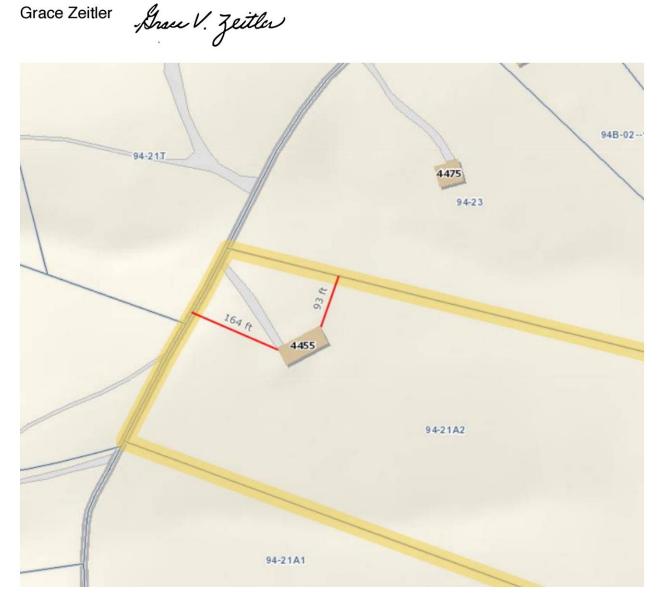

To whom this may concern:

My home at 4455 Woods Edge Road in Troy is in the process of hopefully becoming a homestay rental.

This is a request to please modify the 125 foot setback for my property line which is 93 feet from my abutting neighbor.

§18-5.1.48(2)(v) Minimum yards-The minimum front, side, and rear yard for parking and for structures used in whole or in part to serve a homestay shall be 125 feet from any abutting lot not under the same ownership as the homestay use. This can be reduced under 5.1.48(i)(1(ii).