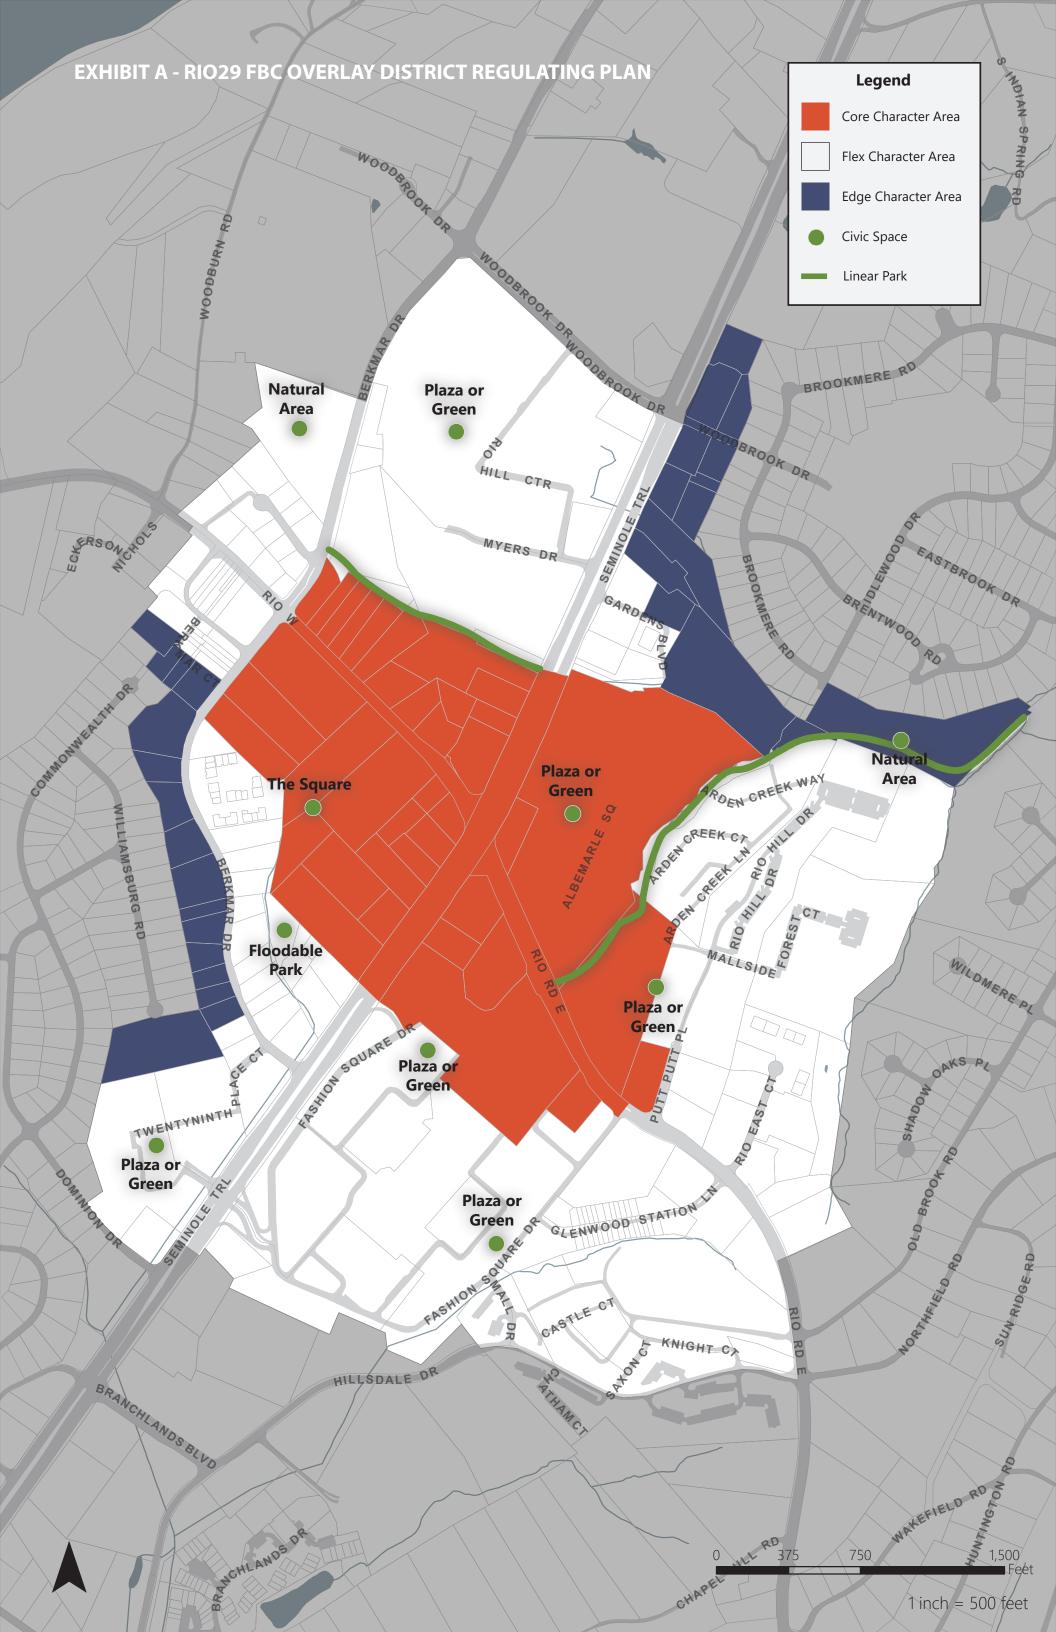

BE IT ORDAINED by the Board of Supervisors of the County of Albemarle, Virginia, that, pursuant to the authority contained in Virginia Code § 15.2-2280, *et seq.*, including the purposes for zoning ordinances in Virginia Code § 15.2-2283 and the material and relevant factors for establishing zoning districts set out in Virginia Code § 15.2-2284, the zoning map is hereby amended to establish the Rio29 Form-Based Code Overlay District on those lands shown on the regulating plan attached hereto as Exhibit A, which Exhibit is incorporated herein by reference.