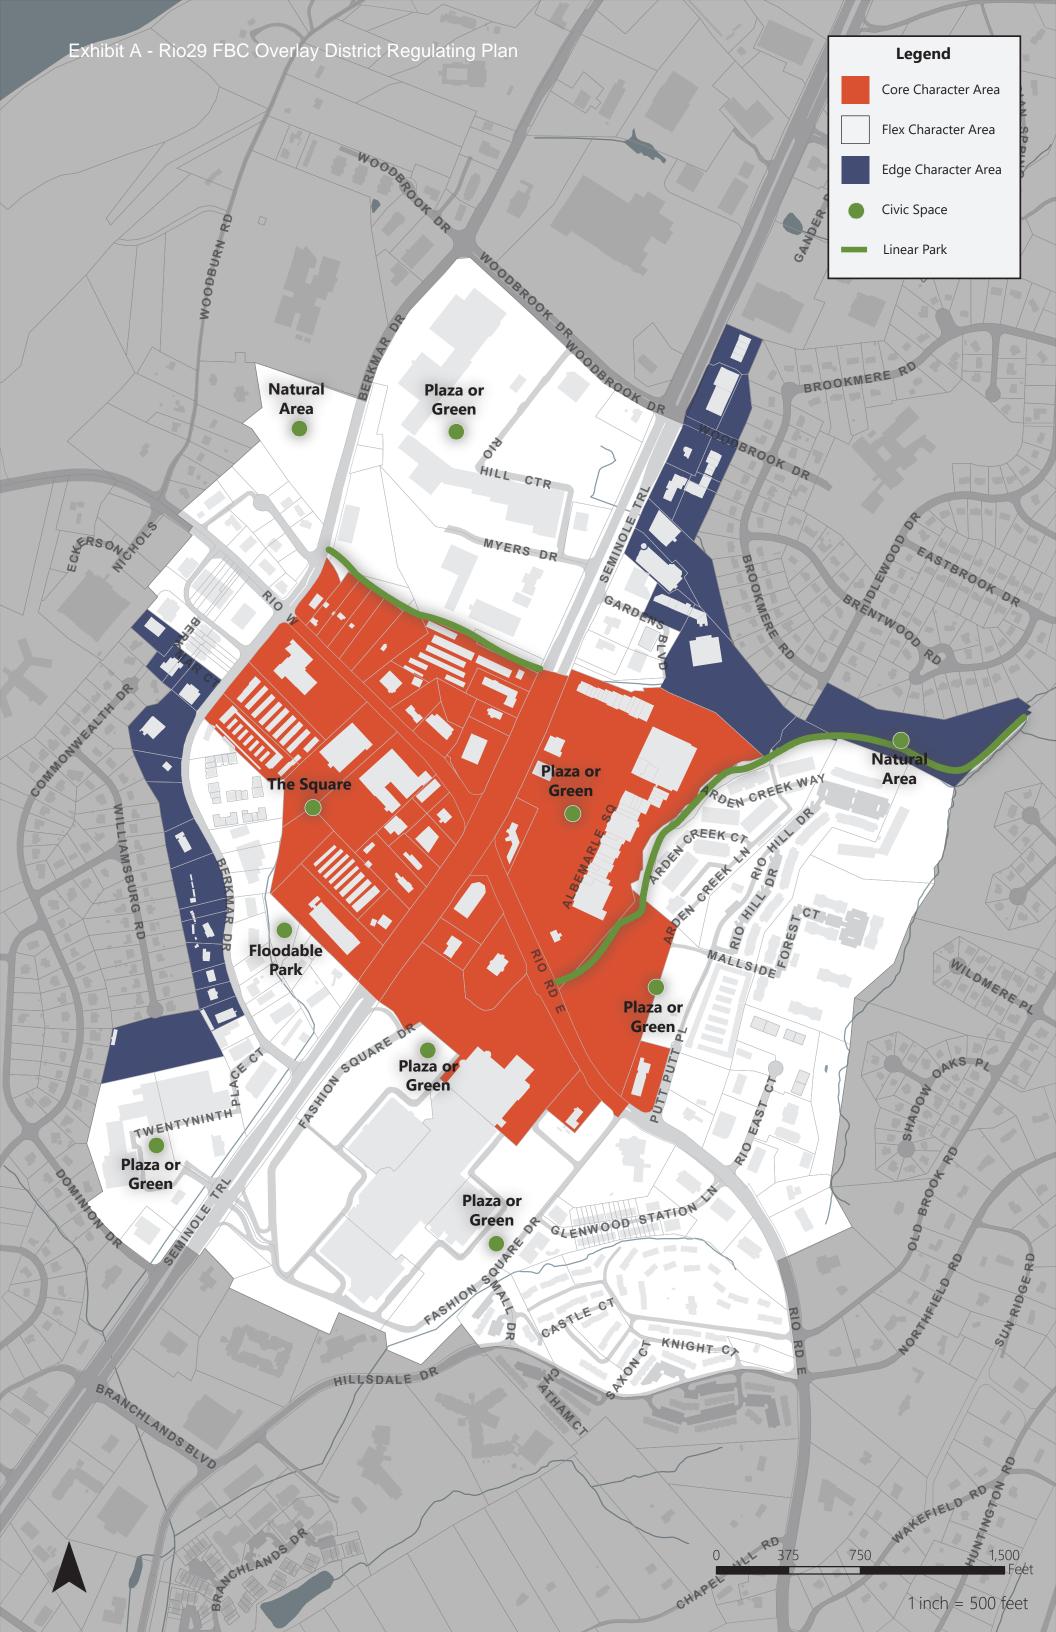

BE IT ORDAINED by the Board of Supervisors of the County of Albemarle, Virginia, that, pursuant to the authority contained in Virginia Code § 15.2-2280, *et seq.*, including the purposes for zoning ordinances in Virginia Code § 15.2-2283 and the material and relevant factors for establishing zoning districts set out in Virginia Code § 15.2-2284, the zoning map is hereby amended to establish the Rio29 Form-Based Code Overlay District on those lands shown on the regulating plan attached hereto as Exhibit A, which Exhibit is incorporated herein by reference.