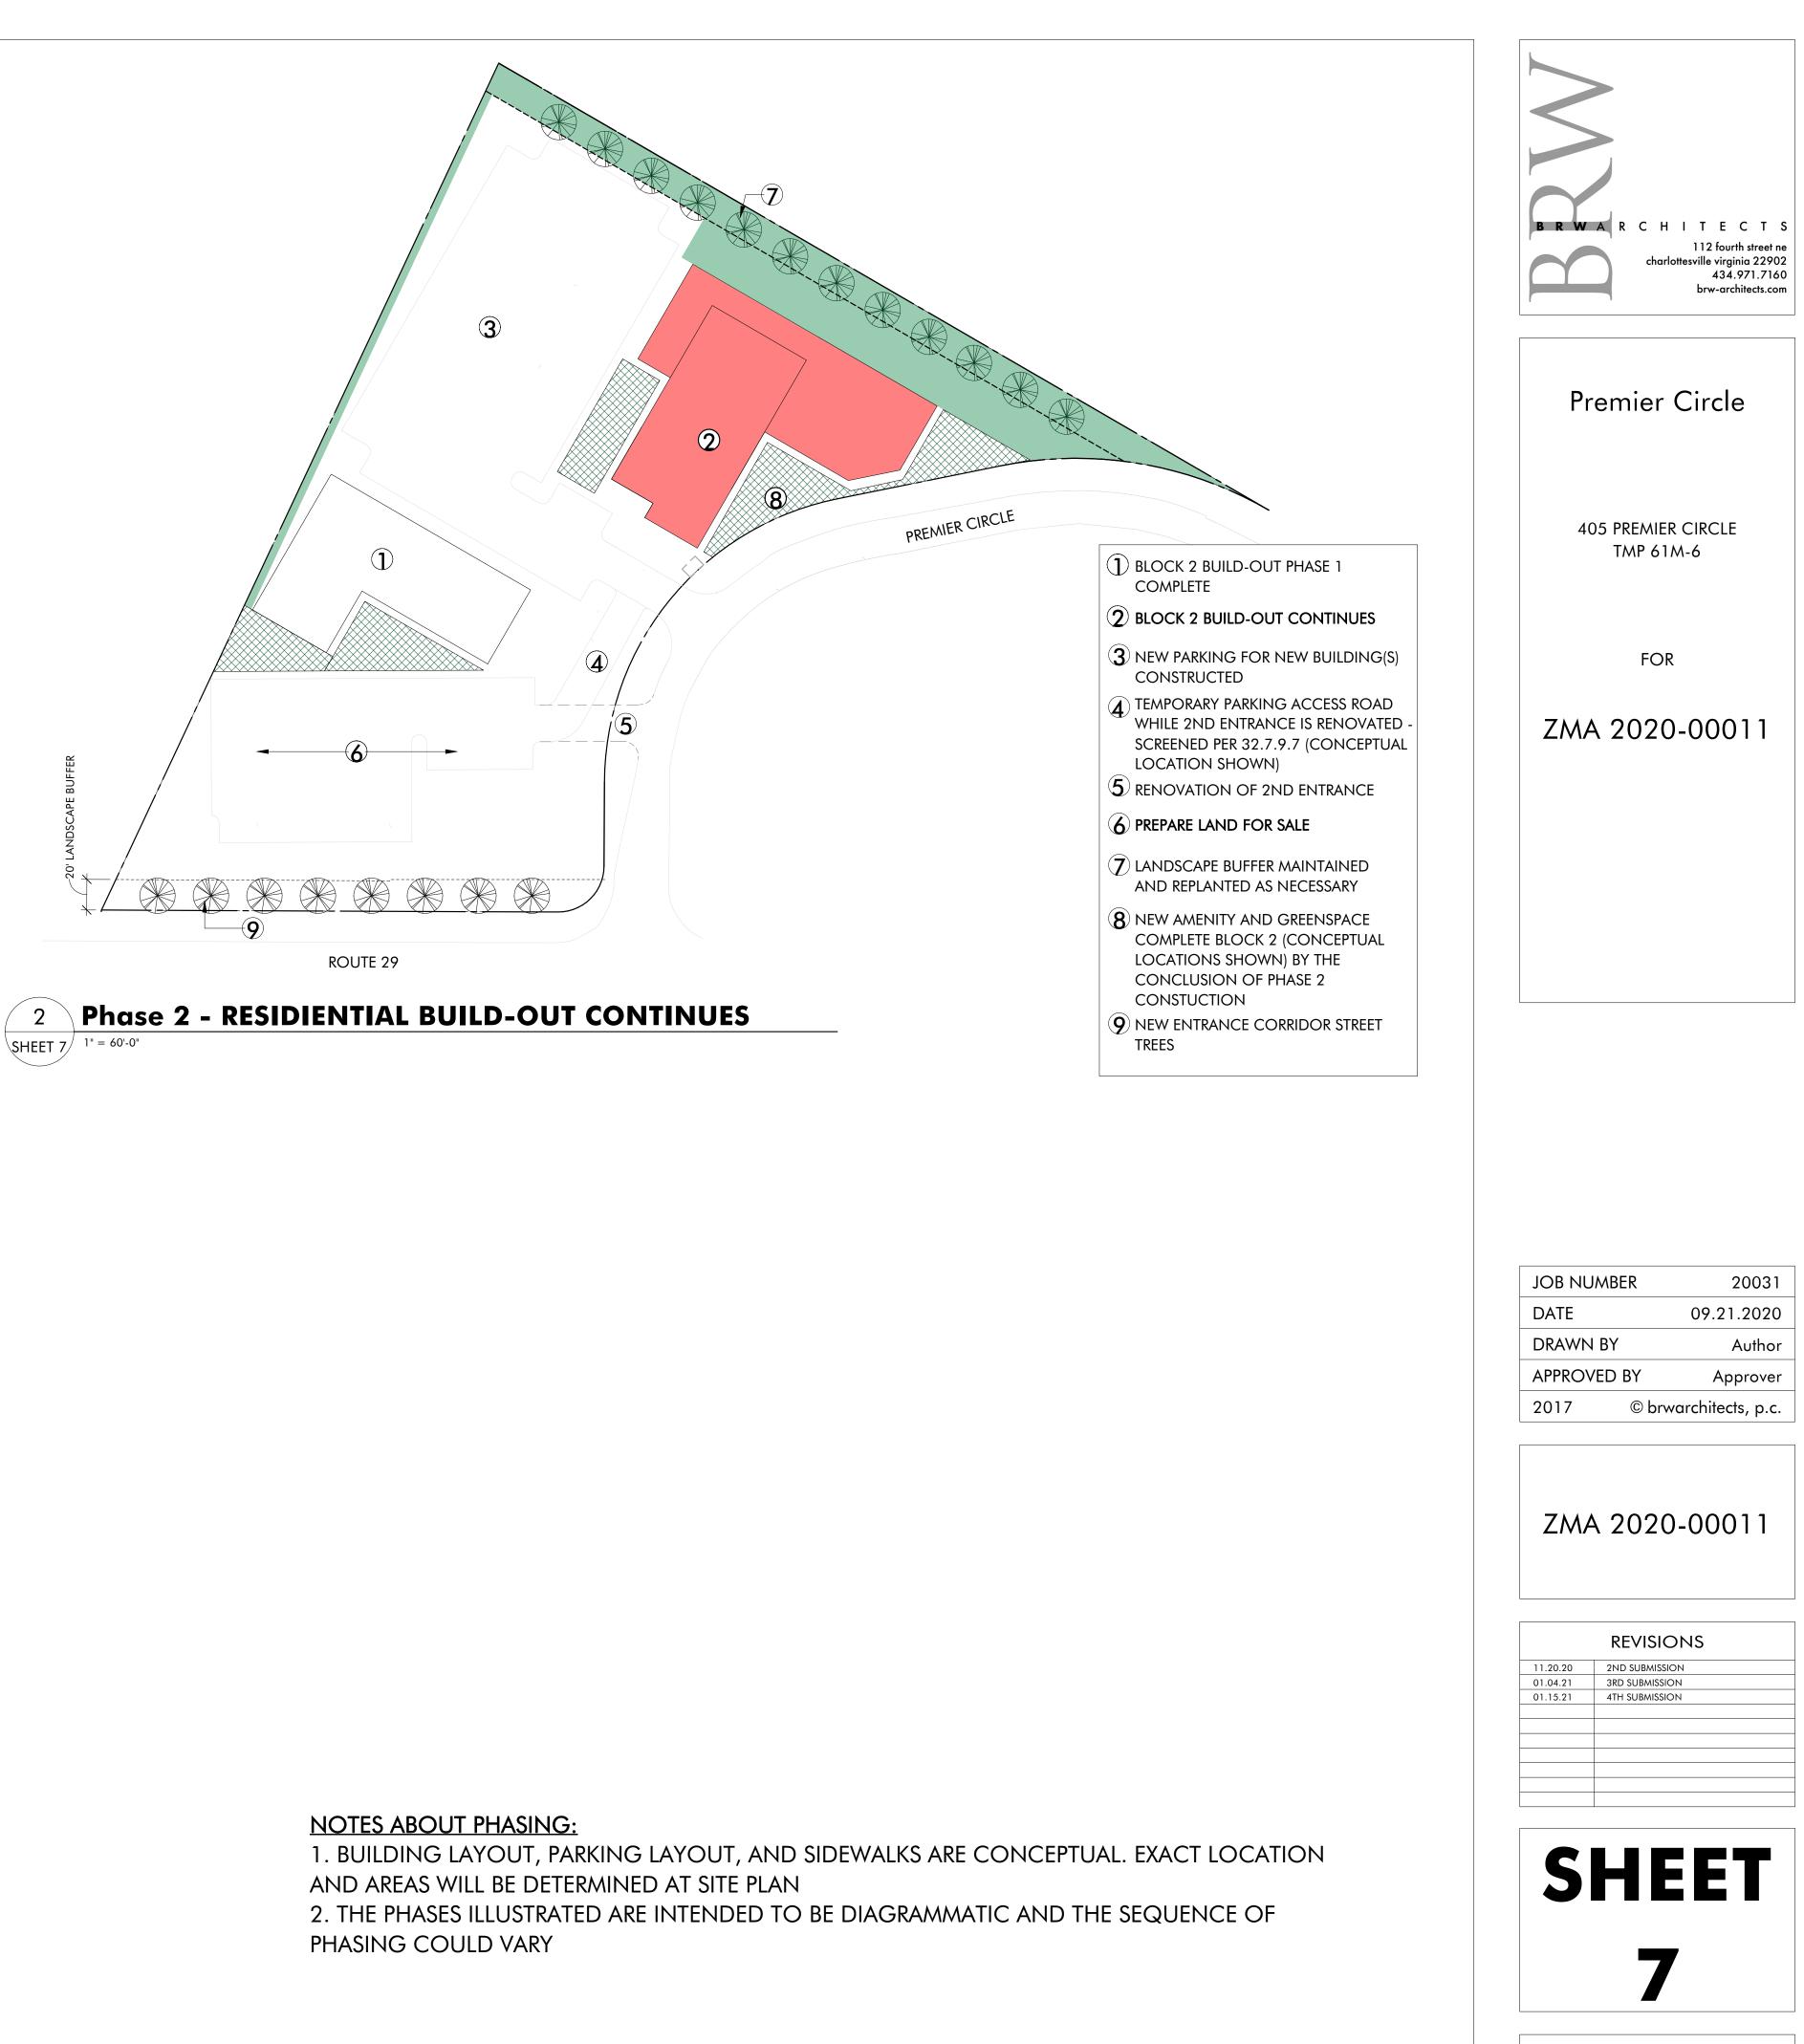

**1** BUILDING COMPLETE

### 2 MIXED-USE OR NON-RESIDENTIAL PARCEL DEVELOPED

(3) ALL AMENITY SPACES COMPLETE (CONCEPTUAL LOCATIONS SHOWN)

NEW ENTRY COMPLETE ACCESS CONSTRUCTED - SCREENED PER 32.7.9.7

5 NEW PEDESTRIAN SIDEWALKS AND INTERNAL CONNECTIONS COMPLETE

**(6)** LANDSCAPE AT ENTRANCE CORRIDOR COMPLETE

| PHASING D | IAGRAM |
|-----------|--------|
|-----------|--------|