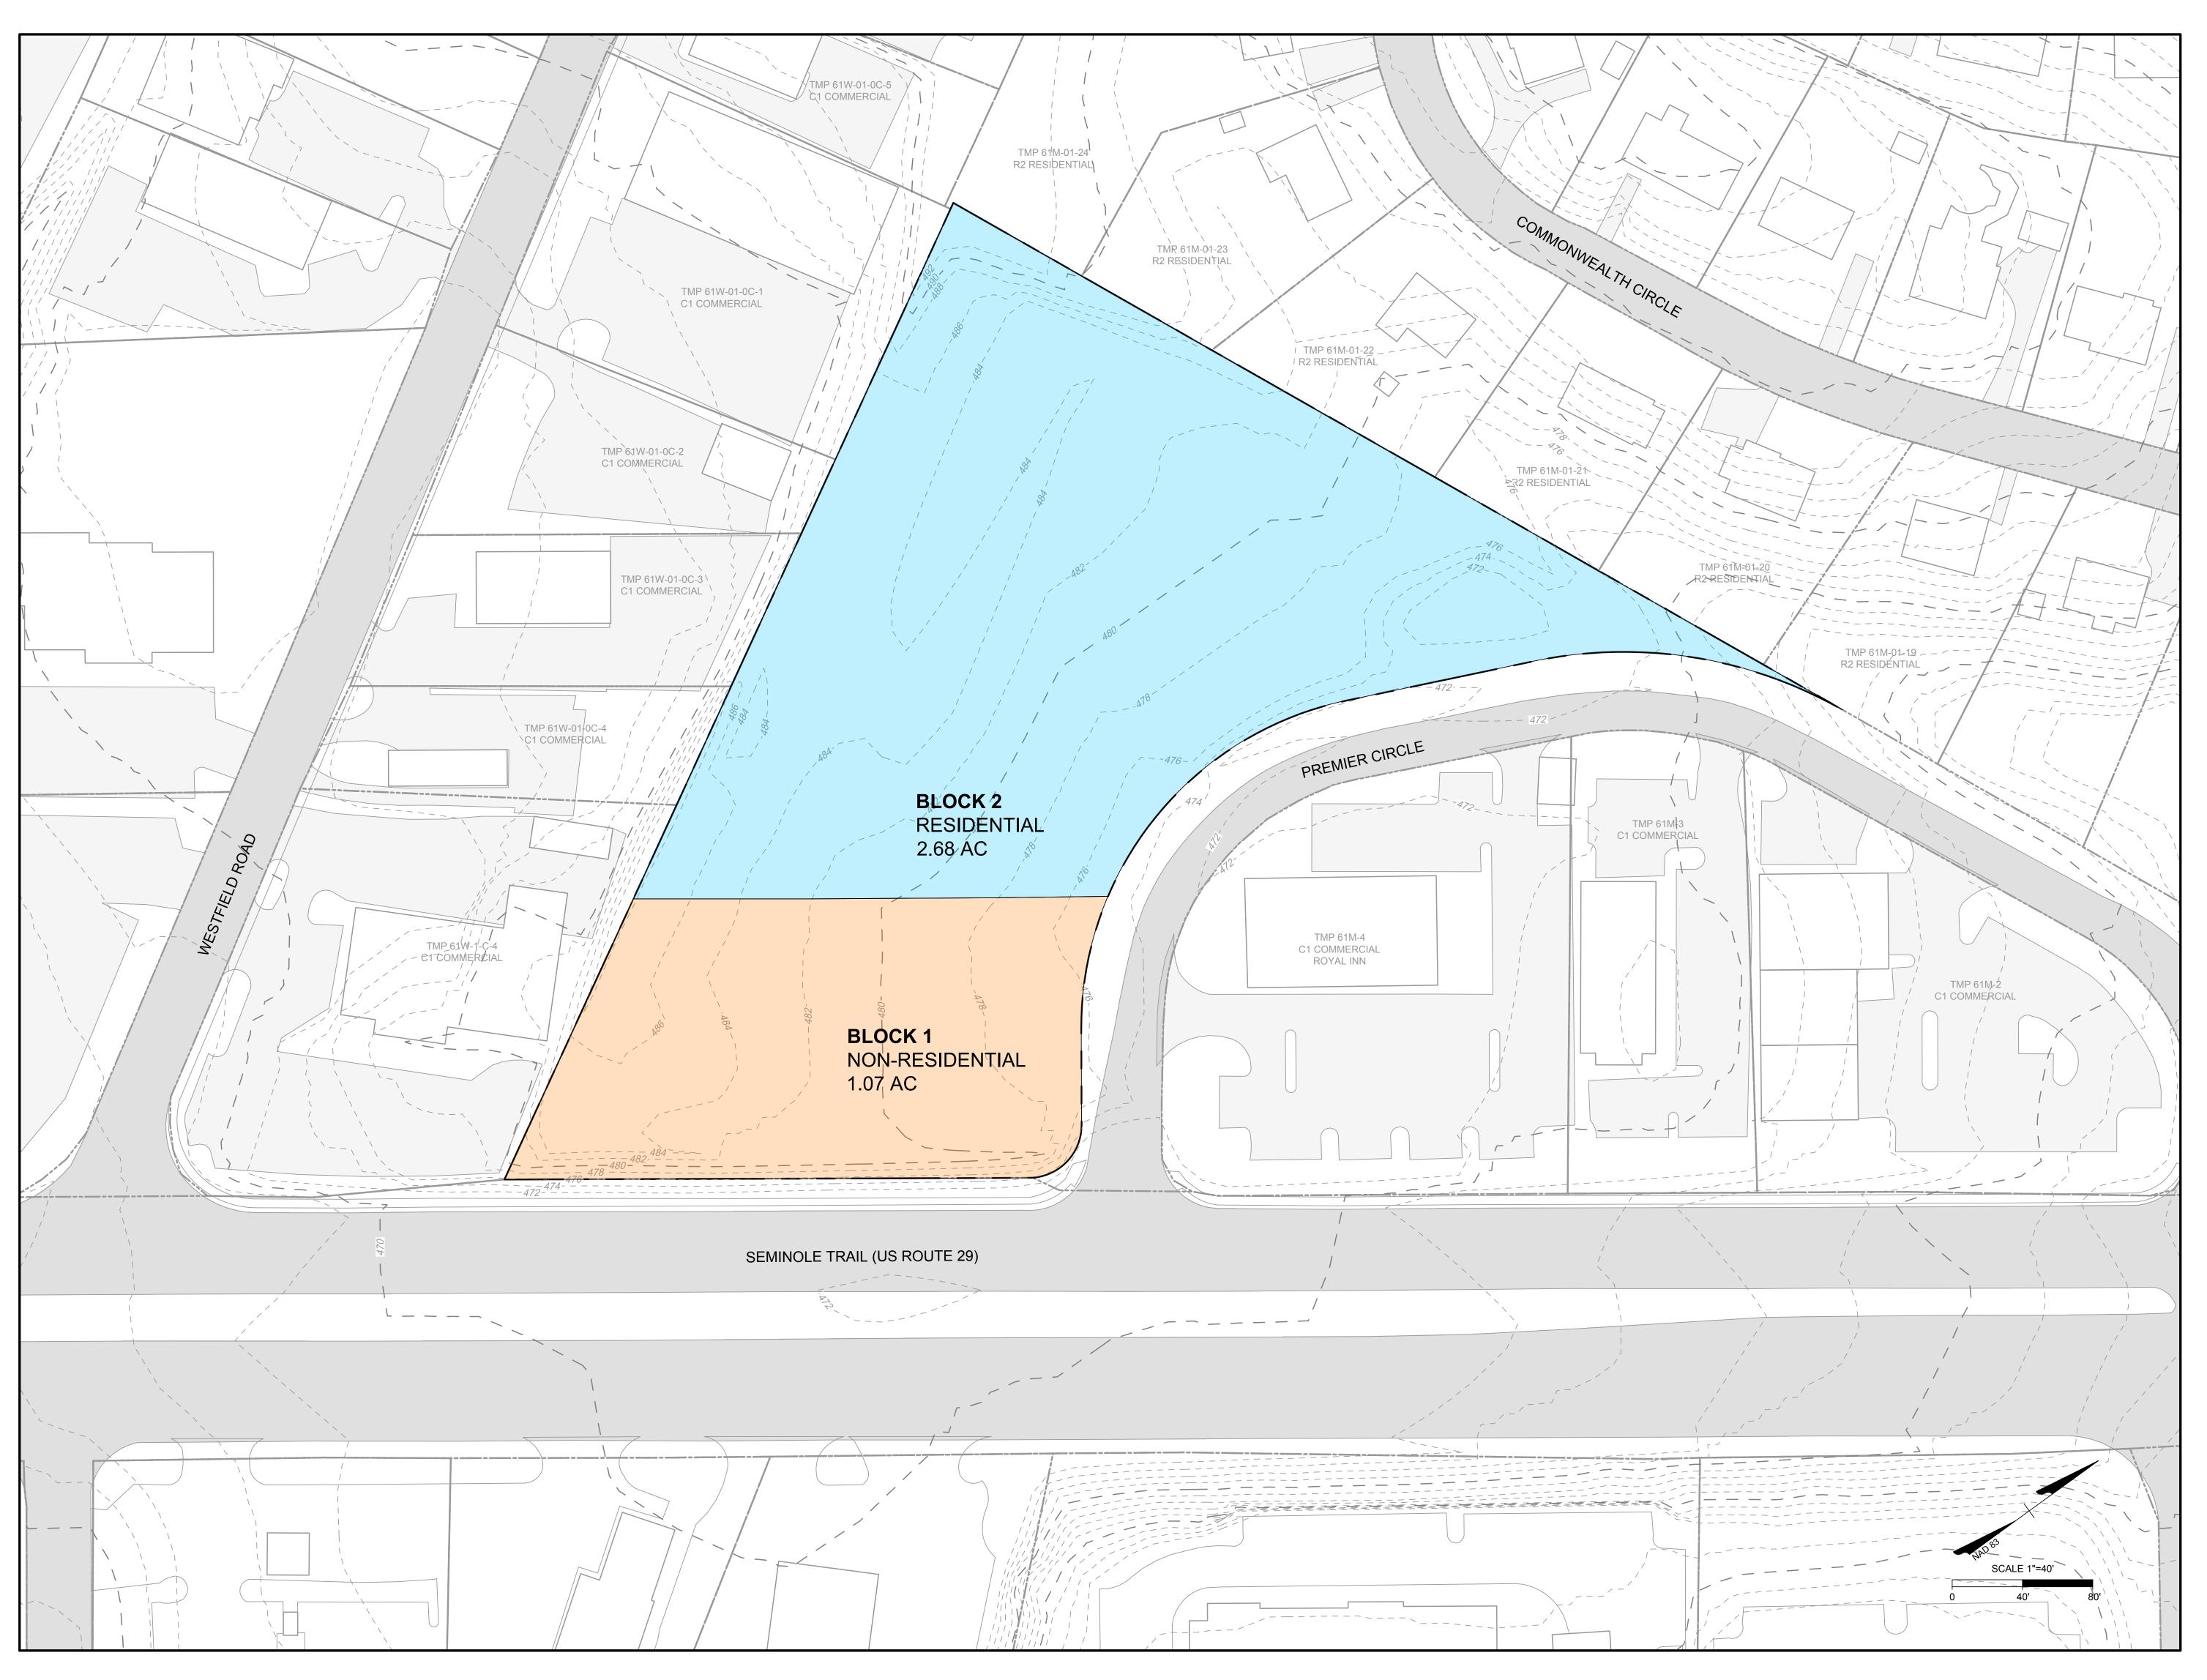

ZONING OVERLAYS: ENTRANCE CORRIDOR AND AIRPORT IMPACT AREA

CURRENT ZONING DISTRICT: C1 COMMERCIAL

PROPOSED ZONING DISTRICT: NEIGHBORHOOD MODEL DISTRICT