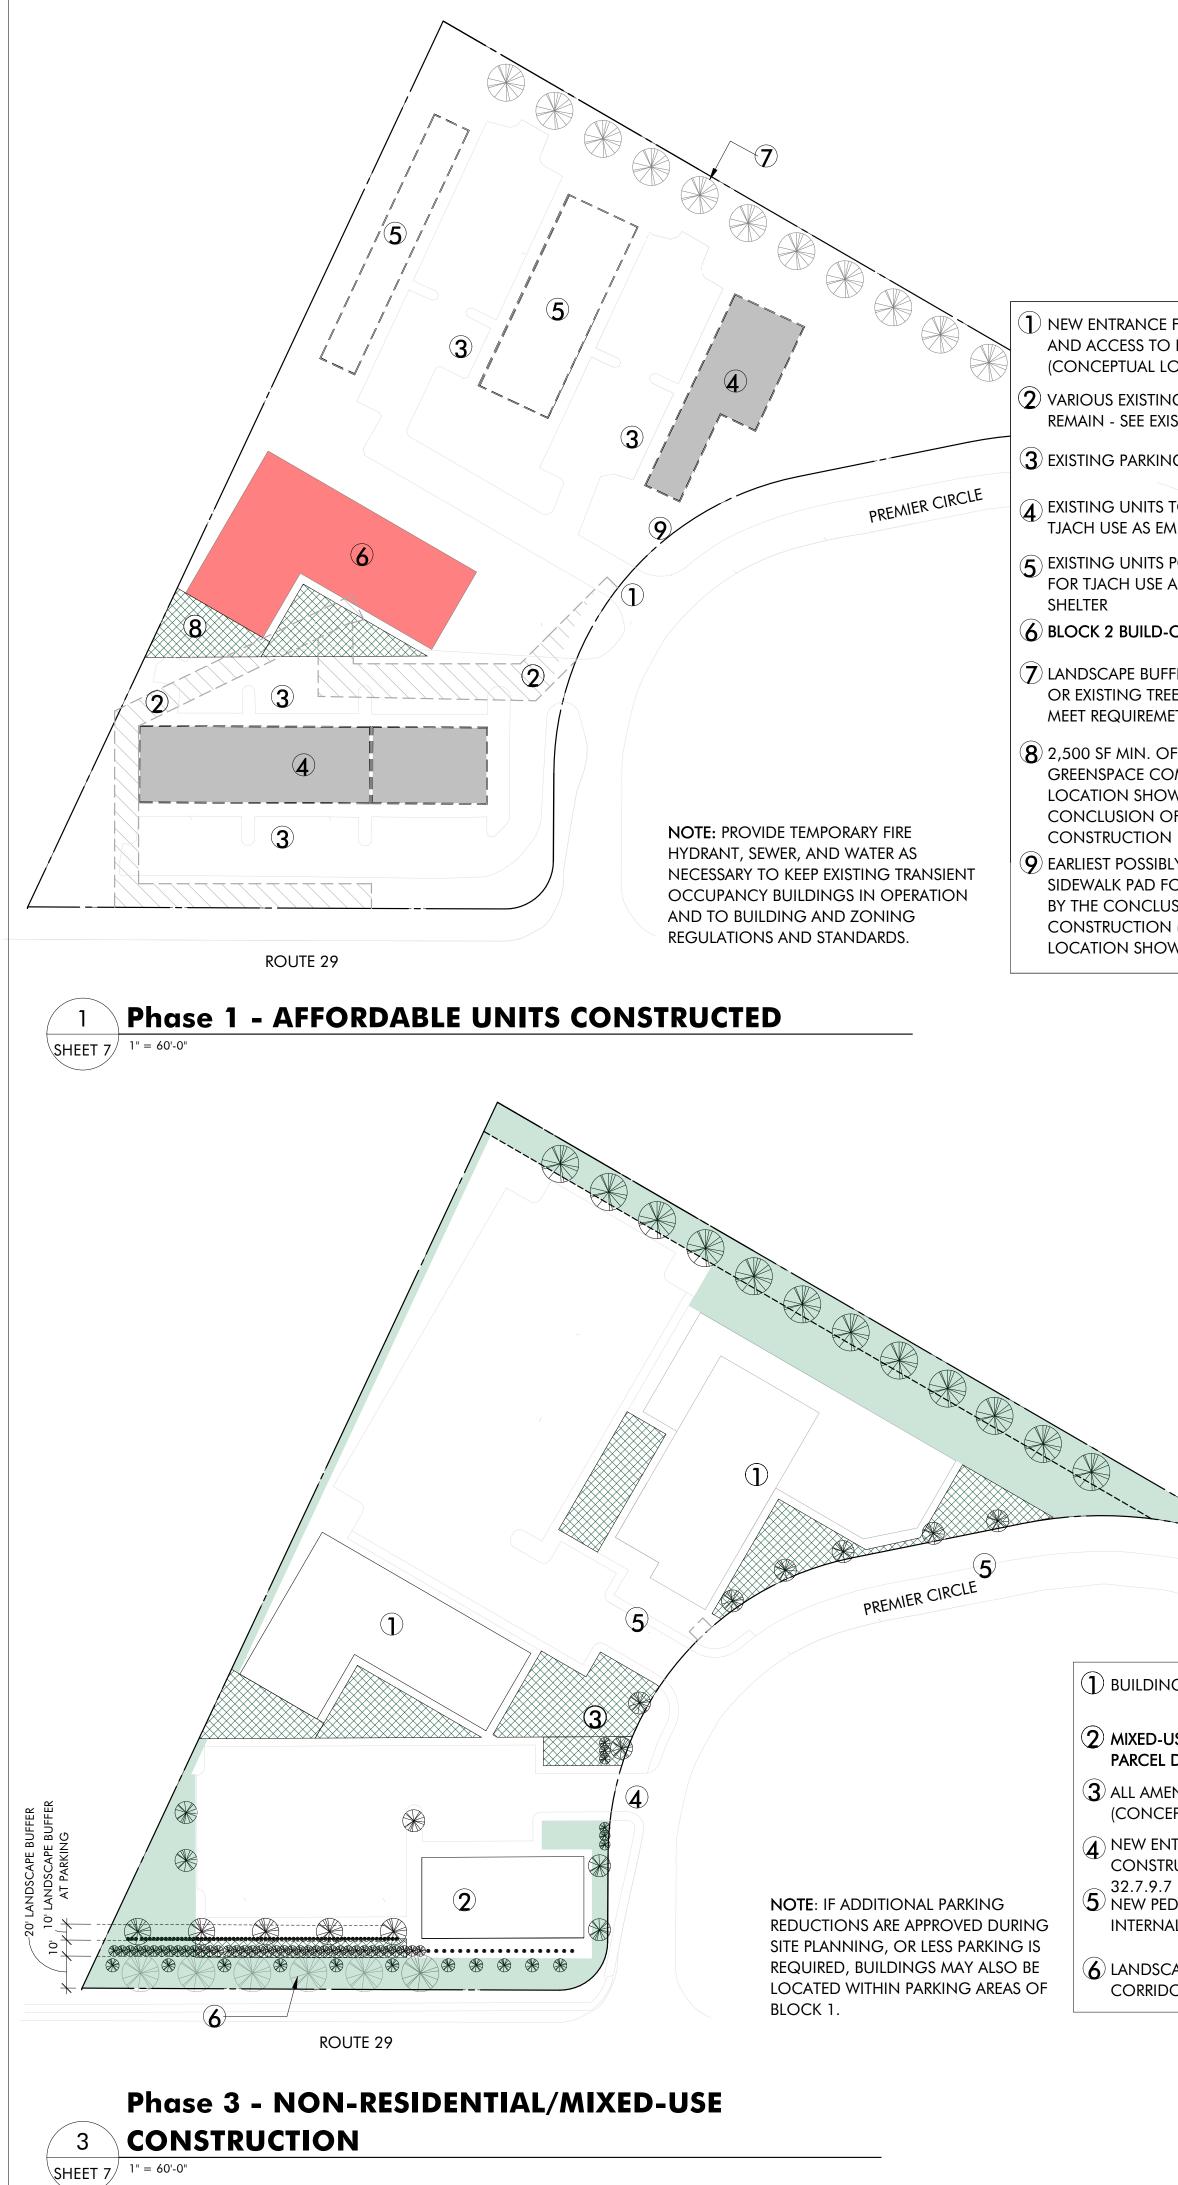

20 021

ιΩ.

) NEW ENTRANCE FOR CONSTRUCTION AND ACCESS TO EXISTING PARKING (CONCEPTUAL LOCATION SHOWN)

 $(\mathbf{2})$  various existing easements to **REMAIN - SEE EXISTING CONDITIONS** 

**3** EXISTING PARKING TO REMAIN PHASE 1

 $\widehat{\mathbf{A}}$  existing units to remain for TJACH USE AS EMERGENCY SHELTER

(5) EXISTING UNITS POSSIBLY TO REMAIN FOR TJACH USE AS EMERGENCY

**6** BLOCK 2 BUILD-OUT BEGINS

(**7**) LANDSCAPE BUFFER - NEWLY PLANTED OR EXISTING TREES TO REMAIN TO MEET REQUIREMETNS PER COD

(8) 2,500 SF MIN. OF NEW AMENITY AND GREENSPACE COMPLETE (CONCEPTUAL LOCATION SHOWN) BY THE CONCLUSION OF PHASE 1

(9) EARLIEST POSSIBLY CONSTRUCTION OF SIDEWALK PAD FOR FUTURE BUS STOP BY THE CONCLUSION OF PHASE 1 CONSTRUCTION (CONCEPTUAL LOCATION SHOWN)

**1** BUILDING COMPLETE

### 2 MIXED-USE OR NON-RESIDENTIAL PARCEL DEVELOPED

(3) ALL AMENITY SPACES COMPLETE (CONCEPTUAL LOCATIONS SHOWN)

NEW ENTRY COMPLETE ACCESS CONSTRUCTED - SCREENED PER 32.7.9.7

5 NEW PEDESTRIAN SIDEWALKS AND INTERNAL CONNECTIONS COMPLETE

**(6)** LANDSCAPE AT ENTRANCE CORRIDOR COMPLETE

| PHASING D | IAGRAM |
|-----------|--------|
|-----------|--------|