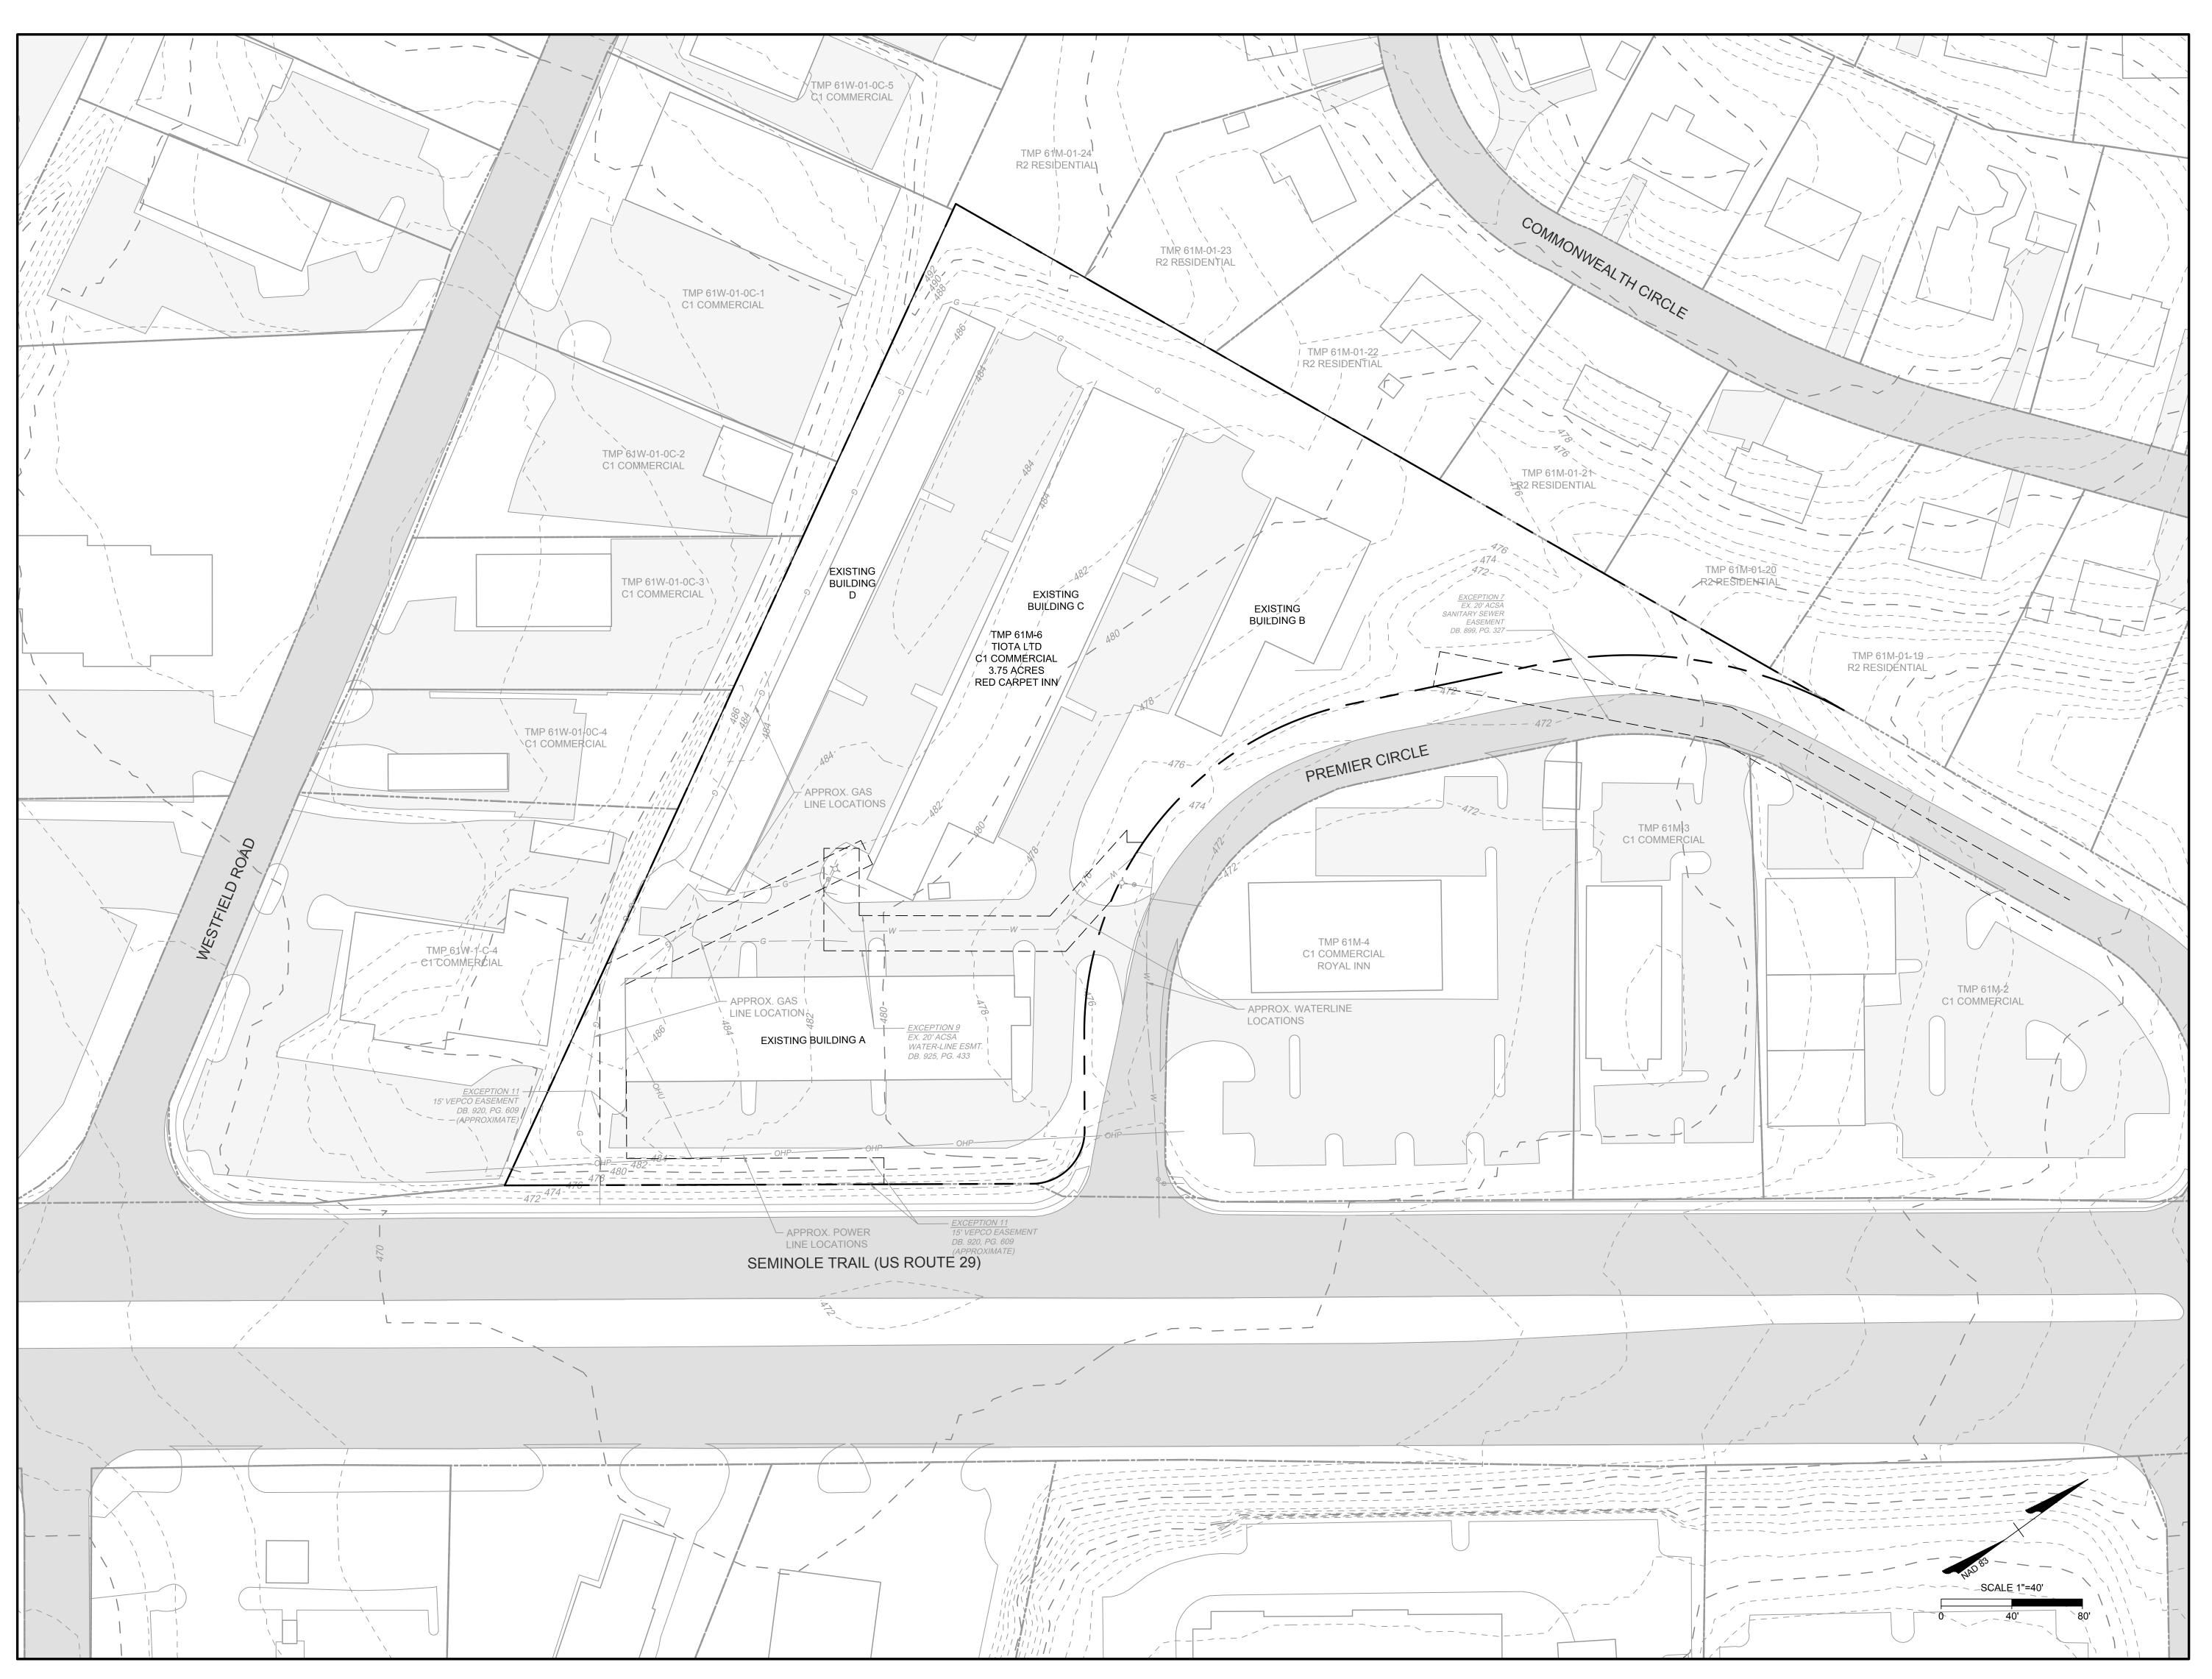

SITE DATA: ENGINEER: TIMMONS GROUP 608 PRESTON AVENUE, SUITE 200 CHARLOTTESVILLE, VA 22903 TELEPHONE: 434-327-1681 CONTACT: JONATHAN SHOWALTER, P.E. JONATHAN.SHOWALTER@TIMMONS.COM TAX MAP PARCEL: 061M0-00-00-00600

MAGISTERIAL DISTRICT: RIO

SOURCE TOPOGRAPHY: ALBEMARLE COUNTY GIS

VERTICAL:

DATUM:

HORIZONTAL: NAD83 VIRGINIA STATE GRID SOUTH ZONE NAVD88 ESTABLISHED THROUGH LEICA SMARTNET

SITE AREA: 3.75 ACRES

WATER SUPPLY: ACSA

SANITARY SEWER: ACSA

DRAINAGE DISTRICT: RIVANNA RIVER - MEADOW CREEK

THE SITE IS NOT LOCATED IN A WATER SUPPLY PROTECTION DISTRICT.

COMPREHENSIVE PLAN DESIGNATION: OFFICE / FLEX / R+D / LI PER THE PLACES29 MASTER PLAN

ZONING OVERLAYS: ENTRANCE CORRIDOR AND AIRPORT IMPACT AREA

CURRENT ZONING DISTRICT: C1 COMMERCIAL

PROPOSED ZONING DISTRICT: NEIGHBORHOOD MODEL DISTRICT