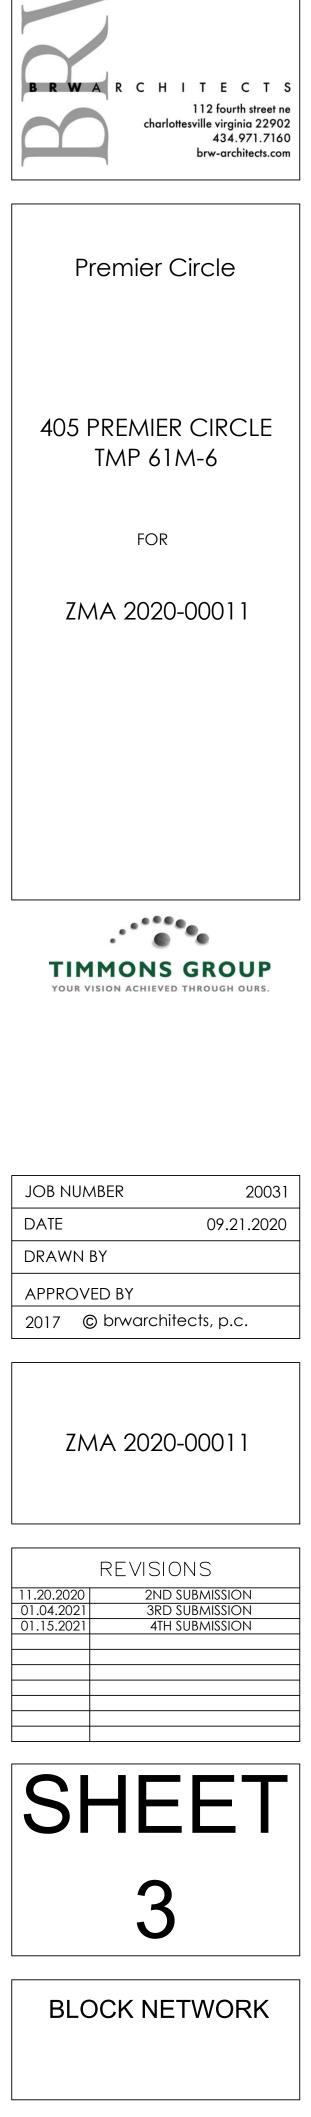

SITE DATA: ENGINEER: TIMMONS GROUP 608 PRESTON AVENUE, SUITE 200 CHARLOTTESVILLE, VA 22903 TELEPHONE: 434-327-1681 CONTACT: JONATHAN SHOWALTER, P.E. JONATHAN.SHOWALTER@TIMMONS.COM TAX MAP PARCEL: 061M0-00-00-00600

MAGISTERIAL DISTRICT: RIO

SOURCE TOPOGRAPHY: ALBEMARLE COUNTY GIS

VERTICAL:

DATUM:

HORIZONTAL: NAD83 VIRGINIA STATE GRID SOUTH ZONE NAVD88 ESTABLISHED THROUGH LEICA SMARTNET

SITE AREA: 3.75 ACRES

WATER SUPPLY: ACSA

SANITARY SEWER: ACSA

DRAINAGE DISTRICT: RIVANNA RIVER - MEADOW CREEK

THE SITE IS NOT LOCATED IN A WATER SUPPLY PROTECTION DISTRICT.

COMPREHENSIVE PLAN DESIGNATION: OFFICE / FLEX / R+D / LI PER THE PLACES29 MASTER PLAN

ZONING OVERLAYS: ENTRANCE CORRIDOR AND AIRPORT IMPACT AREA

CURRENT ZONING DISTRICT: C1 COMMERCIAL

PROPOSED ZONING DISTRICT: NEIGHBORHOOD MODEL DISTRICT