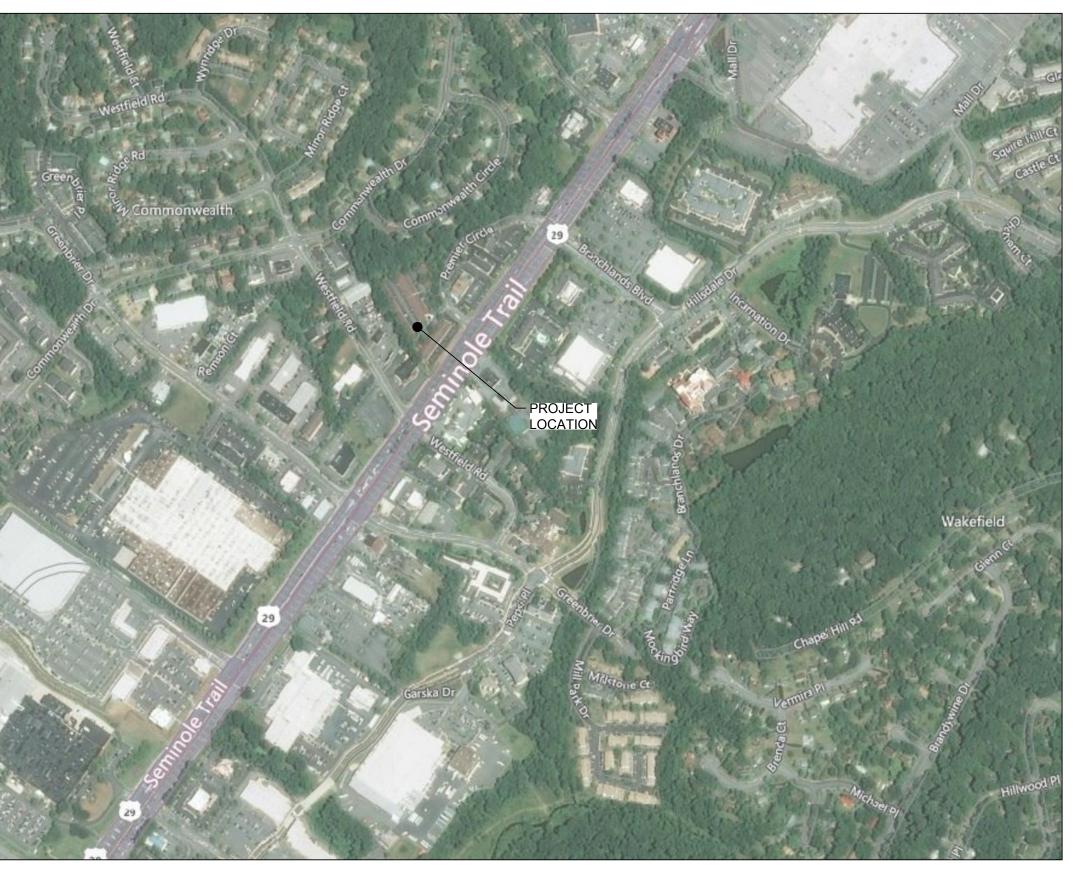

# **PREMIER CIRCLE** ZMA 2020-00011 COUNTY OF ALBEMARLE, VIRGINIA **RIO DISTRICT**

01/15/2021 4TH SUBMISSION

VICINITY MAP SCALE 1"=500'