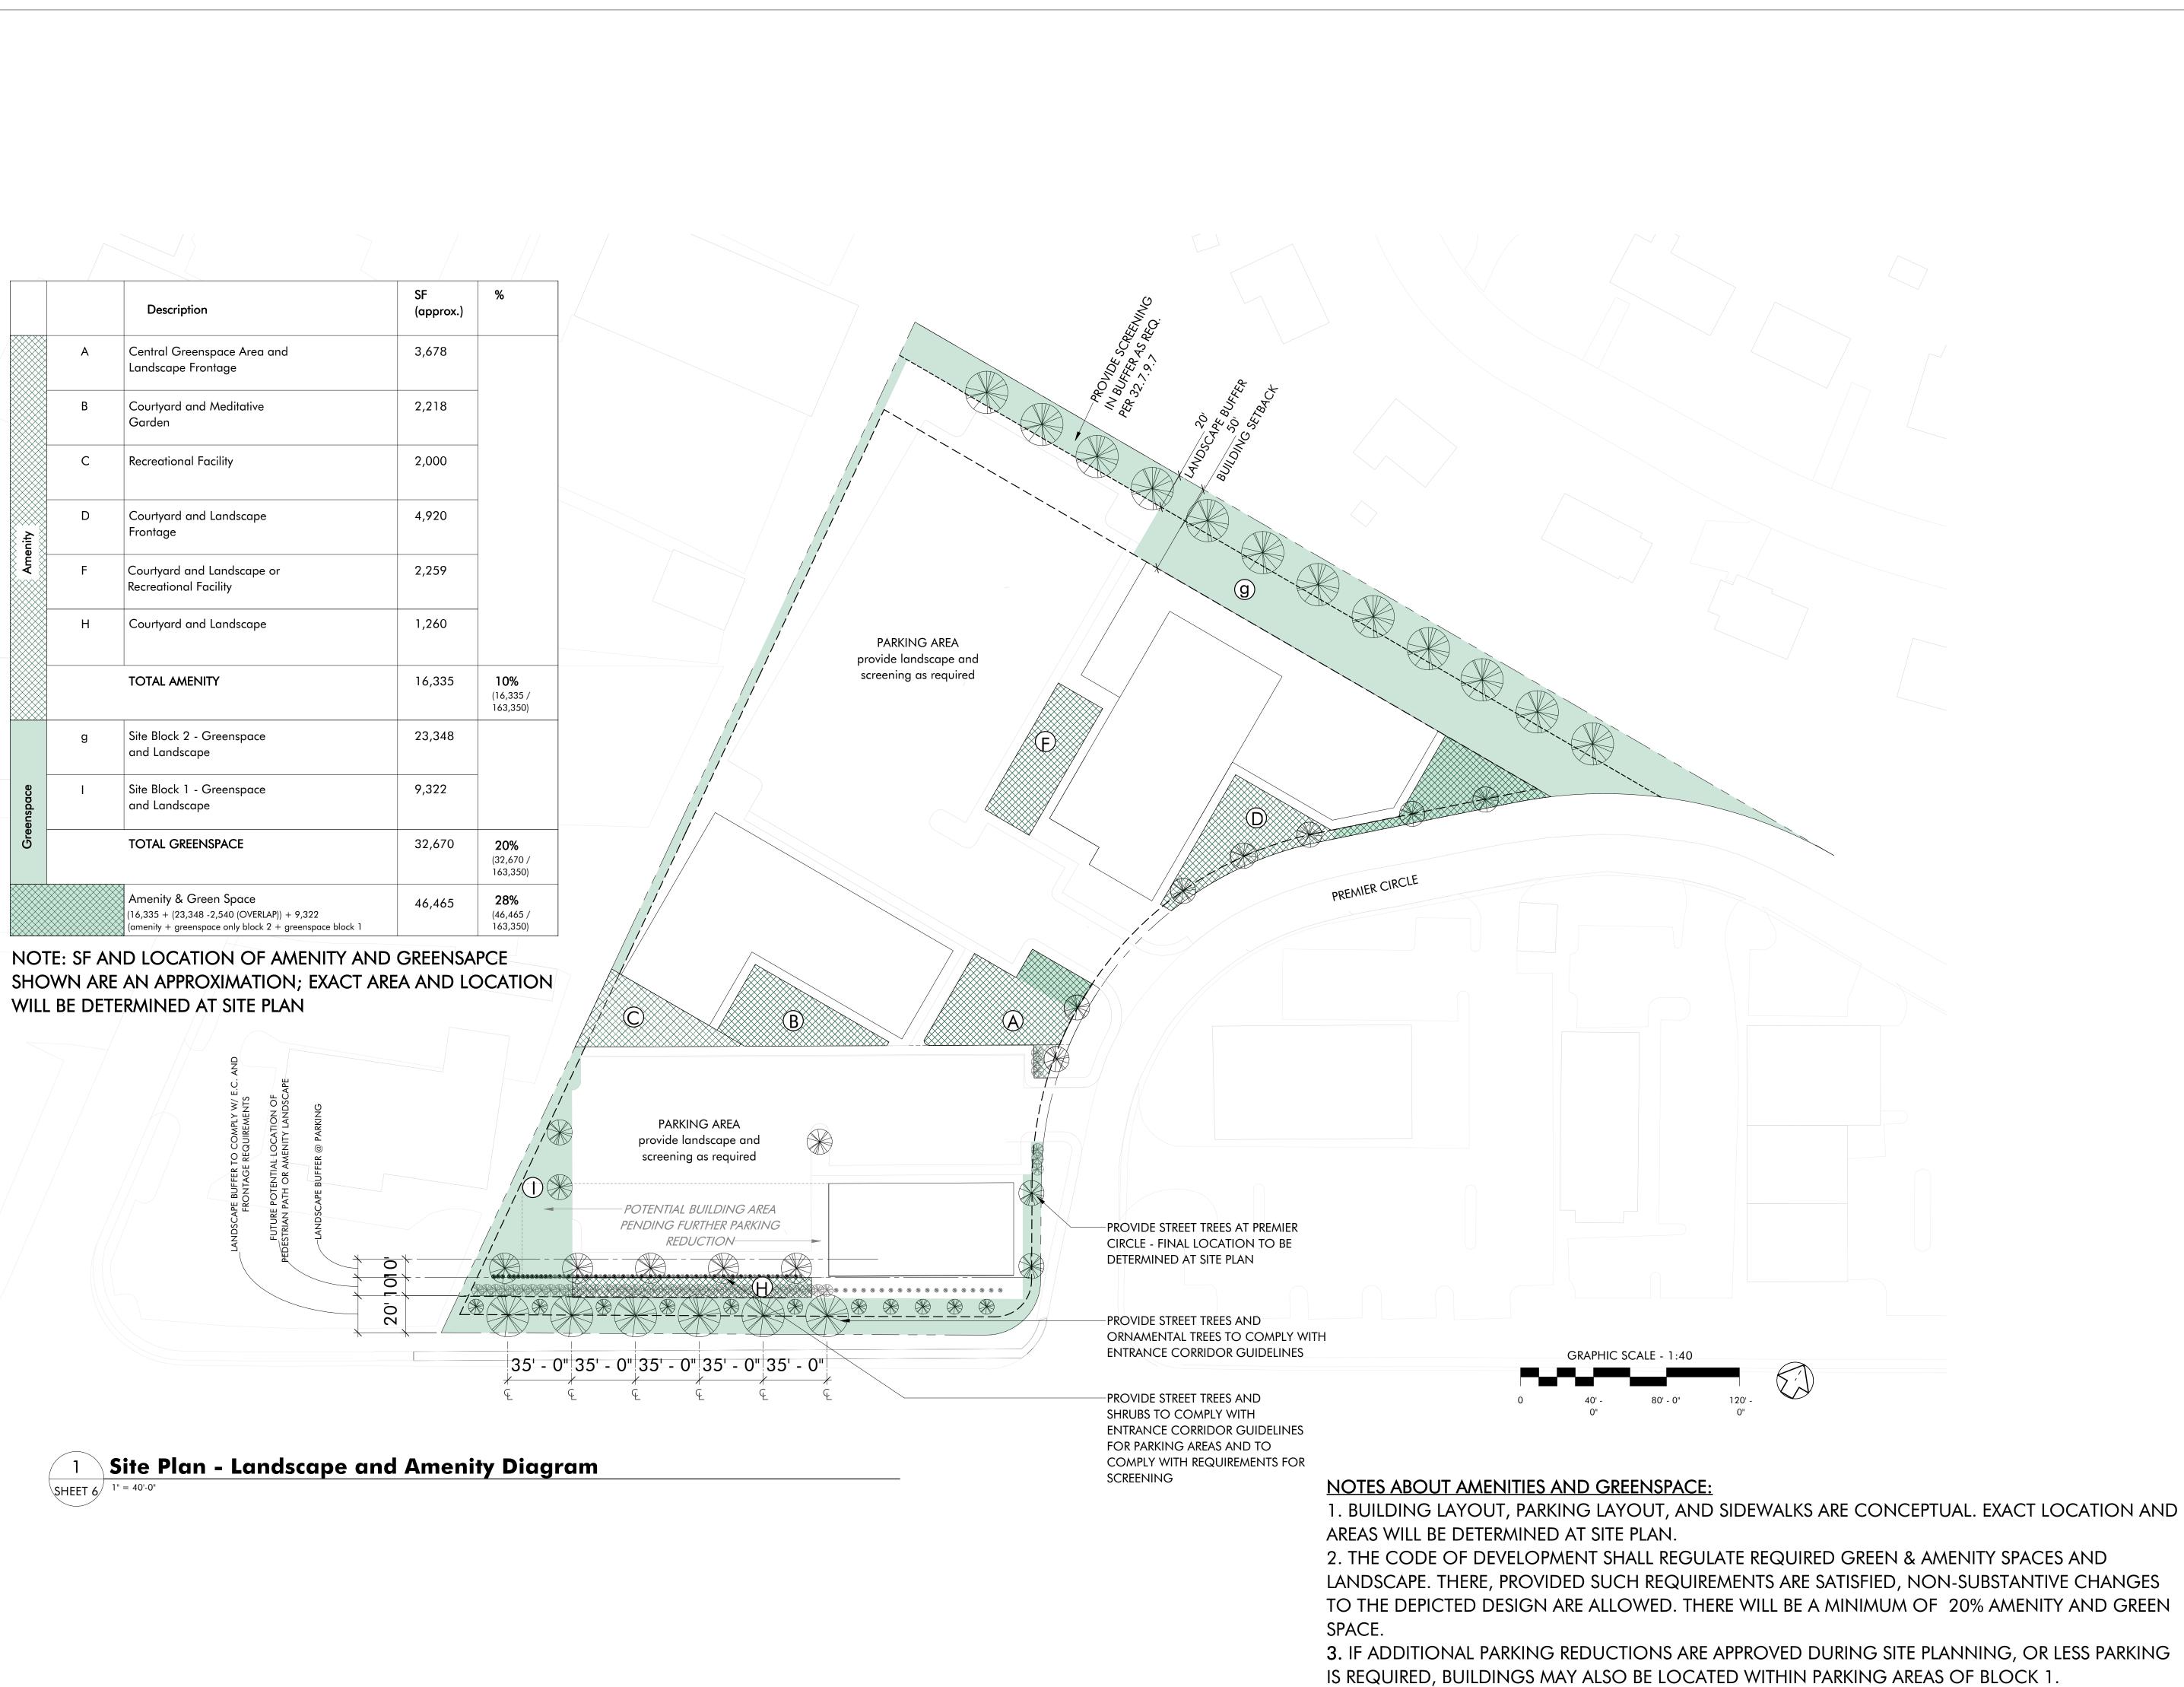

| ~          |   |                                                                                                                                 | _               | //                                 |
|------------|---|---------------------------------------------------------------------------------------------------------------------------------|-----------------|------------------------------------|
|            |   | Description                                                                                                                     | SF<br>(approx.) | %                                  |
|            | A | Central Greenspace Area and<br>Landscape Frontage                                                                               | 3,678           |                                    |
|            | В | Courtyard and Meditative<br>Garden                                                                                              | 2,218           | _                                  |
|            | С | Recreational Facility                                                                                                           | 2,000           |                                    |
|            | D | Courtyard and Landscape<br>Frontage                                                                                             | 4,920           |                                    |
|            | F | Courtyard and Landscape or<br>Recreational Facility                                                                             | 2,259           | -                                  |
|            | Н | Courtyard and Landscape                                                                                                         | 1,260           |                                    |
|            |   | TOTAL AMENITY                                                                                                                   | 16,335          | <b>10%</b><br>(16,335,<br>163,350) |
| × × ×      | g | Site Block 2 - Greenspace<br>and Landscape                                                                                      | 23,348          |                                    |
| Greenspace | I | Site Block 1 - Greenspace<br>and Landscape                                                                                      | 9,322           | -                                  |
| Cree       |   | TOTAL GREENSPACE                                                                                                                | 32,670          | <b>20%</b><br>(32,670,<br>163,350) |
|            |   | Amenity & Green Space<br>(16,335 + (23,348 -2,540 (OVERLAP)) + 9,322<br>(amenity + greenspace only block 2 + greenspace block 1 | 46,465          | <b>28%</b><br>(46,465,<br>163,350) |

# SHOWN ARE AN APPROXIMATION; EXACT AREA AND LOCATION WILL BE DETERMINED AT SITE PLAN

| <b>BRWA</b> RCHITECTS<br>112 fourth street ne                                                   |  |  |  |
|-------------------------------------------------------------------------------------------------|--|--|--|
| charlottesville virginia 22902<br>434.971.7160<br>brw-architects.com                            |  |  |  |
| brw-architects.com                                                                              |  |  |  |
| Premier Circle                                                                                  |  |  |  |
| Fremier Circle                                                                                  |  |  |  |
|                                                                                                 |  |  |  |
| 405 PREMIER CIRCLE                                                                              |  |  |  |
| TMP 61M-6                                                                                       |  |  |  |
|                                                                                                 |  |  |  |
| FOR                                                                                             |  |  |  |
|                                                                                                 |  |  |  |
| ZMA 2020-00011                                                                                  |  |  |  |
|                                                                                                 |  |  |  |
|                                                                                                 |  |  |  |
|                                                                                                 |  |  |  |
|                                                                                                 |  |  |  |
|                                                                                                 |  |  |  |
|                                                                                                 |  |  |  |
|                                                                                                 |  |  |  |
|                                                                                                 |  |  |  |
|                                                                                                 |  |  |  |
|                                                                                                 |  |  |  |
|                                                                                                 |  |  |  |
| JOB NUMBER 20031                                                                                |  |  |  |
| JOB NOMBER     20031       DATE     09.21.2020                                                  |  |  |  |
| DRAWN BY                                                                                        |  |  |  |
| APPROVED BYApprover2017© brwarchitects, p.c.                                                    |  |  |  |
|                                                                                                 |  |  |  |
|                                                                                                 |  |  |  |
| ZMA 2020-00011                                                                                  |  |  |  |
|                                                                                                 |  |  |  |
|                                                                                                 |  |  |  |
|                                                                                                 |  |  |  |
| 11.20.20     2ND SUBMISSION       01.04.21     3RD SUBMISSION       01.15.21     4TH SUBMISSION |  |  |  |
|                                                                                                 |  |  |  |
|                                                                                                 |  |  |  |
|                                                                                                 |  |  |  |
| SHEET                                                                                           |  |  |  |
|                                                                                                 |  |  |  |
|                                                                                                 |  |  |  |
| 6                                                                                               |  |  |  |
|                                                                                                 |  |  |  |
|                                                                                                 |  |  |  |
| CONCEPTUAL<br>PROPOSED AMENITY                                                                  |  |  |  |
| CONCEPTUAL<br>PROPOSED AMENITY<br>AND LANDSCAPE                                                 |  |  |  |