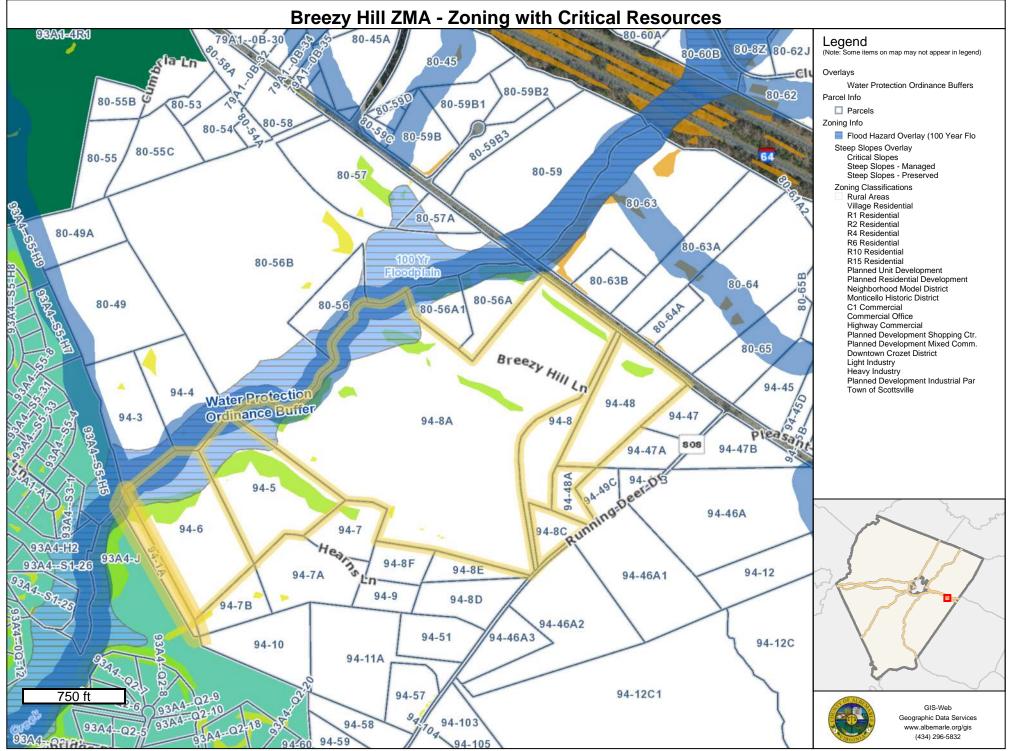

## **Breezy Hill ZMA - Existing Conditions** ≈80-60/A 93A1-4R1 Legend (Note: Some items on map may not appear in legend) -0B-30 80-8Z 80-62J 80-60B 80-45 (le ln 80-45A Parcel Info Gľ Parcels 80-59B2 80-62 80-59B1 80-55B 80 5 80-54 8 80-5 80-59B 80-550 64 80-55 80-59 80-57 80-63 80-57A 80-49A 80-63A 80-56B 80-63B 80-64 80-56A 80-49 80-56 80-56A1 80=65 Breezy (H) 94-45 94-4 94-48 94-47 94-3 94-8A Plea 808 94-47B 94-47A 94-5 94-80 genantuer 94-46A 94-7 A4-H2 98/A4-94-83 94-8F 3A4-S1-26 94-12 94-46A1 94-7A 94-9 94-8D 94=7B 94-46A2 94-51 94-46A3 94-10 94-120 94-11A 94-1201 94-57 750 ft GIS-Web Geographic Data Services 94-103 94-58 www.albemarle.org/gis

Any determination of topography or contours, or any depiction of physical improvements, property lines or boundaries is for general information only and shall not be used for the design, modification, or construction of improvements to real property or for flood plain determination.

(434) 296-5832

Any determination of topography or contours, or any depiction of physical improvements, property lines or boundaries is for general information only and shall not be used for the design, modification, or construction of improvements to real property or for flood plain determination.