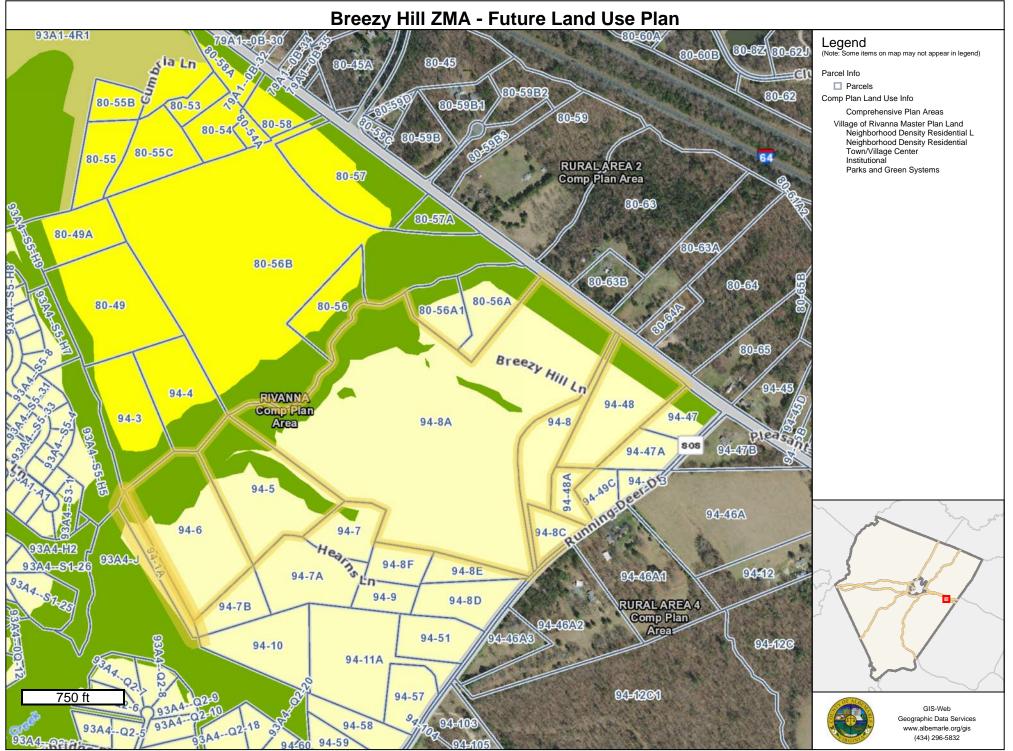

Any determination of topography or contours, or any depiction of physical improvements, property lines or boundaries is for general information only and shall not be used for the design, modification, or construction of improvements to real property or for flood plain determination.