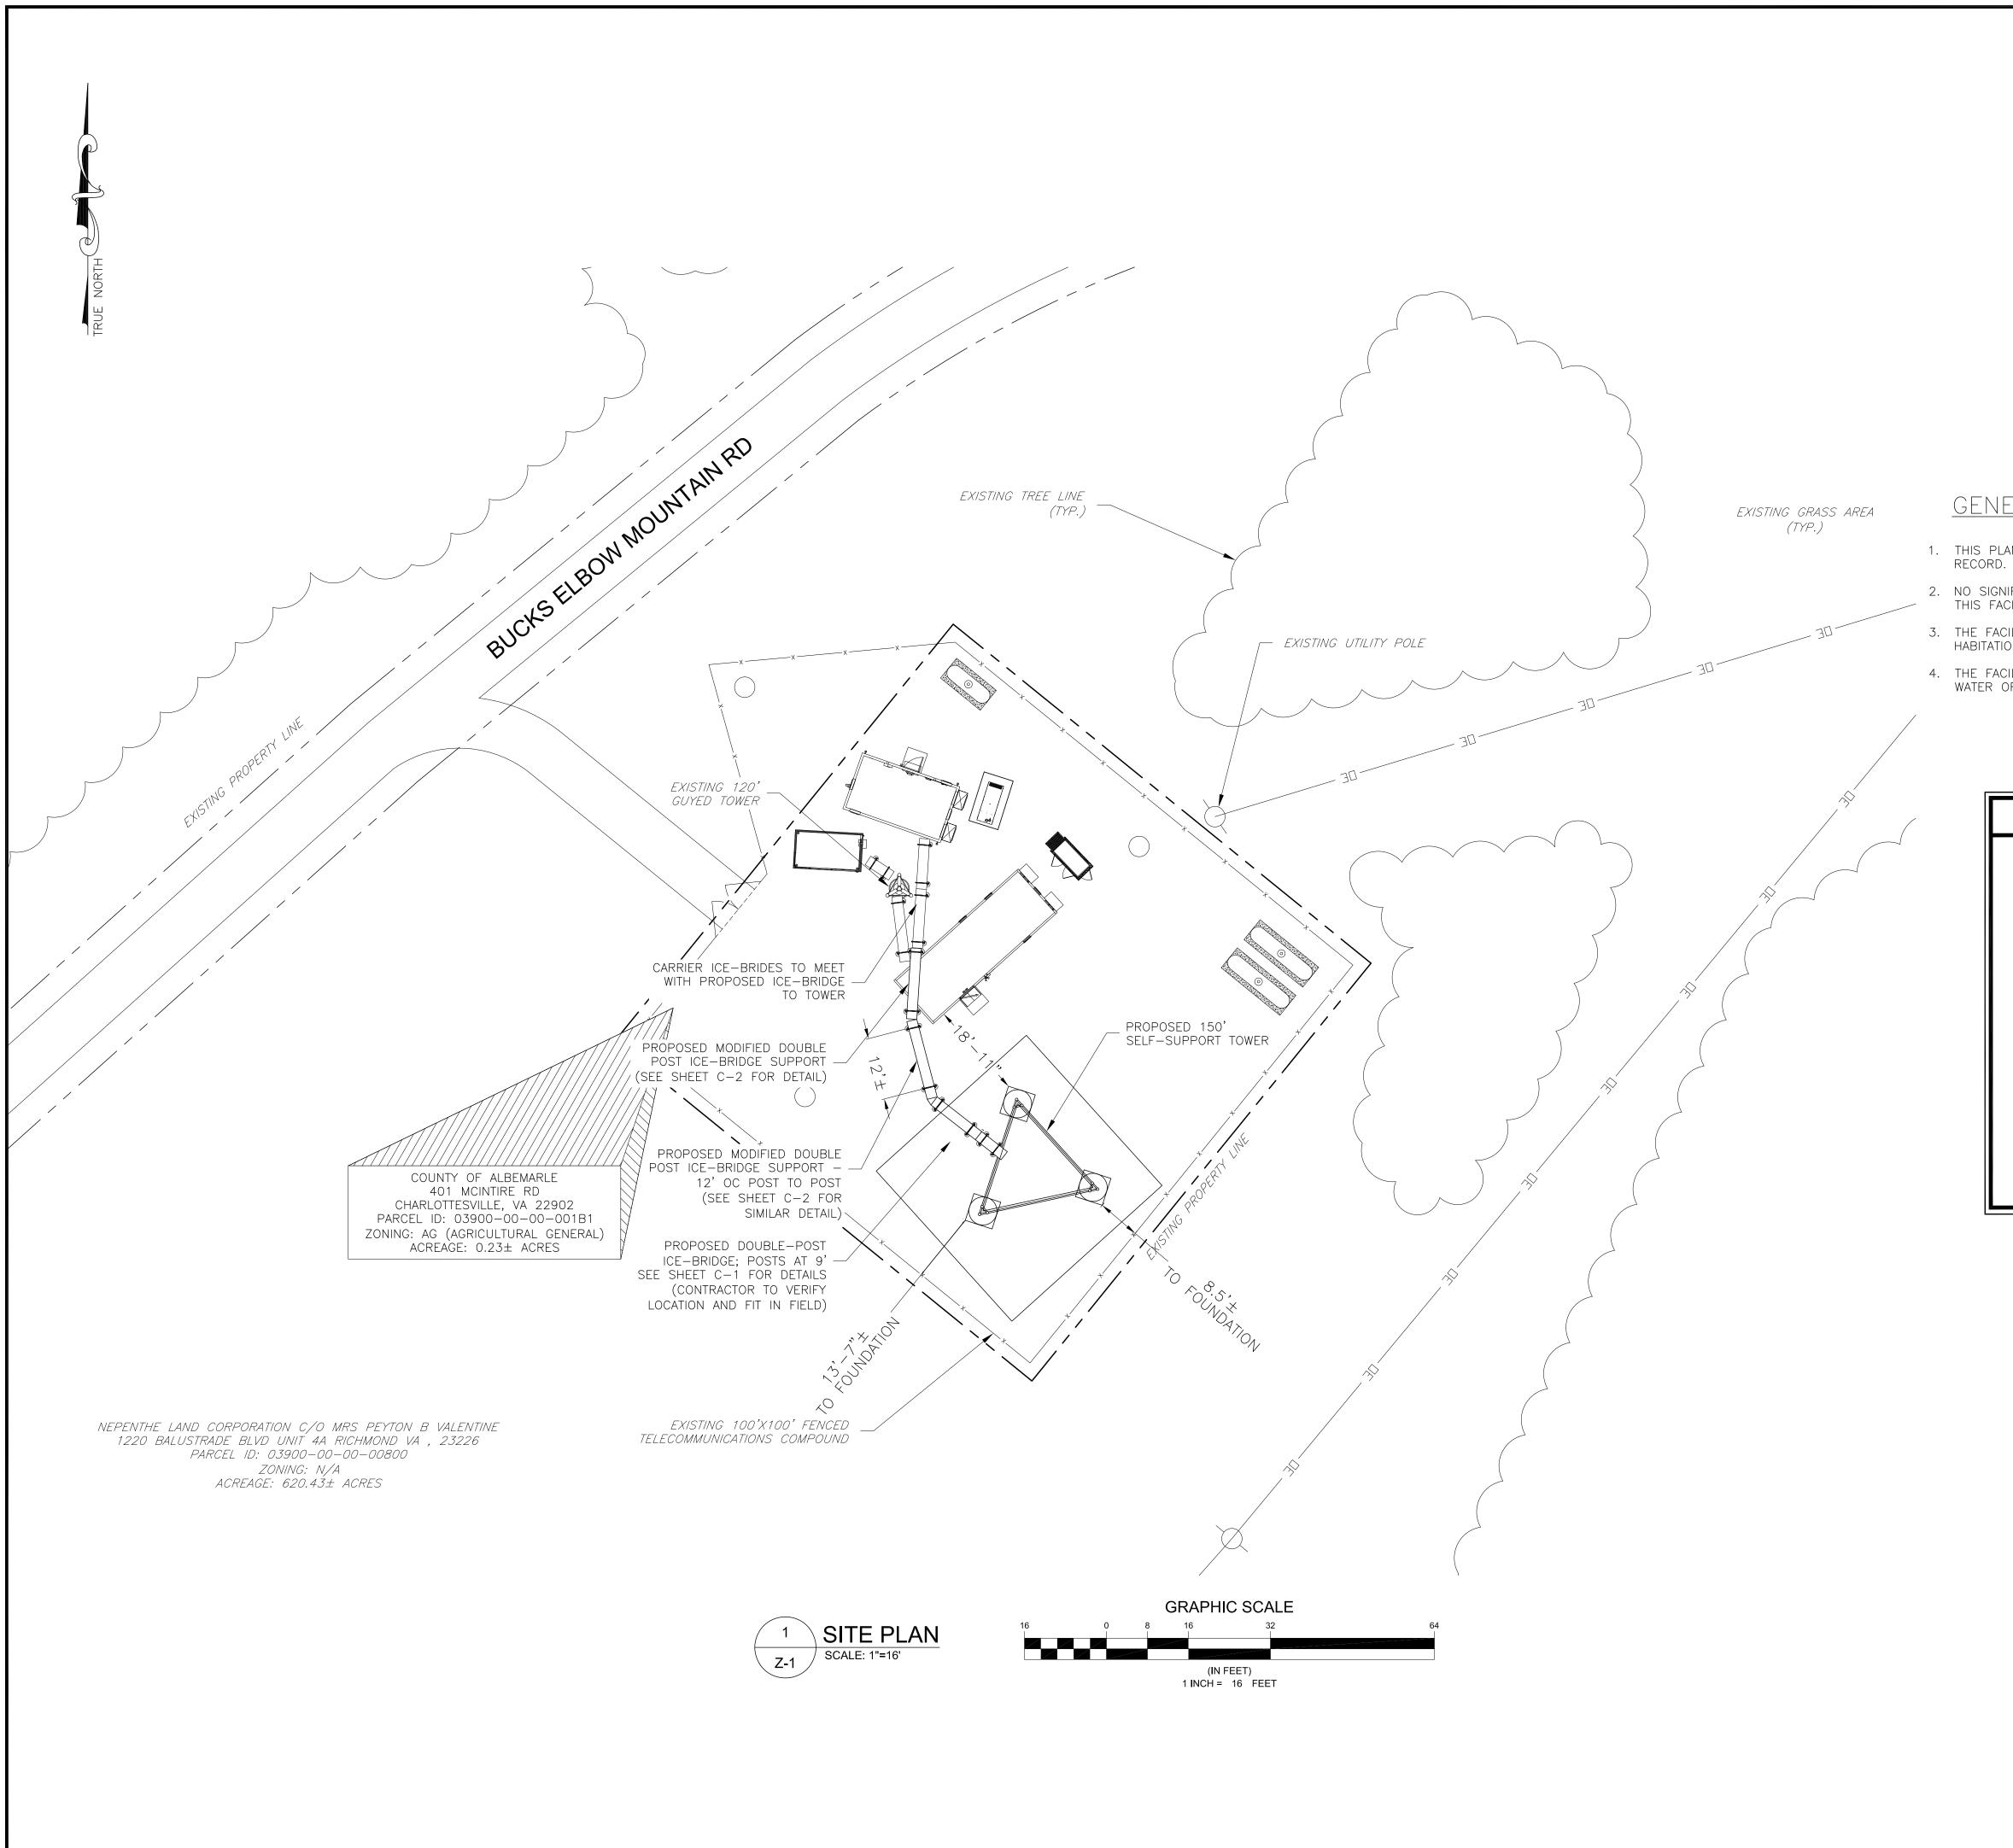

## EXHIBIT A

Legal Description of Premises

## <u>GENERAL NOTES</u>

 THIS PLAN IS SUBJECT TO ALL EASEMENTS AND RESTRICTIONS OF RECORD.
NO SIGNIFICANT NOISE, SMOKE, DUST, OR ODOR WILL RESULT FROM THIS FACILITY.

 THE FACILITY IS UNMANNED AND NOT INTENDED FOR HUMAN HABITATION. THERE IS NO HANDICAP ACCESS REQUIRED.
THE FACILITY IS UNMANNED AND DOES NOT REQUIRE POTABLE WATER OR SANITARY SERVICE.

| LEGEND |                                |
|--------|--------------------------------|
|        | PROPERTY LINE – SUBJECT PARCEL |
|        | PROPERTY LINE – ABUTTERS       |
|        | EXISTING ROAD                  |
| xxx    | EXISTING FENCE                 |
|        | PROPOSED EASEMENT              |
|        | PROPOSED LEASE AREA            |
|        | EXISTING EASEMENT              |
| x      | PROPOSED FENCE                 |
|        | EXISTING BUILDING              |
|        |                                |