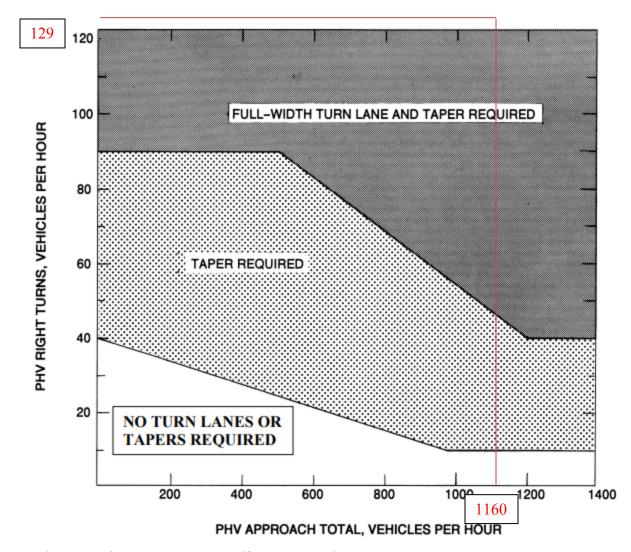

The higher number of right and left turns into Boyd Tavern Market was used in the right and left turn lane warrant analysis, shown in Figures 1 and 2 below.

Figure 1. Warrant for right turn treatment (2-lane highway)

The figure above shows that a turn lane and taper is required for the site. The right turns were taken from Table 2, and the PHV approach total includes additional traffic that is to be generated by the site.