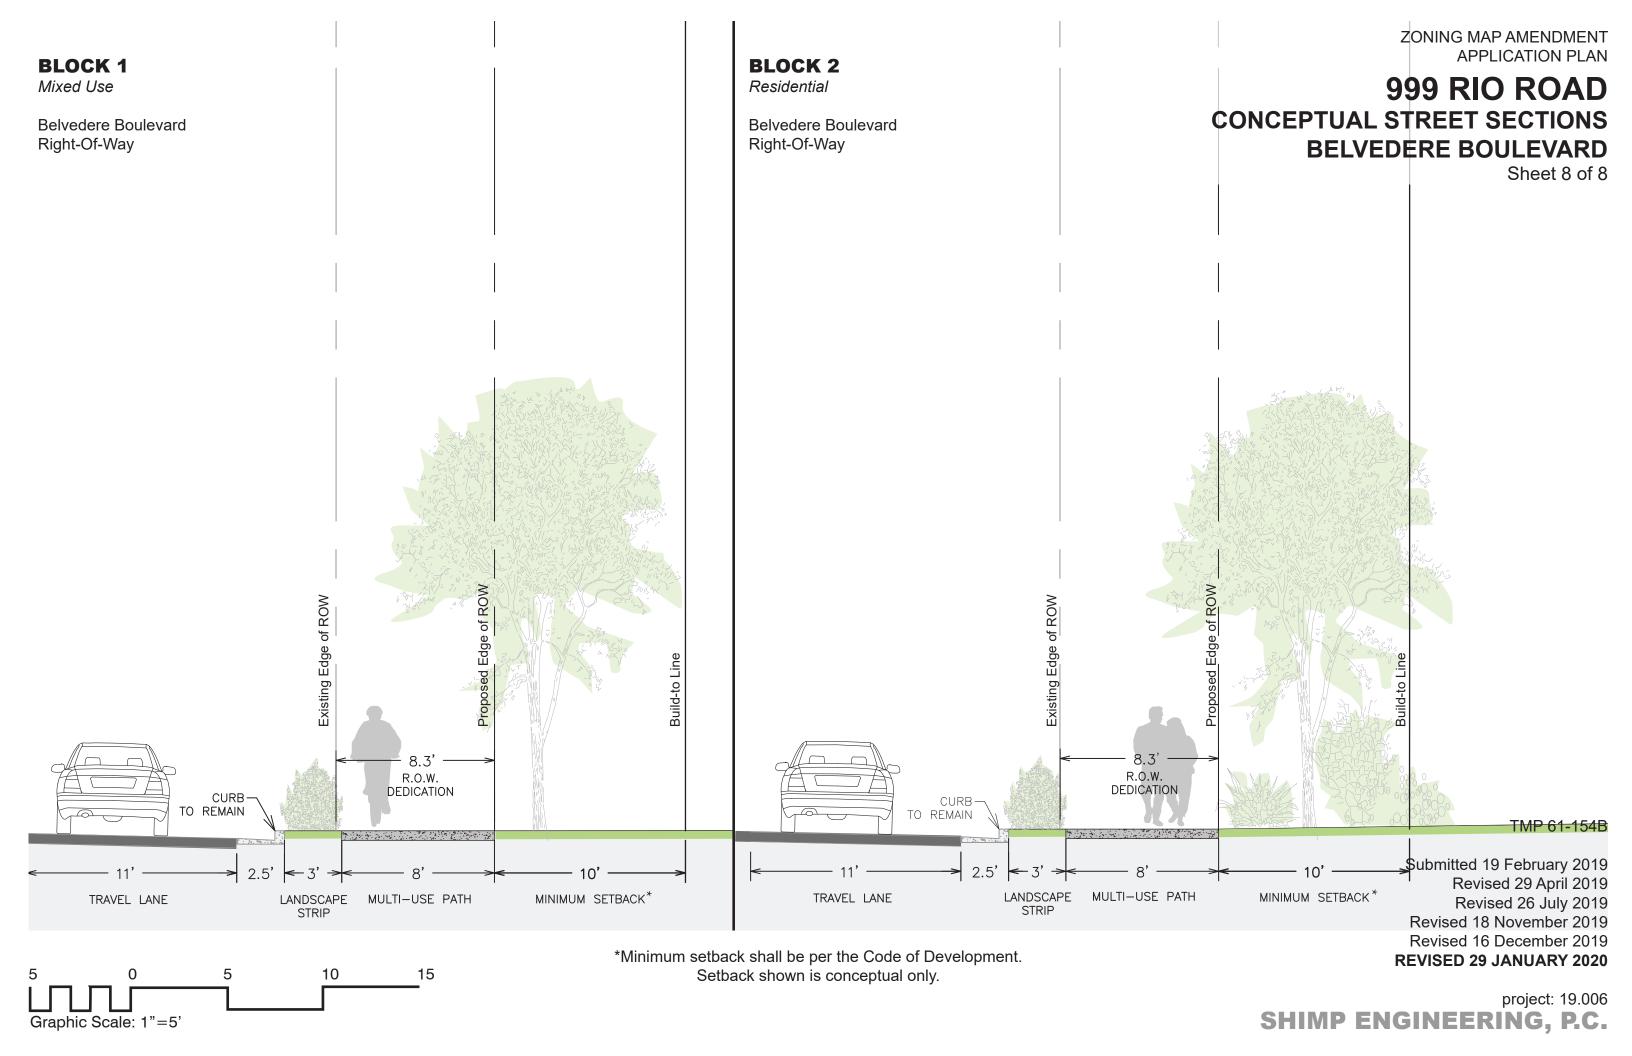

## **INDEX OF SHEETS**

- 1 Cover & Context Map
- 2 Existing Conditions
- 3 Block Network
- 4 Buildable Area + Conceptual Stormwater & Grading Plan
- 5 Proposed Circulation
- 6 Amenity & Landscape Diagram
- 7 Conceptual Street Section -Rio Road
- 8 Conceptual Street Section -Belvedere Boulevard