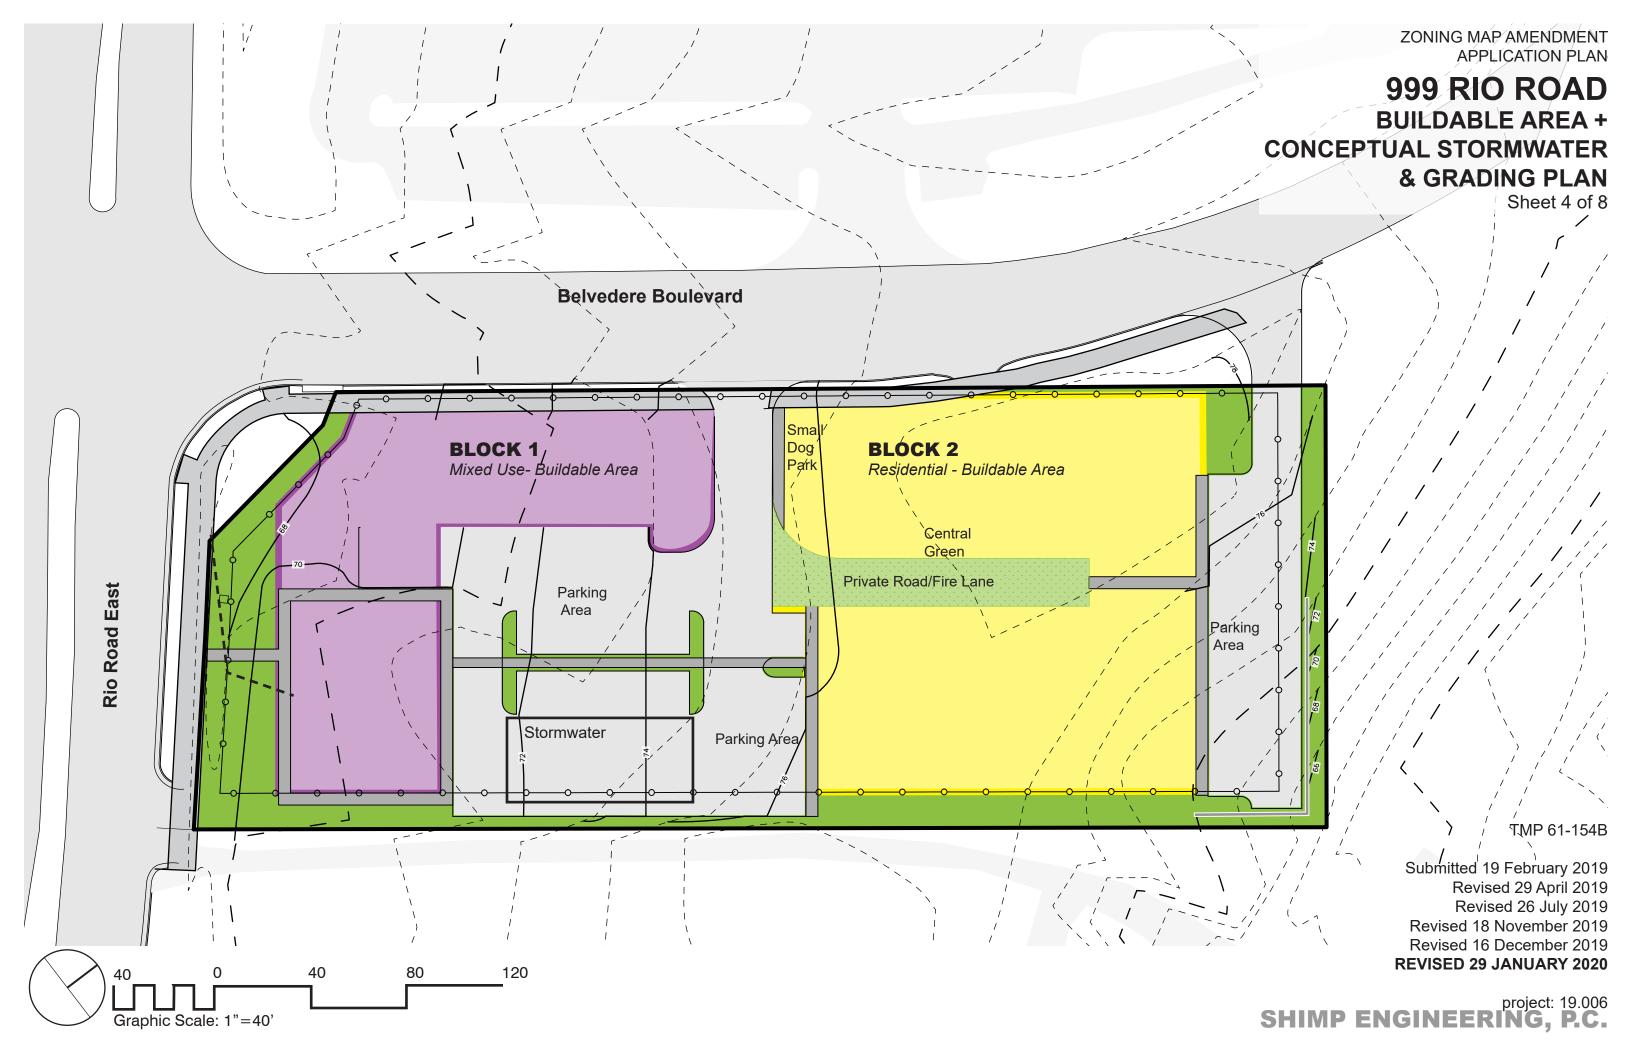

## **INDEX OF SHEETS**

- 1 Cover & Context Map
- 2 Existing Conditions
- 3 Block Network
- 4 Buildable Area + Conceptual Stormwater & Grading Plan
- 5 Proposed Circulation
- 6 Amenity & Landscape Diagram
- 7 Conceptual Street Section -Rio Road
- 8 Conceptual Street Section -Belvedere Boulevard

Mixed Use

Rio Road East Right-Of-Way

\*Setback based on greenspace frontage shown on sheet 6.

project: 19.006

SHIMP ENGINEERING, P.C.