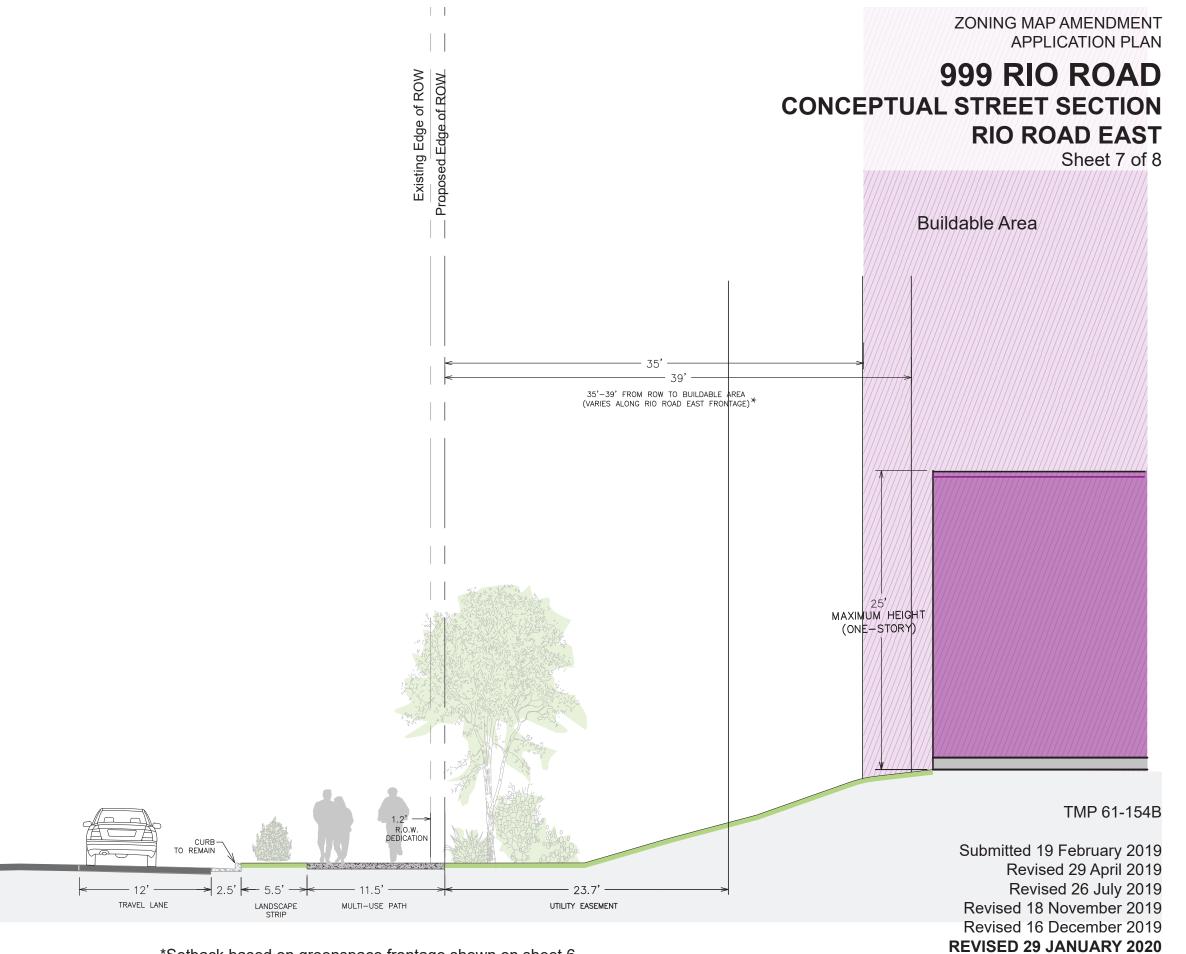

## **INDEX OF SHEETS**

- 1 Cover & Context Map
- 2 Existing Conditions
- 3 Block Network
- 4 Buildable Area + Conceptual Stormwater & Grading Plan
- 5 Proposed Circulation
- 6 Amenity & Landscape Diagram
- 7 Conceptual Street Section -Rio Road
- 8 Conceptual Street Section -Belvedere Boulevard

Mixed Use

Rio Road East Right-Of-Way

\*Setback based on greenspace frontage shown on sheet 6.

project: 19.006

SHIMP ENGINEERING, P.C.