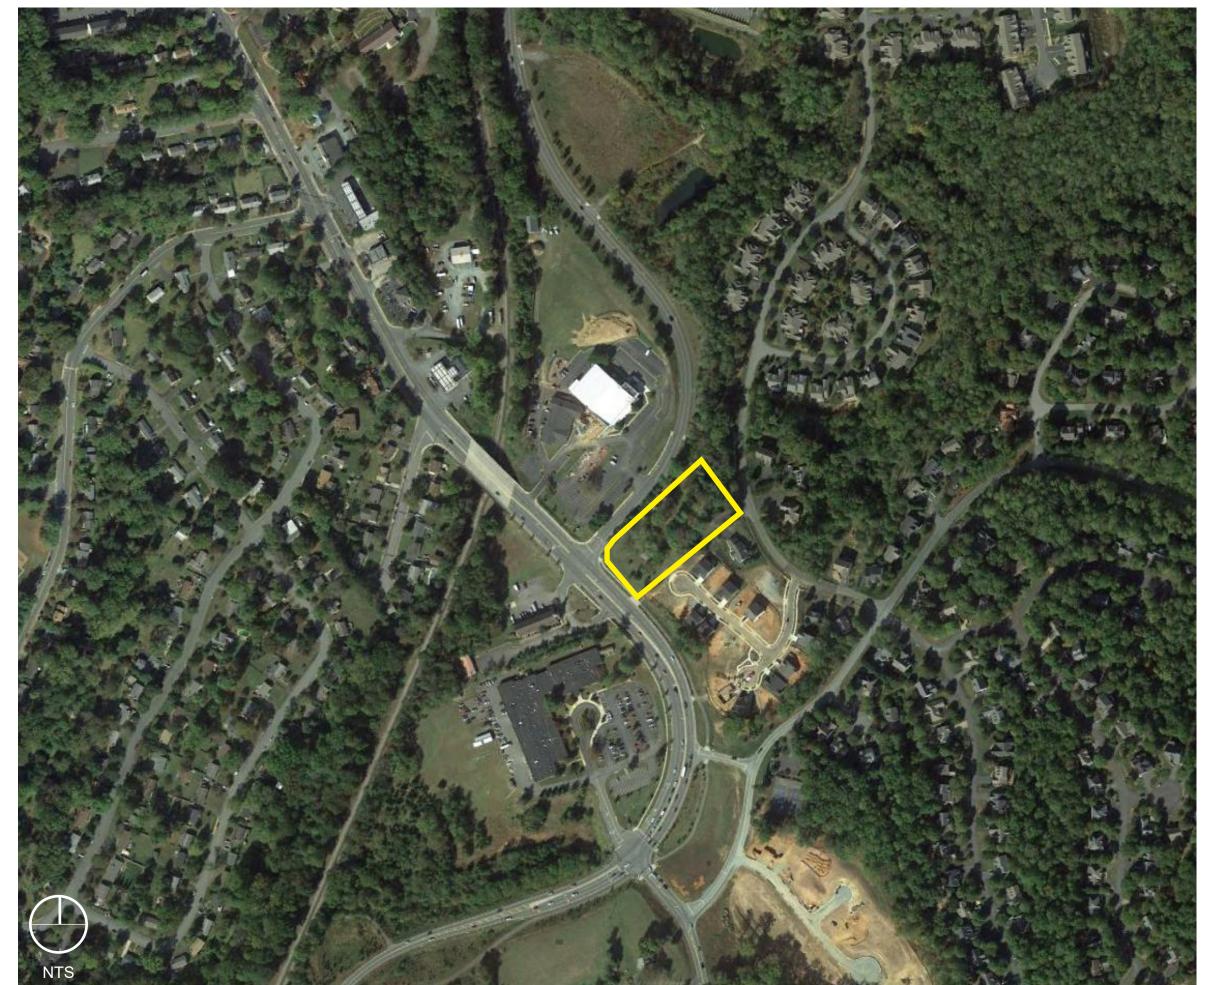

**ZONING MAP AMENDMENT** APPLICATION PLAN

## **999 RIO ROAD**

TMP 61-154B

Submitted 19 February 2019 Revised 29 April 2019 Revised 26 June 2019 Revised 18 November 2019 Revised 16 December 2019 **REVISED 29 JANUARY 2020** 

## Context Map Sheet 1 of 8

project number: 19.006

## **INDEX OF SHEETS**

- 1 Cover & Context Map
- 2 Existing Conditions
- 3 Block Network
- 4 Buildable Area + Conceptual Stormwater & Grading Plan
- 5 Proposed Circulation
- 6 Amenity & Landscape Diagram
- 7 Conceptual Street Section -Rio Road
- 8 Conceptual Street Section -Belvedere Boulevard













Mixed Use

Rio Road East Right-Of-Way





\*Setback based on greenspace frontage shown on sheet 6.

project: 19.006

SHIMP ENGINEERING, P.C.