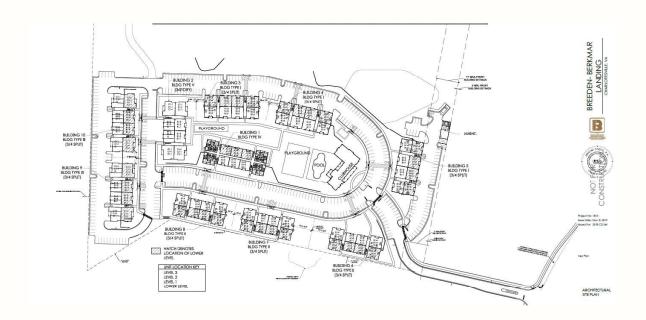

Number of Apartment Units: 261

Gross Leasable Area: 286,124 Square Feet Average Unit Size: 1,096 Square Feet

Year Built: Proposed for 2020/2022 Construction

The Berkmar Apartments will include ten three/four story split apartment buildings with garages on the first level of select buildings and a clubhouse with adjoining resort-style swimming pool. Building construction is expected to be of good quality, consistent with upscale apartment development throughout the market area. It is anticipated that the proposed improvements will meet or exceed Virginia Housing Development Authority Minimum Design and Construction Requirements for new construction.

The apartments are identified in the residential unit mix as follows:

| Unit Mix |               |       |                                   | Unit Size | Total    |
|----------|---------------|-------|-----------------------------------|-----------|----------|
| Units    | Mkt/Aff       | Model | Type                              | (SF/GLA)  | (SF/GLA) |
| 46       | 80%           | A1-1  | 1 BR/1 BA (80%)                   | 828       | 38,088   |
| 7        | 80%           | A1-2  | 1 BR/1 BA (80%)                   | 828       | 5,796    |
| 80       | Market        | B1-1  | 2 BR/2 BA                         | 1,119     | 89,520   |
| 78       | Market        | B1-2  | $2  \mathrm{BR} / 2  \mathrm{BA}$ | 1,129     | 88,062   |
| 14       | Market        | B1-3  | 2 BR/2 BA                         | 1,129     | 15,806   |
| 36       | Market        | C1-1  | $3  \mathrm{BR} / 2  \mathrm{BA}$ | 1,357     | 48,852   |
| 261      | Total/Average |       |                                   | 1,096     | 286,124  |