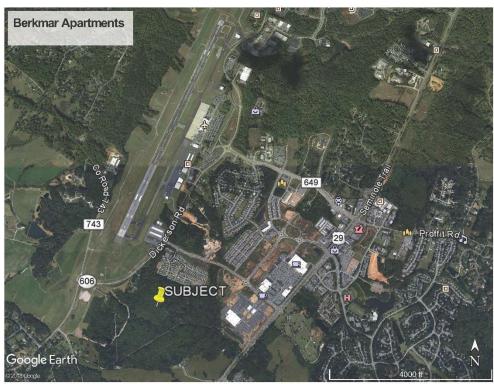

Tax Parcel ID: 03200-00-05400

Client: Berkadia Commercial Mortgage, LLC

Intended Users: VHDA, Berkadia Commercial Mortgage, LLC, Ownership

Intended Use: Mortgage Financing Underwriting

Land Area: 17.732 Acres