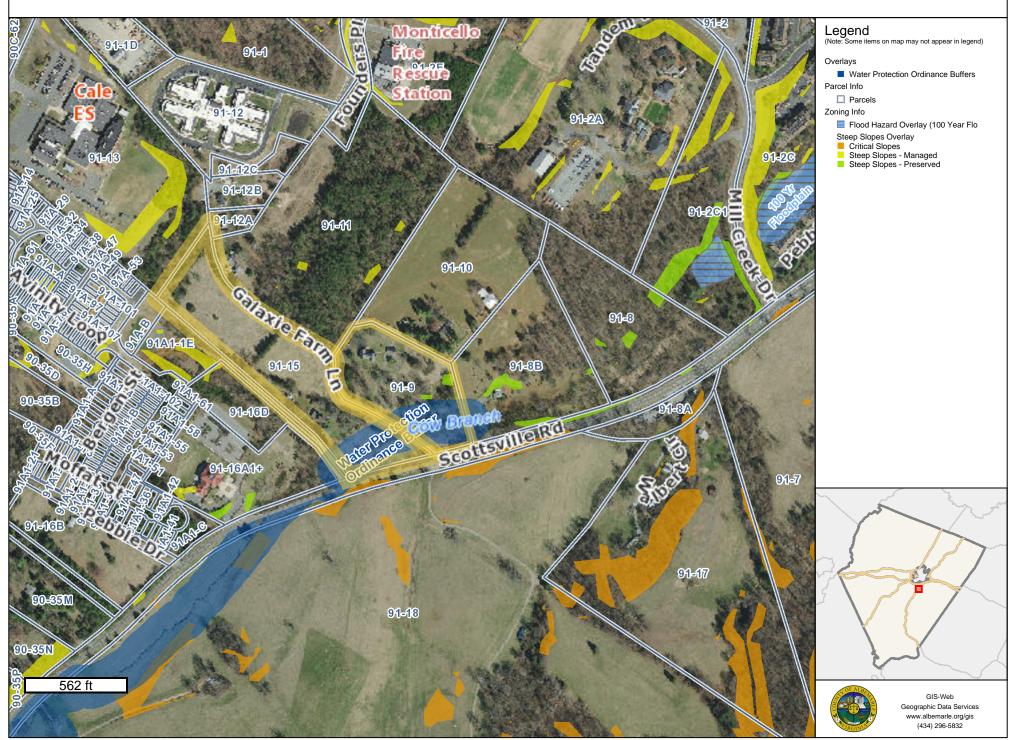

Any determination of topography or contours, or any depiction of physical improvements, property lines or boundaries is for general information only and shall not be used for the design, modification, or construction of improvements to real property or for flood plain determination. Map elements may scale larger than GIS data measured in the map or as provided on the data download page due to the projection used. Map Projection: WGS84 Web Mercator (Auxiliary Sphere) (EPSG 3857)