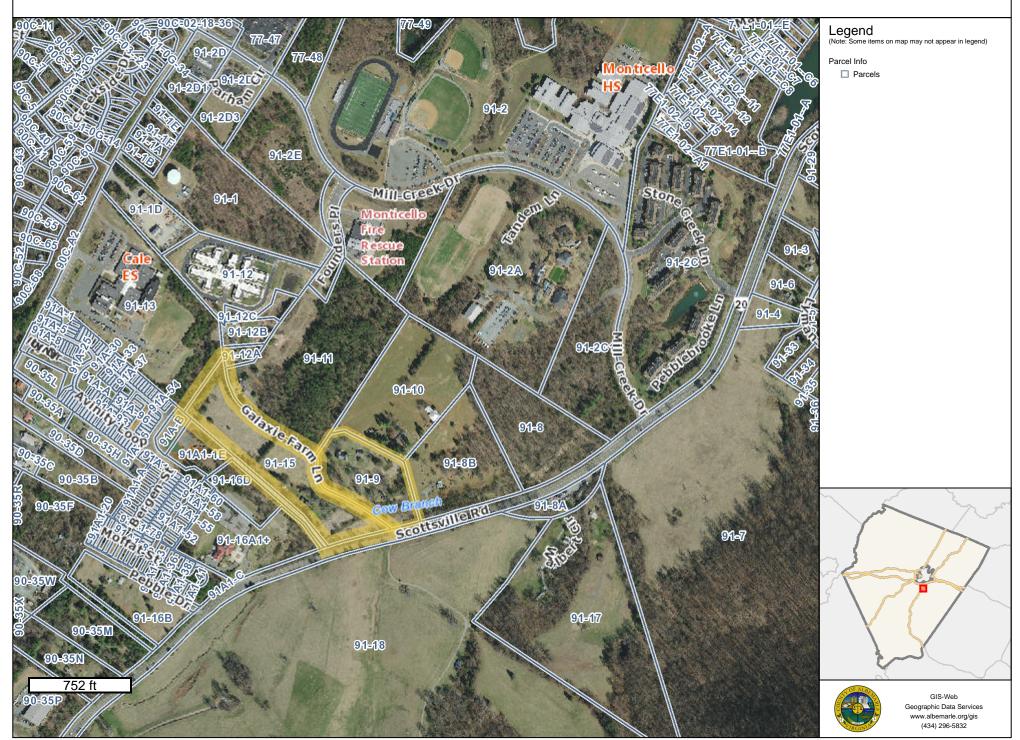

Any determination of topography or contours, or any depiction of physical improvements, property lines or boundaries is for general information only and shall not be used for the design, modification, or construction of improvements to real property or for flood plain determination. Map elements may scale larger than GIS data measured in the map or as provided on the data download page due to the projection used. Map Projection: WGS84 Web Mercator (Auxiliary Sphere) (EPSG 3857)