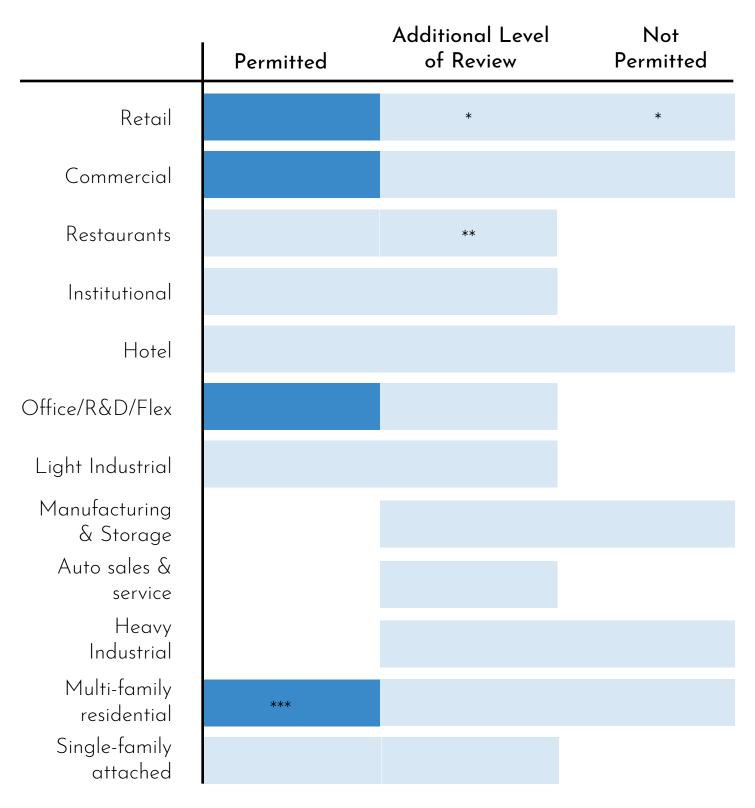

# **Flex** Community Engagement Summary

\*Comments specifically referenced of "big box" stores \*\*Comments specifically referenced drive thrus \*\*\*Comments specifically mentioned affordable housing

#### Percentage of Respondents

40-69%

70-100%

0-39%