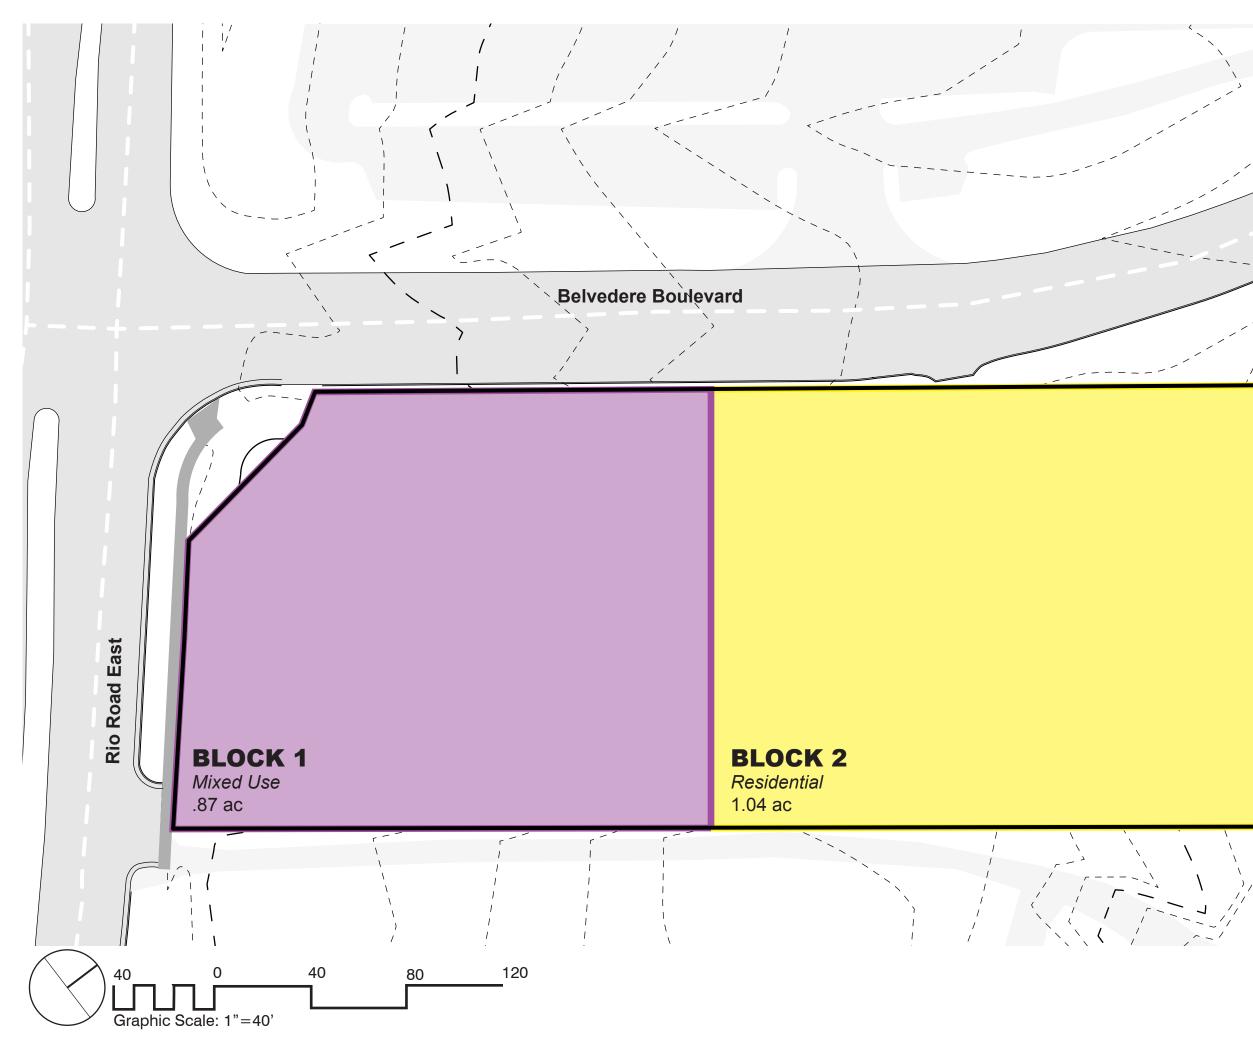

#### 999 RIO ROAD BLOCK NETWORK Sheet 3 of 8

Submitted 19 February 2019 REVISED 29 APRIL 2019

project: 19.006

ZONING MAP AMMENDMENT APPLICATION PLAN