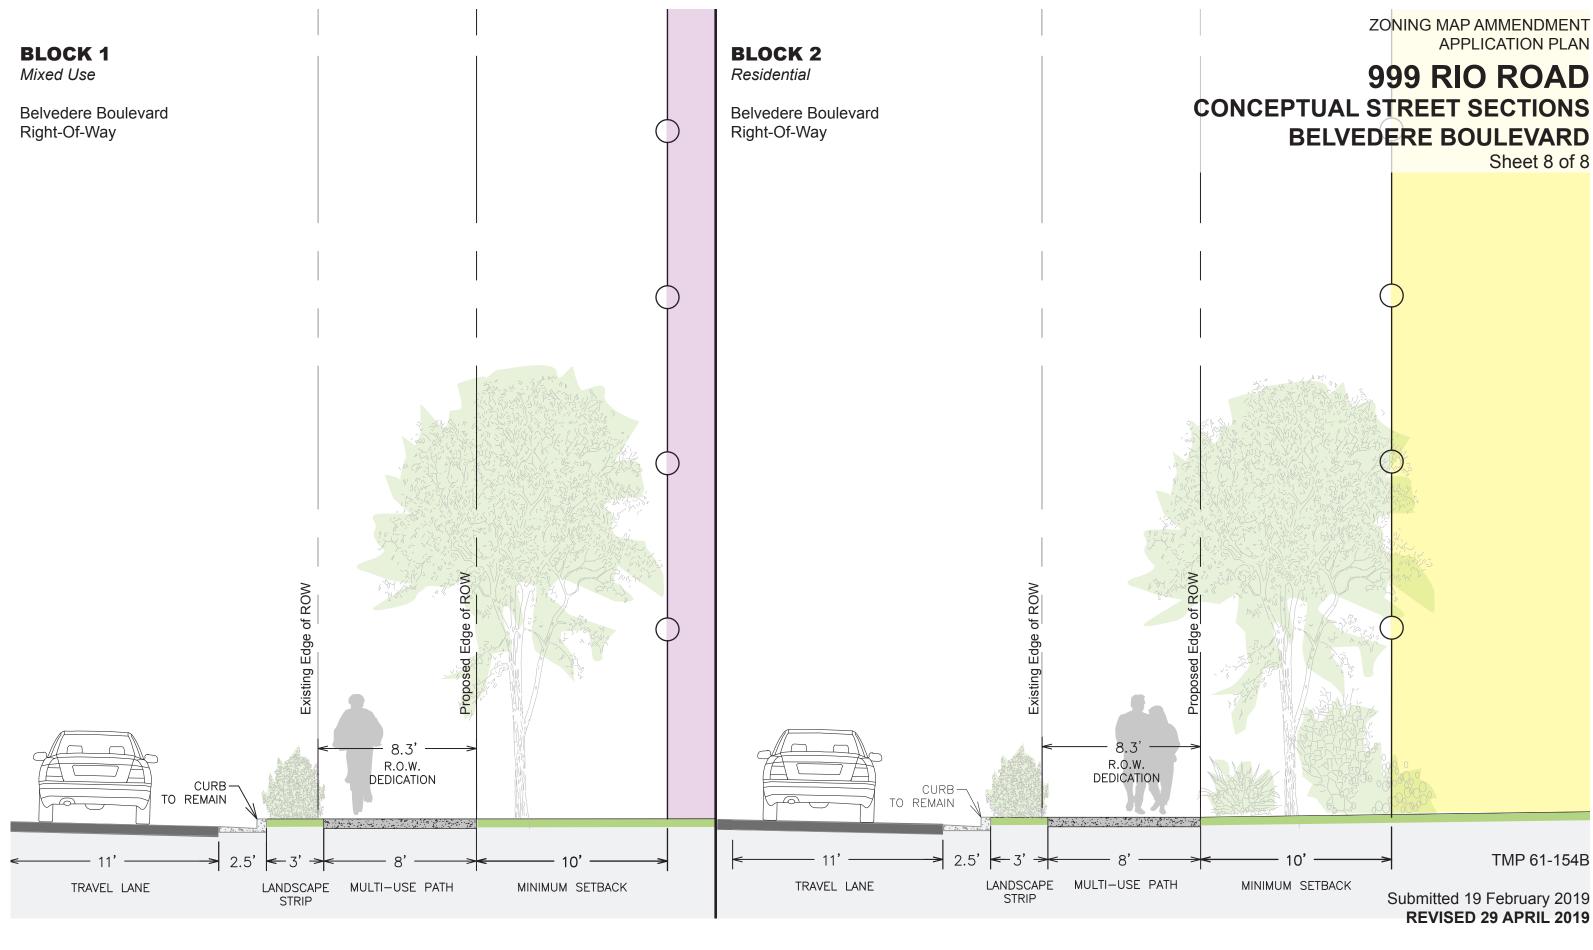

#### **INDEX OF SHEETS**

- 1 Cover & Context Map
- 2 Existing Conditions
- 3 Block Network
- 4 Buildable Area + Conceptual Stormwater & Grading Plan
- 5 Proposed Circulation
- 6 Amenity & Landscape Diagram
- 7 Conceptual Street Section -Rio Road
- 8 Conceptual Street Section -Belvedere Boulevard