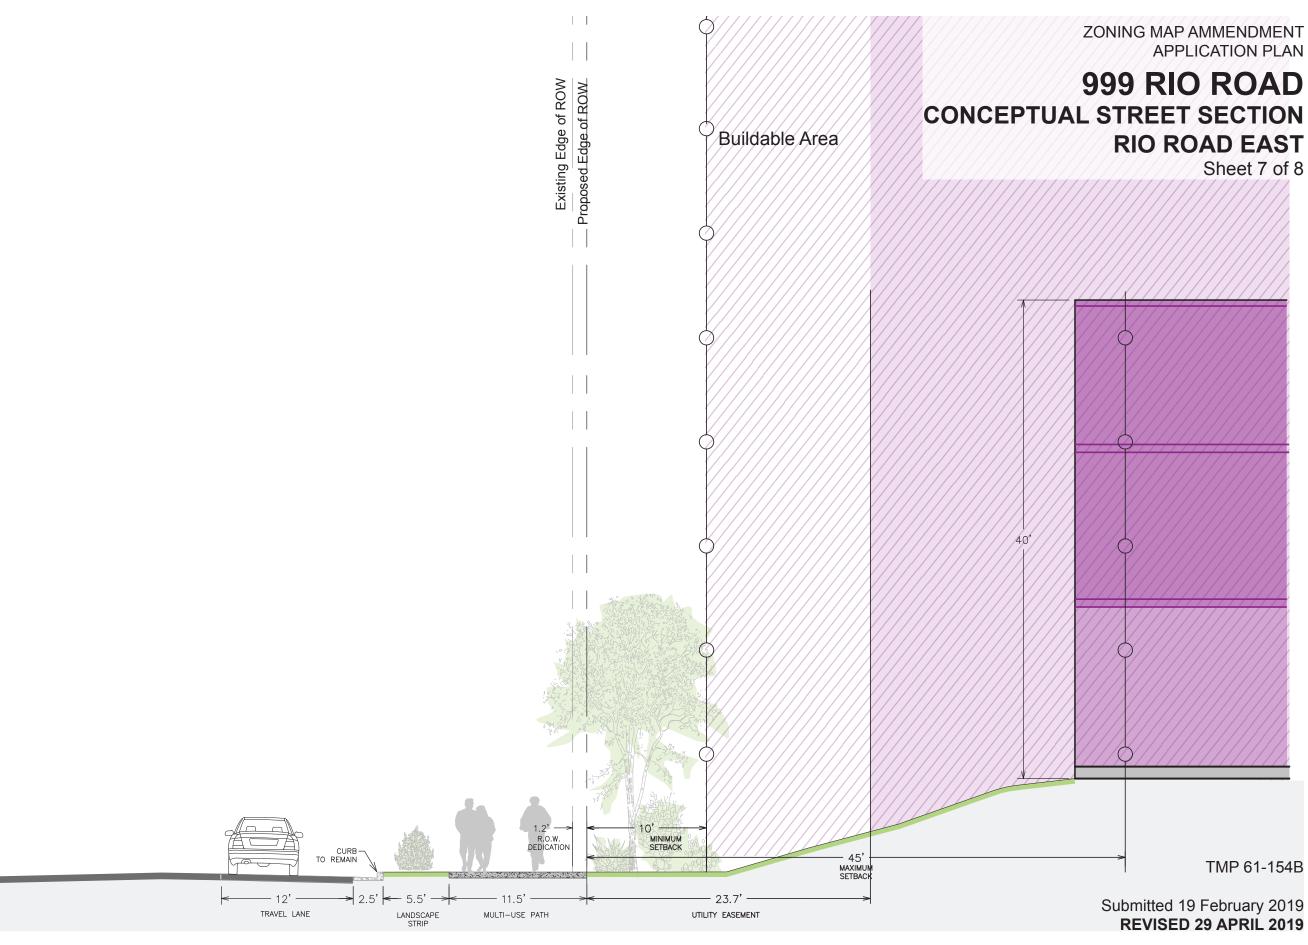

# 999 RIO ROAD **CONCEPTUAL STREET SECTION RIO ROAD EAST**

project: 19.006

project: 19.006