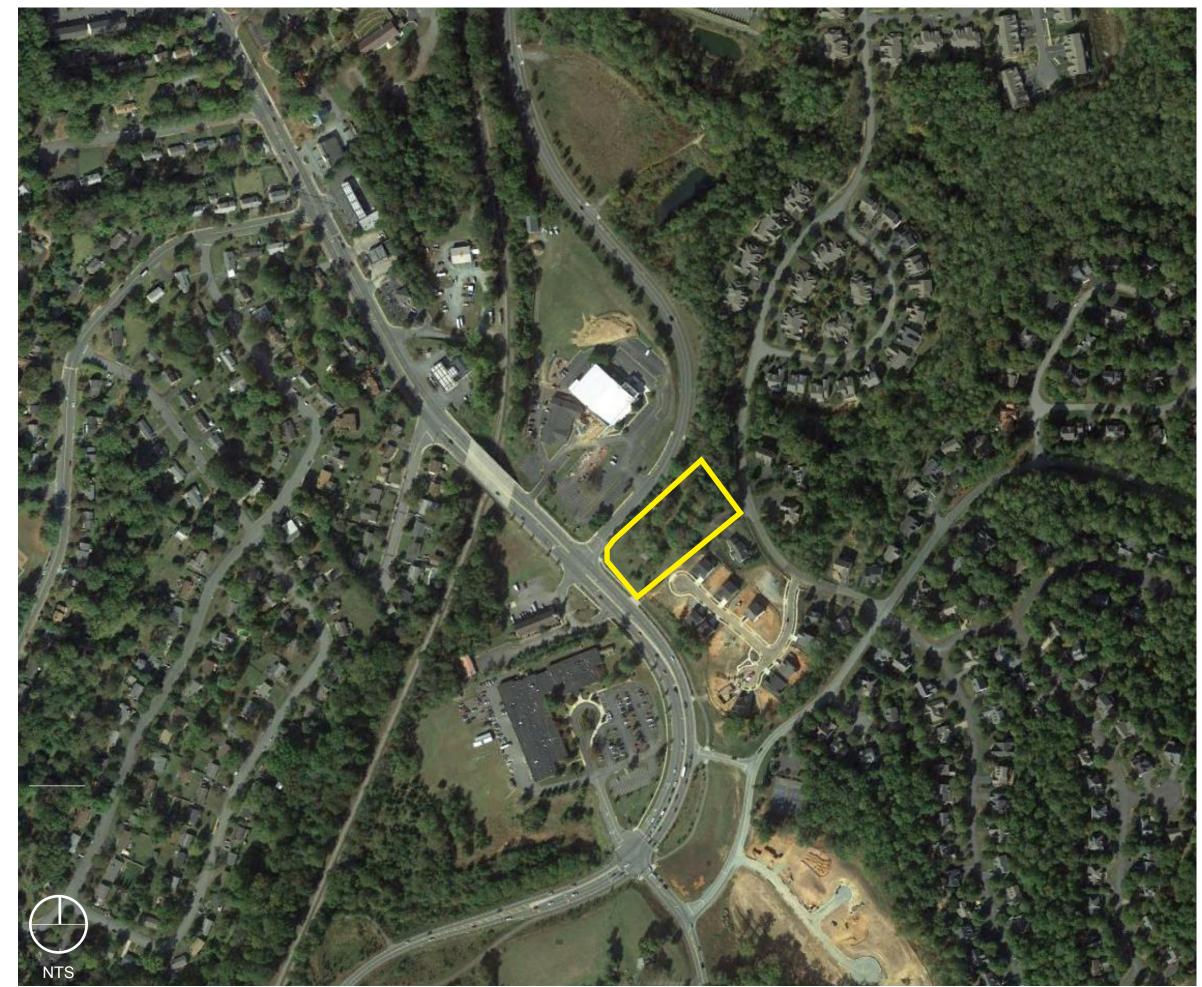

mage provided byGoogle Maps

# ZONING MAP AMMENDMENT APPLICATION PLAN **999 RIO ROAD**

#### TMP 61-154RB

Submitted 19 February 2019 Revised 29 APRIL 2019

# Context Map Sheet 1 of 8

project number: 19.006

#### **INDEX OF SHEETS**

- 1 Cover & Context Map
- 2 Existing Conditions
- 3 Block Network
- 4 Buildable Area + Conceptual Stormwater & Grading Plan
- 5 Proposed Circulation
- 6 Amenity & Landscape Diagram
- 7 Conceptual Street Section -Rio Road
- 8 Conceptual Street Section -Belvedere Boulevard







#### ZONING MAP AMMENDMENT APPLICATION PLAN

#### 999 RIO ROAD BLOCK NETWORK Sheet 3 of 8



Submitted 19 February 2019 REVISED 29 APRIL 2019

project: 19.006



ZONING MAP AMMENDMENT APPLICATION PLAN

#### 999 RIO ROAD BUILDABLE AREA + CONCEPTUAL STORMWATER & GRADING PLAN Sheet 4 of