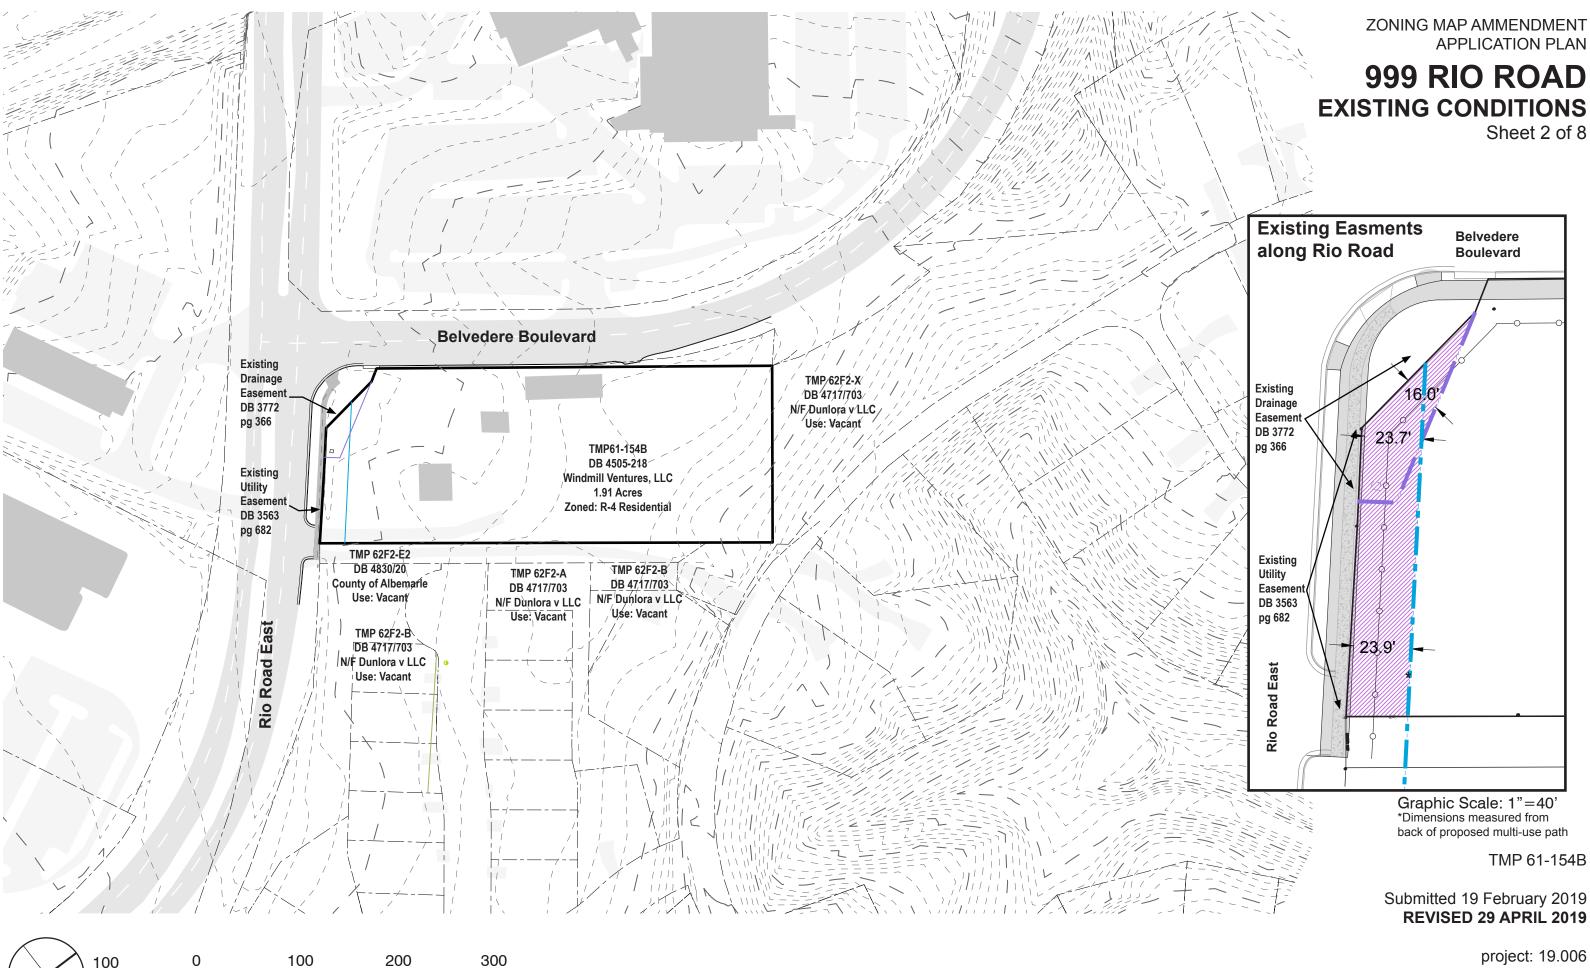

mage provided byGoogle Maps

# ZONING MAP AMMENDMENT APPLICATION PLAN **999 RIO ROAD**

#### TMP 61-154RB

Submitted 19 February 2019 Revised 29 APRIL 2019

# Context Map Sheet 1 of 8

project number: 19.006

#### **INDEX OF SHEETS**

- 1 Cover & Context Map
- 2 Existing Conditions
- 3 Block Network
- 4 Buildable Area + Conceptual Stormwater & Grading Plan
- 5 Proposed Circulation
- 6 Amenity & Landscape Diagram
- 7 Conceptual Street Section -Rio Road
- 8 Conceptual Street Section -Belvedere Boulevard







#### ZONING MAP AMMENDMENT APPLICATION PLAN

#### 999 RIO ROAD BLOCK NETWORK Sheet 3 of 8



Submitted 19 February 2019 REVISED 29 APRIL 2019

project: 19.006



ZONING MAP AMMENDMENT APPLICATION PLAN

#### 999 RIO ROAD BUILDABLE AREA + CONCEPTUAL STORMWATER & GRADING PLAN Sheet 4 of 8

Submitted 19 February 2019 REVISED 29 APRIL 2019

project: 19.006

TMP 61-154B









Rio Road East Right-Of-Way





# **APPLICATION PLAN**

# 999 RIO ROAD **CONCEPTUAL STREET SECTION RIO ROAD EAST**



project: 19.006





project: 19.006