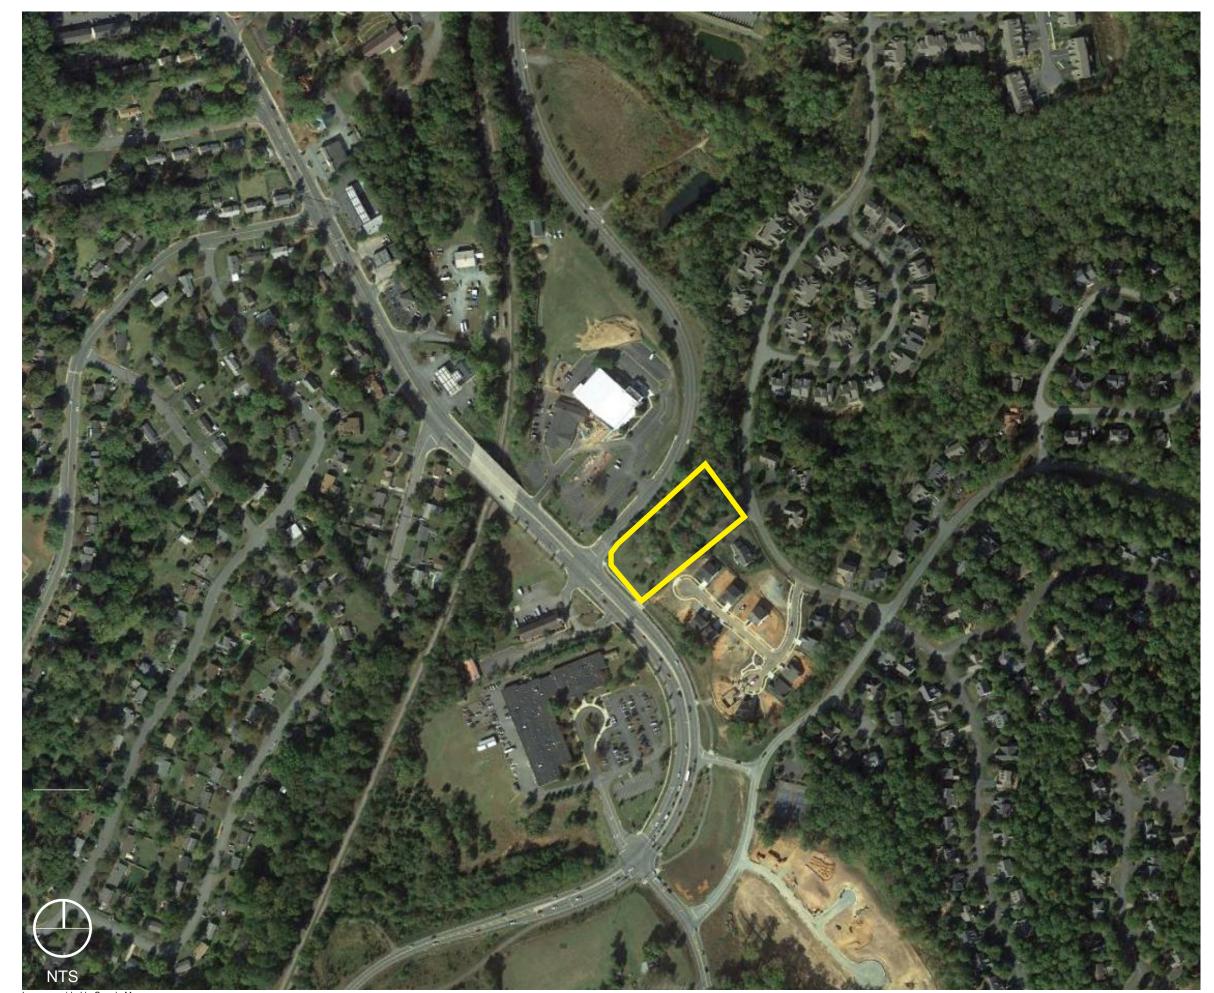

ZONING MAP AMMENDMENT
APPLICATION PLAN

## **999 RIO ROAD**

TMP 61-154RB Submitted 19 February 2019 Revised 29 April 2019

Revised 26 June 2019

## **Context Map**

Sheet 1 of 8

project number: 19.006

## **INDEX OF SHEETS**

- 1 Cover & Context Map
- 2 Existing Conditions
- 3 Block Network
- 4 Buildable Area + Conceptual Stormwater & Grading Plan
- 5 Proposed Circulation
- 6 Amenity & Landscape Diagram
- 7 Conceptual Street Section -Rio Road
- 8 Conceptual Street Section -Belvedere Boulevard















-1

8 0 8 16 24 Graphic Scale: 1"=8'

project: 19.006

SHIMP ENGINEERING, P.C.



Graphic Scale: 1"=5'

SHIMP ENGINEERING, P.C.