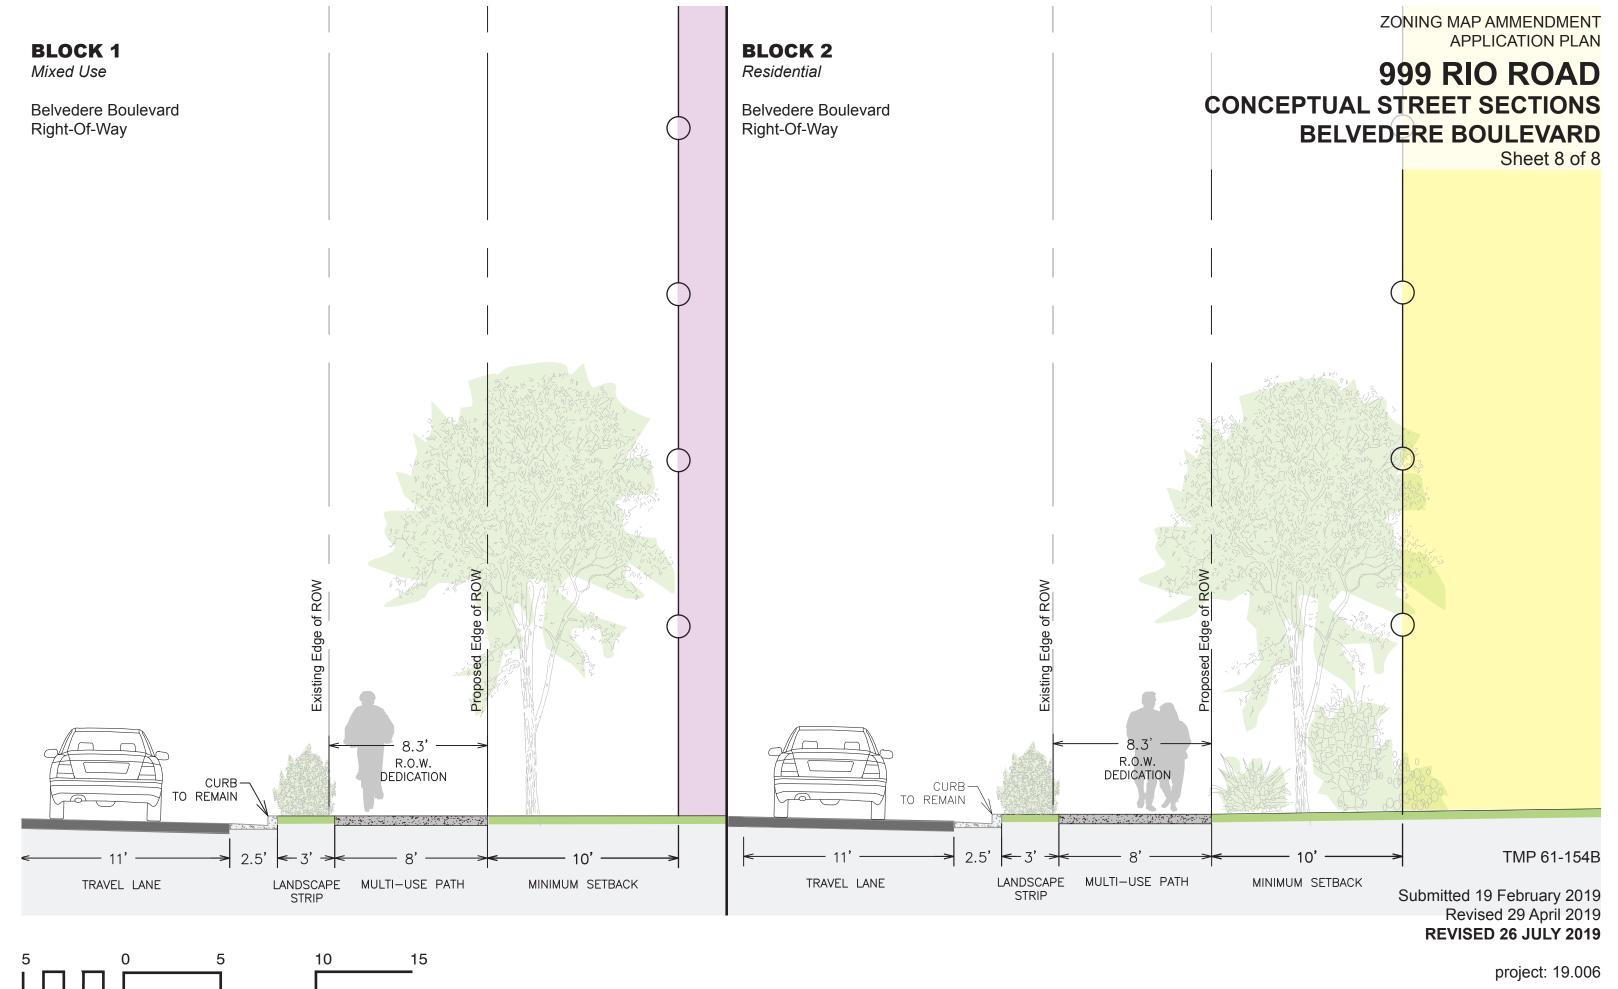

## **INDEX OF SHEETS**

- 1 Cover & Context Map
- 2 Existing Conditions
- 3 Block Network
- 4 Buildable Area + Conceptual Stormwater & Grading Plan
- 5 Proposed Circulation
- 6 Amenity & Landscape Diagram
- 7 Conceptual Street Section -Rio Road
- 8 Conceptual Street Section -Belvedere Boulevard