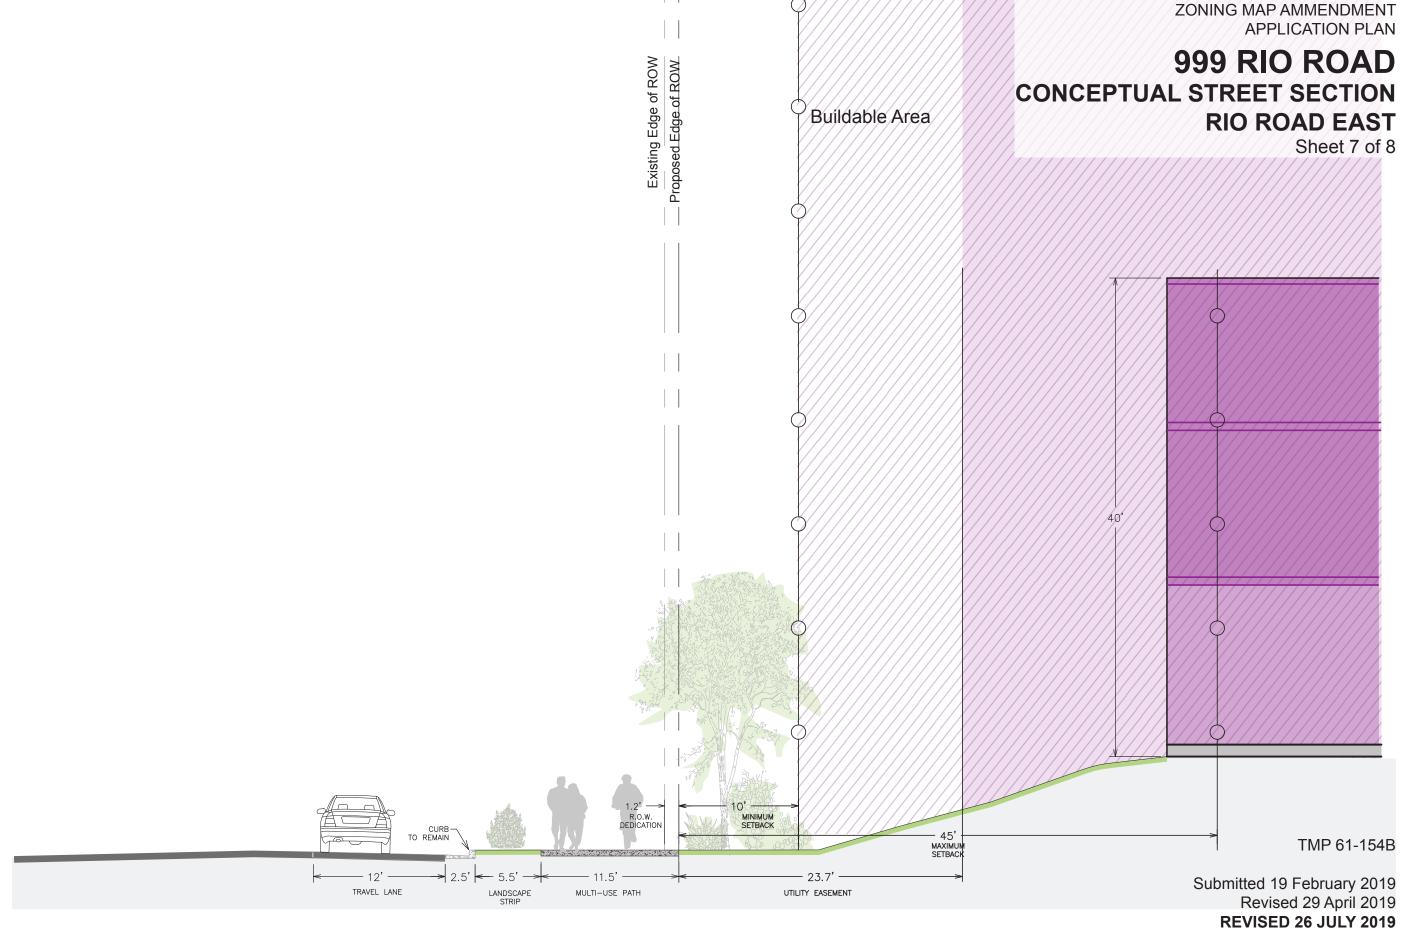

## **INDEX OF SHEETS**

- 1 Cover & Context Map
- 2 Existing Conditions
- 3 Block Network
- 4 Buildable Area + Conceptual Stormwater & Grading Plan
- 5 Proposed Circulation
- 6 Amenity & Landscape Diagram
- 7 Conceptual Street Section -Rio Road
- 8 Conceptual Street Section -Belvedere Boulevard