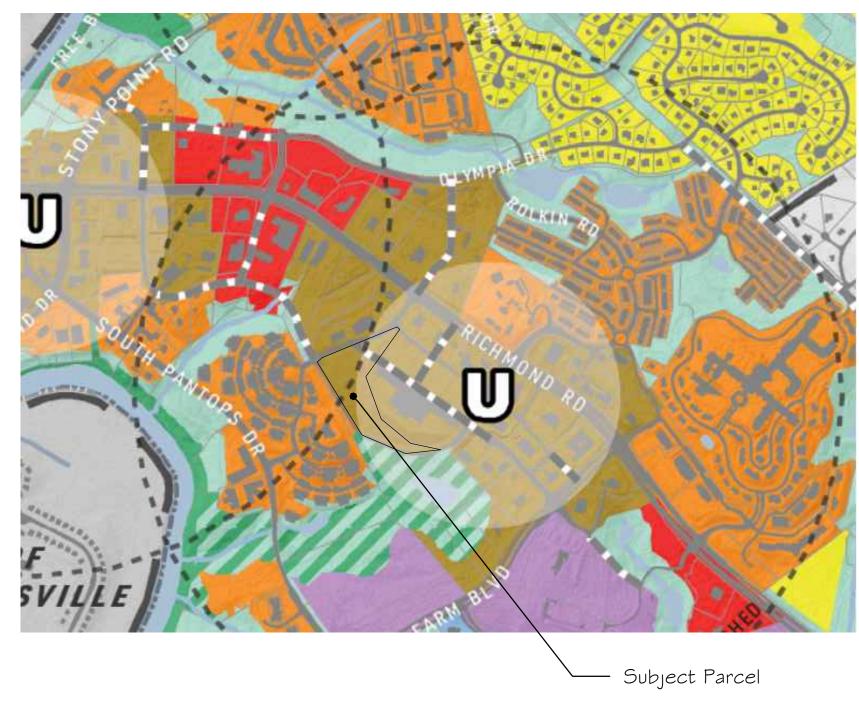

## PDMC REZONING PLAN FOR HANSEN ROAD OFFICE

ZMA201800002

Albemarle County, Virginia



AERIAL VIEW OF PROPERTY SCALE: I"=200'

REZONING APPLICATION FOR: TAX MAP 78, PARCEL 73AB

RIVANNA MAGISTERIAL DISTRICT, ALBEMARLE COUNTY, VIRGINIA FEBRUARY 20, 2018 REVISED JULY 12, 2019



Pantops Master Plan - Land Use



## INFRASTRUCTURE / ENGINEERING NOTES:

- I) Street trees shall be provided along all streets in accordance with Section 32.7.9 of the Albemarle County Zoning Ordinance.
- 2) Stormwater Management for the site is provided by an existing pond to the south.

## LAND USE NOTES:

- I) Development of this property shall be in general accordance with the plan and guidelines as provided on this sheet and sheet 3 along with any proffers provided by the Owner/Developer in conjunction with this zoning request.
- 2) Maximum gross square footage of uses on this parcel shall be 55,000 square feet.

## SHEET INDEX

- CI COVER SHEET
- C2 MASTER PLAN AND TRAFFIC ANALYSIS
- C3 CONCEPT PLAN AND CROSS-SECTION