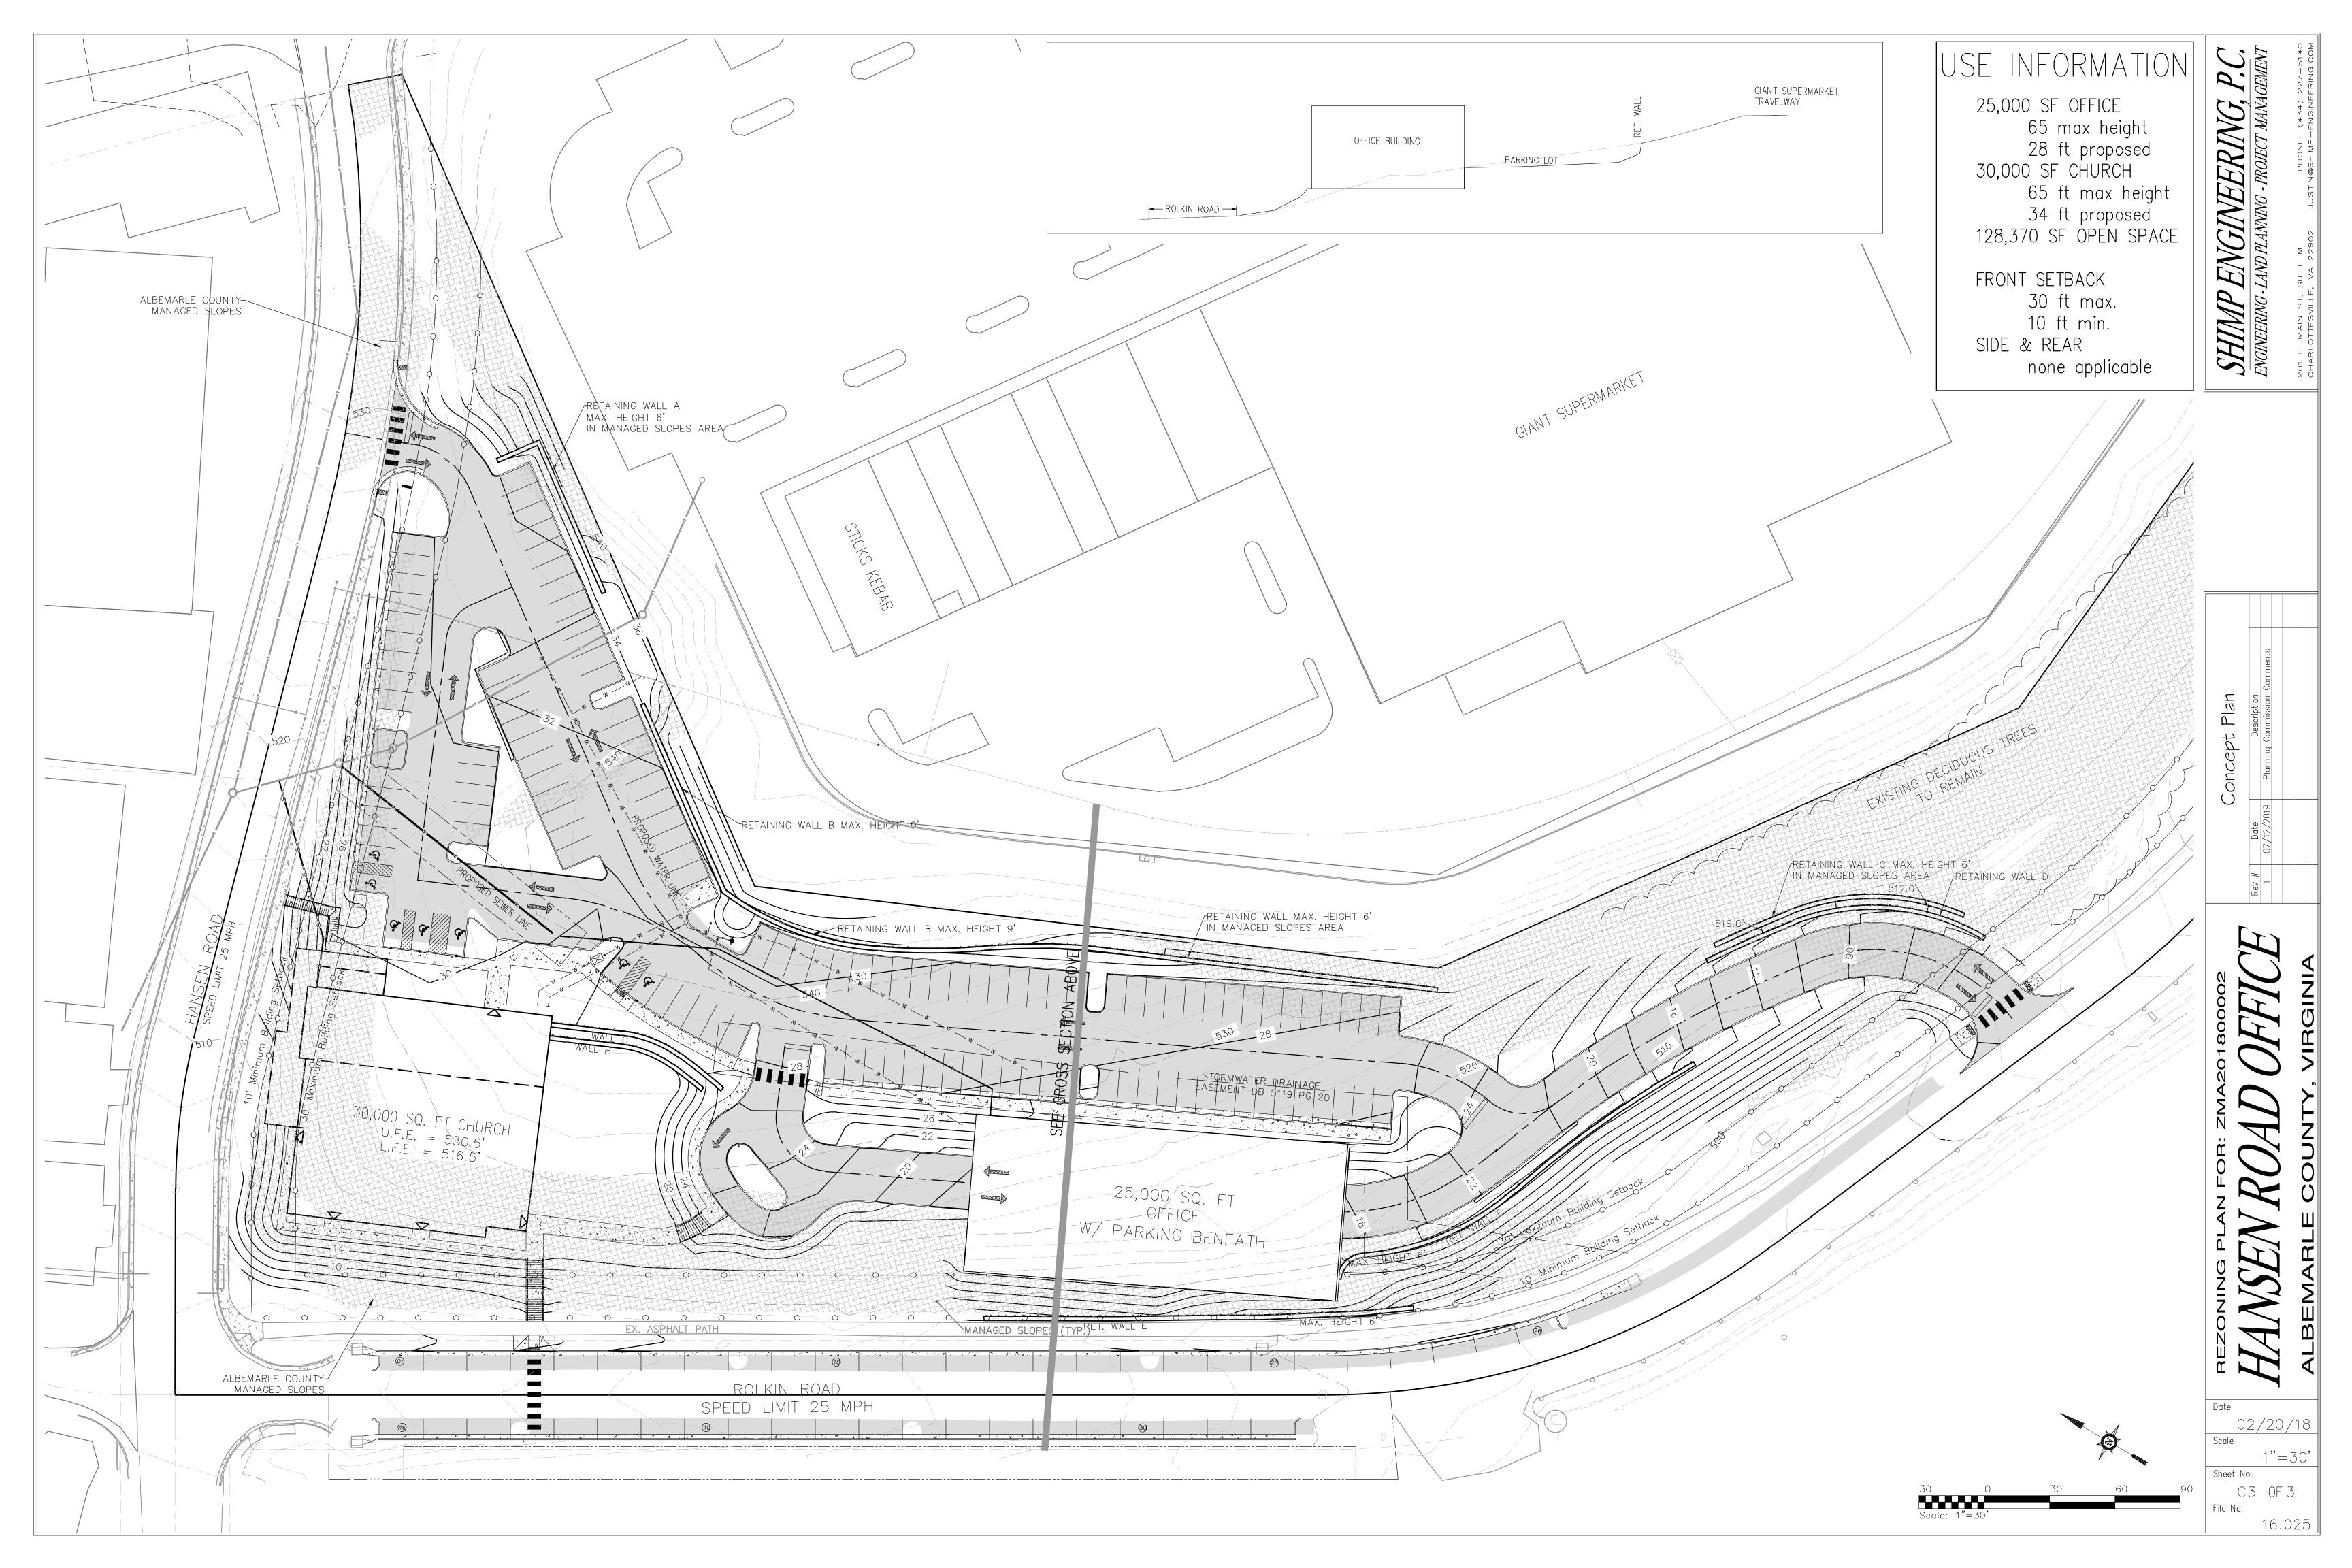

## INFRASTRUCTURE / ENGINEERING NOTES:

- I) Street trees shall be provided along all streets in accordance with Section 32.7.9 of the Albemarle County Zoning Ordinance.
- 2) Stormwater Management for the site is provided by an existing pond to the south.

## LAND USE NOTES:

- I) Development of this property shall be in general accordance with the plan and guidelines as provided on this sheet and sheet 3 along with any proffers provided by the Owner/Developer in conjunction with this zoning request.
- 2) Maximum gross square footage of uses on this parcel shall be 55,000 square feet.

## SHEET INDEX

- CI COVER SHEET
- C2 MASTER PLAN AND TRAFFIC ANALYSIS
- C3 CONCEPT PLAN AND CROSS-SECTION