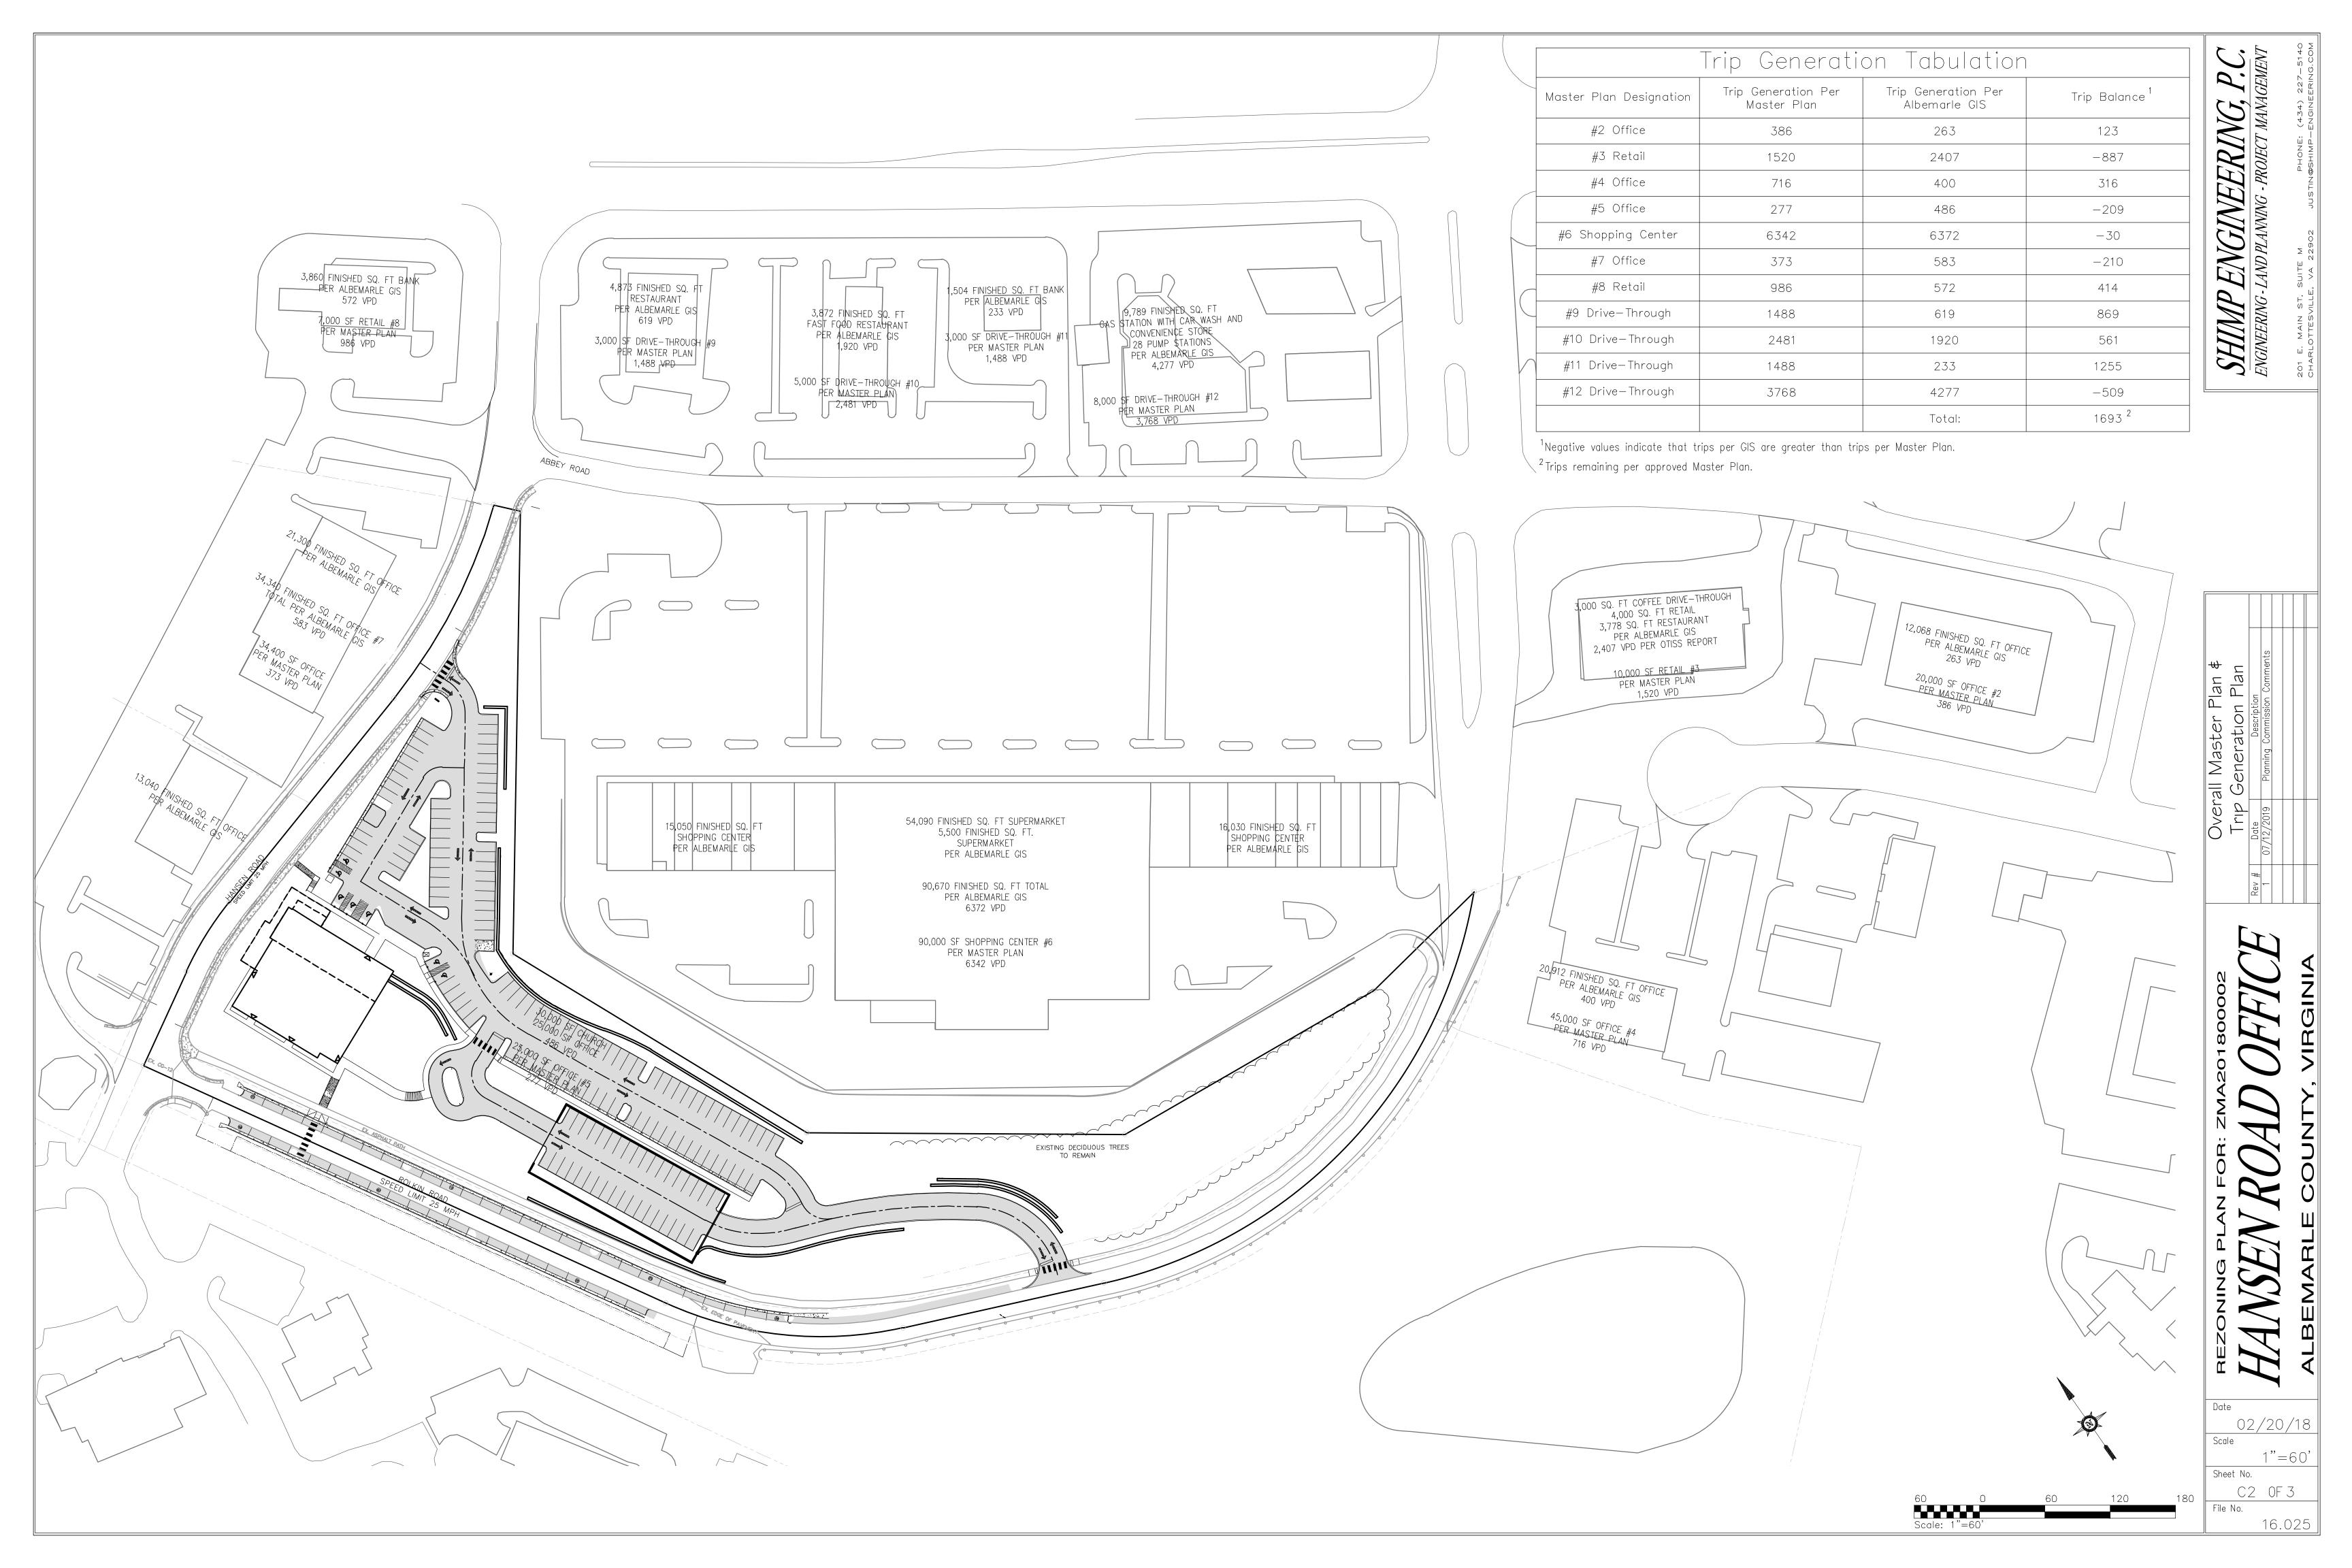

## INFRASTRUCTURE / ENGINEERING NOTES:

- I) Street trees shall be provided along all streets in accordance with Section 32.7.9 of the Albemarle County Zoning Ordinance.
- 2) Stormwater Management for the site is provided by an existing pond to the south.

## LAND USE NOTES:

- I) Development of this property shall be in general accordance with the plan and guidelines as provided on this sheet and sheet 3 along with any proffers provided by the Owner/Developer in conjunction with this zoning request.
- 2) Maximum gross square footage of uses on this parcel shall be 55,000 square feet.

## SHEET INDEX

- CI COVER SHEET
- C2 MASTER PLAN AND TRAFFIC ANALYSIS
- C3 CONCEPT PLAN AND CROSS-SECTION