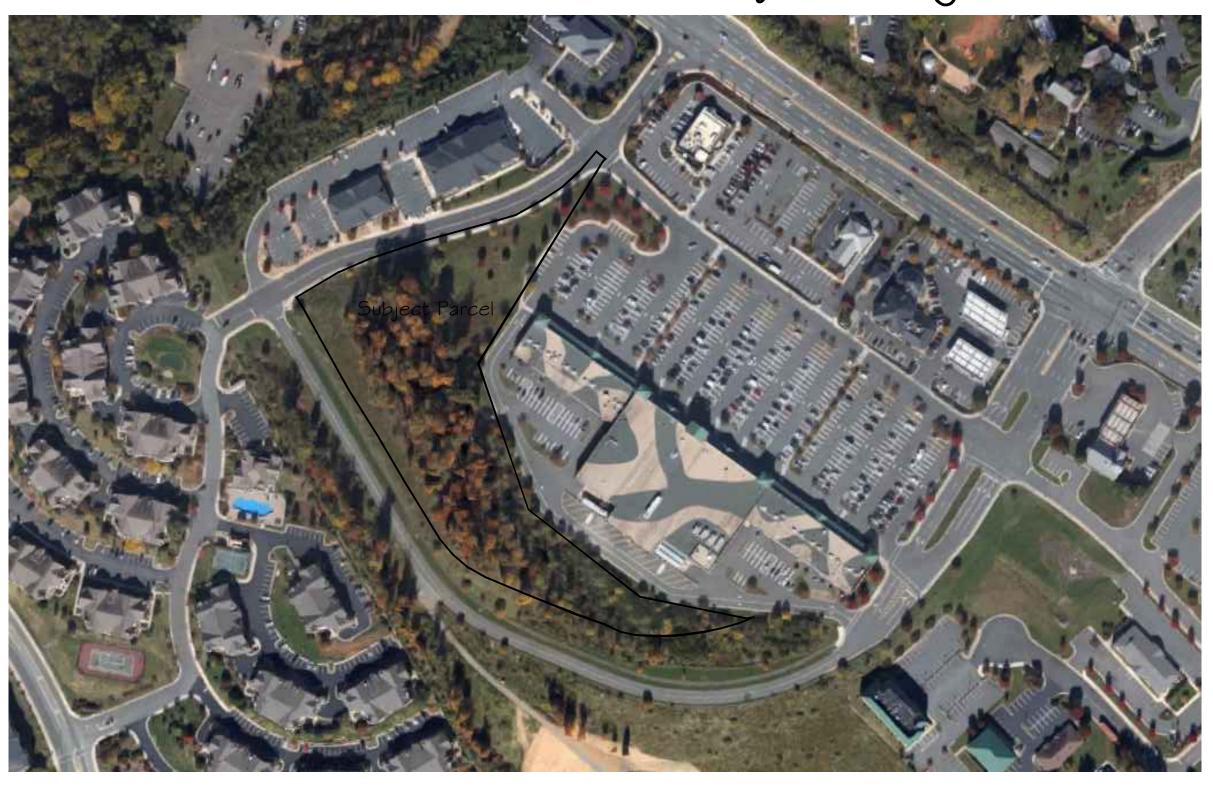

## PDMC REZONING PLAN FOR HANSEN ROAD OFFICE

ZMA201800002

Albemarle County, Virginia

AERIAL VIEW OF PROPERTY SCALE: I"=200'

REZONING APPLICATION FOR: TAX MAP 78, PARCEL 73AB

RIVANNA MAGISTERIAL DISTRICT, ALBEMARLE COUNTY, VIRGINIA FEBRUARY 20, 2018 REVISED JULY 12, 2019