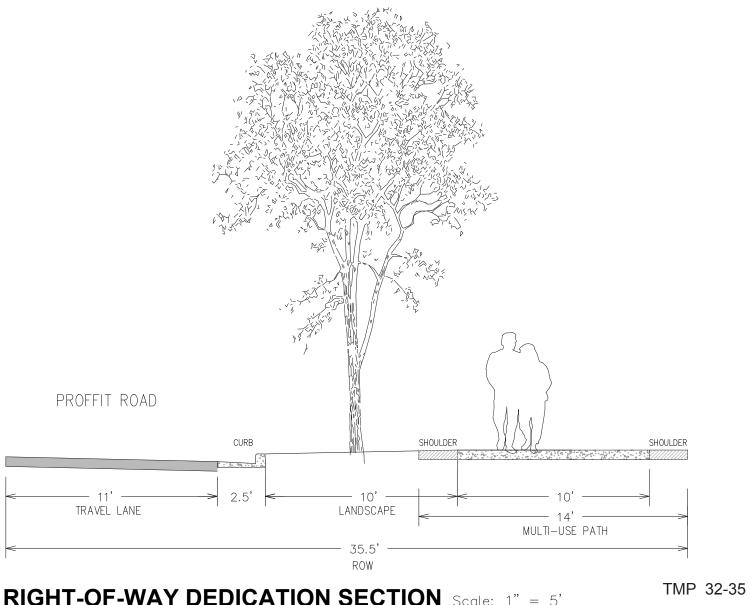

#### **PROPOSED:**

**BUILDINGS: MAXIMUM 40 UNITS RECREATIONAL SPACE: 4,000 SF MINIMUM** ROW DEDICATION: 35.5 FT FROM PROFFIT RD CENTER LINE.

## 3226 Proffit Road Parcel / ZMA Info. & ROW Section Sheet 2 of 5

Submitted: 17 December 2018 Revised: 18 March 2019 Revised: 02 May 2019 Revised: 24 June 2019

> ZMA 2018-00019 project: 18.041