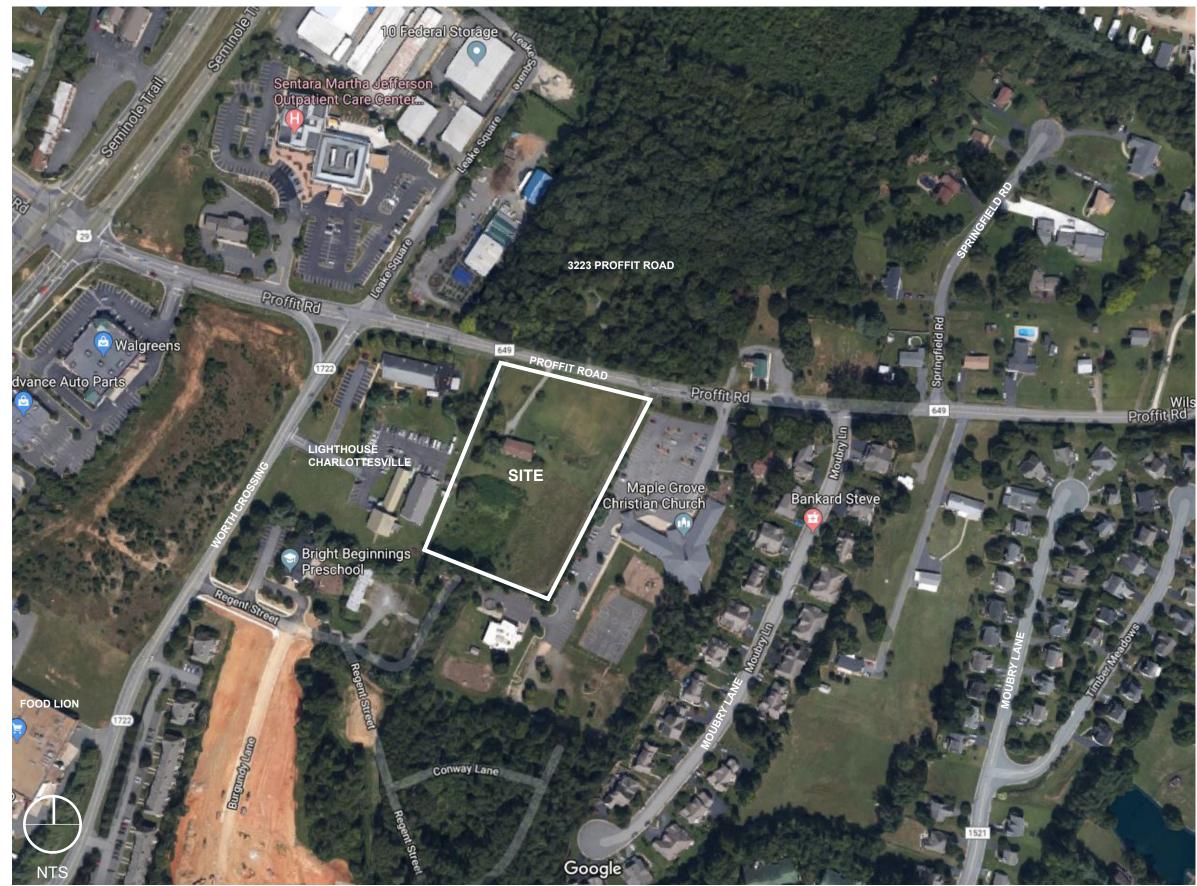

Image provided by Google Maps

# Context Map Sheet 1 of 5

#### **PROPERTY ADDRESS**

3226 Proffit Rd Charlottesville, VA 22911