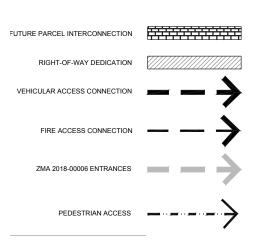

### 3226 Proffit Road Proposed Road Network Sheet 4 of 5

TMP 32-35

Submitted: 17 December 2018 Revised: 18 March 2019 Revised: 02 May 2019 Revised: 24 June 2019

ZMA 2018-00019 project: 18.041 SHIMP ENGINEERING, P.C.