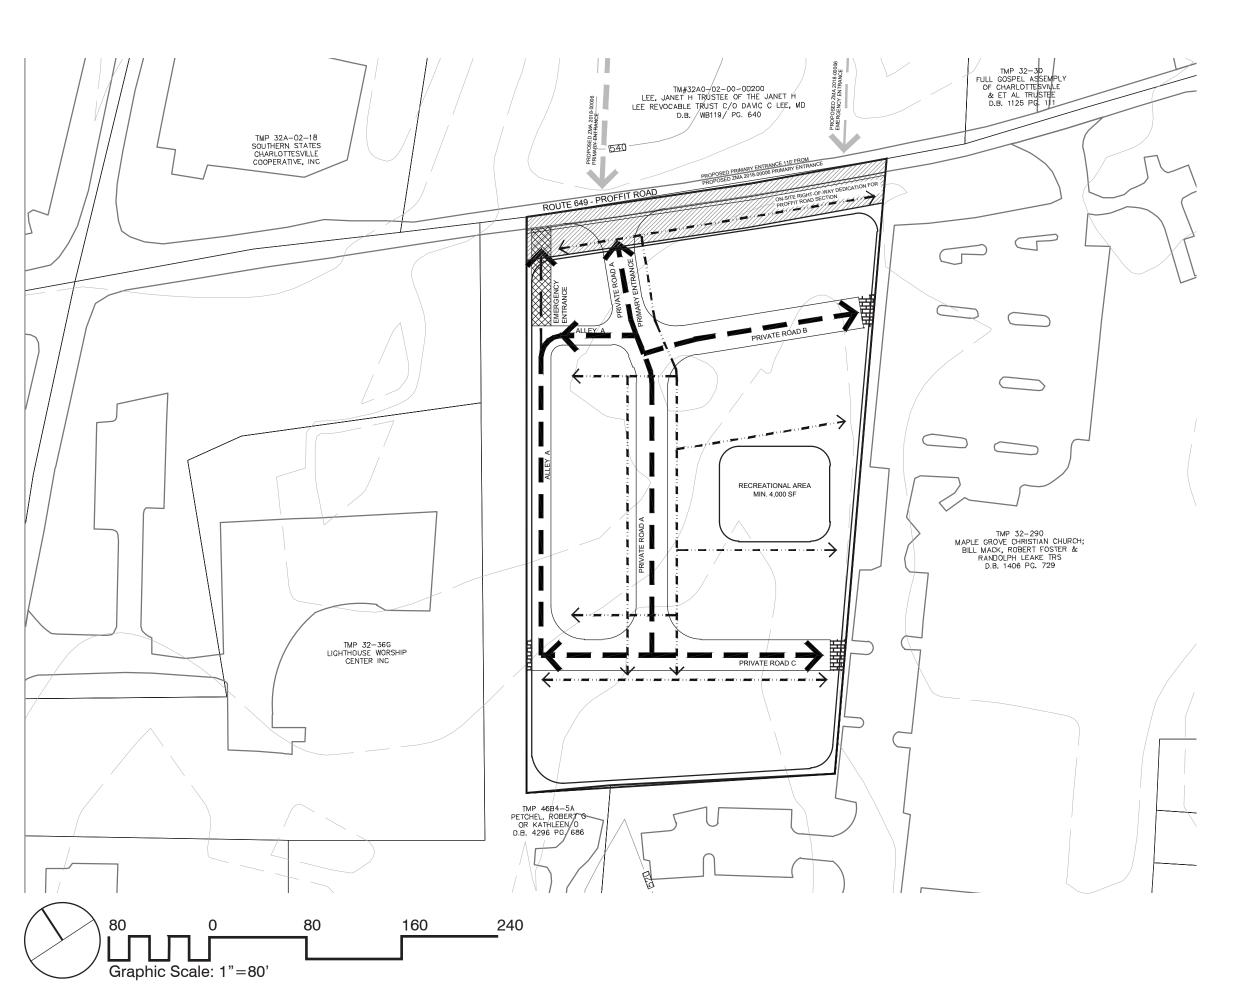

### 3226 Proffit Road Proposed Road Network Sheet 4 of 5

TMP 32-35

Submitted: 17 December 2018 Revised: 18 March 2019 Revised: 02 May 2019 Revised: 24 June 2019

ZMA 2018-00019 project: 18.041 SHIMP ENGINEERING, P.C.

# 3226 Proffit Road Conceptual Site Layout Sheet 5 of 5

TMP 32-35

Submitted: 17 December 2018 Revised: 18 March 2019 Revised: 02 May 2019 Revised: 24 June 2019

ZMA 2018-00019 project: 18.041 SHIMP ENGINEERING, P.C.