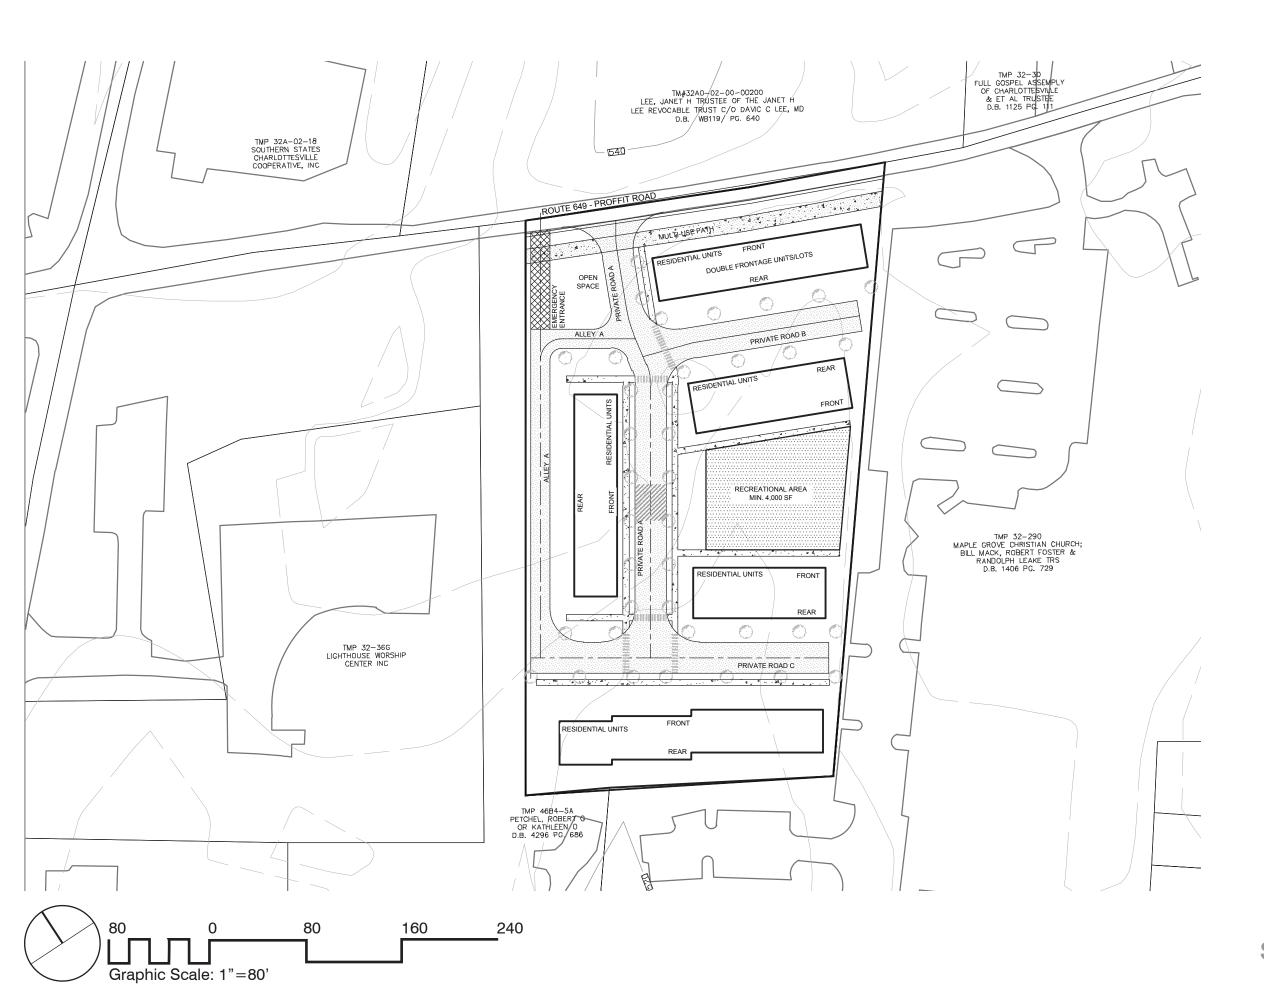

# 3226 Proffit Road Conceptual Site Layout Sheet 5 of 5

TMP 32-35

Submitted: 17 December 2018 Revised: 18 March 2019 Revised: 02 May 2019 Revised: 24 June 2019

ZMA 2018-00019 project: 18.041 SHIMP ENGINEERING, P.C.

#### **PROPOSED:**

**BUILDINGS: MAXIMUM 40 UNITS RECREATIONAL SPACE: 4,000 SF MINIMUM** ROW DEDICATION: 35.5 FT FROM PROFFIT RD CENTER LINE.

#### **PROPOSED UNITS**

40 Units. 40 Gross and net density.