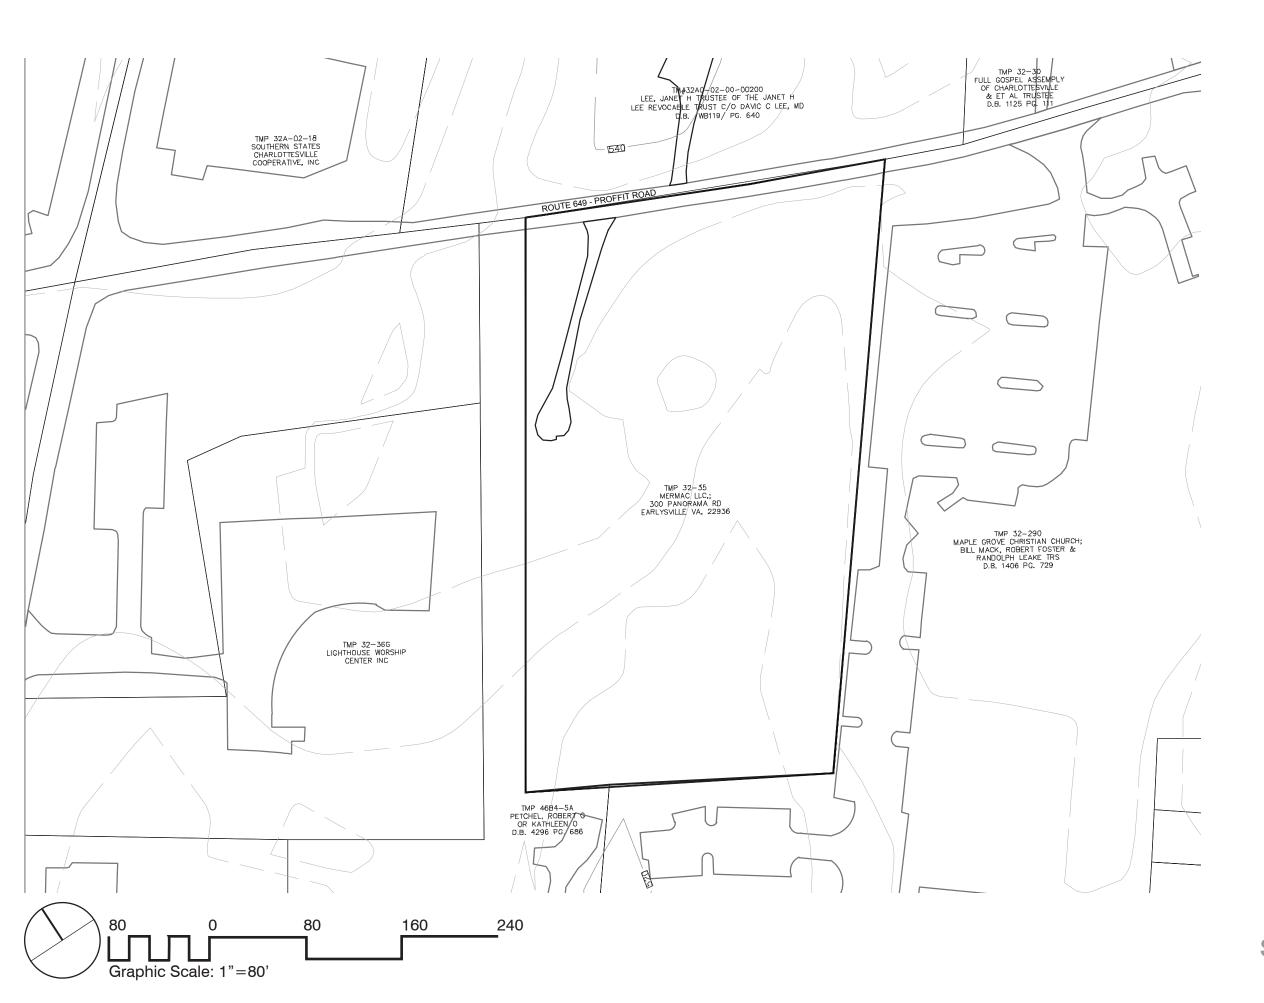

# 3226 Proffit Road Existing Condition Sheet 3 of 5

TMP 32-35

Submitted: 17 December 2018 Revised: 18 March 2019 Revised: 02 May 2019 Revised: 24 June 2019

ZMA 2018-00019 project: 18.041 SHIMP ENGINEERING, P.C.