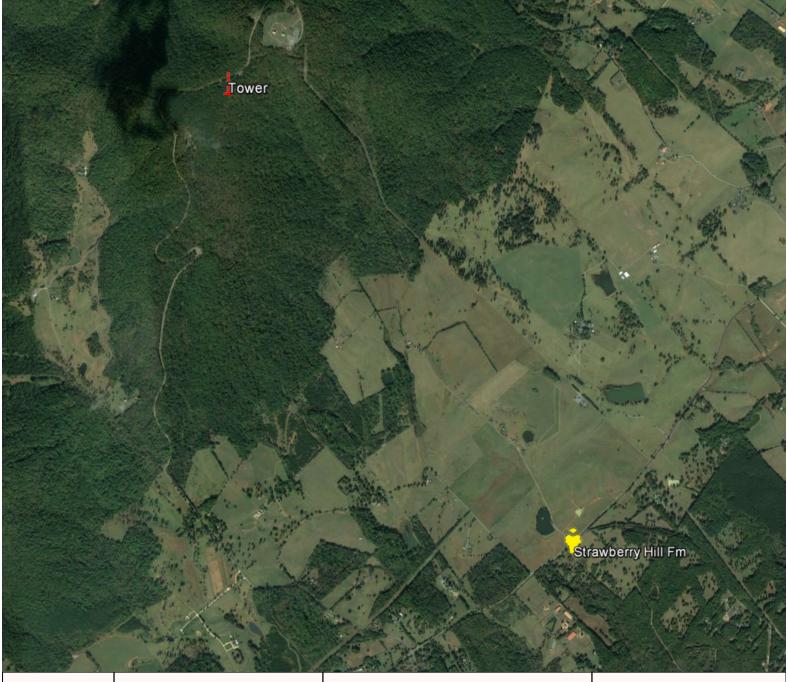

Prepared by GTTELLC email: info@gttellc.com

**Project: Peters Mountain Tower Extension** 

**Location: Gordonsville Rd** /Strawberry Hill Fm

**Distance 2.37 miles** 

Project Description:

Existing 105ft tower, increase tower height 20ft.

Add 1 x 20' x 7" antenna and 2x7'x 7" antenna at 105ft each on 6' sidearm.

Add one 6' diameter microwave at 94' and lower existing microwaves

Add guy wires at 60' (not visible due to tree cover)

Prepared by GTTELLC email: info@gttellc.com Project: Peters Mountain Tower Extension Location: Gordonsville Rd /Strawberry Hill Fm