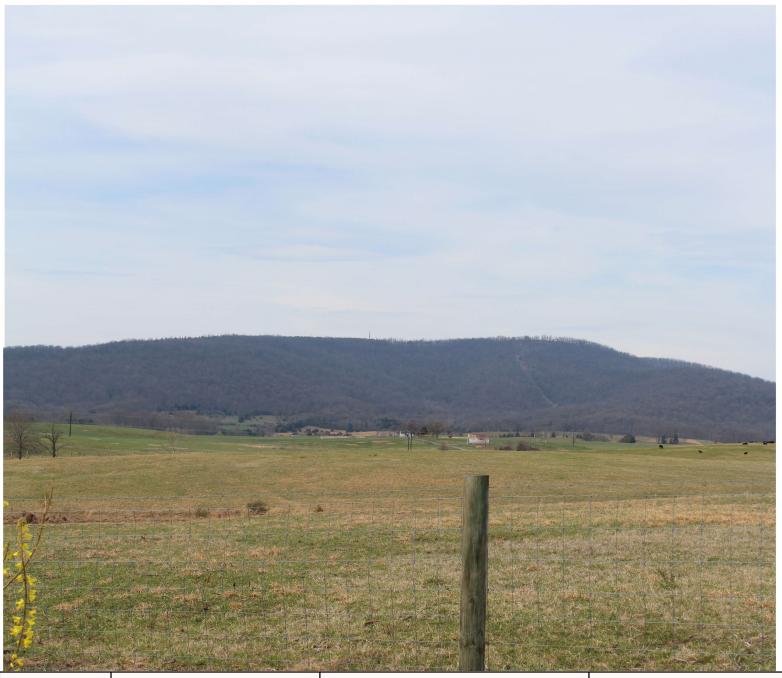

1" 2" 3"

Prepared by GTTELLC email: info@gttellc.com Project: Peters Mountain Tower Extension Location: Gordonsville Rd /Strawberry Hill Fm

**Proposed View** 

This simulation is designed for viewing on a computer monitor. To achieve the correct scale the image should be increased or decreased in size until the scale (right) measures 4". When viewed () with the eye approximately 25" from the monitor, the on screen image will have the same scale as if the viewer were standing at the camera location.