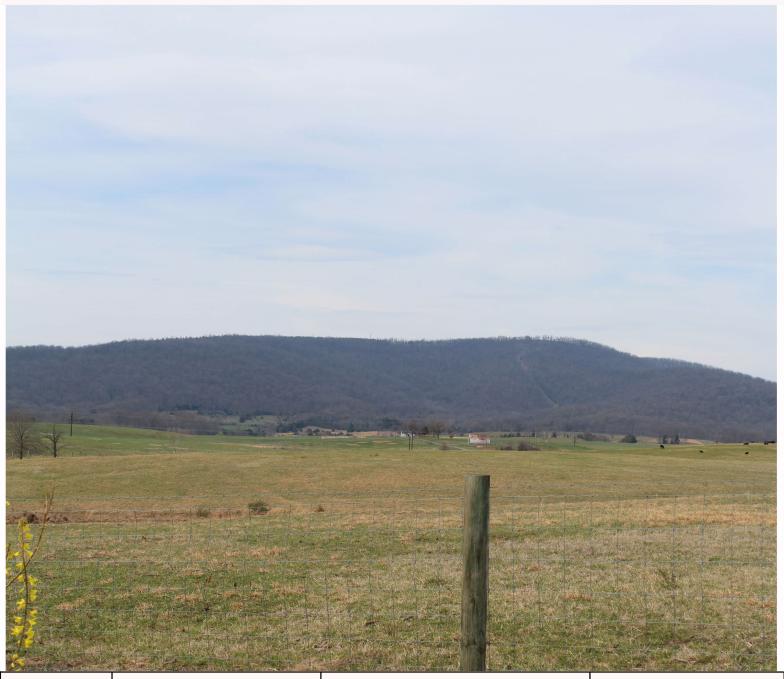

**Current View** 

This simulation is designed for viewing on a computer monitor. To achieve the correct scale the image should be increased or decreased in size until the scale (right) measures 4". When viewed () with the eye approximately 25" from the monitor, the on screen image will have the same scale as if the viewer were standing at the camera location.