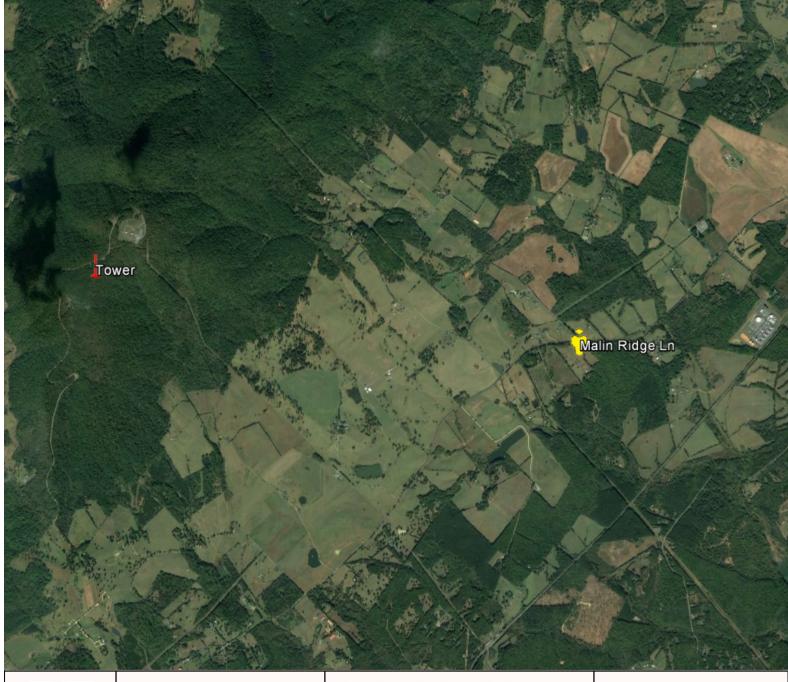

Prepared by GTTELLC email:

info@gttellc.com

**Project: Peters Mountain Tower Extension**  **Location: Gordonsville Rd** /Malin Ridge Ln

**Distance 2.37 miles** 

Project Description:

Existing 105ft tower, increase tower height 20ft.

Add 1 x 20' x 7" antenna and 2x7'x 7" antenna at 105ft each on 6' sidearm.

Add one 6' diameter microwave at 94' and lower existing microwaves

Add guy wires at 60' (not visible due to tree cover)

Prepared by GTTELLC email: info@gttellc.com Project: Peters Mountain Tower Extension Location: Gordonsville Rd /Malin Ridge Ln