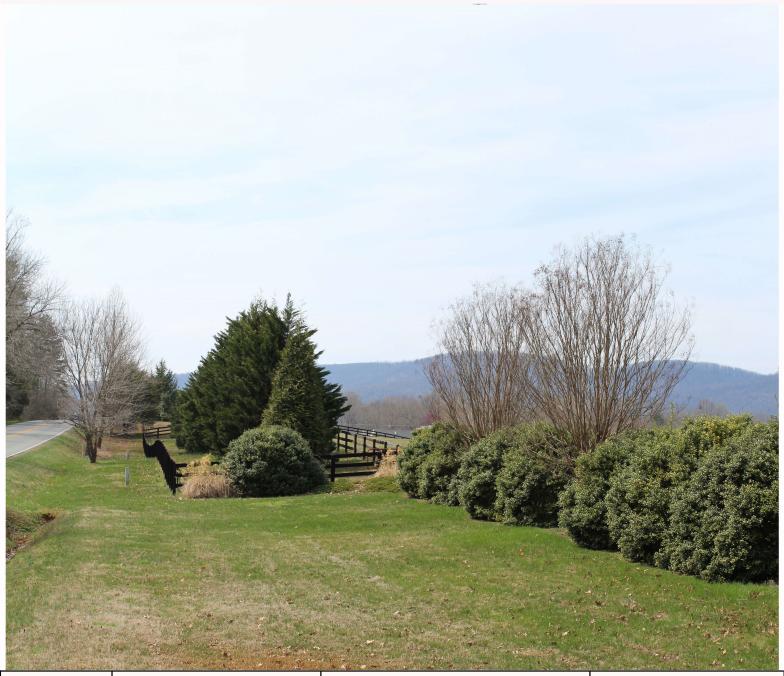

**Current View** 

This simulation is designed for viewing on a computer monitor. To achieve the correct scale the image should be increased or decreased in size until the scale (right) measures 4". When viewed () with the eye approximately 25" from the monitor, the on screen image will have the same scale as if the viewer were standing at the camera location.