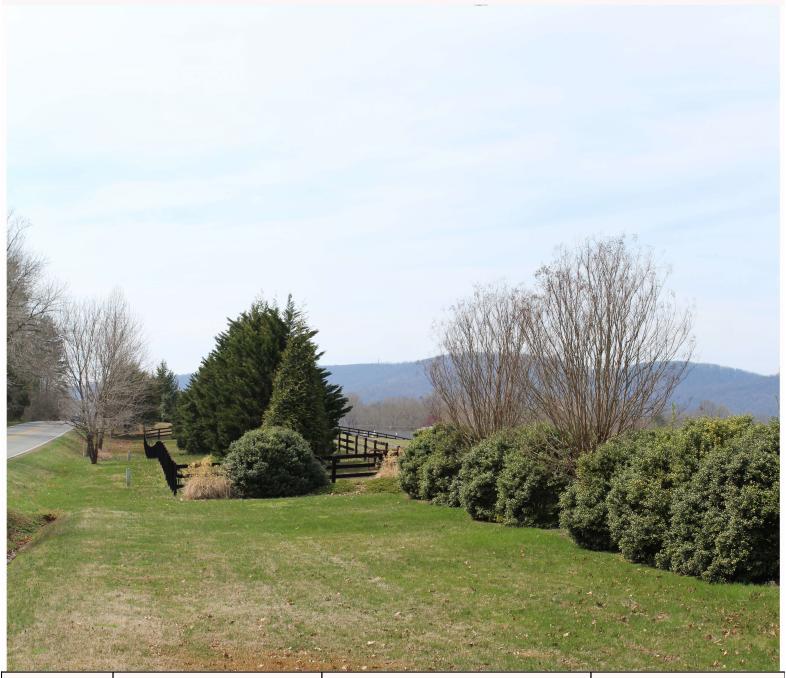

1" 2"

3" 4

Prepared by GTTELLC email: info@gttellc.com Project: Peters Mountain Tower Extension Location: Gordonsville Rd /Malin Ridge Ln

**Proposed View** 

This simulation is designed for viewing on a computer monitor. To achieve the correct scale the image should be increased or decreased in size until the scale (right) measures 4". When viewed () with the eye approximately 25" from the monitor, the on screen image will have the same scale as if the viewer were standing at the camera location.