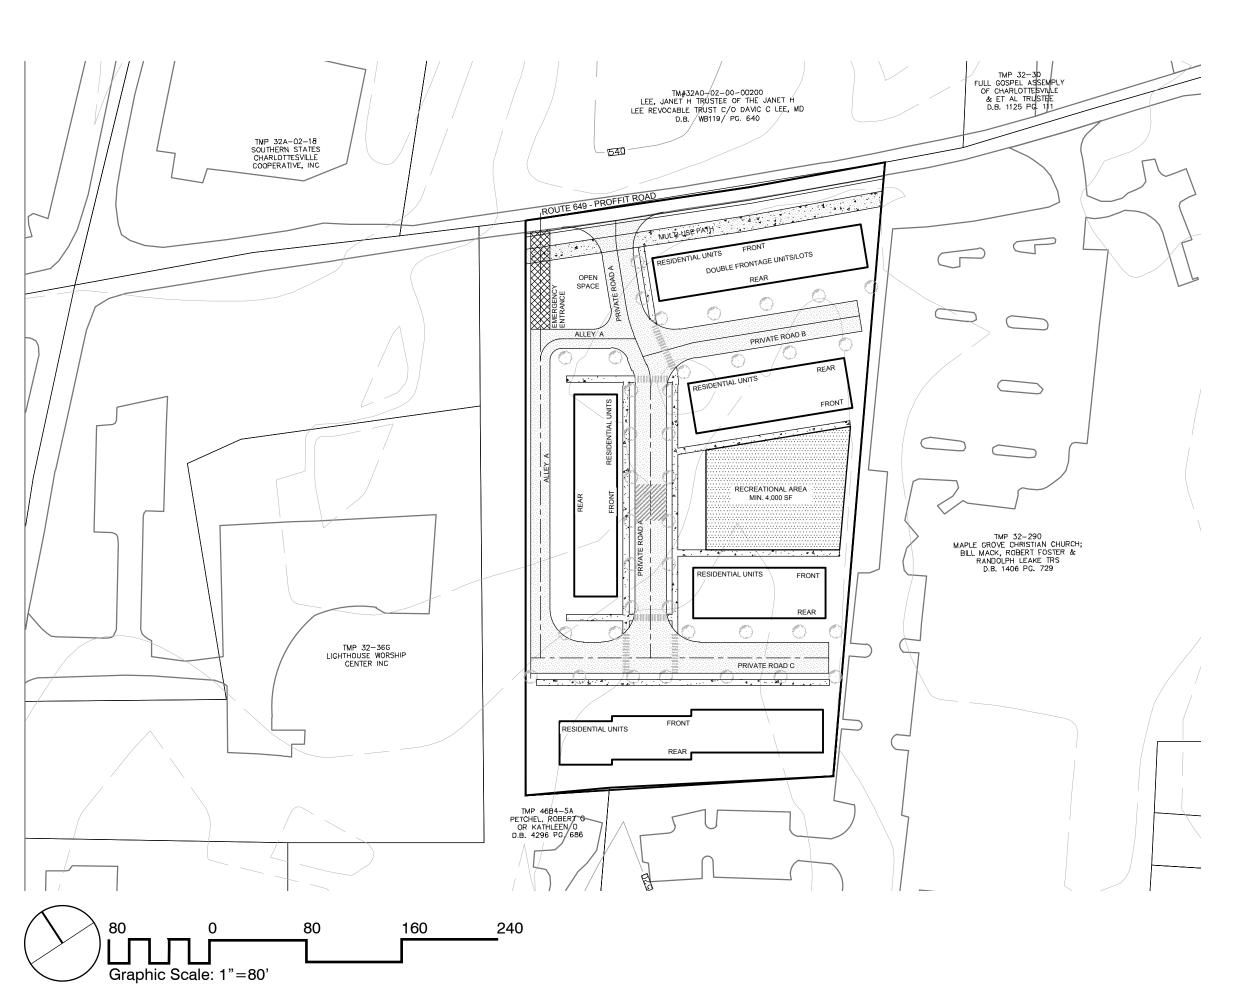

#### **PROPOSED:**

**BUILDINGS: MAXIMUM 40 UNITS RECREATIONAL SPACE: 4,000 SF MINIMUM** ROW DEDICATION: 35.5 FT FROM PROFFIT RD CENTER LINE.

#### **PROPOSED UNITS**

40 Units. 40 Gross and net density.

#### **OPEN SPACE**

Open space area shall be provided in accordance with Sec. 4.16.1 of the Albemarle County Zoning Ordinance.

## 3226 Proffit Road Conceptual Site Layout Sheet 5 of 5

TMP 32-35

Submitted: 17 October 2018 Revised: 18 March 2019 Revised: 02 May 2019

project: 18.041