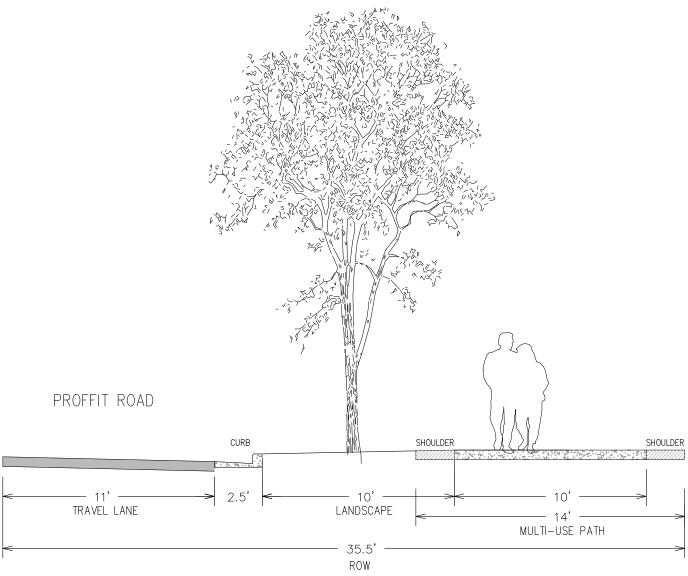

### **RIGHT-OF-WAY DEDICATION SECTION** Scale: 1'' = 5'

ZONING MAP AMMENDMENT CONCEPT PLAN

### 3226 Proffit Road Parcel / ZMA Info. & ROW Section Sheet 2 of 5

project: 18.041

TMP 32-35

Submitted: 17 October 2018 Revised: 18 March 2019 Revised: 02 May 2019

ZONING MAP AMMENDMENT CONCEPT PLAN

#### **PROPOSED:**

**BUILDINGS: MAXIMUM 40 UNITS RECREATIONAL SPACE: 4,000 SF MINIMUM** ROW DEDICATION: 35.5 FT FROM PROFFIT RD CENTER LINE.