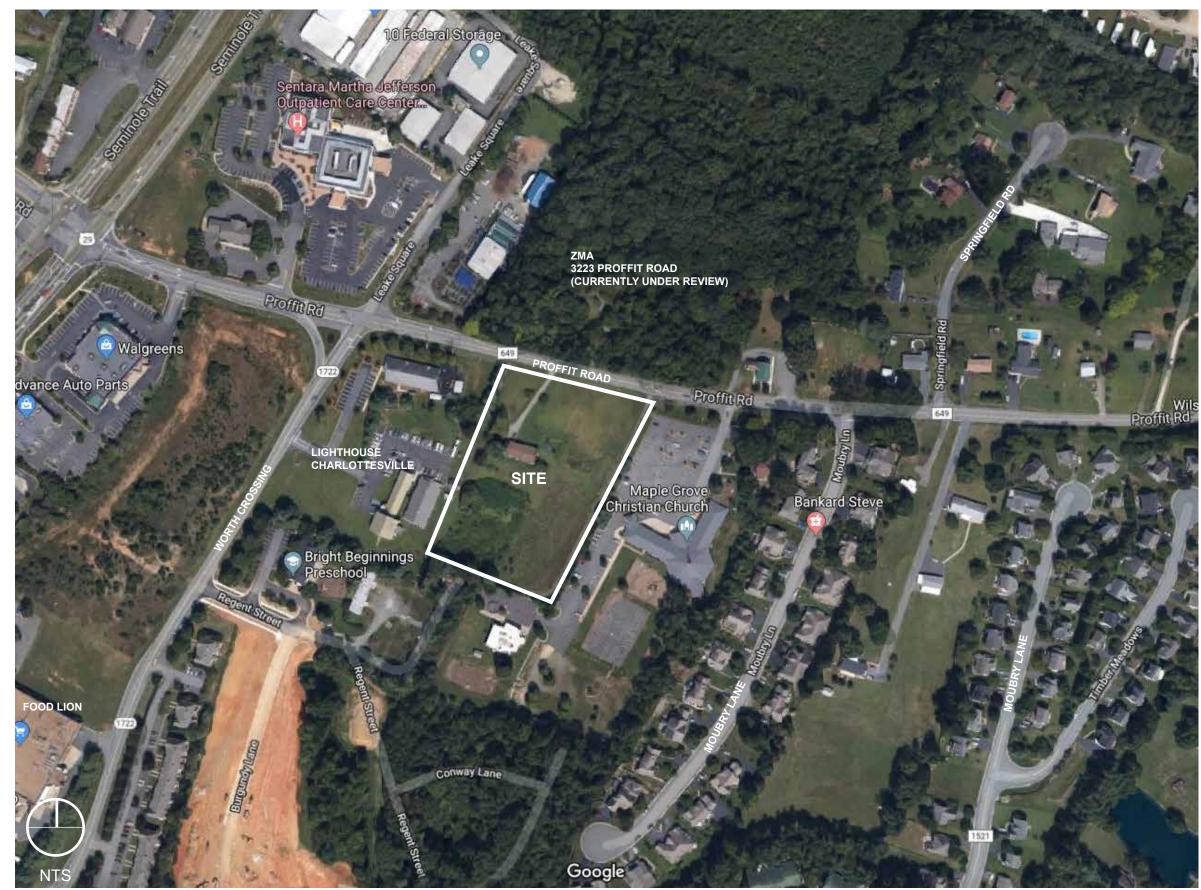

Image provided by Google Maps

## ZONING MAP AMMENDMENT CONCEPT PLAN **3226 Proffit Road** TMP 32-35

project number: 18.041

Submitted 17 December 2018 Revised 18 March 2019 Revised 02 MAY 2019

# Context Map Sheet 1 of 5

#### **INDEX OF SHEETS**

1

2 3

4

5

- Cover Sheet & Context Map
- Parcel / ZMA Info. & ROW Section
- Existing Conditions
- Proposed Road Network
- Conceptual Site Layout

#### **OWNER/DEVELOPER**

MERMAC LLC 300 Panorama Rd Earlysville, VA 22936

**PROPERTY ADDRESS** 

3226 Proffit Rd Charlottesville, VA 22911

#### **CRITICAL SLOPES & STREAM BUFFER**

There are no critical slopes or stream buffers within the project area.

#### SOURCE OF BOUNDARY AND TOPOGRAPHY

Compiled from the Albemarle County Office of Geographic Data Services GIS Data.

#### **FLOODZONE**

A