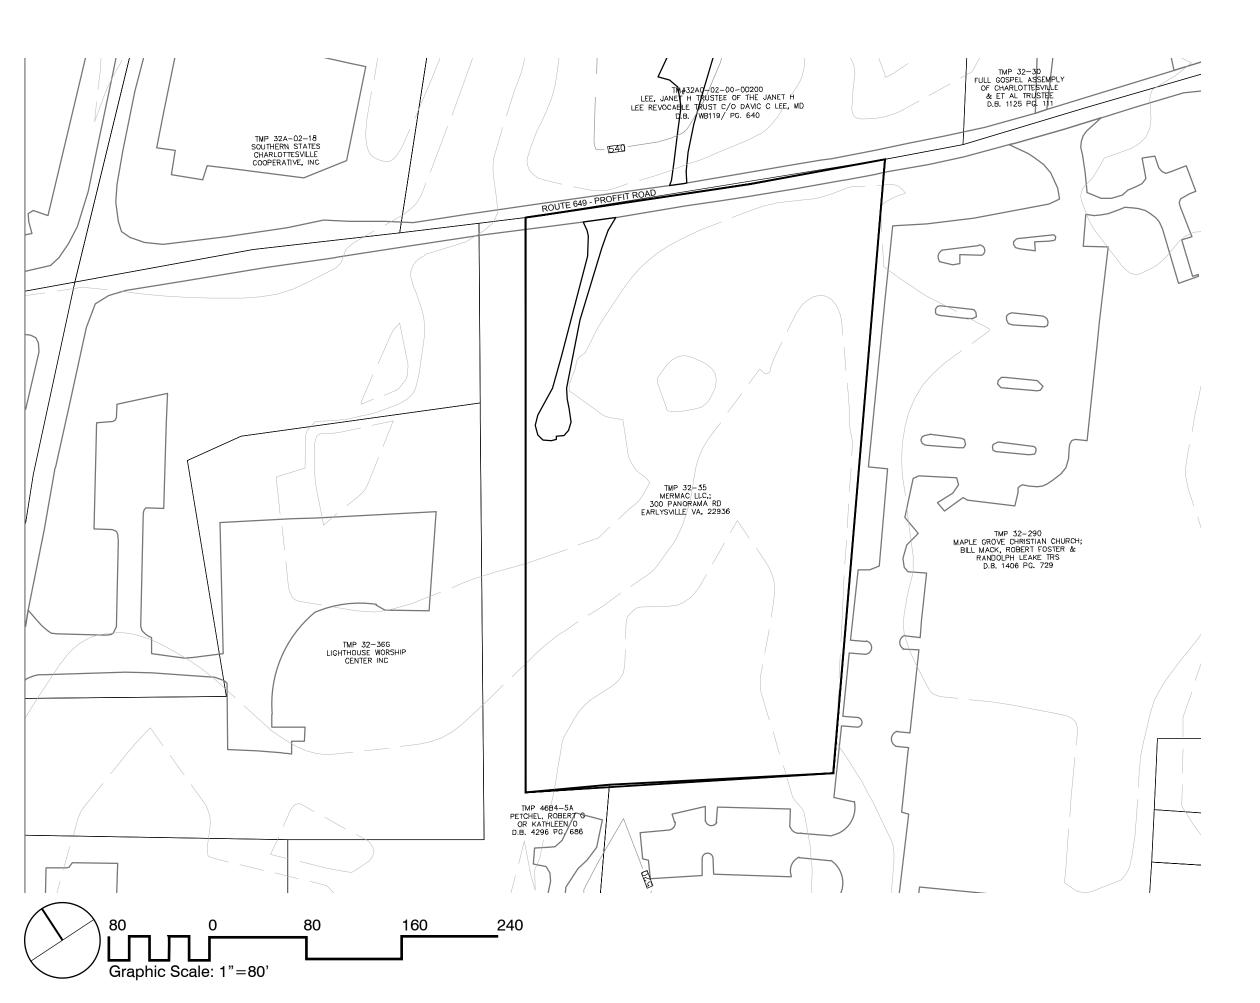

## 3226 Proffit Road Existing Condition Sheet 3 of 5

TMP 32-35

Submitted: 17 October 2018 Revised: 18 March 2019 Revised: 02 May 2019

project: 18.041

ZONING MAP AMMENDMENT CONCEPT PLAN

#### SOURCE OF BOUNDARY AND TOPOGRAPHY

Compiled from the Albemarle County Office of Geographic Data Services GIS Data.

#### ACREAGE/LAND USE

All 3.198 AC **EXISTING:** BUILDING 1984 SF OPEN SPACE 137,301 SF