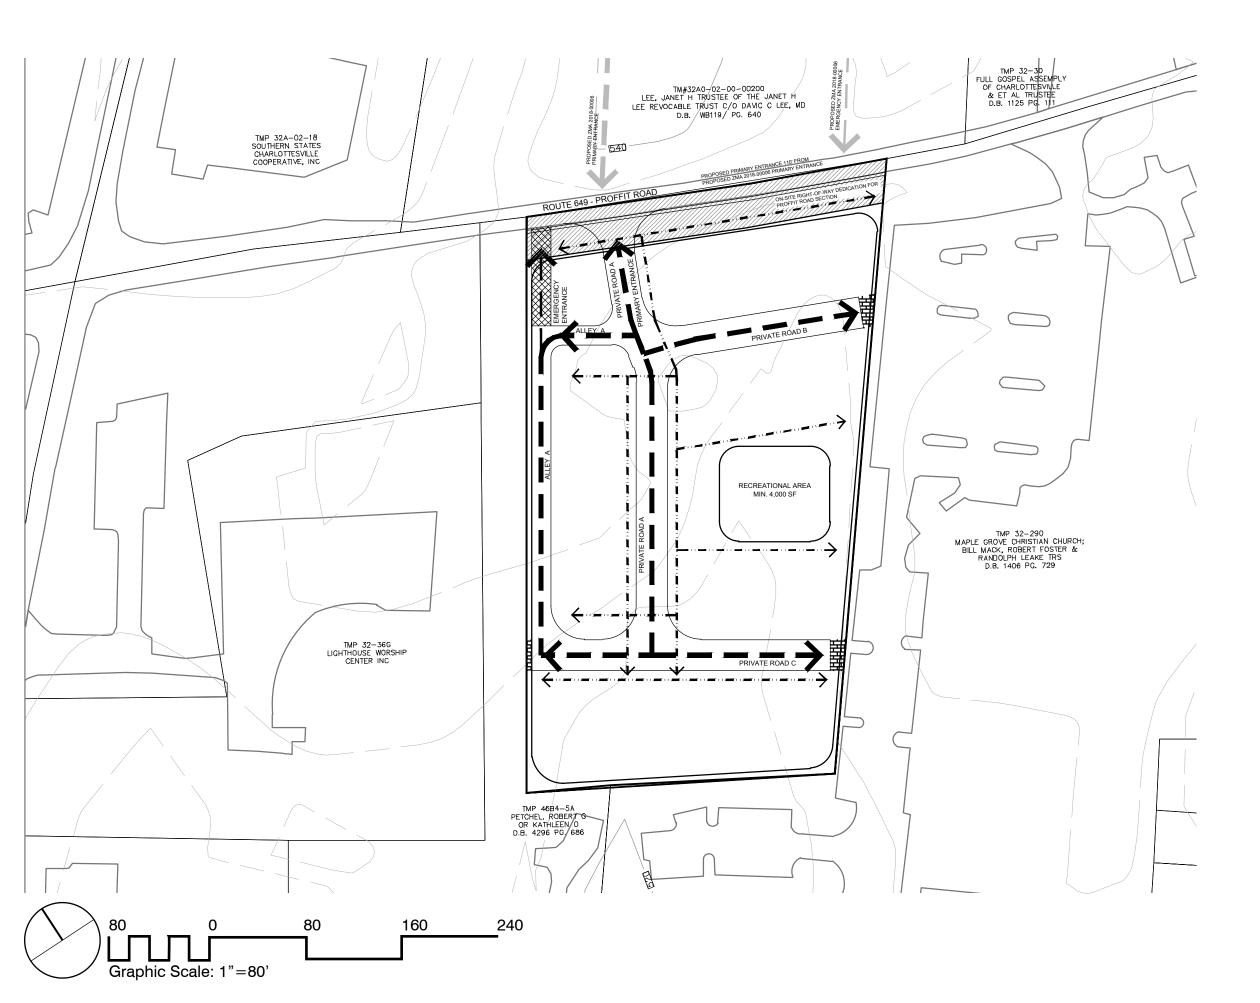

## 3226 Proffit Road Proposed Road Network Sheet 4 of 5

TMP 32-35

Submitted: 17 October 2018 Revised: 18 March 2019 Revised: 02 May 2019

project: 18.041

ZONING MAP AMMENDMENT CONCEPT PLAN

## 3226 Proffit Road Conceptual Site Layout Sheet 5 of 5

TMP 32-35

Submitted: 17 October 2018 Revised: 18 March 2019 Revised: 02 May 2019

project: 18.041

#### **PROPOSED:**

**BUILDINGS: MAXIMUM 40 UNITS RECREATIONAL SPACE: 4,000 SF MINIMUM** ROW DEDICATION: 35.5 FT FROM PROFFIT RD CENTER LINE.