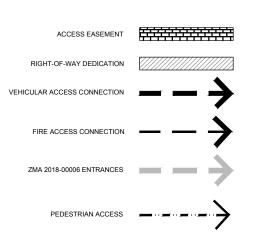

## 3226 Proffit Road Proposed Road Network Sheet 4 of 5

TMP 32-35

Submitted: 17 October 2018 Revised: 18 March 2019 Revised: 02 May 2019

project: 18.041

ZONING MAP AMMENDMENT CONCEPT PLAN