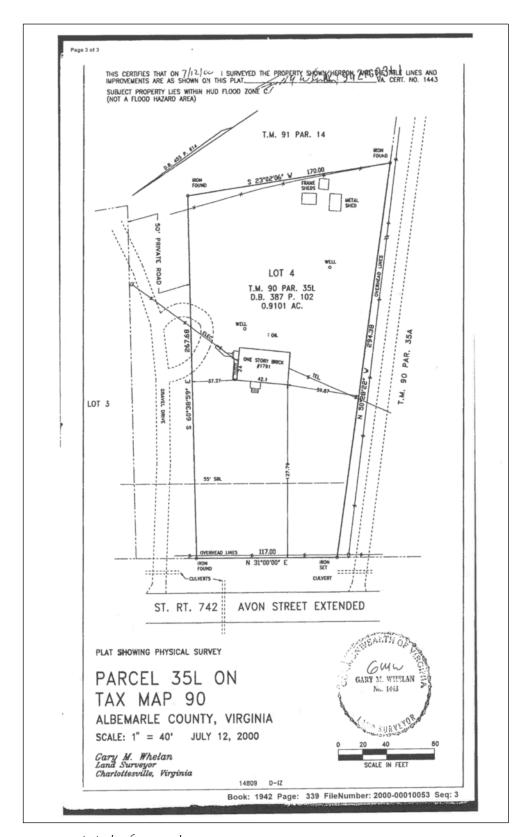

Recorded Plat for Parcel 09000-00-00-035LO

Graphic Scale: 1"=80'



## ZMA Application Plan for 25 1 1 Avinity Drive TMP 09000-00-00-035L0

0.910 Acres

CURRENT ZONING: RI-Residential

Entrance Corridor PROPOSED ZONING: Planned Residential District

Current Revision: April 18. 2019

Initial: December 12, 2016 Revised: May 15, 2017

Revised: August 7, 2017



Scottsville Rd

This map is a portion of "Figure 8: Southern Urban Area Neighborhood Future Land Use Plan" found in Chapter 4: Future Land Use of the Albemarle County Southern and Western Urban Area Master Plan. Graphic Scale: 1 inch = 1,000 feet

Sheet 2 of 6: Regional Context Exhibit

ZMA201600022

ENGINEERING - LAND PLANNING - PROJECT MANAGEMENT

912 E HIGH ST SUITE A CHARLOTTESVILLE, VA 22902

JUSTINGSHIMP-ENGINEERING.COM