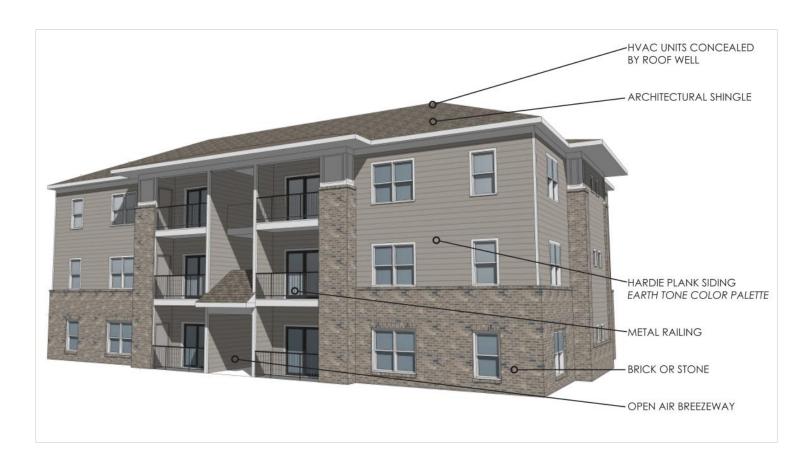

## **APARTMENT FRONT ELEVATION**

## APARTMENT CONCEPT

2511 AVINITY DRIVE ALBEMARLE COUNTY, VIRGINIA

ALT. APARTMENT FRONT ELEVATION

APARTMENT CONCEPT

APARTMENT SIDE ELEVATION

APARTMENT CONCEPT

Initial: December 12, 2016 Revised: May 15, 2017 Revised: August 7, 2017 Revised: September 17, 2018

Revised: January 8,2019

Revised: February 22, 2019 (elevations only)

APARTMENT RENDERING Landscaping shown is conceptual

APARTMENT CONCEPT 2511 AVINITY DRIVE ALBEMARLE COUNTY, VIRGINIA

Sheet 6 of 6: Architectural Elevation ZMA201600022

ENGINEERING - LAND PLANNING - PROJECT MANAGEMENT

CHARLOTTESVILLE, VA 22902