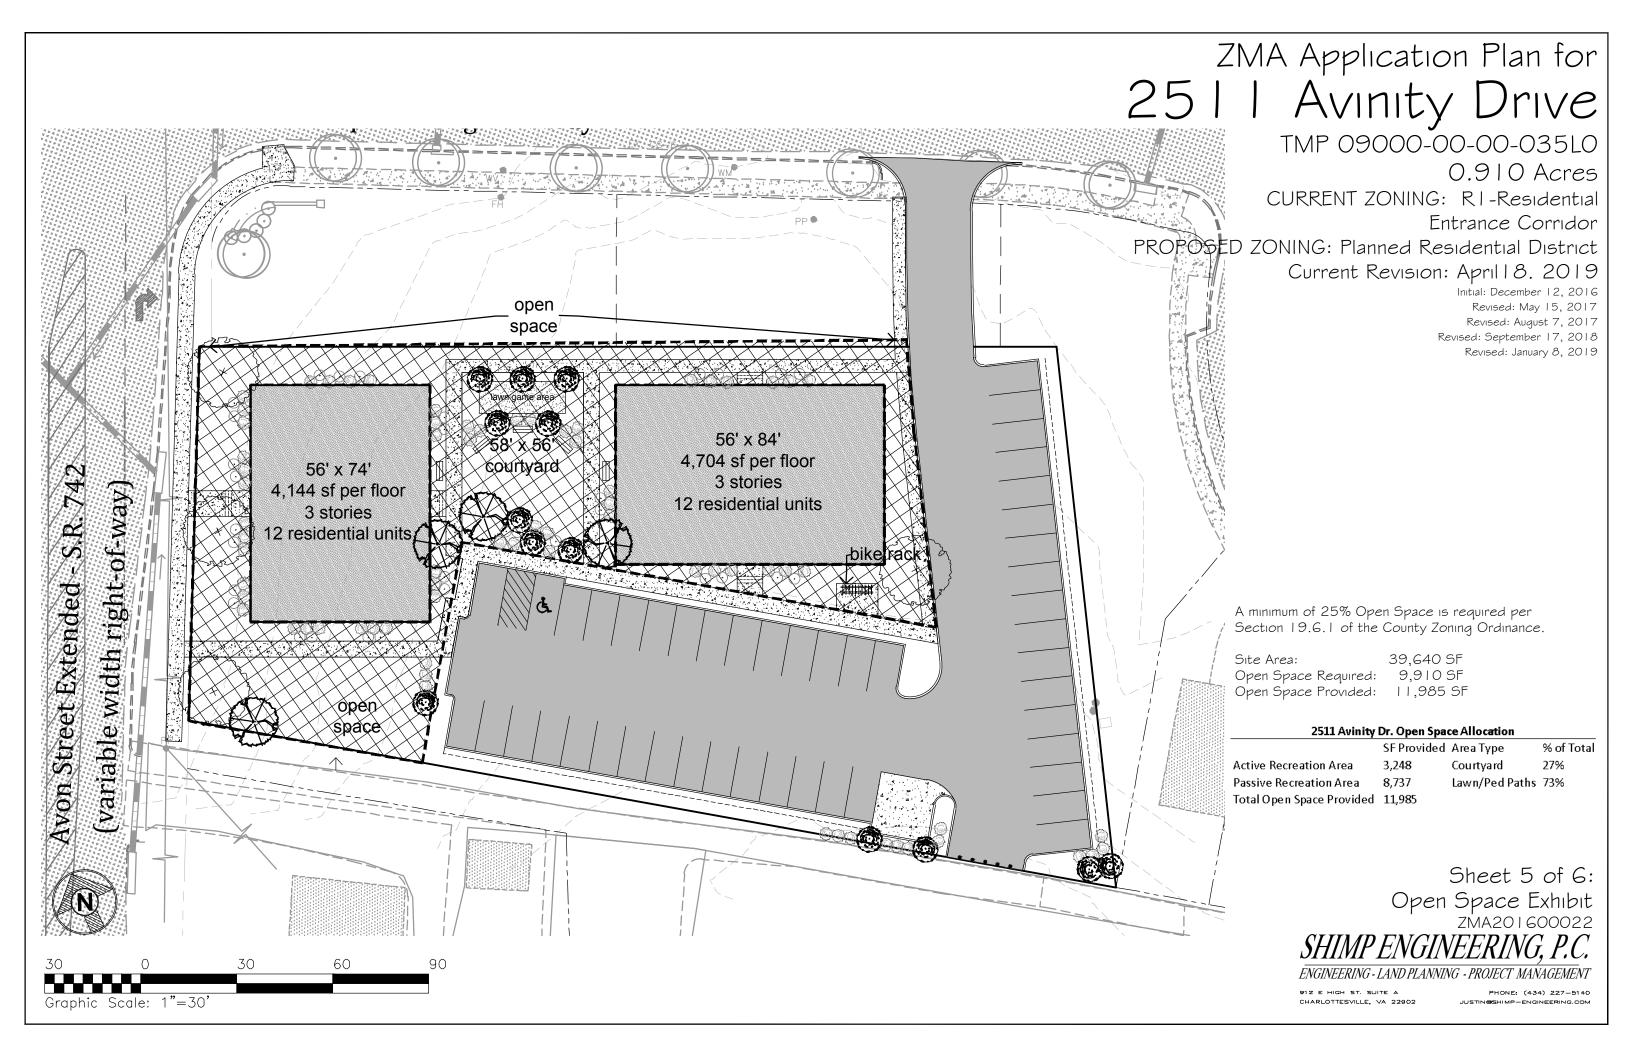

## ZMA Application Plan for 25 1 1 Avinity Drive TMP 09000-00-00-035L0

0.910 Acres

CURRENT ZONING: RI-Residential

Entrance Corridor PROPOSED ZONING: Planned Residential District

Current Revision: April 18. 2019

Initial: December 12, 2016 Revised: May 15, 2017

Revised: August 7, 2017

Scottsville Rd

This map is a portion of "Figure 8: Southern Urban Area Neighborhood Future Land Use Plan" found in Chapter 4: Future Land Use of the Albemarle County Southern and Western Urban Area Master Plan. Graphic Scale: 1 inch = 1,000 feet

## ZMA Application Plan for 25 11 Avinity Drive TMP 09000-00-00-035L0

0.910 Acres

CURRENT ZONING: RI-Residential

Entrance Corridor

PROPOSED ZONING: Planned Residential District

Current Revision: April 18. 2019

Initial: December 12, 2016 Revised: May 15, 2017 Revised: August 7, 2017 Revised: September 17, 2018

Revised: January 8,2019

Revised: February 22, 2019 (elevations only)

APARTMENT RENDERING Landscaping shown is conceptual