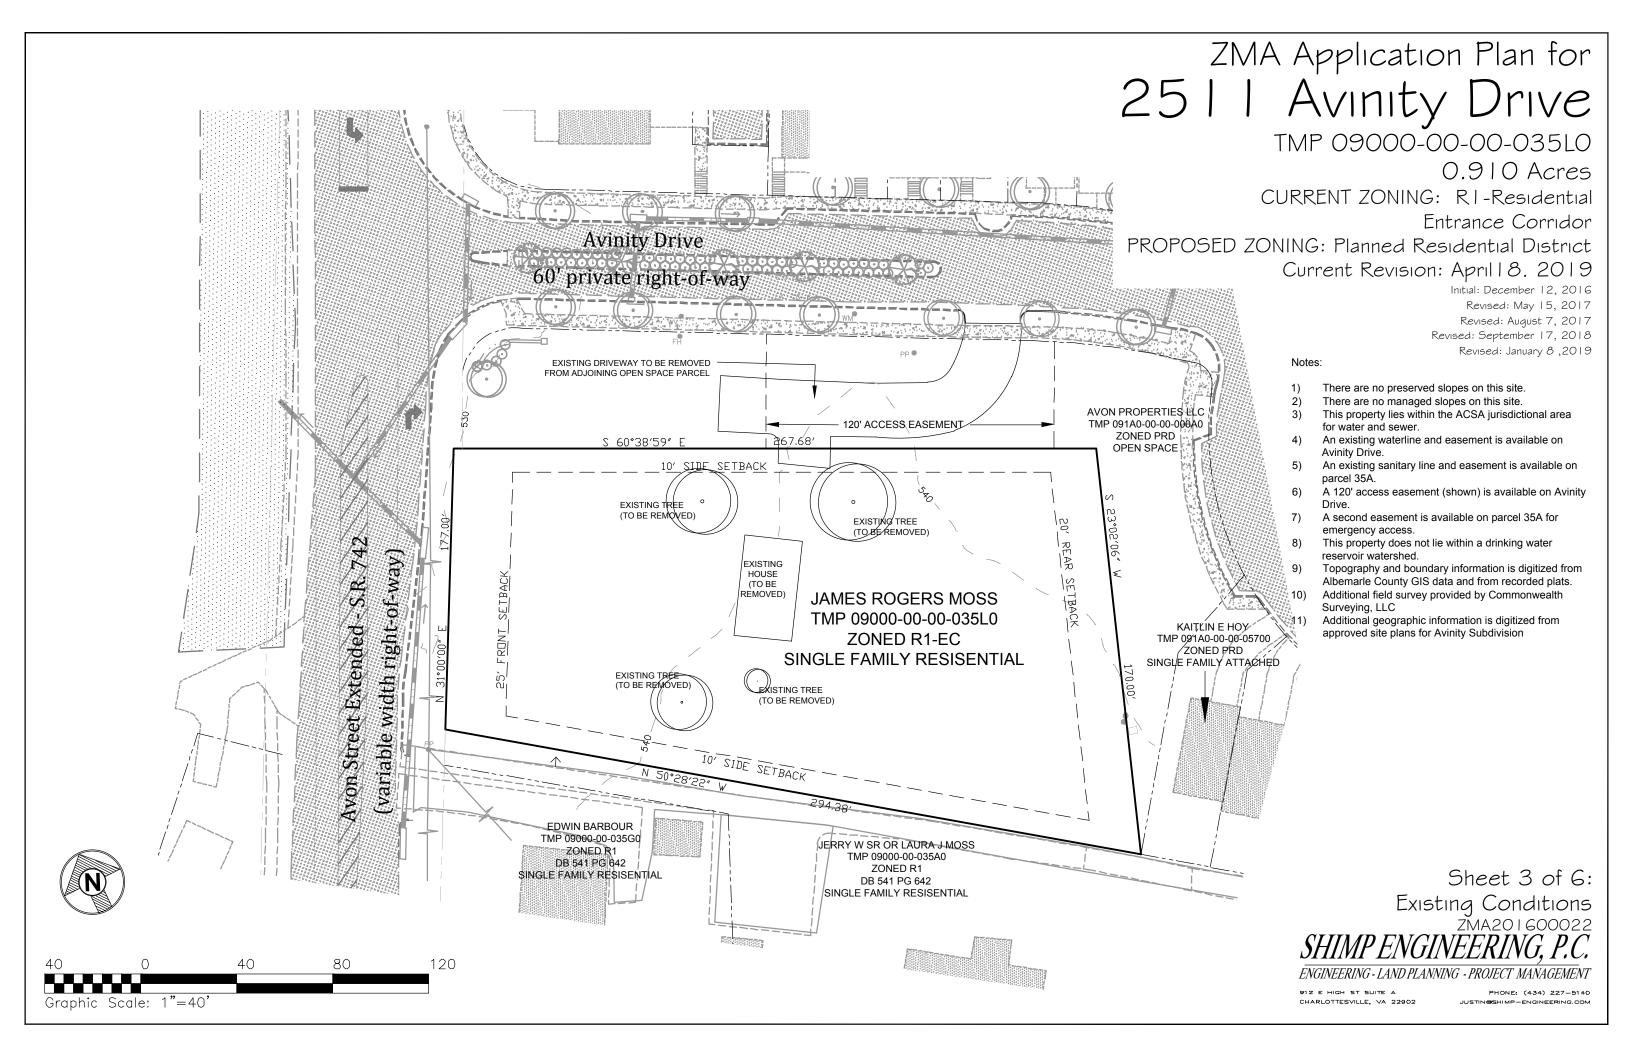

## ZMA Application Plan for 25 11 Avinity Drive TMP 09000-00-00-035L0

0.910 Acres

CURRENT ZONING: RI-Residential

Entrance Corridor

PROPOSED ZONING: Planned Residential District

Current Revision: April 18. 2019

Initial: December 12, 2016 Revised: May 15, 2017 Revised: August 7, 2017 Revised: September 17, 2018

Revised: January 8,2019

Revised: February 22, 2019 (elevations only)

APARTMENT RENDERING Landscaping shown is conceptual