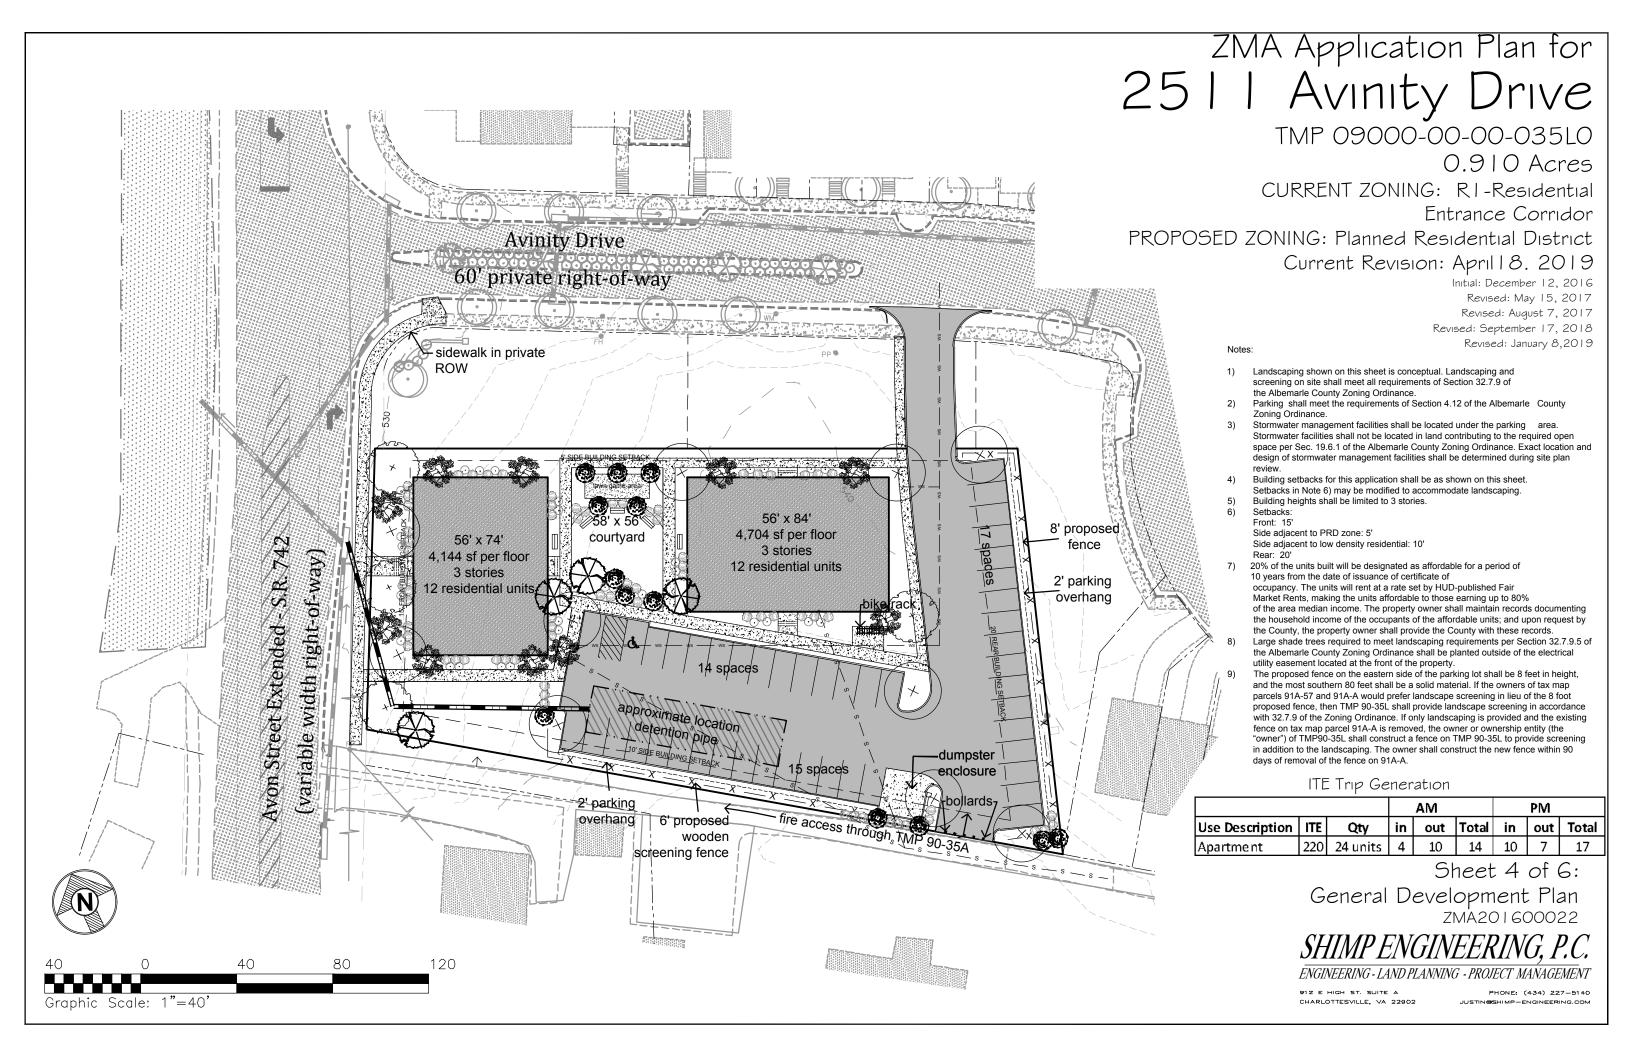

## ZMA Application Plan for 25 11 Avinity Drive TMP 09000-00-00-035L0

0.910 Acres

CURRENT ZONING: RI-Residential

Entrance Corridor

PROPOSED ZONING: Planned Residential District

Current Revision: April 18. 2019

Initial: December 12, 2016 Revised: May 15, 2017 Revised: August 7, 2017 Revised: September 17, 2018

Revised: January 8,2019

Revised: February 22, 2019 (elevations only)

APARTMENT RENDERING Landscaping shown is conceptual