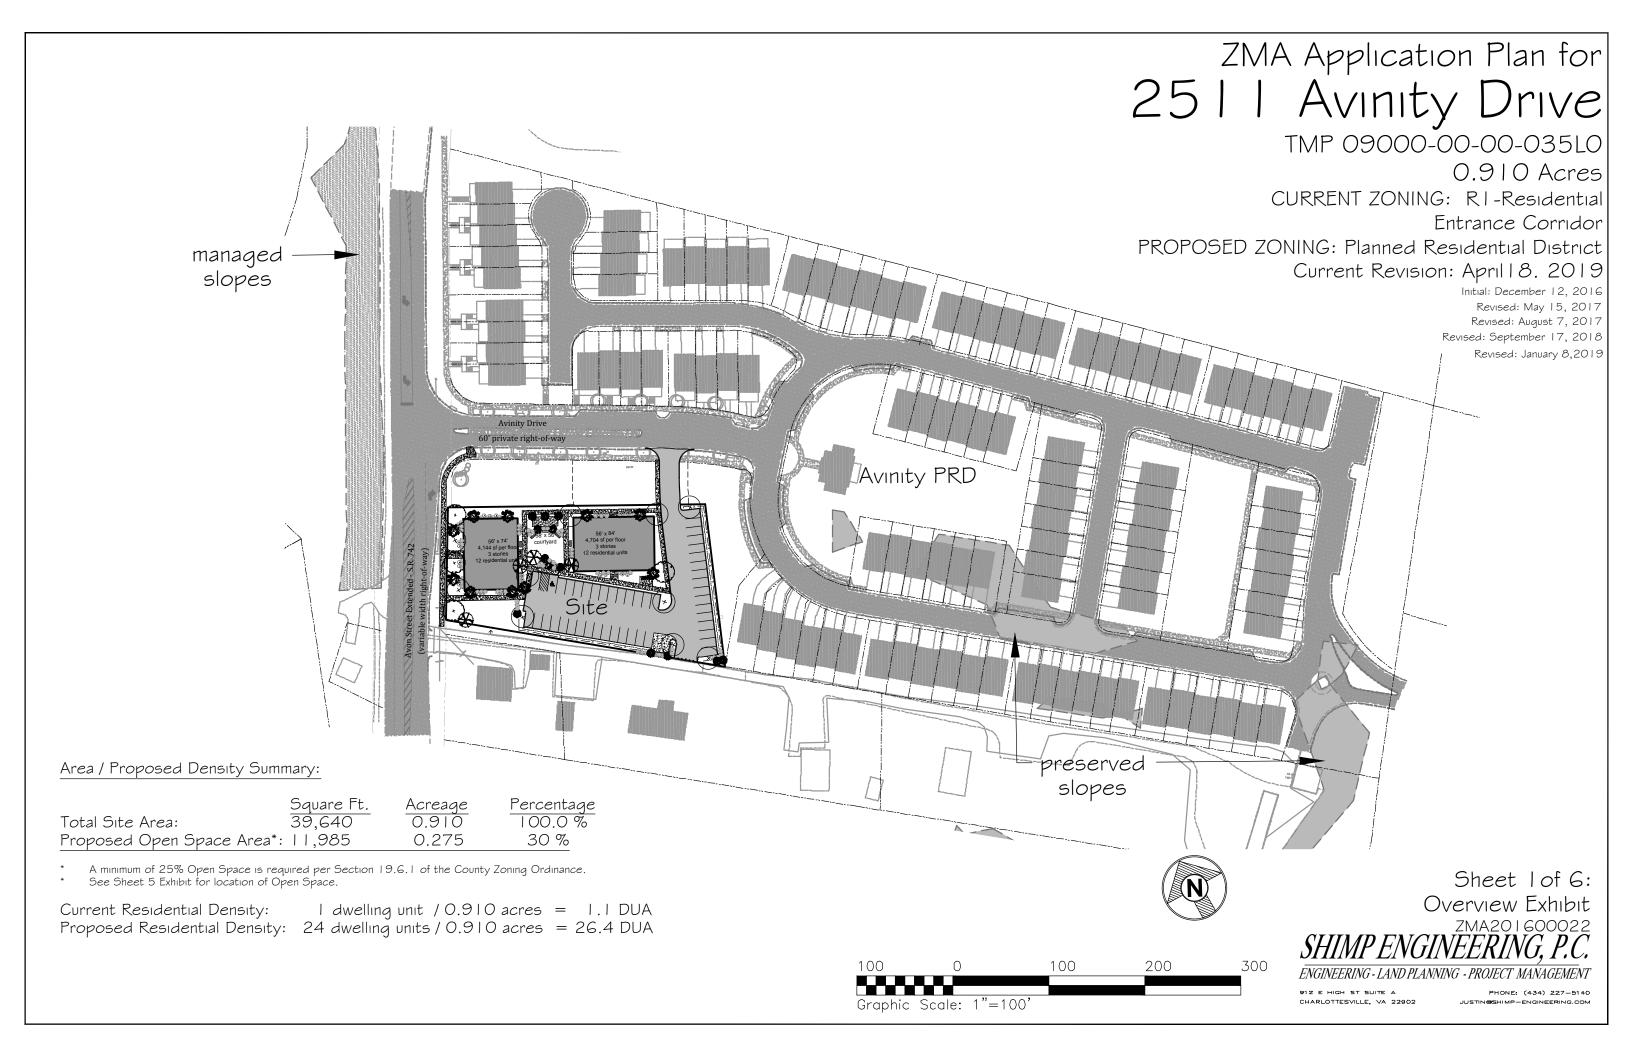

## ZMA Application Plan for 25 1 1 Avinity Drive TMP 09000-00-00-035L0

0.910 Acres

CURRENT ZONING: RI-Residential

Entrance Corridor PROPOSED ZONING: Planned Residential District

Current Revision: April 18. 2019

Initial: December 12, 2016 Revised: May 15, 2017

Revised: August 7, 2017

Scottsville Rd

This map is a portion of "Figure 8: Southern Urban Area Neighborhood Future Land Use Plan" found in Chapter 4: Future Land Use of the Albemarle County Southern and Western Urban Area Master Plan. Graphic Scale: 1 inch = 1,000 feet

Sheet 2 of 6: Regional Context Exhibit

ZMA201600022

ENGINEERING - LAND PLANNING - PROJECT MANAGEMENT

912 E HIGH ST SUITE A CHARLOTTESVILLE, VA 22902

JUSTINGSHIMP-ENGINEERING.COM