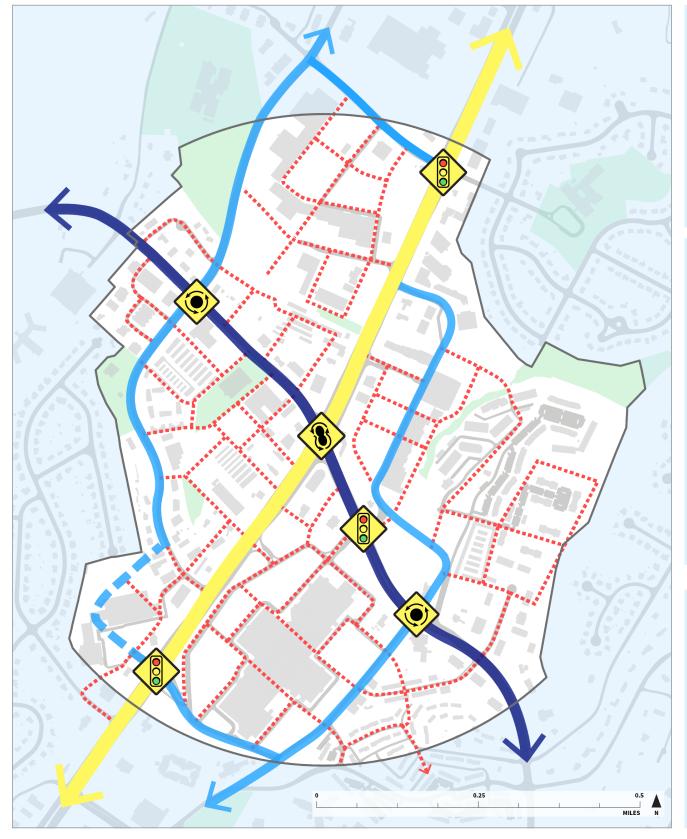

### **RIO29 SMALL AREA PLAN**

## STREET TYPOLOGIES MAP | STUDIO USE ONLY | DRAFT 7/17/18



# **RIO29 INTERSECTION EXISTING CONDITIONS**

The existing intersection has a crosswalk on the south side of Rio, but no bike lanes and no pedestrian crossing on the north side of Rio.

# **RIO29 INTERSECTION** INTERIM IMPROVEMENTS

The interim conditions add a bicycle lane across Rio Road and a commuter bus stop on the Route 29 ramps.



The long term plan visualizes a dog bone roundabout for Rio Road which would provide space for a BRT station on the bridge.

### **LEGEND**



**COUNTY OWNED** 

LAND

### STREET SECTIONS







Berkmar Drive





**Rio East Court** 

| A ST | A STREET            |            | B STREET |        |
|------|---------------------|------------|----------|--------|
|      |                     | Dimensions |          |        |
| Α    | Frontage Zone       |