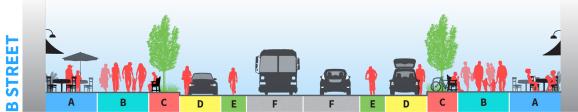

### STREET SECTIONS

Berkmar Drive

**Rio East Court** 

| A ST | A STREET            |            | B STREET |        |
|------|---------------------|------------|----------|--------|
|      |                     | Dimensions |          |        |
| Α    | Frontage Zone       | 3'-10'     | Α        | Front  |
| В    | Pedestrian Way      | 10'        | В        | Pedes  |
| С    | Separation Zone     | 6'         | С        | Sepai  |
| D    | Bike Lane           | 5-7'       | D        | Parki  |
| Е    | Buffer Zone         | 3'         | Е        | Bike I |
| F    | Vehicle Traffic Way | 11'        | F        | Vehic  |
| G    | Median              | 6'-18'     |          |        |