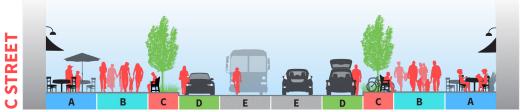

|   |                        | Dimensions |
|---|------------------------|------------|
| Α | Frontage Zone          | 3'-10'     |
| В | Pedestrian Way         | 10'        |
| С | <b>Separation Zone</b> | 6'         |
| D | Parking Zone           | 8'         |
| Ε | Bike Lane              | 5'         |
| F | Vehicle Traffic Way    | 11'        |