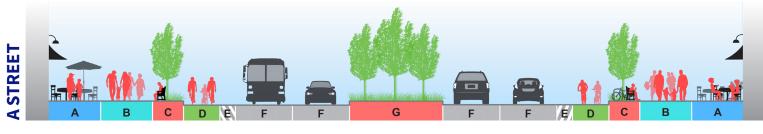

### STREET SECTIONS

Berkmar Drive

**Rio East Court** 

| A ST | A STREET            |            | B STREET |        |
|------|---------------------|------------|----------|--------|
|      |                     | Dimensions |          |        |
| Α    | Frontage Zone       | 3'-10'     | Α        | Front  |
| В    | Pedestrian Way      | 10'        | В        | Pedes  |
| С    | Separation Zone     | 6'         | С        | Sepai  |
| D    | Bike Lane           | 5-7'       | D        | Parki  |
| Е    | Buffer Zone         | 3'         | Е        | Bike I |
| F    | Vehicle Traffic Way | 11'        | F        | Vehic  |
| G    | Median              | 6'-18'     |          |        |