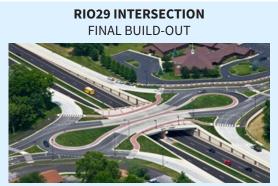

# **RIO29 INTERSECTION** INTERIM IMPROVEMENTS

The interim conditions add a bicycle lane across Rio Road and a commuter bus stop on the Route 29 ramps.

The long term plan visualizes a dog bone roundabout for Rio Road which would provide space for a BRT station on the bridge.