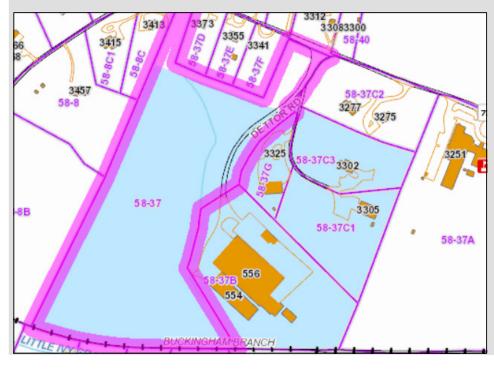

# **Undeveloped LI Properties**

7.9 Acres Hunters Way

26 Acres Dettor Rd (Morgantown Rd)

### LIGHT INDUSTRIAL

| Tax Map Parcel | Owner                              | Address                |        | Improved Value |
|----------------|------------------------------------|------------------------|--------|----------------|
| 079000000004L1 | CANOPY CHARLOTTESVILLE LLC         | HUNTERS WAY            | 0.08   | \$0.00         |
|                | BEYER, RICHARD L OR DIANA S        | HUNTERS WAY            | 2.44   | \$0.00         |
| 078000000049D0 | BEYER, RICHARD L OR DIANA S        | HUNTERS WAY            | 2.48   | \$0.00         |
| 078000000049F0 | CANOPY CHARLOTTESVILLE LLC         | HUNTERS WAY            | 2.90   | \$0.00         |
| 05800000003700 | FAULCONER CONSTRUCTION COMPANY INC | DETTOR ROAD            | 26.07  | \$0.00         |
|                |                                    | TOTAL                  | 33.98  |                |
|                |                                    |                        |        |                |
| 031000000010H0 | 4F LLC                             | 400 REAS FORD RD       | 0.42   | \$54,300.00    |
| 045000000025G0 | 370 RIO LLC                        | 370 RIO RD W           | 1.27   | \$106,100.00   |
| 04500000002300 | 338 RIO LAND TRUST                 | 338 RIO RD W           | 1.44   | \$926,500.00   |
| 031000000021A1 | 4F L L C                           | 379 REAS FORD RD       | 1.90   | \$1,328,800.00 |
| 088000000026A0 | PUFF, INC                          | 1851 GLECO MILLS LN    | 1.90   | \$167,600.00   |
| 045000000025A0 | VELIKY COMMERCIAL PROPERTIES LLC   | 352 RIO RD W           | 1.97   | \$60,700.00    |
| 058000000037G0 | SEA GROVE L L C                    | 3325 LOBBAN PL         | 2.00   | \$363,500.00   |
| 078000000049G0 | HATHAWAY PROPERTIES LLC            | 2390 HUNTERS WAY       | 2.03   | \$0.00         |
| 079000000004B0 | HATHAWAY PROPERTIES LLC            | 2390 HUNTERS WAY       | 2.08   | \$1,153,200.00 |
| 079000000004M0 | CANOPY CHARLOTTESVILLE LLC         | 2383 HUNTERS WAY       | 2.25   | \$1,704,900.00 |
| 078000000049C0 | HUNTERS HALL 3 LLC                 | 660 HUNTERS PL         | 2.46   | \$1,037,400.00 |
| 079000000004C0 | HUMAGEN FERTILITY DIAGNOSTICS INC  | 2400 HUNTERS WAY       | 2.75   | \$2,049,100.00 |
| 079000000004L0 | CANOPY CHARLOTTESVILLE LLC         | 2375 HUNTERS WAY       | 3.14   | \$1,624,600.00 |
| 079000000004N0 | CANOPY CHARLOTTESVILLE LLC         | 2365 HUNTERS WAY       | 3.60   | \$1,809,900.00 |
| 057000000029B0 | ALBEMARLE COUNTY SERVICE AUTHORITY | 4675 THREE NOTCH'D RD  | 4.00   | \$1,478,400.00 |
| 058000000037C3 | WHITE HORSE RESTORATION LLC        | 3302 LOBBAN PL         | 4.44   | \$375,400.00   |
| 058000000037C1 | 3305 LOBBANS PLACE LLC             | 3305 LOBBAN PL         | 5.22   | \$1,040,900.00 |
| 031000000021F0 | EARLYSVILLE VOLUNTEER FIRE CO INC  | 283 REAS FORD RD       | 7.26   | \$839,100.00   |
| 10900000003300 | EVERIDGE LLC                       | 5678 HEARDS MOUNTAIN R | 8.41   | \$681,800.00   |
| 058000000037B0 | VIRGINIA LAND HOLDINGS LLC         | 556 DETTOR RD          | 11.51  | \$1,367,600.00 |
| 079000000004D0 | SOPHIL COMPANY                     | 2440 HUNTERS WAY       | 20.38  | \$2,127,300.00 |
| 046000000033F0 | PROFFIT L C                        | 2553 PROFFIT RD        | 24.88  | \$872,700.00   |
| 031000000021A0 | 4F LLC                             | 395 REAS FORD RD       | 26.81  | \$2,785,900.00 |
|                |                                    | TOTAL                  | 142.00 | ,              |