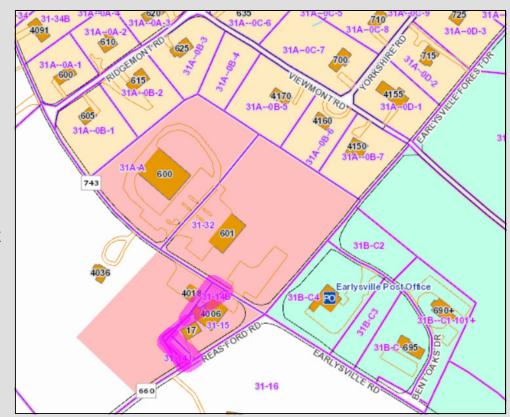

# **Undeveloped C1 Properties**

Earlysville
0.43 acres without development
Additional development
potential on developed parcels

Approximately 4.5 Acres
Blackcat Road/Boyd Tavern

#### C1 COMMERCIAL

| Tax Map Parcel | Owner                                       | Address        | Acreage | Improved Value |
|----------------|---------------------------------------------|----------------|---------|----------------|
| 940000003900   | VIRGINIA OIL COMPANY INCORPORATED C/O FRAY  | BLACKCAT RD    | 3.279   | \$0.00         |
| 031000000014J0 | TST INVESTMENTS LLC                         | EARLYSVILLE RD | 0.03    | \$0.00         |
| 031000000014B0 | TST INVESTMENTS LLC                         | EARLYSVILLE RD | 0.4     | \$0.00         |
| 05900000015A1  | SIJLMANSVONELDIK, ALEXANDRA A, TRS OF THE S | 3447 IVY RD    | 1       | \$0.00         |
| 09400000003800 | VIRGINIA OIL COMPANY INCORPORATED C/O FRAY  | BLACKCAT RD    | 1.178   | \$0.00         |
|                |                                             | Total          | 5.887   |                |