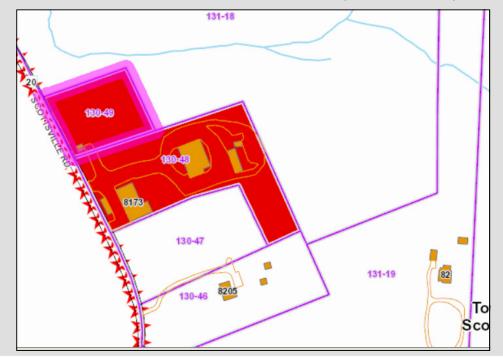

# **Undeveloped HC Properties**

8.9 Acres Richmond RdMostly stream buffer & slopes

#### HC HIGHWAY COMMERCIAL

| Tax Map Parcel | Owner                                       | Address            | Acreage | Improved Value |
|----------------|---------------------------------------------|--------------------|---------|----------------|
| 13000000004900 | AUGUSTA COOPERATIVE FARM BUREAU INC         | SCOTTSVILLE RD     | 1.022   | \$0.00         |
| 055B0000001500 | R A YANCEY LUMBER CORP                      | ROCKFISH GAP TURN  | 2       | \$0.00         |
| 078000000033A1 | POSITIVE RETURNS LLC                        | RICHMOND ROAD      | 8.997   | \$0.00         |
|                |                                             | Total              | 12.019  |                |
|                |                                             |                    |         |                |
| 078000000049BL | VON ELTEN, CHRISTOPHER & KELLIE             | HUNTERS WAY        | 0       | \$32,500.00    |
| 078000000049A1 | VIRGINIA SCHOOL BOARDS ASSOCIATION          | HUNTERS WAY        | 0       | Unknowr        |
| 055000000103C0 | KIRTLEY, BRUCE W OR BONNIE M                | 6098 ROCKFISH GAP  | 0.25    | \$198,000.00   |
| 055B0000001600 | SAE HOLDINGS LLC; E D B YANCEY & RAY II LLC | 6037 ROCKFISH GAP  | 0.576   | \$88,100.00    |
| 078000000049A2 | VIRGINIA SCHOOL BOARDS ASSOC                | HUNTERS WAY        | 0.73    | Unknowr        |
| 055B0000001900 | DAMERON, MARGARET V & JAMES DOUGLAS         | 5995 ROCKFISH GAP  | 1       | \$270,500.00   |
| 055000000109A0 | 6135 ROCKFISH GAP LLC                       | 6181 ROCKFISH GAP  | 1.102   | \$263,000.00   |
| 055B00000016A0 | SAE HOLDINGS LLC; E D B YANCEY & RAY II LLC | 6077 ROCKFISH GAP  | 1.243   | \$152,500.00   |
| 078000000049A0 | HEARTROCK FARM LLC                          | 2300 HUNTERS WAY   | 1.46    | Unknowr        |
| 05500000011000 | FROEHLING & ROBERTSON INC                   | ROCKFISH GAP TURN  | 1.762   | Unknowr        |
| 078000000049B0 | IRISH CAVALIER PROPERTIES LLC               | 2320 HUNTERS WAY   | 1.896   | \$226,800.00   |
| 078000000033A0 | POSITIVE RETURNS LLC                        | 2151 RICHMOND RD   | 2.016   | \$830,400.00   |
| 078000000048A0 | RICHMOND ROAD MOORE LLC                     | 2238 RICHMOND RD   | 2.1     | \$93,200.00    |
| 078000000049B1 | FLEVARAKIS, JOHN OR JULIE                   | 2330 HUNTERS WAY   | 2.187   | \$141,000.00   |
| 078000000033B0 | CANOPY CHARLOTTESVILLE LLC                  | 2153 RICHMOND RD   | 2.219   | \$979,200.00   |
| 079000000004P0 | RYDER ENTERPRISES LLC                       | 2305 HUNTERS WAY   | 2.56    | \$590,500.00   |
| 13000000004800 | AUGUSTA COOPERATIVE FARM BUREAU INC         | 8173 SCOTTSVILLE R | 2.573   | \$251,000.00   |
| 079000000004A0 | RYDER ENTERPRISES LLC                       | 2424 RICHMOND RD   | 4.03    | \$3,038,000.00 |
| 055B0000000100 | JEFFRIES II LLC                             | 6115 ROCKFISH GAP  | 4.06    |                |
| 056000000110A0 | STALLINGS, PRESTON O                        | 5221 ROCKFISH GAP  | 18.113  |                |
|                |                                             | Total              | 49.877  |                |