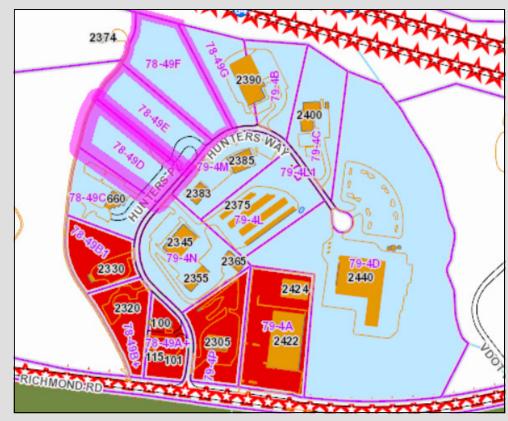

# **Undeveloped LI Properties**

7.9 Acres Hunters Way

26 Acres Dettor Rd (Morgantown Rd)

### LIGHT INDUSTRIAL

| Tax Map Parcel | Owner                              | Address                |        | Improved Value |
|----------------|------------------------------------|------------------------|--------|----------------|
| 079000000004L1 | CANOPY CHARLOTTESVILLE LLC         | HUNTERS WAY            | 0.08   | \$0.00         |
|                | BEYER, RICHARD L OR DIANA S        | HUNTERS WAY            | 2.44   | \$0.00         |
| 078000000049D0 | BEYER, RICHARD L OR DIANA S        | HUNTERS WAY            | 2.48   | \$0.00         |
| 078000000049F0 | CANOPY CHARLOTTESVILLE LLC         | HUNTERS WAY            | 2.90   | \$0.00         |
| 05800000003700 | FAULCONER CONSTRUCTION COMPANY INC | DETTOR ROAD            | 26.07  | \$0.00         |
|                |                                    | TOTAL                  | 33.98  |                |
|                |                                    |                        |        |                |
| 031000000010H0 | 4F LLC                             | 400 REAS FORD RD       | 0.42   | \$54,300.00    |
| 045000000025G0 | 370 RIO LLC                        | 370 RIO RD W           | 1.27   | \$106,100.00   |
| 04500000002300 | 338 RIO LAND TRUST                 | 338 RIO RD W           | 1.44   | \$926,500.00   |
| 031000000021A1 | 4F L L C                           | 379 REAS FORD RD       | 1.90   | \$1,328,800.00 |
| 088000000026A0 | PUFF, INC                          | 1851 GLECO MILLS LN    | 1.90   | \$167,600.00   |
| 045000000025A0 | VELIKY COMMERCIAL PROPERTIES LLC   | 352 RIO RD W           | 1.97   | \$60,700.00    |
| 058000000037G0 | SEA GROVE L L C                    | 3325 LOBBAN PL         | 2.00   | \$363,500.00   |
| 078000000049G0 | HATHAWAY PROPERTIES LLC            | 2390 HUNTERS WAY       | 2.03   | \$0.00         |
| 079000000004B0 | HATHAWAY PROPERTIES LLC            | 2390 HUNTERS WAY       | 2.08   | \$1,153,200.00 |
| 079000000004M0 | CANOPY CHARLOTTESVILLE LLC         | 2383 HUNTERS WAY       | 2.25   | \$1,704,900.00 |
| 078000000049C0 | HUNTERS HALL 3 LLC                 | 660 HUNTERS PL         | 2.46   | \$1,037,400.00 |
| 079000000004C0 | HUMAGEN FERTILITY DIAGNOSTICS INC  | 2400 HUNTERS WAY       | 2.75   | \$2,049,100.00 |
| 079000000004L0 | CANOPY CHARLOTTESVILLE LLC         | 2375 HUNTERS WAY       | 3.14   | \$1,624,600.00 |
| 079000000004N0 | CANOPY CHARLOTTESVILLE LLC         | 2365 HUNTERS WAY       | 3.60   | \$1,809,900.00 |
| 057000000029B0 | ALBEMARLE COUNTY SERVICE AUTHORITY | 4675 THREE NOTCH'D RD  | 4.00   | \$1,478,400.00 |
| 058000000037C3 | WHITE HORSE RESTORATION LLC        | 3302 LOBBAN PL         | 4.44   | \$375,400.00   |
| 058000000037C1 | 3305 LOBBANS PLACE LLC             | 3305 LOBBAN PL         | 5.22   | \$1,040,900.00 |
| 031000000021F0 | EARLYSVILLE VOLUNTEER FIRE CO INC  | 283 REAS FORD RD       | 7.26   | \$839,100.00   |
| 10900000003300 | EVERIDGE LLC                       | 5678 HEARDS MOUNTAIN R | 8.41   | \$681,800.00   |
| 058000000037B0 | VIRGINIA LAND HOLDINGS LLC         | 556 DETTOR RD          | 11.51  | \$1,367,600.00 |
| 079000000004D0 | SOPHIL COMPANY                     | 2440 HUNTERS WAY       | 20.38  | \$2,127,300.00 |
| 046000000033F0 | PROFFIT L C                        | 2553 PROFFIT RD        | 24.88  | \$872,700.00   |
| 031000000021A0 | 4F LLC                             | 395 REAS FORD RD       | 26.81  | \$2,785,900.00 |
|                |                                    | TOTAL                  | 142.00 | ,              |