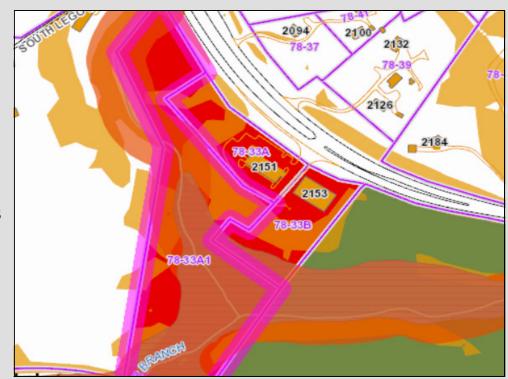

# **Undeveloped HC Properties**

8.9 Acres Richmond RdMostly stream buffer & slopes

#### HC HIGHWAY COMMERCIAL

| Tax Map Parcel | Owner                                       | Address            | Acreage | Improved Value |
|----------------|---------------------------------------------|--------------------|---------|----------------|
| 13000000004900 | AUGUSTA COOPERATIVE FARM BUREAU INC         | SCOTTSVILLE RD     | 1.022   | \$0.00         |
| 055B0000001500 | R A YANCEY LUMBER CORP                      | ROCKFISH GAP TURN  | 2       | \$0.00         |
| 078000000033A1 | POSITIVE RETURNS LLC                        | RICHMOND ROAD      | 8.997   | \$0.00         |
|                |                                             | Total              | 12.019  |                |
|                |                                             |                    |         |                |
| 078000000049BL | VON ELTEN, CHRISTOPHER & KELLIE             | HUNTERS WAY        | 0       | \$32,500.00    |
| 078000000049A1 | VIRGINIA SCHOOL BOARDS ASSOCIATION          | HUNTERS WAY        | 0       | Unknowr        |
| 055000000103C0 | KIRTLEY, BRUCE W OR BONNIE M                | 6098 ROCKFISH GAP  | 0.25    | \$198,000.00   |
| 055B0000001600 | SAE HOLDINGS LLC; E D B YANCEY & RAY II LLC | 6037 ROCKFISH GAP  | 0.576   | \$88,100.00    |
| 078000000049A2 | VIRGINIA SCHOOL BOARDS ASSOC                | HUNTERS WAY        | 0.73    | Unknowr        |
| 055B0000001900 | DAMERON, MARGARET V & JAMES DOUGLAS         | 5995 ROCKFISH GAP  | 1       | \$270,500.00   |
| 055000000109A0 | 6135 ROCKFISH GAP LLC                       | 6181 ROCKFISH GAP  | 1.102   | \$263,000.00   |
| 055B00000016A0 | SAE HOLDINGS LLC; E D B YANCEY & RAY II LLC | 6077 ROCKFISH GAP  | 1.243   | \$152,500.00   |
| 078000000049A0 | HEARTROCK FARM LLC                          | 2300 HUNTERS WAY   | 1.46    | Unknowr        |
| 05500000011000 | FROEHLING & ROBERTSON INC                   | ROCKFISH GAP TURN  | 1.762   | Unknowr        |
| 078000000049B0 | IRISH CAVALIER PROPERTIES LLC               | 2320 HUNTERS WAY   | 1.896   | \$226,800.00   |
| 078000000033A0 | POSITIVE RETURNS LLC                        | 2151 RICHMOND RD   | 2.016   | \$830,400.00   |
| 078000000048A0 | RICHMOND ROAD MOORE LLC                     | 2238 RICHMOND RD   | 2.1     | \$93,200.00    |
| 078000000049B1 | FLEVARAKIS, JOHN OR JULIE                   | 2330 HUNTERS WAY   | 2.187   | \$141,000.00   |
| 078000000033B0 | CANOPY CHARLOTTESVILLE LLC                  | 2153 RICHMOND RD   | 2.219   | \$979,200.00   |
| 079000000004P0 | RYDER ENTERPRISES LLC                       | 2305 HUNTERS WAY   | 2.56    | \$590,500.00   |
| 13000000004800 | AUGUSTA COOPERATIVE FARM BUREAU INC         | 8173 SCOTTSVILLE R | 2.573   | \$251,000.00   |
| 079000000004A0 | RYDER ENTERPRISES LLC                       | 2424 RICHMOND RD   | 4.03    | \$3,038,000.00 |
| 055B0000000100 | JEFFRIES II LLC                             | 6115 ROCKFISH GAP  | 4.06    |                |
| 056000000110A0 | STALLINGS, PRESTON O                        | 5221 ROCKFISH GAP  | 18.113  |                |
|                |                                             | Total              | 49.877  |                |