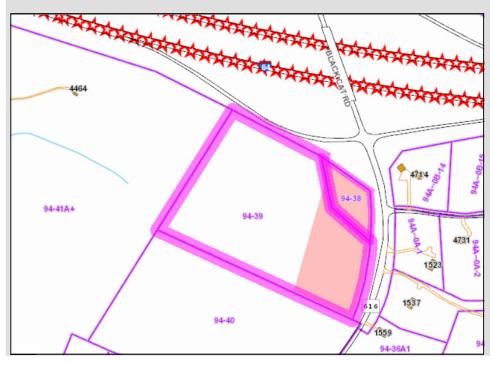

# **Undeveloped C1 Properties**

Earlysville
0.43 acres without development
Additional development
potential on developed parcels

Approximately 4.5 Acres
Blackcat Road/Boyd Tavern

#### C1 COMMERCIAL

| Tax Map Parcel | Owner                                       | Address        | Acreage | Improved Value |
|----------------|---------------------------------------------|----------------|---------|----------------|
| 940000003900   | VIRGINIA OIL COMPANY INCORPORATED C/O FRAY  | BLACKCAT RD    | 3.279   | \$0.00         |
| 031000000014J0 | TST INVESTMENTS LLC                         | EARLYSVILLE RD | 0.03    | \$0.00         |
| 031000000014B0 | TST INVESTMENTS LLC                         | EARLYSVILLE RD | 0.4     | \$0.00         |
| 05900000015A1  | SIJLMANSVONELDIK, ALEXANDRA A, TRS OF THE S | 3447 IVY RD    | 1       | \$0.00         |
| 09400000003800 | VIRGINIA OIL COMPANY INCORPORATED C/O FRAY  | BLACKCAT RD    | 1.178   | \$0.00         |
|                |                                             | Total          | 5.887   |                |