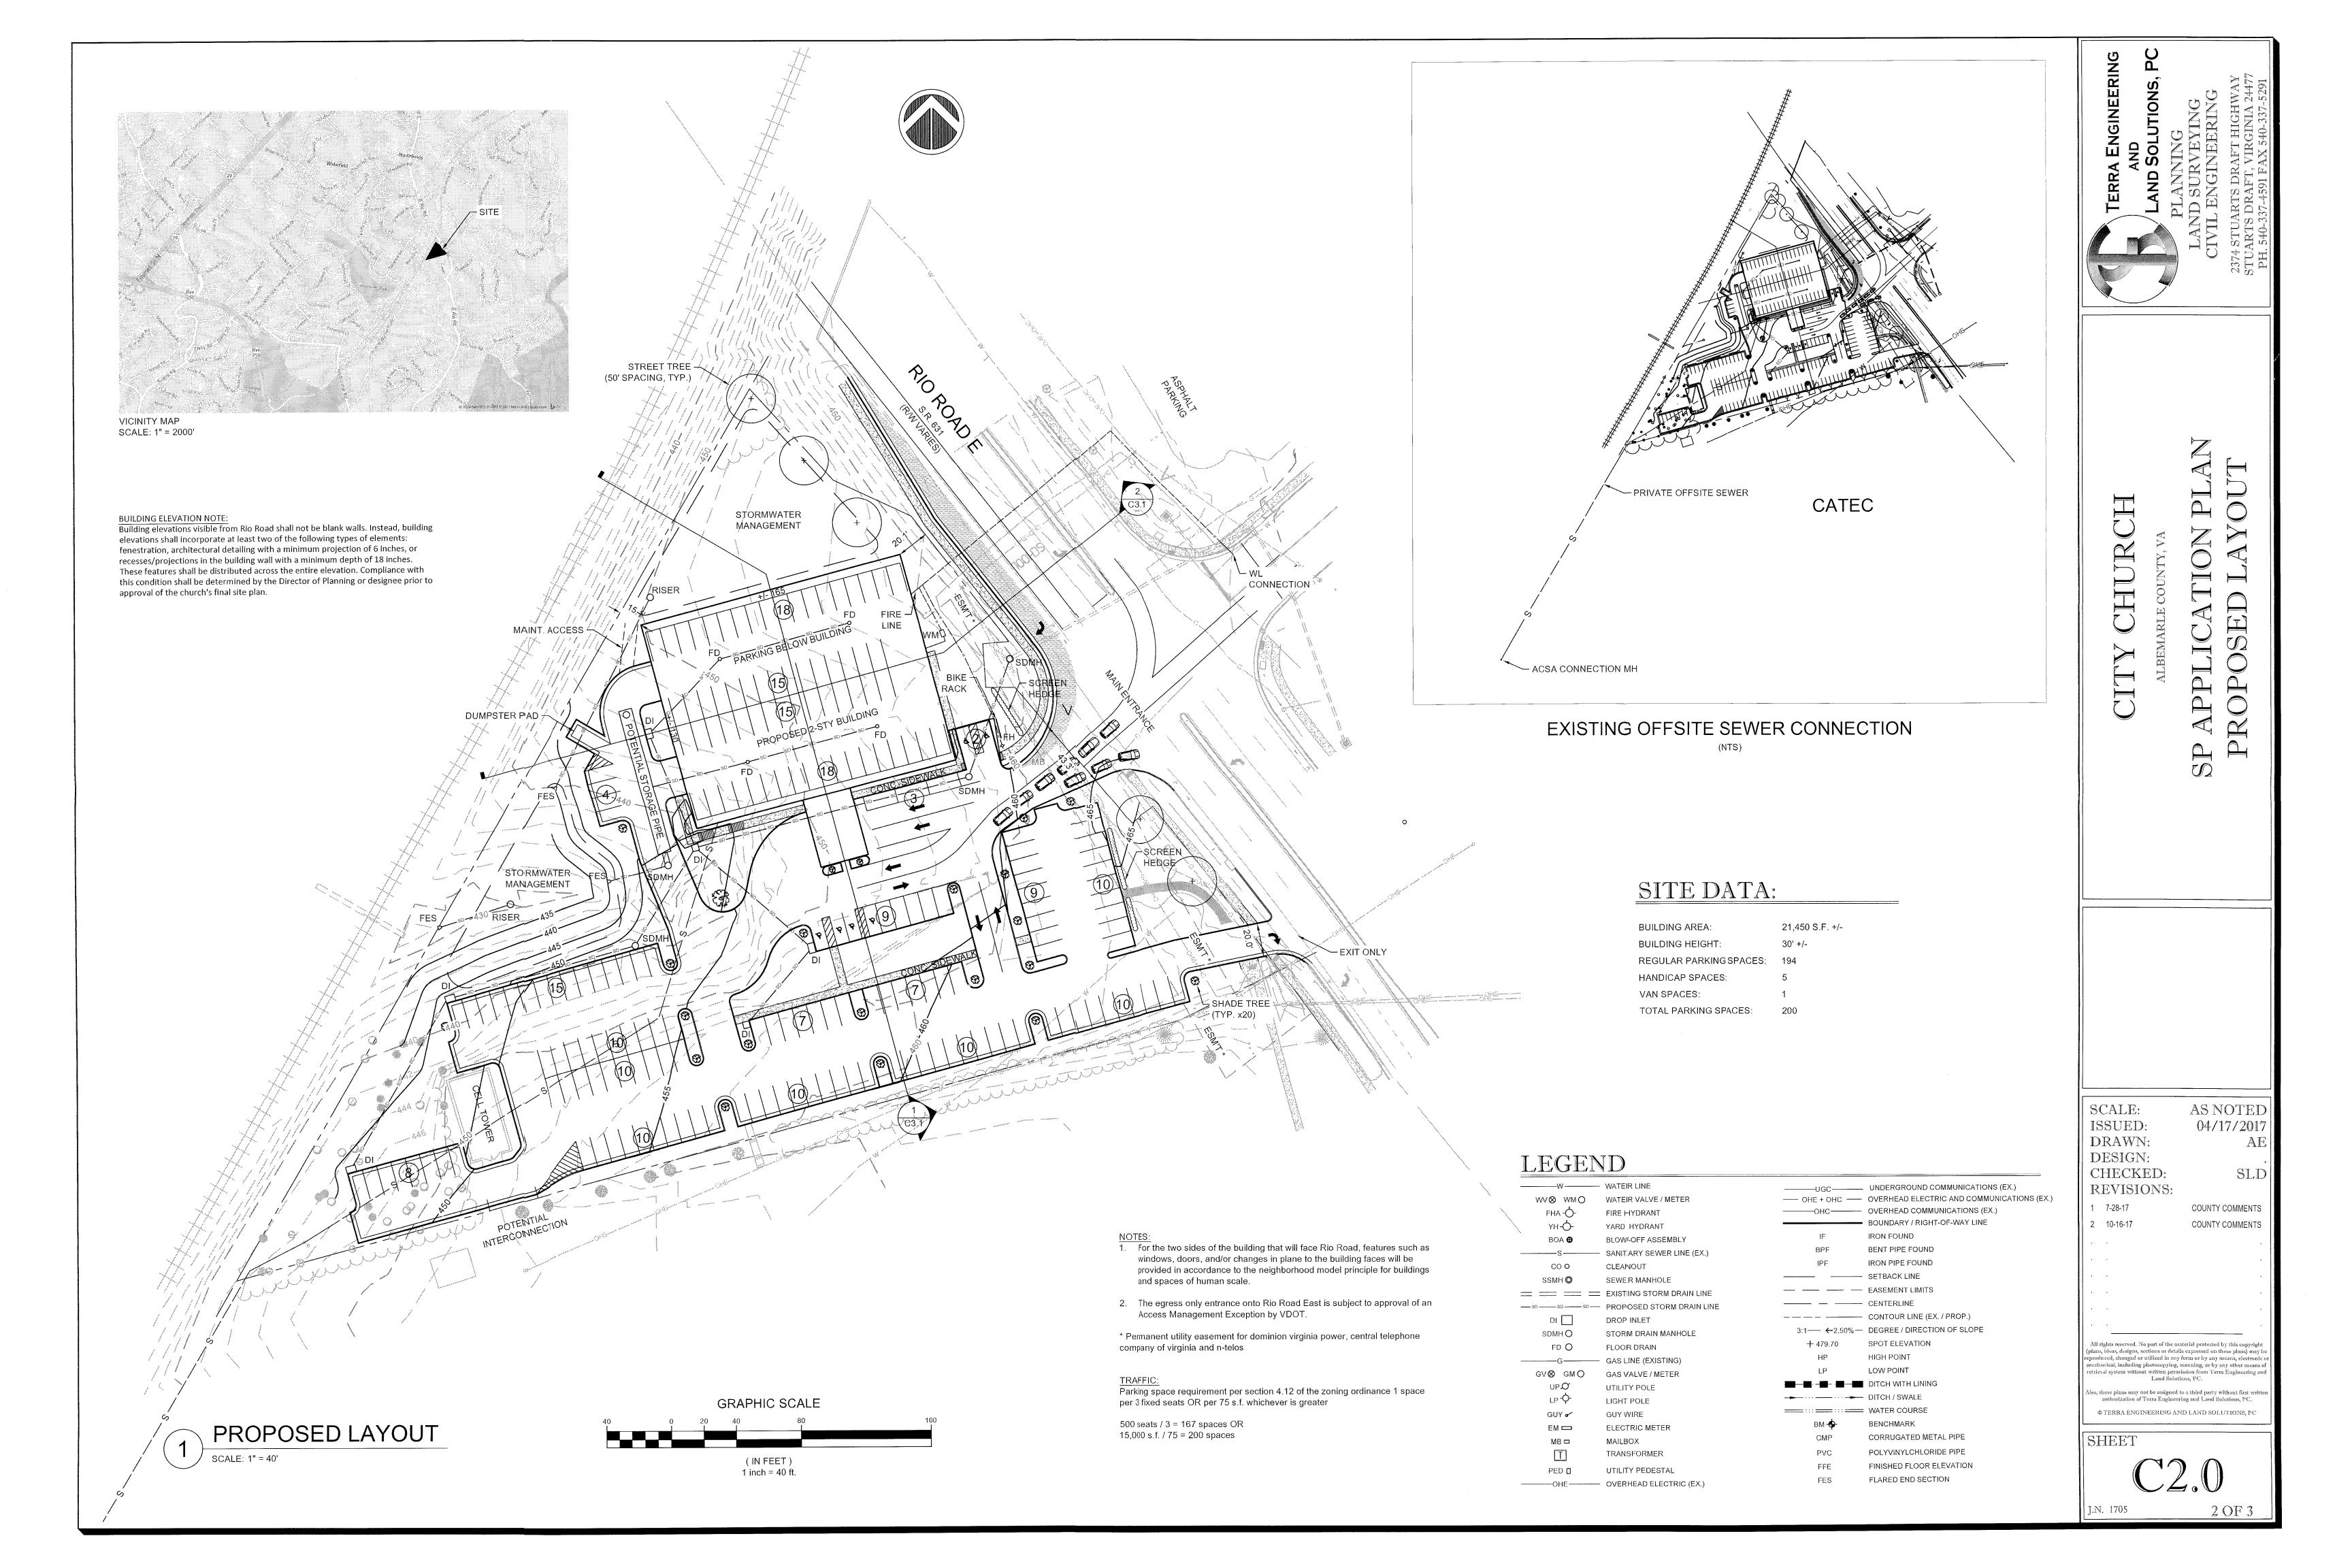

| W           | WATER LINE                | UGC         | UNDERGROUND COMMUNICATIONS (EX.)           |
|-------------|---------------------------|-------------|--------------------------------------------|
| WV⊗ WMO     | WATER VALVE / METER       | OHE + OHC   | OVERHEAD ELECTRIC AND COMMUNICATIONS (EX.) |
| FHA -🔶-     | FIRE HYDRANT              | OHC         | OVERHEAD COMMUNICATIONS (EX.)              |
| үн-Ө-       | YARD HYDRANT              |             | BOUNDARY / RIGHT-OF-WAY LINE               |
| BOA 🤁       | BLOW-OFF ASSEMBLY         | ιF          | IRON FOUND                                 |
| S           | SANITARY SEWER LINE (EX.) | BPF         | BENT PIPE FOUND                            |
| co <b>o</b> | CLEANOUT                  | IPF         | IRON PIPE FOUND                            |
| SSMH O      | SEWER MANHOLE             |             | SETBACK LINE                               |
|             | EXISTING STORM DRAIN LINE |             | EASEMENT LIMITS                            |
| SDSDSD      | PROPOSED STORM DRAIN LINE |             | CENTERLINE                                 |
|             | DROP INLET -              |             | CONTOUR LINE (EX. / PROP.)                 |
| SDMHO       | STORM DRAIN MANHOLE       | 3:1         | DEGREE / DIRECTION OF SLOPE                |
| FD O        | FLOOR DRAIN               | + 479.70    | SPOT ELEVATION                             |
| G           | GAS LINE (EXISTING)       | HP          | HIGH POINT                                 |
| GV⊗ GMO     | GAS VALVE / METER         | LP          | LOW POINIT                                 |
| UPQ         |                           |             | DITCH WITTH LINING                         |
| LP -Q-      |                           |             | DITCH / SWALE                              |
| GUY ø       | GUY WIRE =                | : : : : : : | WATER COURSE                               |
| EM          | ELECTRIC METER            | вм 🔶        | BENCHMARK                                  |
| MB 🗖        | MAILBOX                   | CMP         | CORRUGATED METAL PIPE                      |
|             | TRANSFORMER               | PVC         | POLYVINY LCHLORIDE PIPE                    |
|             |                           | FFE         |                                            |
| PED 🛛       | UTILITY PEDESTAL          | FFS         |                                            |
|             |                           | 11.0        |                                            |