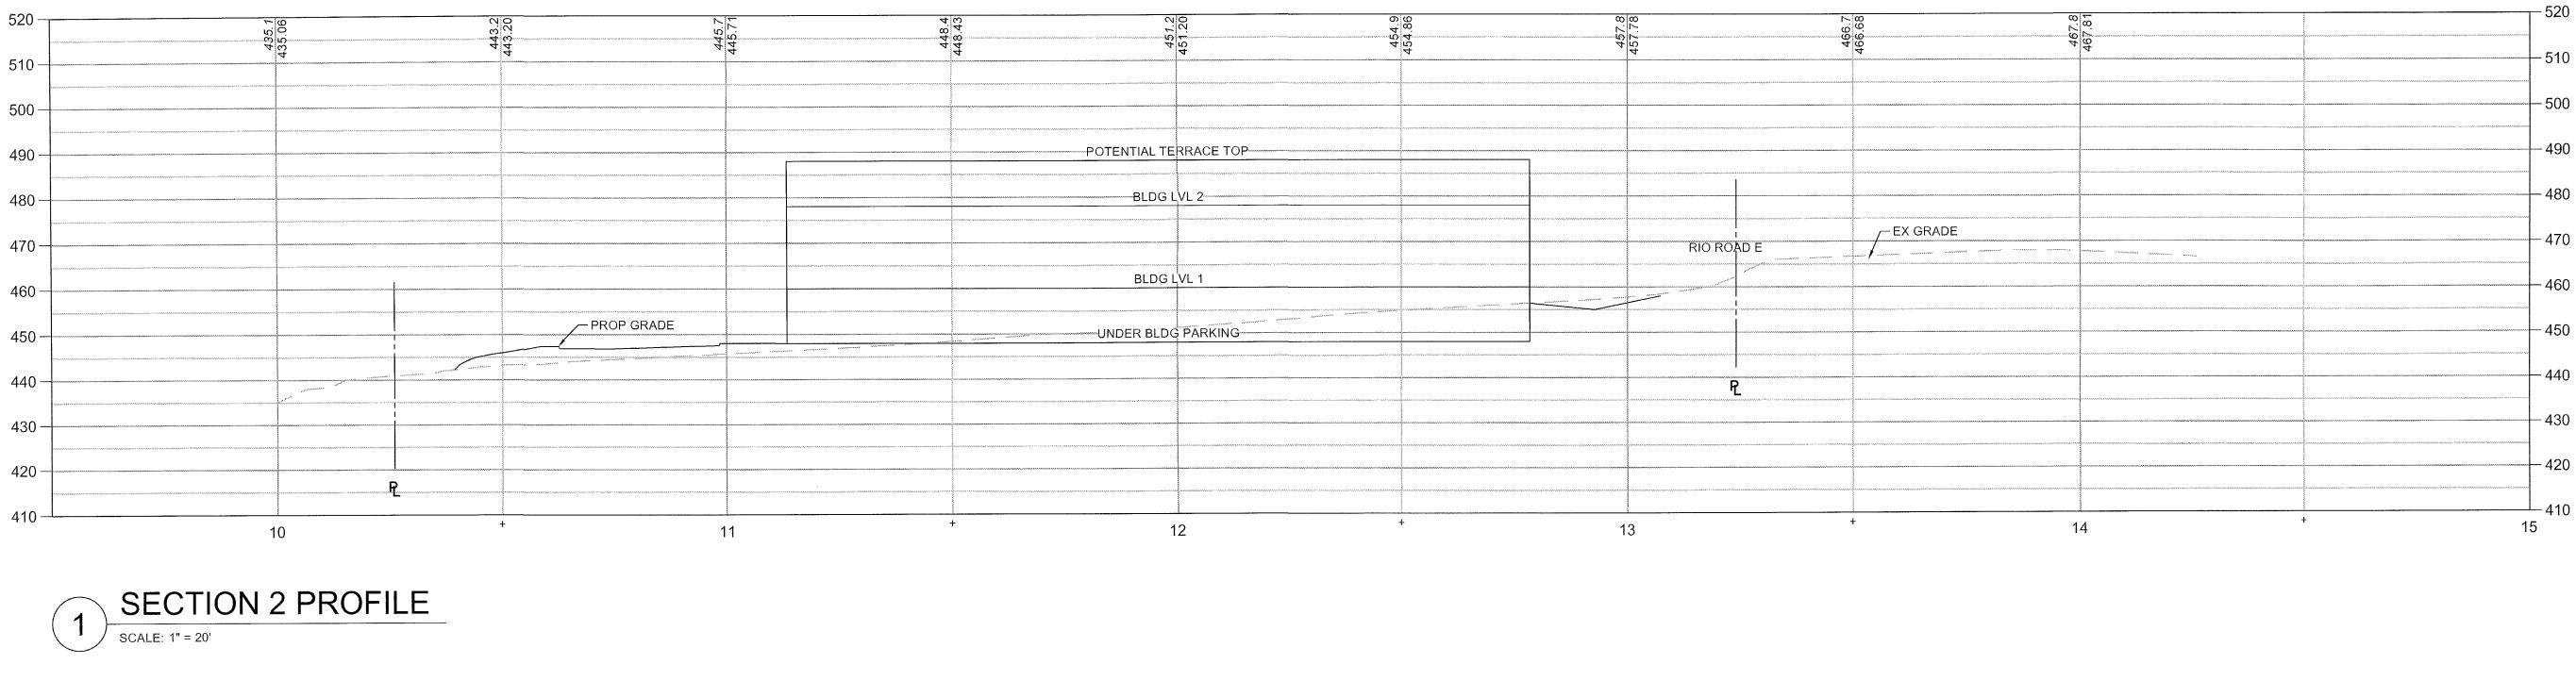

|             | DITCH / SWALE                              |
| GUY ø       | GUY WIRE =                | : : : : : : | WATER COURSE                               |
| EM          | ELECTRIC METER            | вм 🔶        | BENCHMARK                                  |
| MB 🗖        | MAILBOX                   | CMP         | CORRUGATED METAL PIPE                      |
|             | TRANSFORMER               | PVC         | POLYVINY LCHLORIDE PIPE                    |
|             |                           | FFE         |                                            |
| PED 🛛       | UTILITY PEDESTAL          | FFS         |                                            |
|             |                           | 11.0        |                                            |









,