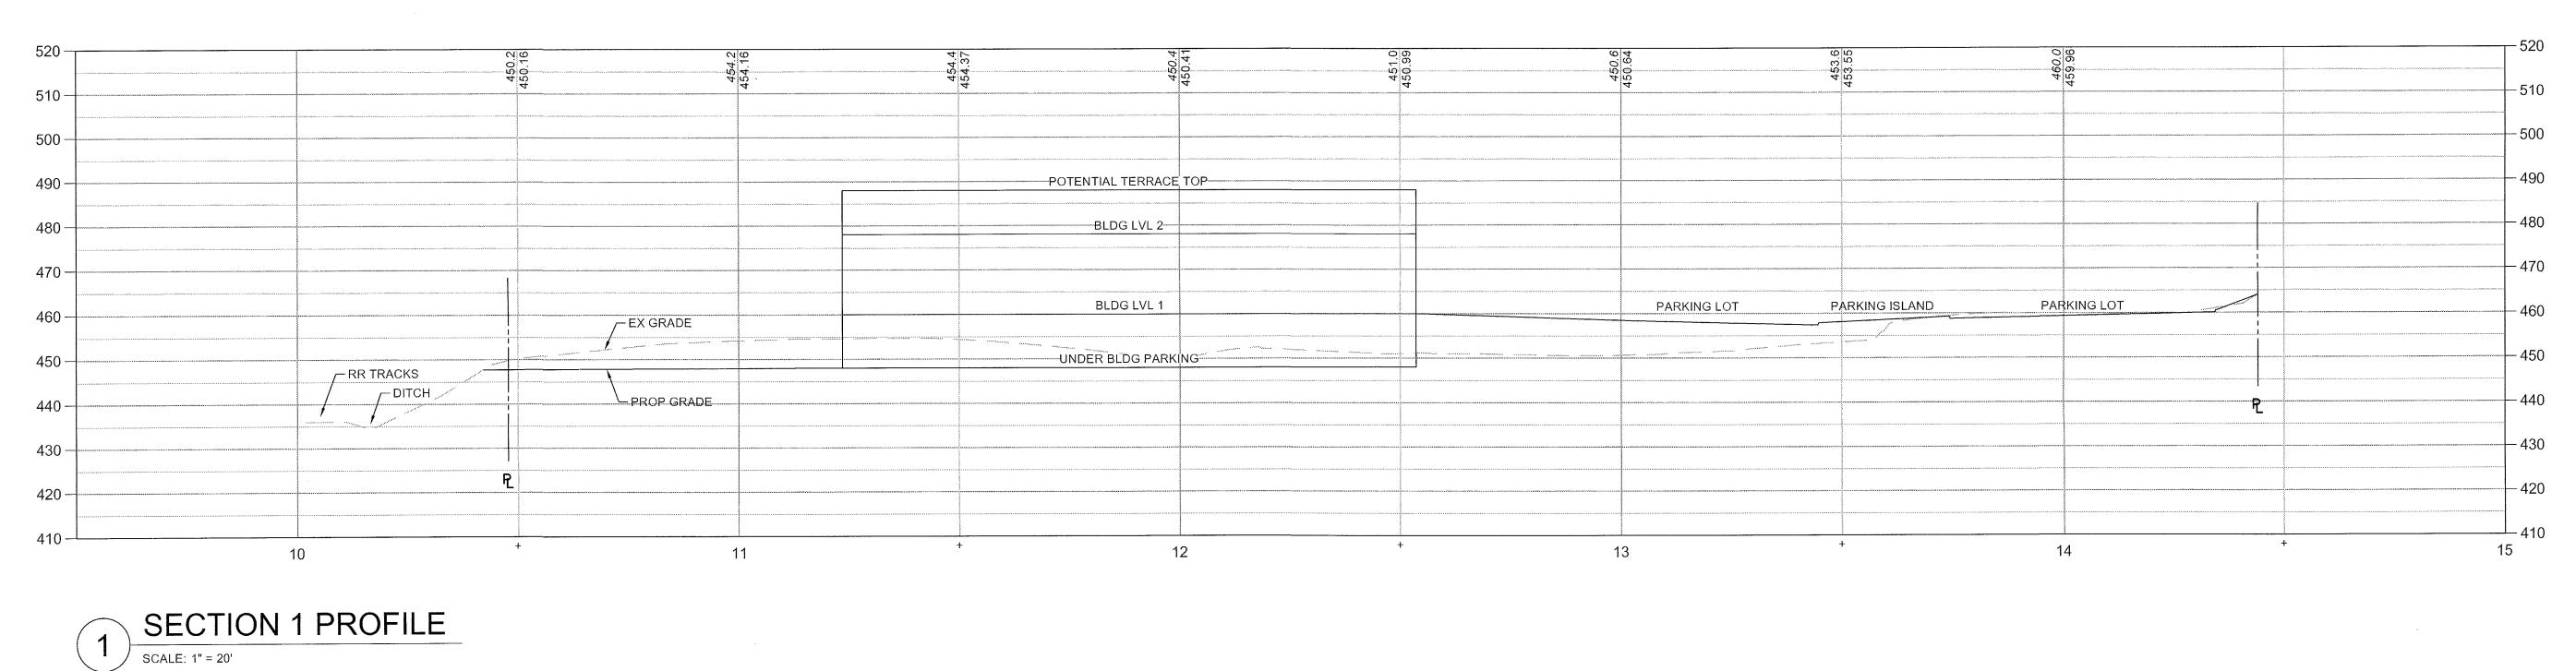

|             | DITCH / SWALE                              |
| GUY ø       | GUY WIRE =                | : : : : : : | WATER COURSE                               |
| EM          | ELECTRIC METER            | вм 🔶        | BENCHMARK                                  |
| MB 🗖        | MAILBOX                   | CMP         | CORRUGATED METAL PIPE                      |
|             | TRANSFORMER               | PVC         | POLYVINY LCHLORIDE PIPE                    |
|             |                           | FFE         |                                            |
| PED 🛛       | UTILITY PEDESTAL          | FFS         |                                            |
|             |                           | 11.0        |                                            |









,