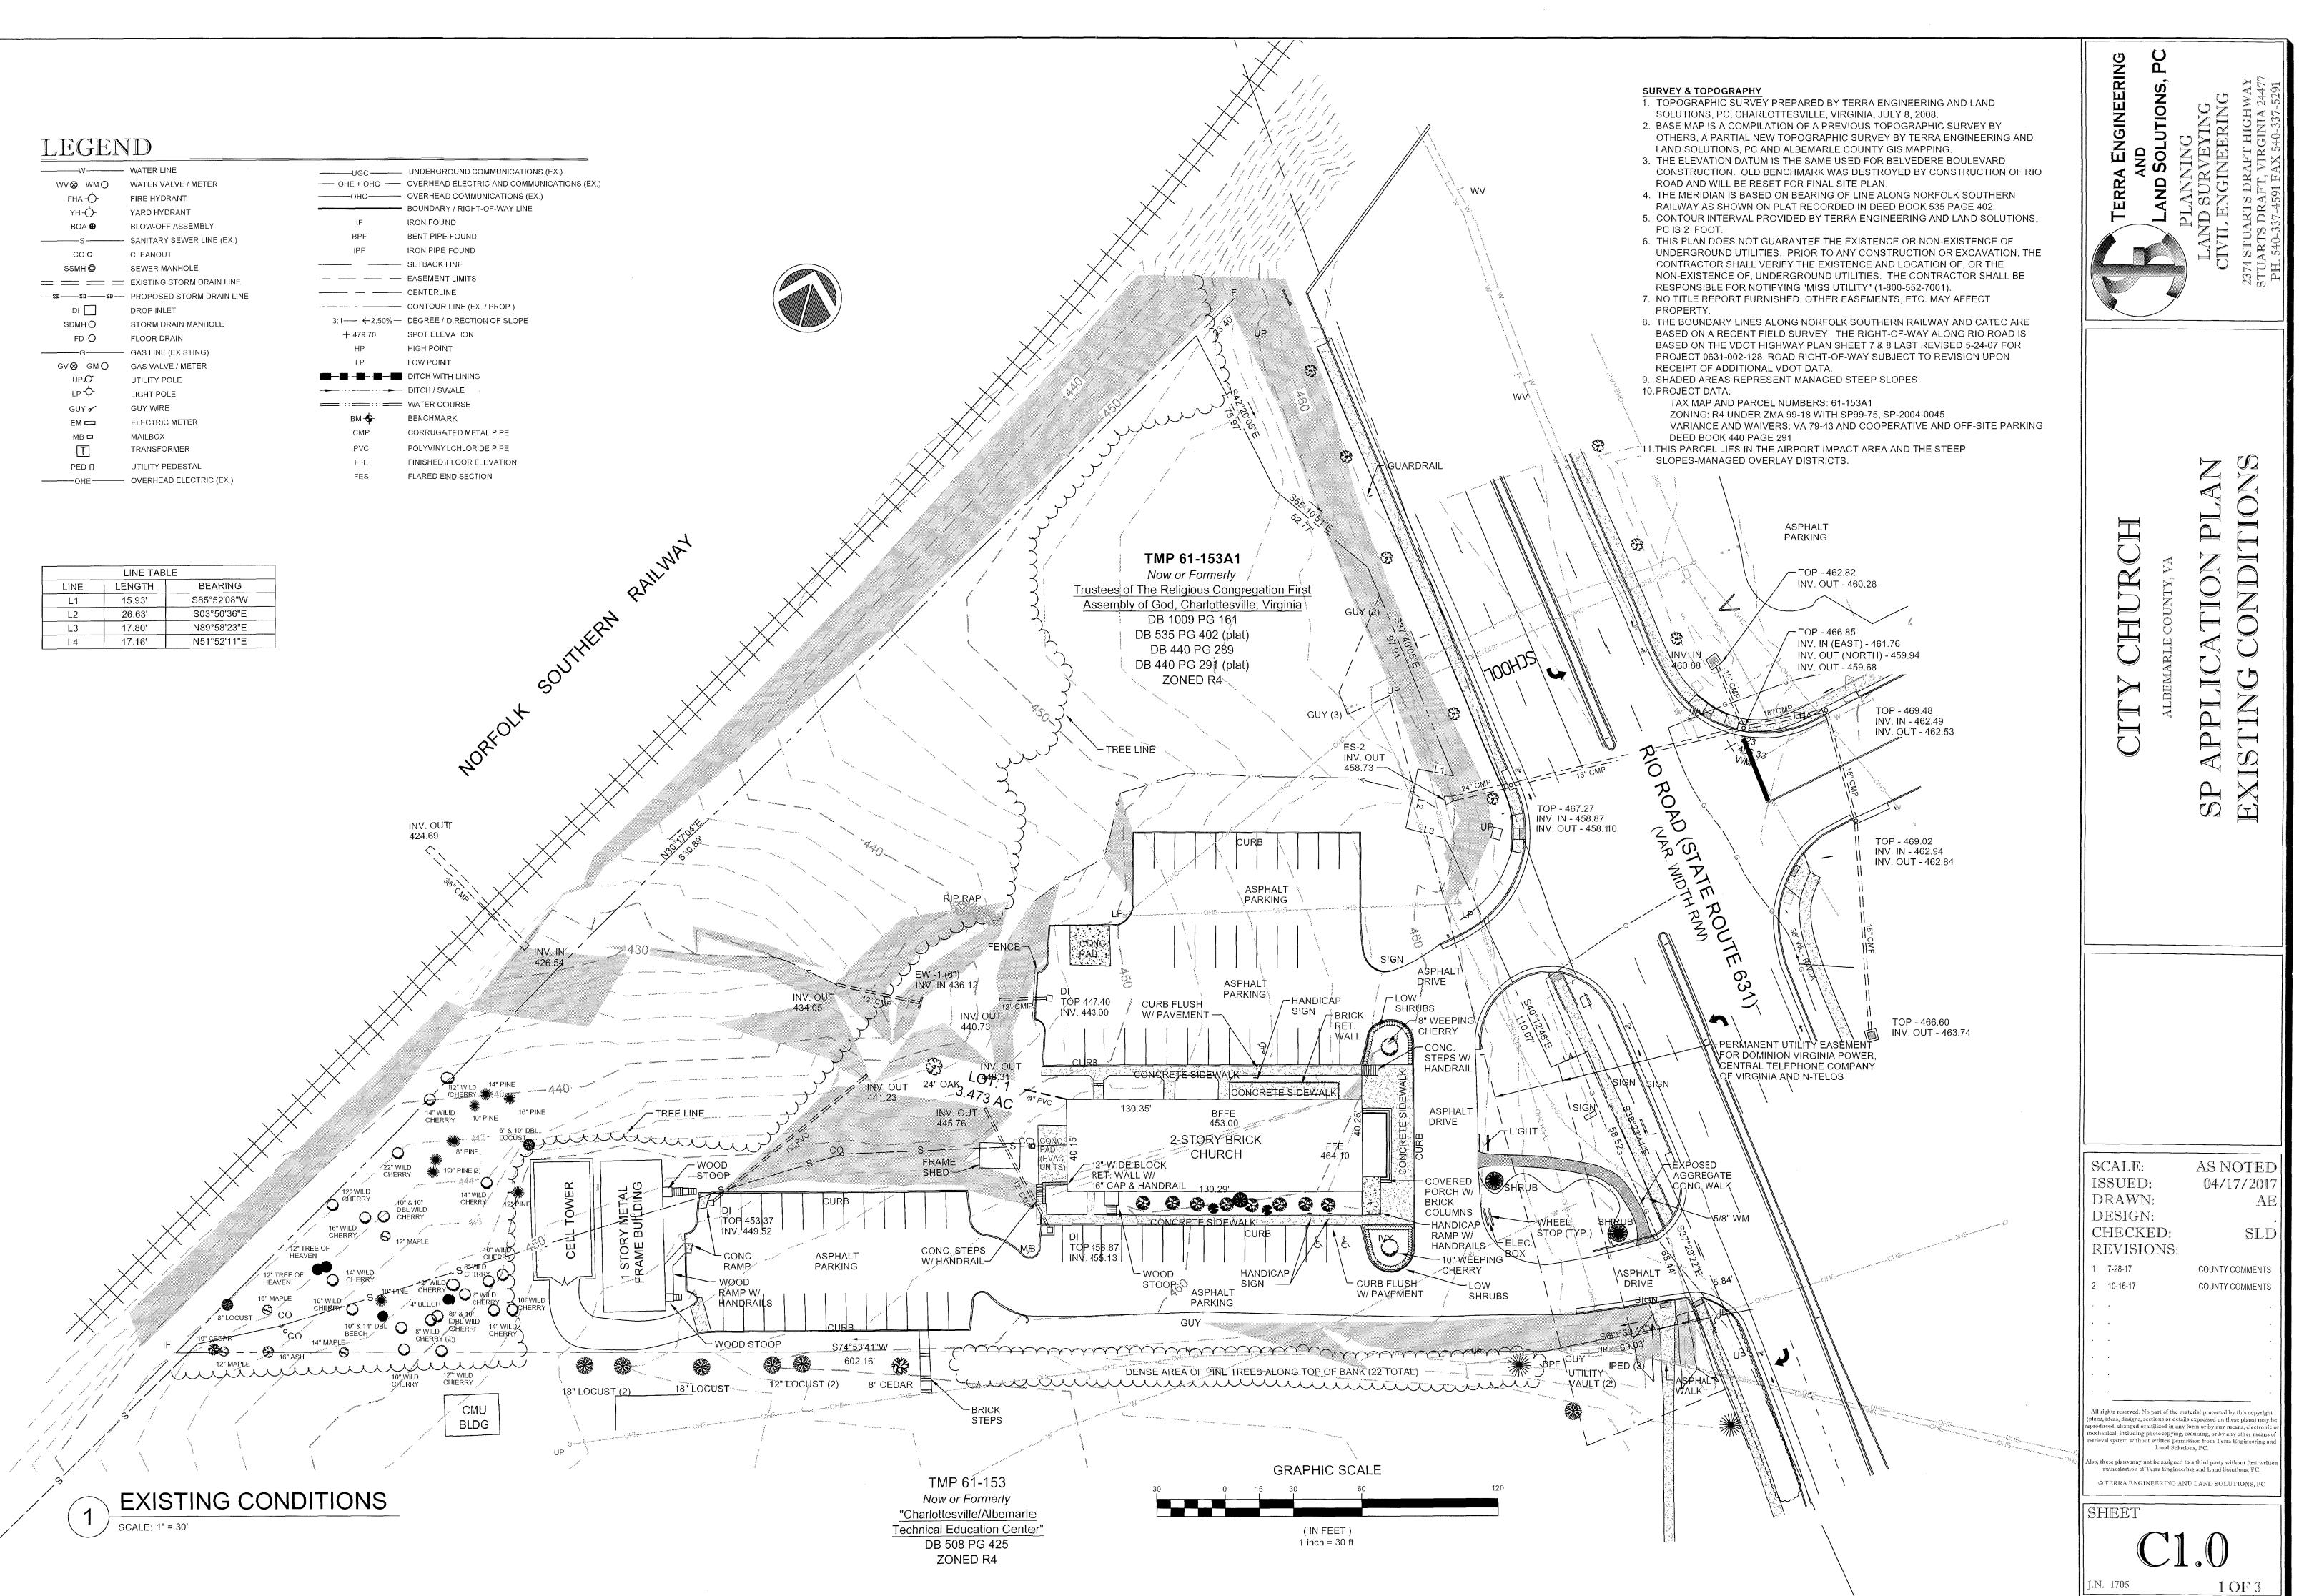

| W           | WATER LINE                | UGC         | UNDERGROUND COMMUNICATIONS (EX.)           |
|-------------|---------------------------|-------------|--------------------------------------------|
| WV⊗ WMO     | WATER VALVE / METER       | OHE + OHC   | OVERHEAD ELECTRIC AND COMMUNICATIONS (EX.) |
| FHA -🔶-     | FIRE HYDRANT              | OHC         | OVERHEAD COMMUNICATIONS (EX.)              |
| үн-Ө-       | YARD HYDRANT              |             | BOUNDARY / RIGHT-OF-WAY LINE               |
| BOA 🤁       | BLOW-OFF ASSEMBLY         | ιF          | IRON FOUND                                 |
| S           | SANITARY SEWER LINE (EX.) | BPF         | BENT PIPE FOUND                            |
| co <b>o</b> | CLEANOUT                  | IPF         | IRON PIPE FOUND                            |
| SSMH O      | SEWER MANHOLE             |             | SETBACK LINE                               |
|             | EXISTING STORM DRAIN LINE |             | EASEMENT LIMITS                            |
| SDSDSD      | PROPOSED STORM DRAIN LINE |             | CENTERLINE                                 |
|             | DROP INLET -              |             | CONTOUR LINE (EX. / PROP.)                 |
| SDMHO       | STORM DRAIN MANHOLE       | 3:1         | DEGREE / DIRECTION OF SLOPE                |
| FD O        | FLOOR DRAIN               | + 479.70    | SPOT ELEVATION                             |
| G           | GAS LINE (EXISTING)       | HP          | HIGH POINT                                 |
| GV⊗ GMO     | GAS VALVE / METER         | LP          | LOW POINIT                                 |
| UPQ         |                           |             | DITCH WITTH LINING                         |
| LP -Q-      |                           |             | DITCH / SWALE                              |
| GUY ø       | GUY WIRE =                | : : : : : : | WATER COURSE                               |
| EM          | ELECTRIC METER            | вм 🔶        | BENCHMARK                                  |
| MB 🗖        | MAILBOX                   | CMP         | CORRUGATED METAL PIPE                      |
|             | TRANSFORMER               | PVC         | POLYVINY LCHLORIDE PIPE                    |
|             |                           | FFE         |                                            |
| PED 🛛       | UTILITY PEDESTAL          | FFS         |                                            |
|             |                           | 11.0        |                                            |