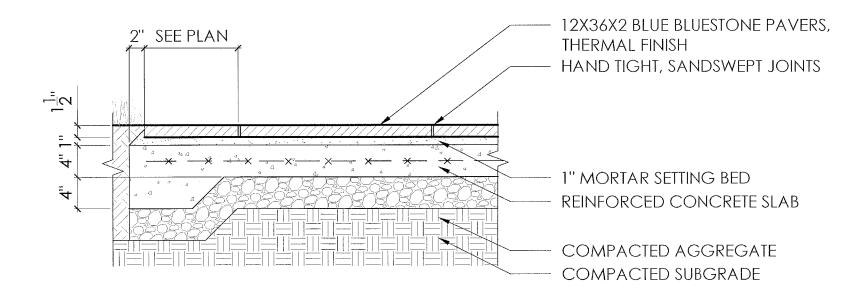

EX. GRASS SWALE

4 TALL DECIDUOUS HEDGE

LAWN PLANTED

W/SPRING BULBS

24" TALL RHUS AROMATICA
'GRO LOW'

EX. SIDEWALK

FRONT LANDSCAPE AT HYDRAULIC ROAD

SCALE: 1/4" = 1'-0"



NELSON BYRD WOLTZ LANDSCAPE ARCHITECTS

310 East Market Street Charlottesville VA 22902

T 434.984.1358 F 434.984.4158 www.nbwla.com

NO. Date Issues/Revisions

1 7-18-16 MINOR SITE
PLAN
AMENDMENT
2 9-16-16 PLAN REVISIONS

PROJECT NAME

## Planned Parenthood

ALBEMARLE COUNTY, VA

minor site plan amendment

PROJECT NO.: 1608 DRAWN BY: ZP, CW CHECKED BY: ZP, JA

DRAWING TITLE

# SECTIONS AND DETAILS

DATE: SEPTEMBER 16, 2016 SCALE: AS SHOWN

DRAWING NUMBER

L4.00



CRUSHED STONE PAVING

(L5.00) SCALE: 1" = 1'-0"

NOTE: JOINTS TO BE PARALLEL AND CONSISTENTLY SPACED. STONE SIZES TO BE CONSISTENT.

Date: 8/10/2010





2. MAXIMUM VERTICAL CLEARANCE BETWEEN TOP OF ADJACENT PAVERS SHALL BE 1/8". MISSHAPEN OR DEFORMED PAVERS ARE NOT ACCEPTABLE.

3. BRUSH JOINTS WITH SAND AND COMPACT PAVERS.





BLUESTONE PAVING ON GRAVEL SCALE: 1" = 1'-0"



Neoliviano Backed Bench, 118in, Freestanding, Wood, with Center Arm



NELSON BYRD WOLTZ LANDSCAPE ARCHITECTS

310 East Market Street Charlottesville VA 22902

T 434.984.1358 F 434.984.4158 www.nbwla.com

NO. Date Issues/Revisions

1 7-18-16 MINOR SITE PLAN **AMENDMENT** 2 9-16-16 PLAN REVISIONS

## Planned Parenthood

ALBEMARLE COUNTY, VA

MINOR SITE PLAN AMENDMENT

PROJECT NO.: 1608 DRAWN BY: ZP, CW CHECKED BY: ZP, JA

DETAILS

SCALE:

DATE: SEPTEMBER 16, 2016 as shown

DRAWING NUMBER

L5.00