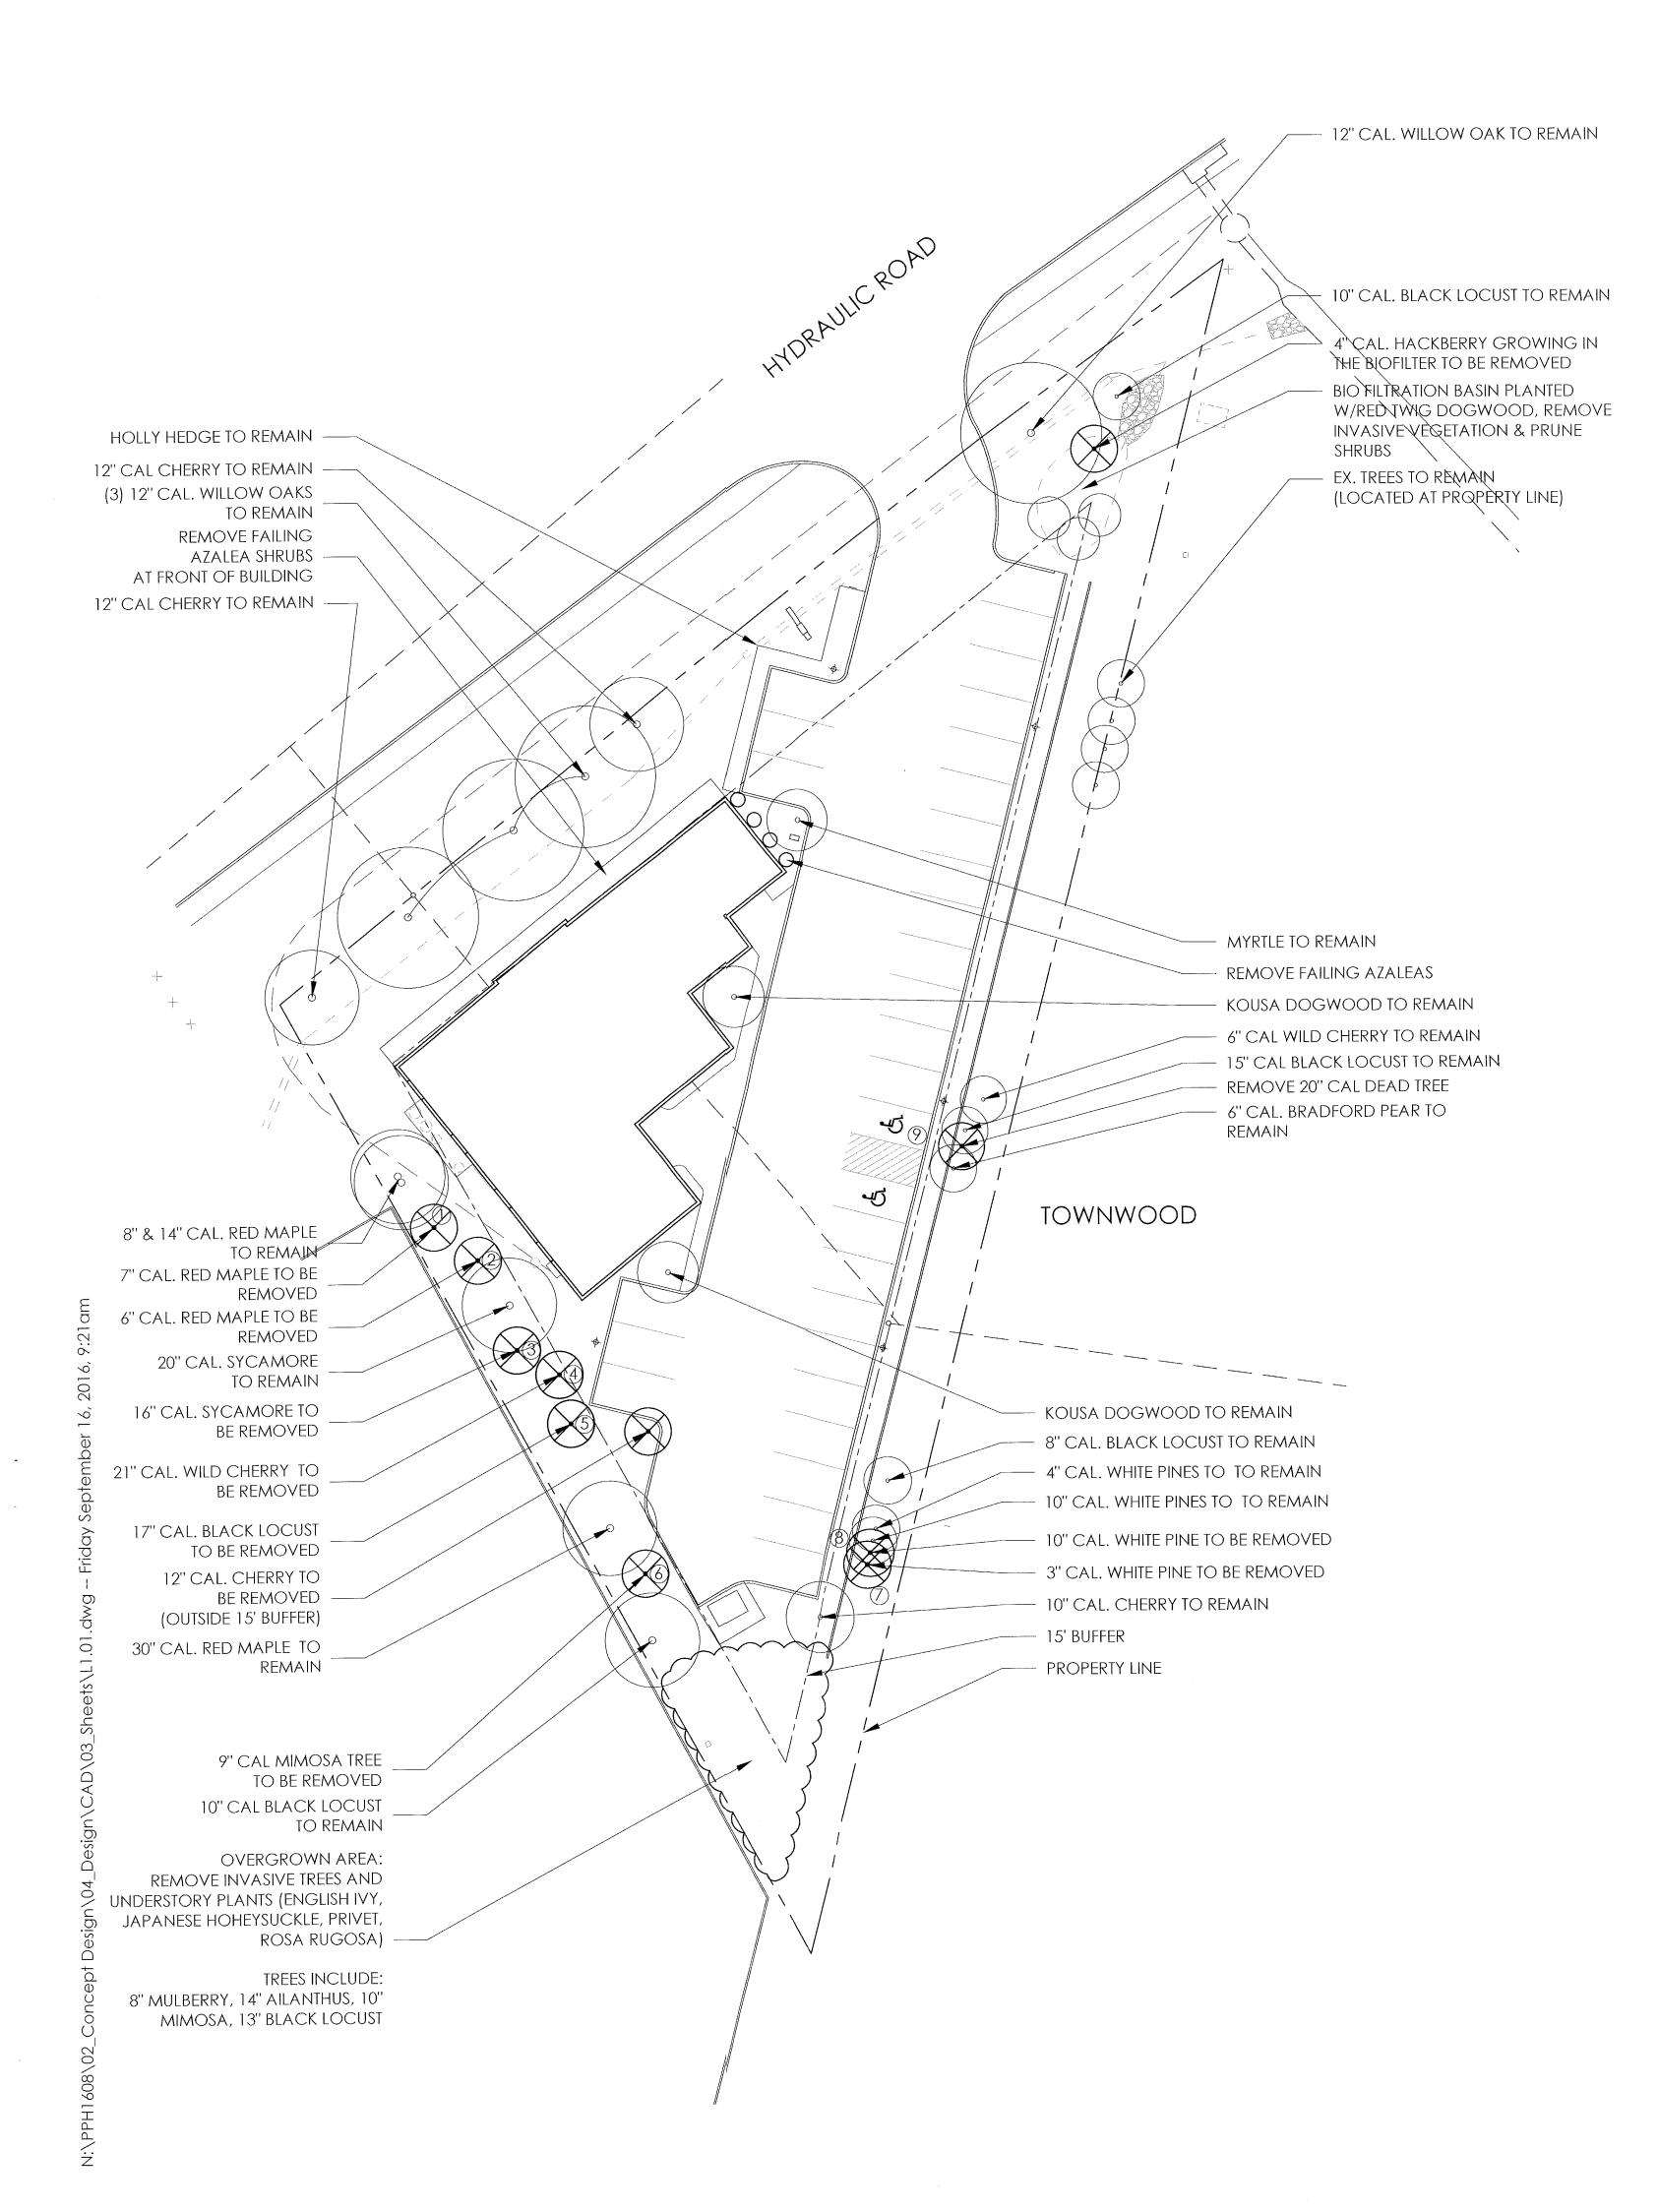

#### NOTES:

- 1. ALL TREES IN THE 15' BUFFER HAVE BEEN EVALUATED BY VAN YAHRES CERTIFIED ARBORIST.
- 2. MAJORITY OF TREES PROPOSED FOR REMOVAL HAVE STRUCTURAL ISSUES OR COMPROMISE EXISTING OR PROPOSED STRUCTURES OR SAFETY.
- 3. BUFFER VEGETATION ALONG GARDEN COURT IS CURRENTLY COMPROMISED BY INVASIVE UNDERSTORY OF ENGLISH IVY, JAPANESE HONEYSUCLE, ROSA RUGOSA AND PRIVET. ENGLISH IVY IS PRESENT ON TRUNKS OF MOST TREES IN THE BUFFER.

### TREE REMOVAL KEY (WITHIN 15' BUFFER)

| # | SPECIES      | CALIPER | reason for removal                                                                                           |  |
|---|--------------|---------|--------------------------------------------------------------------------------------------------------------|--|
| 1 | RED MAPLE    | 7"      | HAS SIGNIFICANT LEAN, COMPROMISED B<br>IVY AND TWINING VINE GROWTH, SAFETY<br>HAZARD                         |  |
| 2 | RED MAPLE    | 6"      | HAS SNAPPED TOP, ALL INEW GROWTH IS FROM DECAYING FORK, SAFETY PROBLEM                                       |  |
| 3 | SYCAMORE     | 16"     | OVERGROWN WITH POISON IVY VINES,<br>HEALTH CONCERN, ONE SIDED GROWTH,<br>COULD FALL OVER                     |  |
| 4 | WILD CHERRY  | . 21"   | OVERGROWN WITH ENGLISH IVY, CONFLICTS WITH PROPOSED GRADING AT COURTYARD                                     |  |
| 5 | BLACK LOCUST | 22''    | CANOPY SHOWS STORM DAMAGE, DECLINING DUE TO LIMITED ROOT SPACE, CONFLICTS WITH PROPOSED GRADING AT COURTYARD |  |
| 6 | MIMOSA TREE  | 9"      | SNAPPED TOP FROM STORM DAMAGE,<br>LEANING, AGGRESSIVE TREE DISPLACES<br>NATIVE SPECIES                       |  |
| 7 | WHITE PINE   | 3"      | LEANING OVER FENCE, SAFETY HAZARD TO<br>PARKED CARS                                                          |  |
| 8 | WHITE PINE   | 10"     | LEANING OVER FENCE, SAFETY HAZARD TO<br>PARKED CARS                                                          |  |
| 9 | N/A          | 20"     | DEAD                                                                                                         |  |

## EXISTING TREE PLAN

DATE: SEPTEMBER 16, 2016 SCALE: 1" = 20'-0"

DRAWING NUMBER

CALL. I

1101

NELSON BYRD WOLTZ LANDSCAPE

310 East Market Street Charlottesville VA 22902

ARCHITECTS