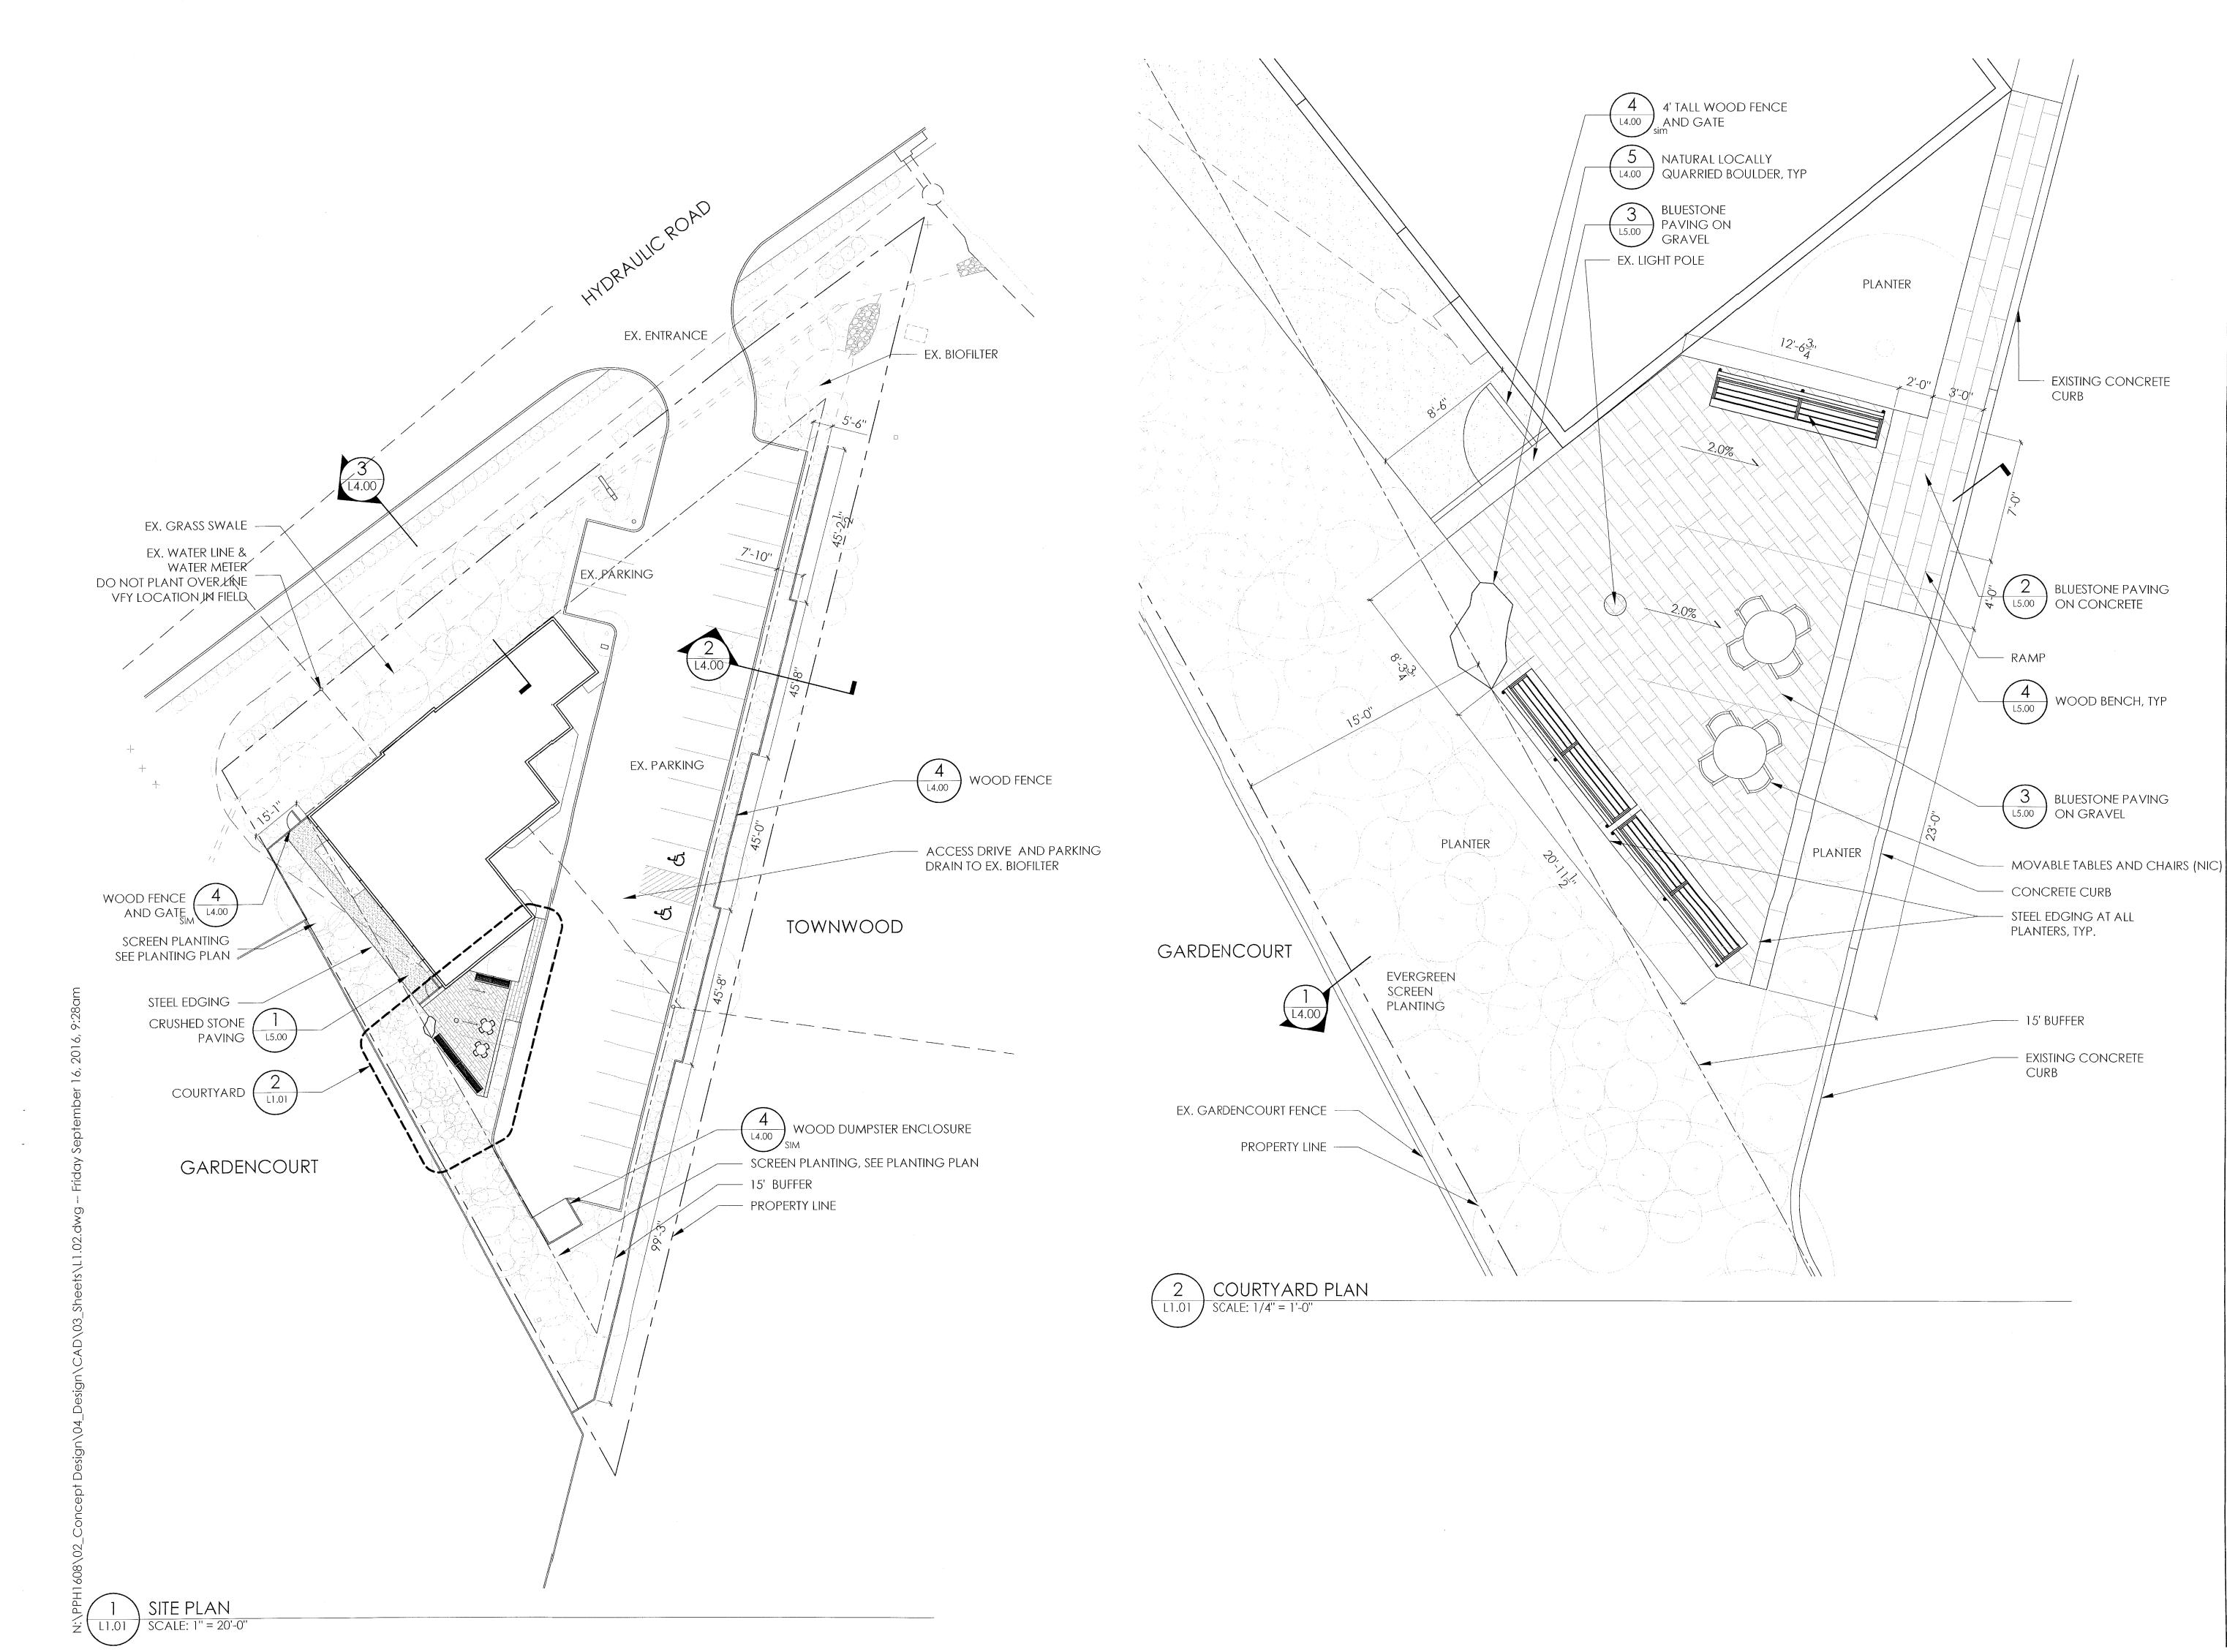

MINOR SITE PLAN AMENDMENT

PROJECT NO.: 1608 DRAWN BY: ZP, CW CHECKED BY: ZP, JA

DRAWING TITLE

SITE PLAN

DATE: SEPTEMBER 16, 2016 SCALE: AS SHOWN

DRAWING NUMBER

1.02

NOTES

- 1. EX. TREES WILL BE PRUNED AS RECOMENDED BY CERTIFIED ARBORIST.
- 2. INVASIVE UNDERSTORY VEGETATION WILL BE REMOVED & ENGLISH IVY WILL BE CUT AT BASE OF TREES.
- 3. ALL SITE PLANTINGS OF TREES AND SHRUBS SHALL BE ALLOWED TO REACH, AND BE MAINTAINED AT, MATURE HEIGHT; THE TOPPING OF TREES IS PROHIBITED. SHRUBS AND TREES SHALL BE PRUNED MINIMALLY AND ONLY TO SUPPORT OVERALL HEALTH OF PLANTS.