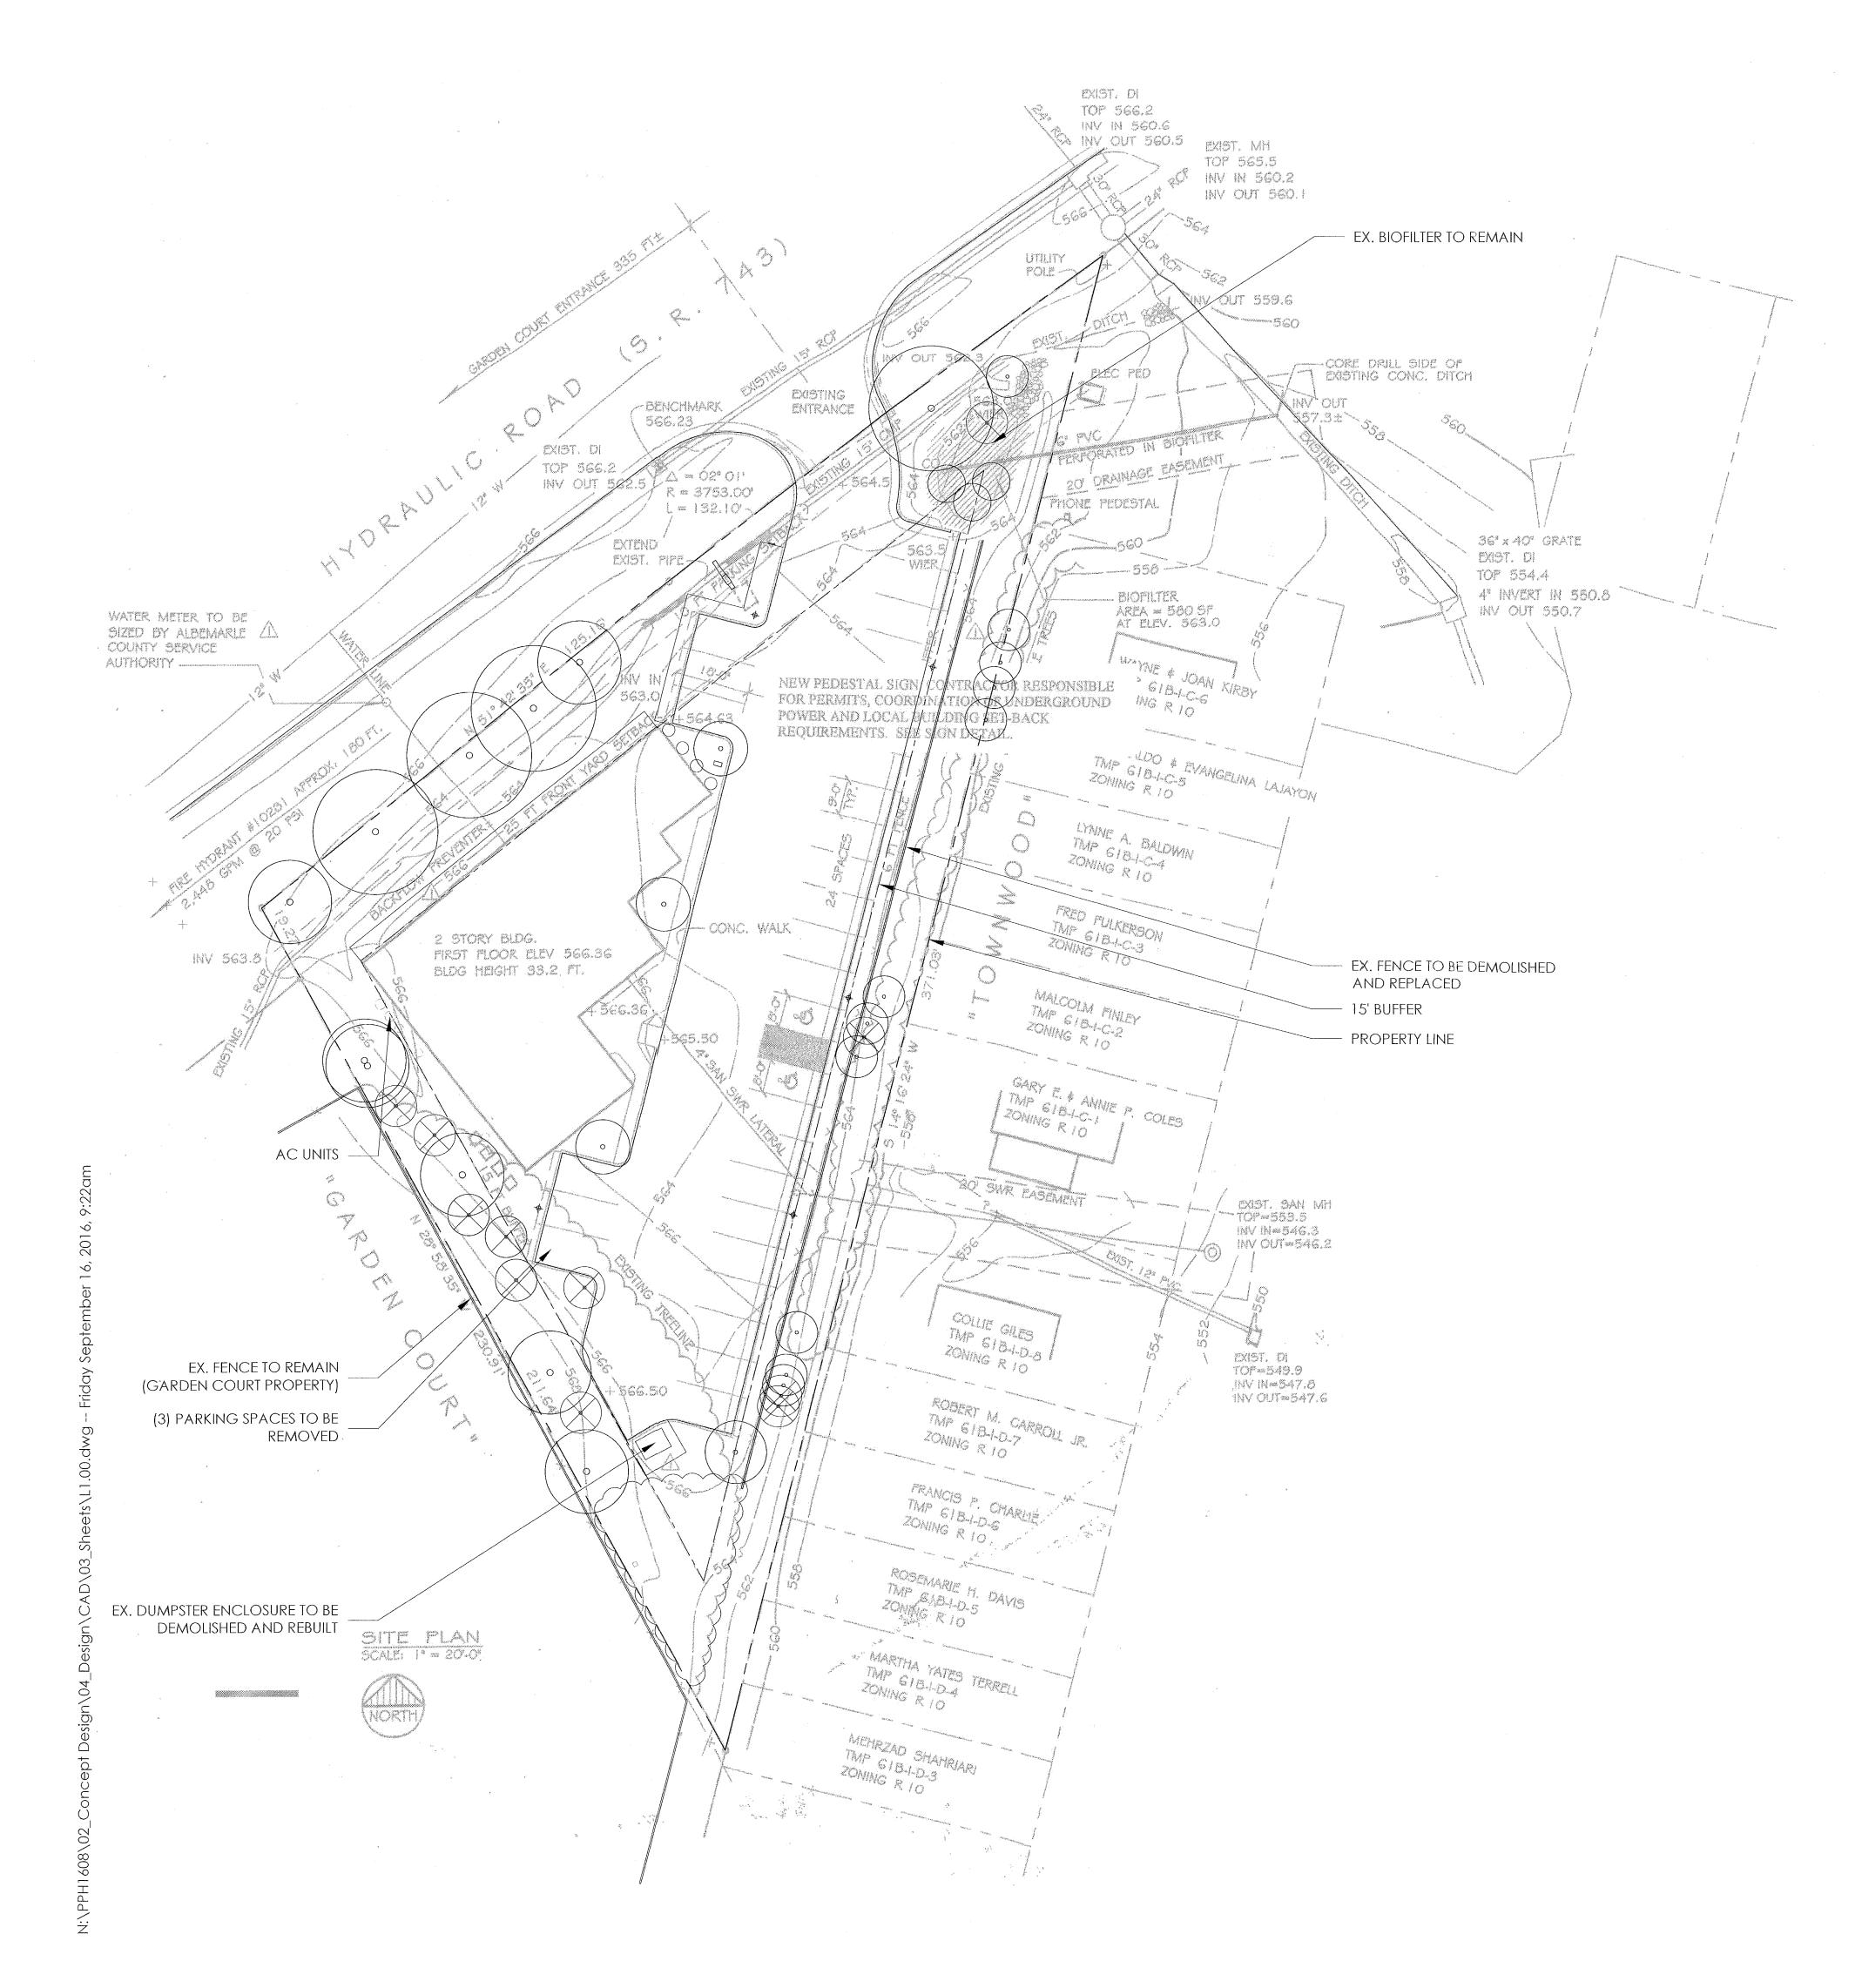

### NOTES:

- 1. LOSS OF THE THREE PARKING SPACES FITS WITHIN THE GUIDELINES OF THE REQUIRED PARKING. TOTAL USABLE SQUARE FOOTAGE OF THE BUILDING IS 6,146.69 SQUARE FEET (80% = 4917.35; DIV 200 = 24.58 SPACES). SQUARE FOOTAGE LEFT OUT OF CALCULATIONS: ELEVATOR, ELEVATOR MECHANICAL ROOM AND STAIRS FOR A TOTAL OF 524 SQUARE FEET (80% = 419.2; DIV 200 = 2.096). THE PROPERTY CURRENTLY HAS 30 SPACES. THE OWNER WOULD LIKE TO ELIMINATE 3 FOR A TOTAL OF 27.
- 2. LIGHTING WILL REMAIN AS IS.
- 3. SEE EXISTING TREE PLAN FOR PROPOSED TREE REMOVAL WITHIN THE 15' BUFFER AND PLANTING PLAN FOR TREE REPLACEMENT.
- 4. VISIBILITY OF ALL MECHANICAL EQUIPMENT FROM THE ENTRANCE CORRIDOR SHALL BE ELIMINATED

NOTEDR CONSTRUCTO

PROJECT NAME

Planned
Parenthood

ALBEMARLE COUNTY,
VA

MINOR SITE PLAN AMENDMENT

PROJECT NO.: 1608 DRAWN BY: ZP, CW CHECKED BY: ZP, JA

EXISTING

EXISTING CONDITIONS

DATE: SEPTEMBER 16, 2016 SCALE: 1" = 20'-0"

DRAWING NUMBER

L1.00