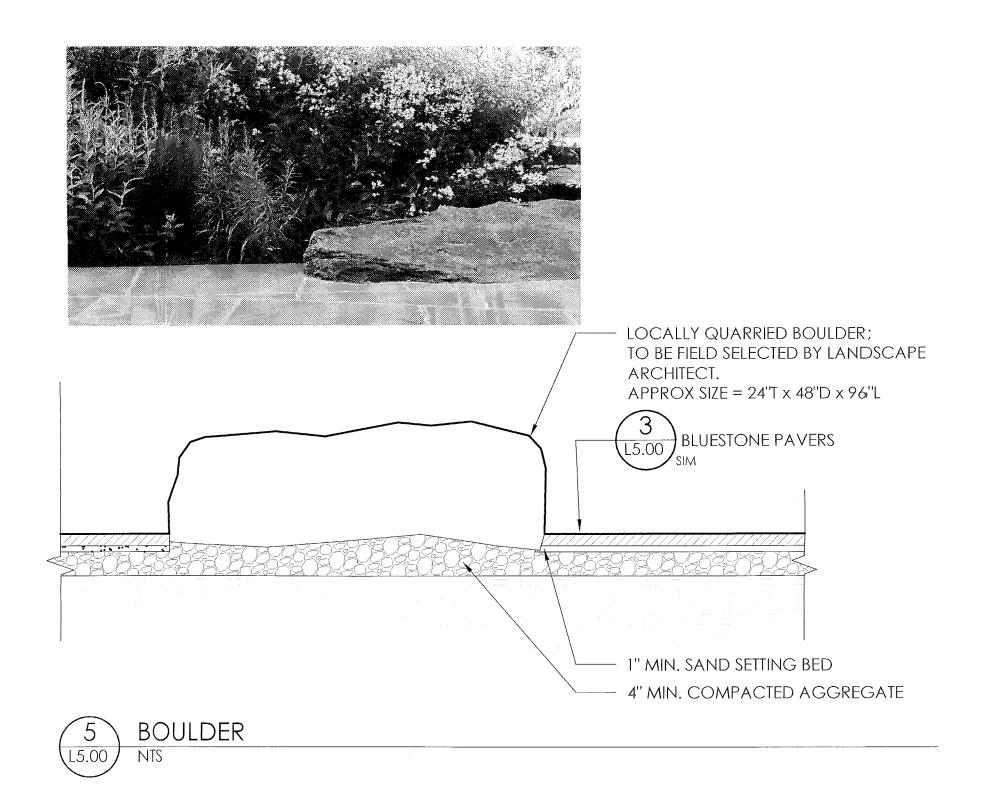

www.nbwla.com

NO. Date Issues/Revisions

1 7-18-16 MINOR SITE
PLAN
AMENDMENT
2 9-16-16 PLAN REVISIONS

PROJECT NAME

## Planned Parenthood

ALBEMARLE COUNTY, VA

minor site plan amendment

PROJECT NO.: 1608 DRAWN BY: ZP, CW CHECKED BY: ZP, JA

DRAWING TITLE

# SECTIONS AND DETAILS

DATE: SEPTEMBER 16, 2016 SCALE: AS SHOWN

DRAWING NUMBER

L4.00



CRUSHED STONE PAVING

(L5.00) SCALE: 1" = 1'-0"

NOTE: JOINTS TO BE PARALLEL AND CONSISTENTLY SPACED. STONE SIZES TO BE CONSISTENT.

Date: 8/10/2010





2. MAXIMUM VERTICAL CLEARANCE BETWEEN TOP OF ADJACENT PAVERS SHALL BE 1/8". MISSHAPEN OR DEFORMED PAVERS ARE NOT ACCEPTABLE.

3. BRUSH JOINTS WITH SAND AND COMPACT PAVERS.





BLUESTONE PAVING ON GRAVEL SCALE: 1" = 1'-0"



Neoliviano Backed Bench, 118in, Freestanding, Wood, with Center Arm



NELSON BYRD WOLTZ LANDSCAPE ARCHITECTS

310 East Market Street Charlottesville VA 22902

T 434.984.1358 F 434.984.4158 www.nbwla.com

NO. Date Issues/Revisions

1 7-18-16 MINOR SITE PLAN **AMENDMENT** 2 9-16-16 PLAN REVISIONS

## Planned Parenthood

ALBEMARLE COUNTY, VA

MINOR SITE PLAN AMENDMENT

PROJECT NO.: 1608 DRAWN BY: ZP, CW CHECKED BY: ZP, JA

DETAILS

SCALE:

DATE: SEPTEMBER 16, 2016 as shown

DRAWING NUMBER

L5.00