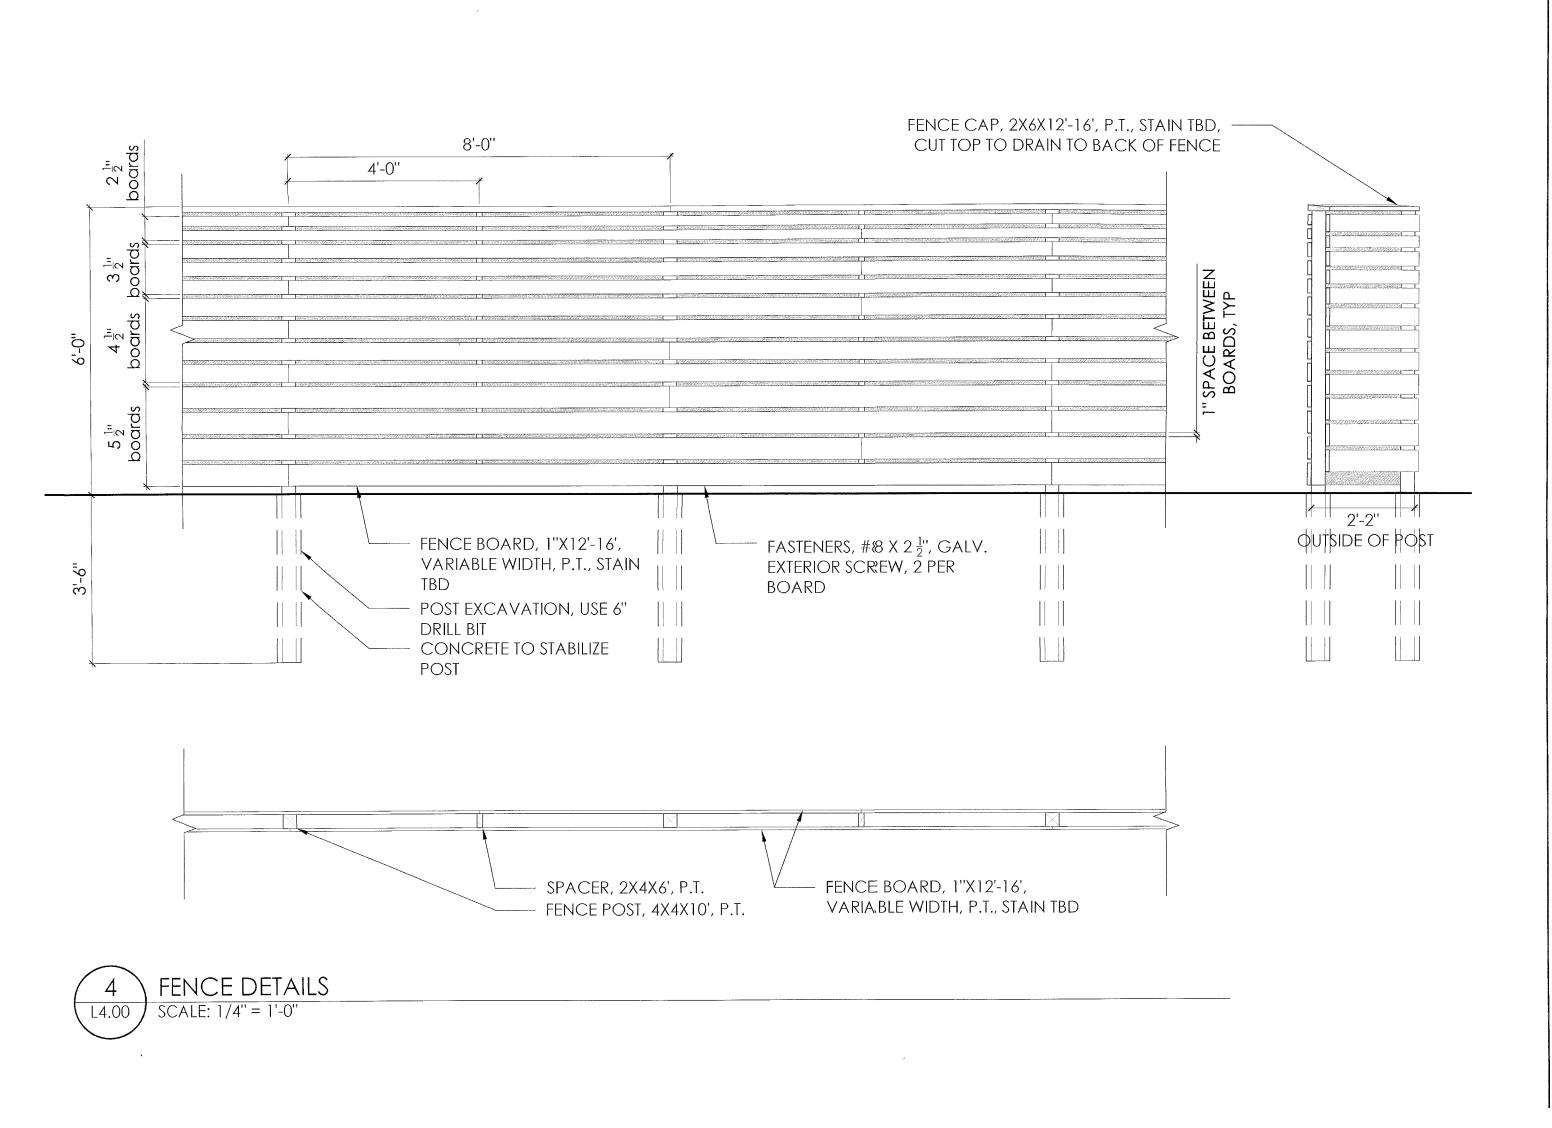

|                          |           |               | 1        |

NELSON
BYRD
WOLTZ
LANDSCAPE

310 East Market Street Charlottesville

ARCHITECTS

T 434.984.1358 F 434.984.4158 www.nbwla.com

VA 22902

NO. Date Issues/Revisions

1 7-18-16 MINOR SITE
PLAN
AMENDMENT
2 9-16-16 PLAN REVISIONS

\_\_\_\_\_

PROJECT NAME

Planned
Parenthood

ALBEMARLE COUNTY,

MINOR SITE PLAN AMENDMENT

VA

PROJECT NO.: 1608 DRAWN BY: ZP, CW CHECKED BY: ZP, JA

\_\_\_\_

PLANTING PLAN

DATE: SEPTEMBER 16, 2016 SCALE: 1" = 20'-0"

DRAWING NUMBER

L1.03



EX. QUERCUS PHELLOS
TO REMAIN

NATIVE UNDERSTORY TREES

ITEA VIRGINICA

EX. GRASS SWALE

4 TALL DECIDUOUS HEDGE

LAWN PLANTED

W/SPRING BULBS

24" TALL RHUS AROMATICA
'GRO LOW'

EX. SIDEWALK

FRONT LANDSCAPE AT HYDRAULIC ROAD

SCALE: 1/4" = 1'-0"



NELSON BYRD WOLTZ LANDSCAPE ARCHITECTS

310 East Market Street Charlottesville VA 22902

T 434.984.1358 F 434.984.4158 www.nbwla.com

NO. Date Issues/Revisions

1 7-18-16 MINOR SITE
PLAN
AMENDMENT
2 9-16-16 PLAN REVISIONS

PROJECT NAME

## Planned Parenthood

ALBEMARLE COUNTY, VA

minor site plan amendment

PROJECT NO.: 1608 DRAWN BY: ZP, CW CHECKED BY: ZP, JA

DRAWING TITLE

# SECTIONS AND DETAILS

DATE: SEPTEMBER 16, 2016 SCALE: AS SHOWN

DRAWING NUMBER

L4.00



CRUSHED STONE PAVING

(L5.00) SCALE: 1" = 1'-0"

NOTE: JOINTS TO BE PARALLEL AND CONSISTENTLY SPACED. STONE SIZES TO BE CONSISTENT.

Date: 8/10/2010





2. MAXIMUM VERTICAL CLEARANCE BETWEEN TOP OF ADJACENT PAVERS SHALL BE 1/8". MISSHAPEN OR DEFORMED PAVERS ARE NOT ACCEPTABLE.

3. BRUSH JOINTS WITH SAND AND COMPACT PAVERS.