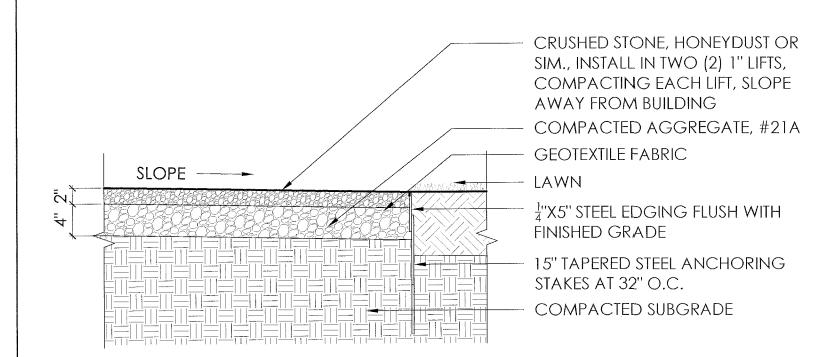

NTING PLAN

DATE: SEPTEMBER 16, 2016 SCALE: 1" = 20'-0"

DRAWING NUMBER

L1.03



EX. QUERCUS PHELLOS
TO REMAIN

NATIVE UNDERSTORY TREES

ITEA VIRGINICA

EX. GRASS SWALE

4 TALL DECIDUOUS HEDGE

LAWN PLANTED

W/SPRING BULBS

24" TALL RHUS AROMATICA
'GRO LOW'

EX. SIDEWALK

FRONT LANDSCAPE AT HYDRAULIC ROAD

SCALE: 1/4" = 1'-0"



NELSON BYRD WOLTZ LANDSCAPE ARCHITECTS

310 East Market Street Charlottesville VA 22902

T 434.984.1358 F 434.984.4158 www.nbwla.com

NO. Date Issues/Revisions

1 7-18-16 MINOR SITE
PLAN
AMENDMENT
2 9-16-16 PLAN REVISIONS

PROJECT NAME

## Planned Parenthood

ALBEMARLE COUNTY, VA

minor site plan amendment

PROJECT NO.: 1608 DRAWN BY: ZP, CW CHECKED BY: ZP, JA

DRAWING TITLE

# SECTIONS AND DETAILS

DATE: SEPTEMBER 16, 2016 SCALE: AS SHOWN

DRAWING NUMBER

L4.00



CRUSHED STONE PAVING

(L5.00) SCALE: 1" = 1'-0"

NOTE: JOINTS TO BE PARALLEL AND CONSISTENTLY SPACED. STONE SIZES TO BE CONSISTENT.

Date: 8/10/2010





2. MAXIMUM VERTICAL CLEARANCE BETWEEN TOP OF ADJACENT PAVERS SHALL BE 1/8". MISSHAPEN OR DEFORMED PAVERS ARE NOT ACCEPTABLE.

3. BRUSH JOINTS WITH SAND AND COMPACT PAVERS.





BLUESTONE PAVING ON GRAVEL SCALE: 1" = 1'-0"



Neoliviano Backed Bench, 118in, Freestanding, Wood, with Center Arm



NELSON BYRD WOLTZ LANDSCAPE ARCHITECTS

310 East Market Street Charlottesville VA 22902

T 434.984.1358 F 434.984.4158 www.nbwla.com

NO. Date Issues/Revisions

1 7-18-16 MINOR SITE PLAN **AMENDMENT** 2 9-16-16 PLAN REVISIONS

## Planned Parenthood

ALBEMARLE COUNTY, VA

MINOR SITE PLAN AMENDMENT

PROJECT NO.: 1608 DRAWN BY: ZP, CW CHECKED BY: ZP