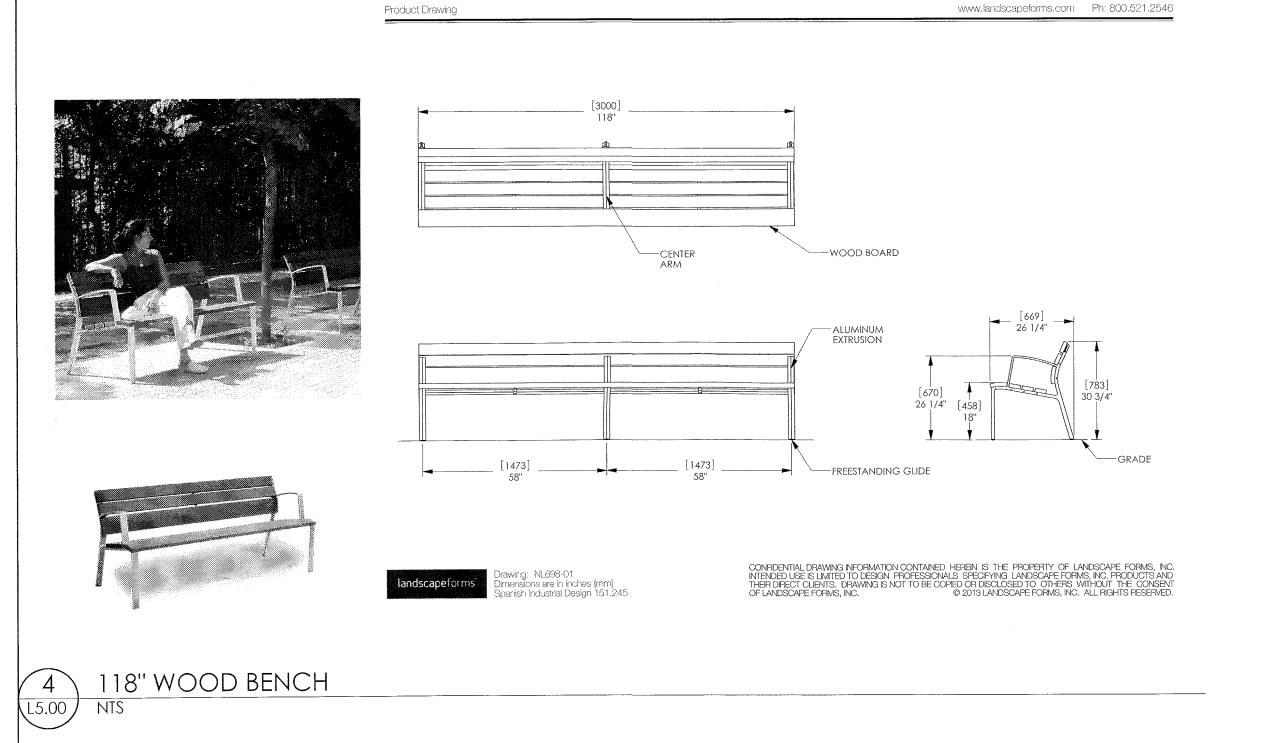

t Market Street Charlottesville VA 22902

T 434.984.1358 F 434.984.4158 www.nbwla.com

NO. Date Issues/Revisions

1 7-18-16 MINOR SITE
PLAN
AMENDMENT
2 9-16-16 PLAN REVISIONS

PROJECT NAME

## Planned Parenthood

ALBEMARLE COUNTY, VA

minor site plan amendment

PROJECT NO.: 1608 DRAWN BY: ZP, CW CHECKED BY: ZP, JA

DRAWING TITLE

# SECTIONS AND DETAILS

DATE: SEPTEMBER 16, 2016 SCALE: AS SHOWN

DRAWING NUMBER

L4.00



CRUSHED STONE PAVING

(L5.00) SCALE: 1" = 1'-0"

NOTE: JOINTS TO BE PARALLEL AND CONSISTENTLY SPACED. STONE SIZES TO BE CONSISTENT.

Date: 8/10/2010





2. MAXIMUM VERTICAL CLEARANCE BETWEEN TOP OF ADJACENT PAVERS SHALL BE 1/8". MISSHAPEN OR DEFORMED PAVERS ARE NOT ACCEPTABLE.

3. BRUSH JOINTS WITH SAND AND COMPACT PAVERS.





BLUESTONE PAVING ON GRAVEL SCALE: 1" = 1'-0"



Neoliviano Backed Bench, 118in, Freestanding, Wood, with Center Arm



NELSON BYRD WOLTZ LANDSCAPE ARCHITECTS

310 East Market Street Charlottesville VA 22902

T 434.984.1358 F 434.984.4158 www.nbwla.com

NO. Date Issues/Revisions

1 7-18-16 MINOR SITE PLAN **AMENDMENT** 2 9-16-16 PLAN REVISIONS

## Planned Parenthood

ALBEMARLE COUNTY, VA

MINOR SITE PLAN AMENDMENT

PROJECT NO.: 1608 DRAWN BY: ZP, CW CHECKED BY: ZP, JA

DETAILS

SCALE:

DATE: SEPTEMBER 16, 2016 as shown

DRAWING NUMBER

L5.00