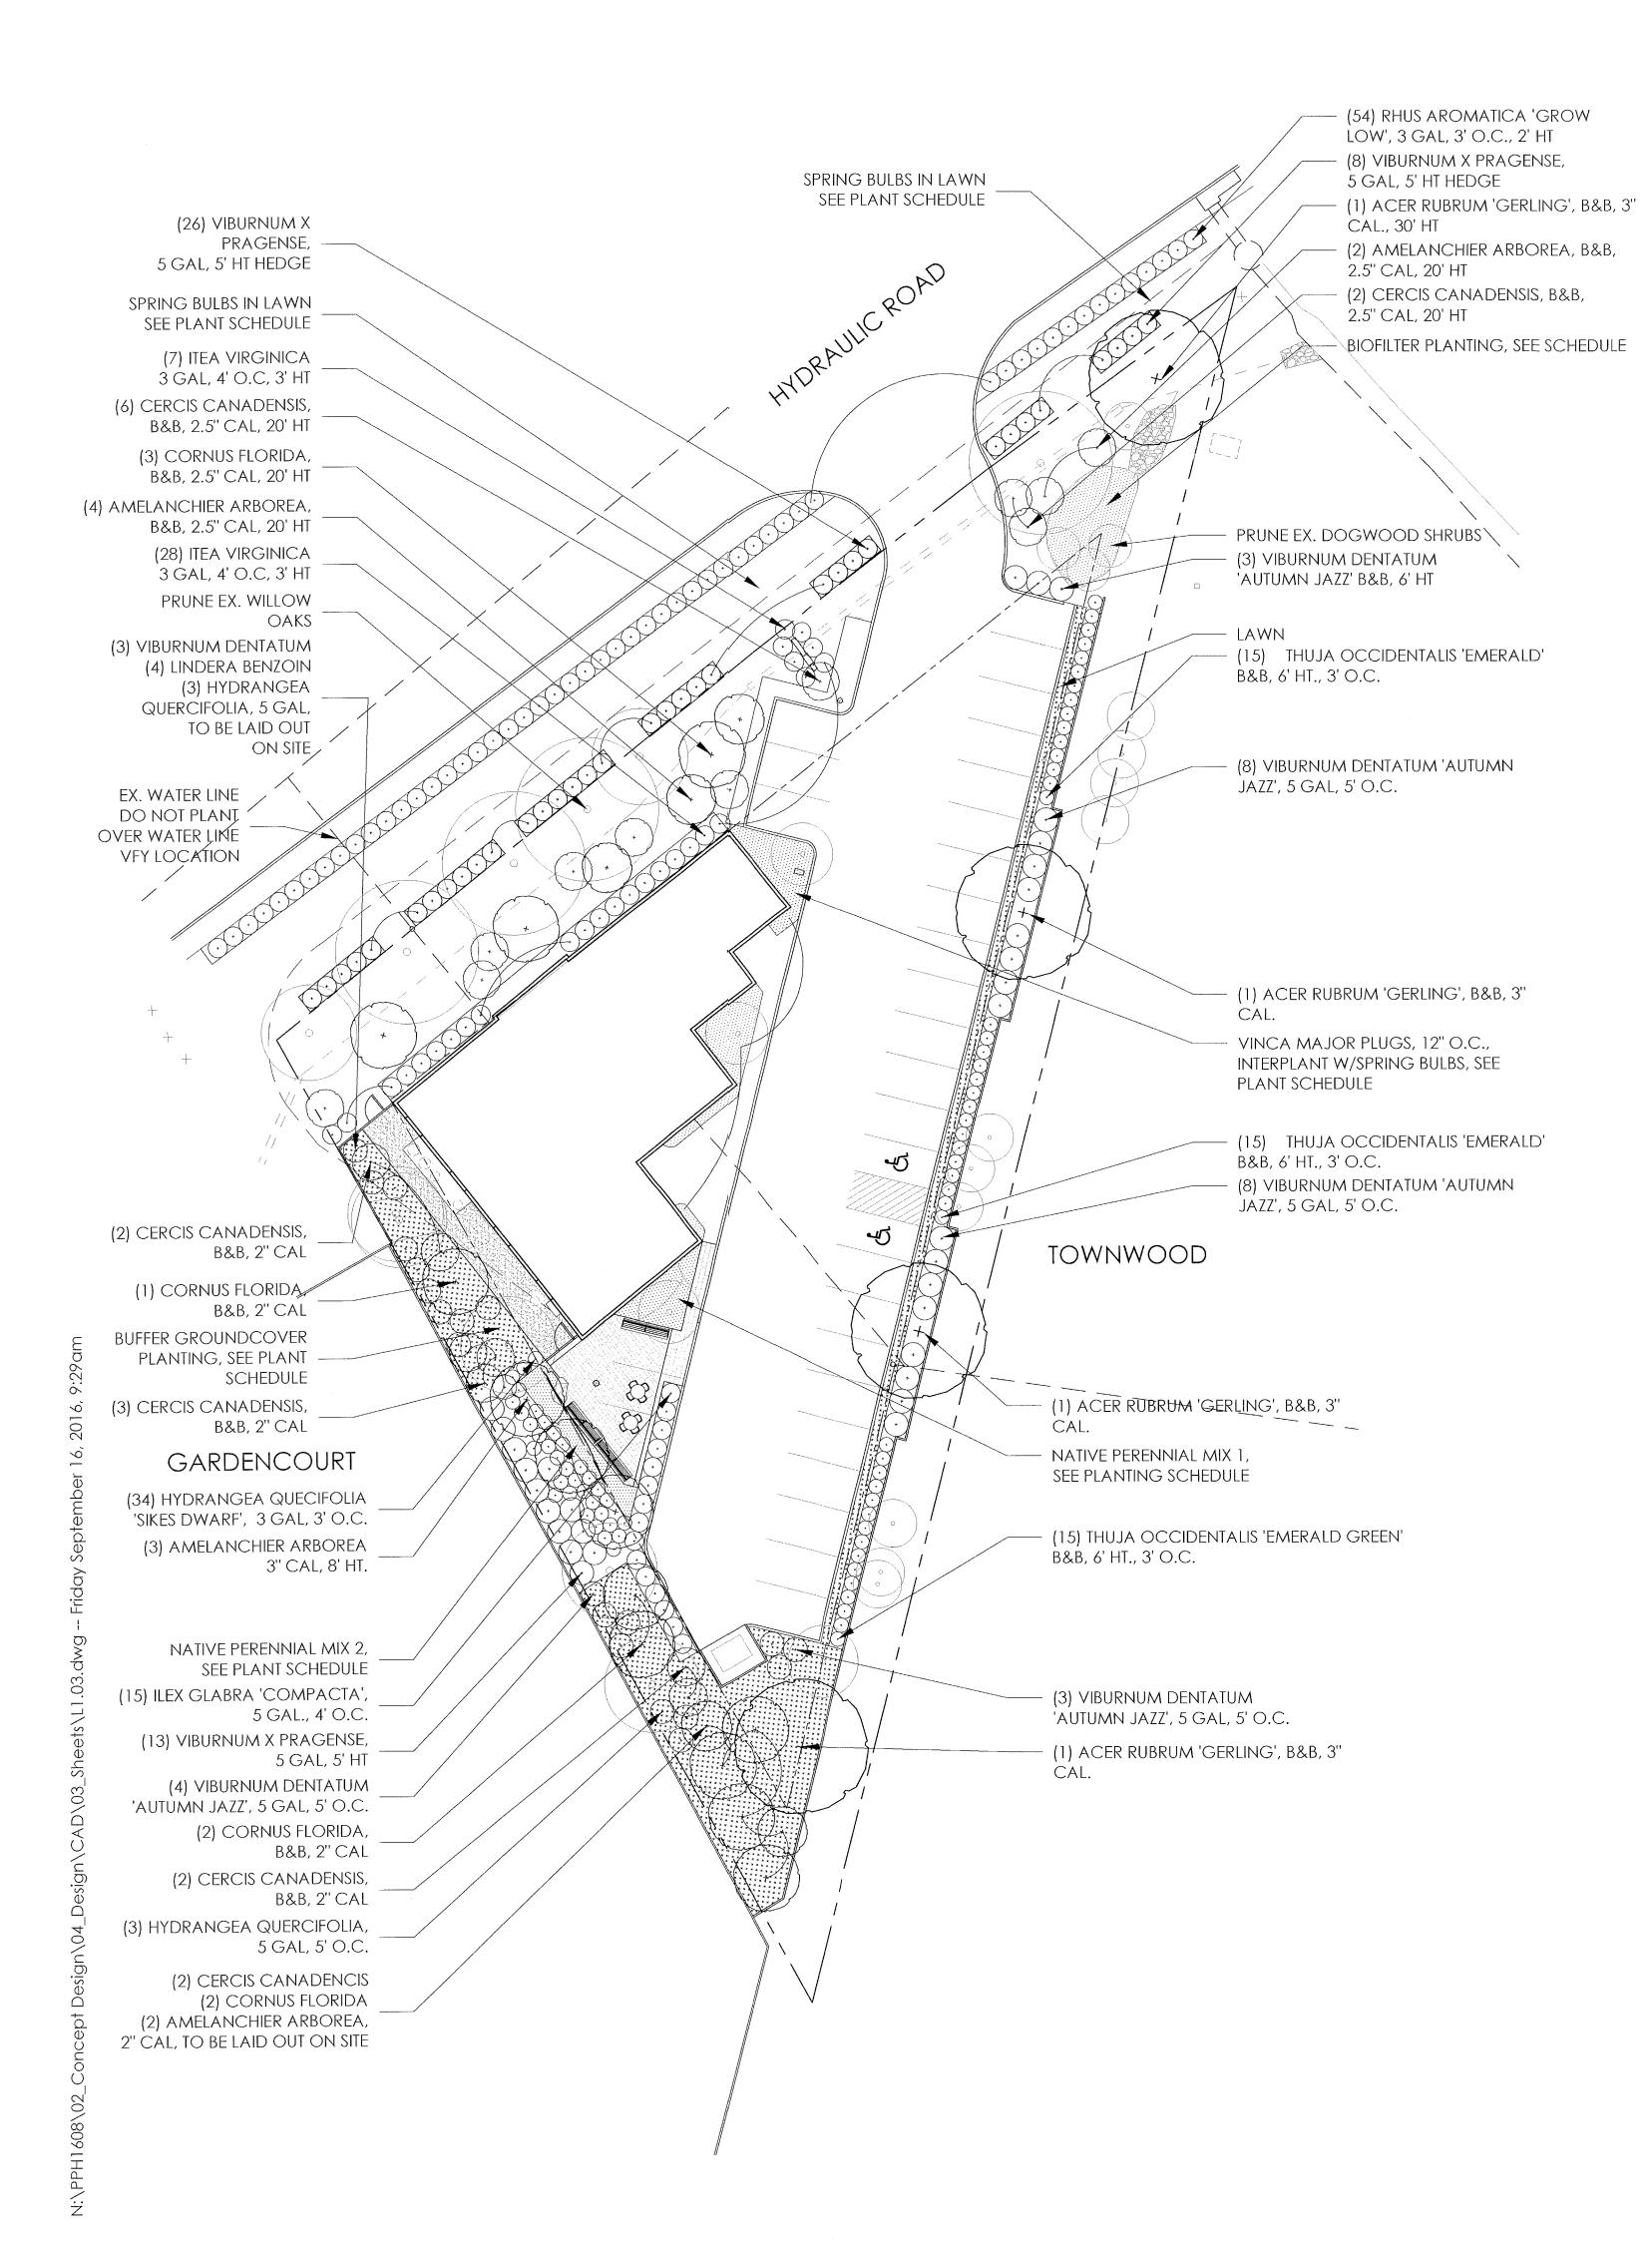

#### NOTES:

- 1. ALL TREES IN THE 15' BUFFER HAVE BEEN EVALUATED BY VAN YAHRES CERTIFIED ARBORIST.
- 2. MAJORITY OF TREES PROPOSED FOR REMOVAL HAVE STRUCTURAL ISSUES OR COMPROMISE EXISTING OR PROPOSED STRUCTURES OR SAFETY.
- 3. BUFFER VEGETATION ALONG GARDEN COURT IS CURRENTLY COMPROMISED BY INVASIVE UNDERSTORY OF ENGLISH IVY, JAPANESE HONEYSUCLE, ROSA RUGOSA AND PRIVET. ENGLISH IVY IS PRESENT ON TRUNKS OF MOST TREES IN THE BUFFER.

### TREE REMOVAL KEY (WITHIN 15' BUFFER)

| # | SPECIES      | CALIPER | reason for removal                                                                                           |  |
|---|--------------|---------|--------------------------------------------------------------------------------------------------------------|--|
| 1 | RED MAPLE    | 7"      | HAS SIGNIFICANT LEAN, COMPROMISED B<br>IVY AND TWINING VINE GROWTH, SAFETY<br>HAZARD                         |  |
| 2 | RED MAPLE    | 6"      | HAS SNAPPED TOP, ALL INEW GROWTH IS FROM DECAYING FORK, SAFETY PROBLEM                                       |  |
| 3 | SYCAMORE     | 16"     | OVERGROWN WITH POISON IVY VINES,<br>HEALTH CONCERN, ONE SIDED GROWTH,<br>COULD FALL OVER                     |  |
| 4 | WILD CHERRY  | . 21"   | OVERGROWN WITH ENGLISH IVY, CONFLICTS WITH PROPOSED GRADING AT COURTYARD                                     |  |
| 5 | BLACK LOCUST | 22''    | CANOPY SHOWS STORM DAMAGE, DECLINING DUE TO LIMITED ROOT SPACE, CONFLICTS WITH PROPOSED GRADING AT COURTYARD |  |
| 6 | MIMOSA TREE  | 9"      | SNAPPED TOP FROM STORM DAMAGE,<br>LEANING, AGGRESSIVE TREE DISPLACES<br>NATIVE SPECIES                       |  |
| 7 | WHITE PINE   | 3"      | LEANING OVER FENCE, SAFETY HAZARD TO<br>PARKED CARS                                                          |  |
| 8 | WHITE PINE   | 10"     | LEANING OVER FENCE, SAFETY HAZARD TO<br>PARKED CARS                                                          |  |
| 9 | N/A          | 20"     | DEAD                                                                                                         |  |

- 1. EX. TREES WILL BE PRUNED AS RECOMENDED BY CERTIFIED ARBORIST.
- 2. INVASIVE UNDERSTORY VEGETATION WILL BE REMOVED & ENGLISH IVY WILL BE CUT AT BASE OF TREES.
- 3. ALL SITE PLANTINGS OF TREES AND SHRUBS SHALL BE ALLOWED TO REACH, AND BE MAINTAINED AT, MATURE HEIGHT; THE TOPPING OF TREES IS PROHIBITED. SHRUBS AND TREES SHALL BE PRUNED MINIMALLY AND ONLY TO SUPPORT OVERALL HEALTH OF PLANTS.