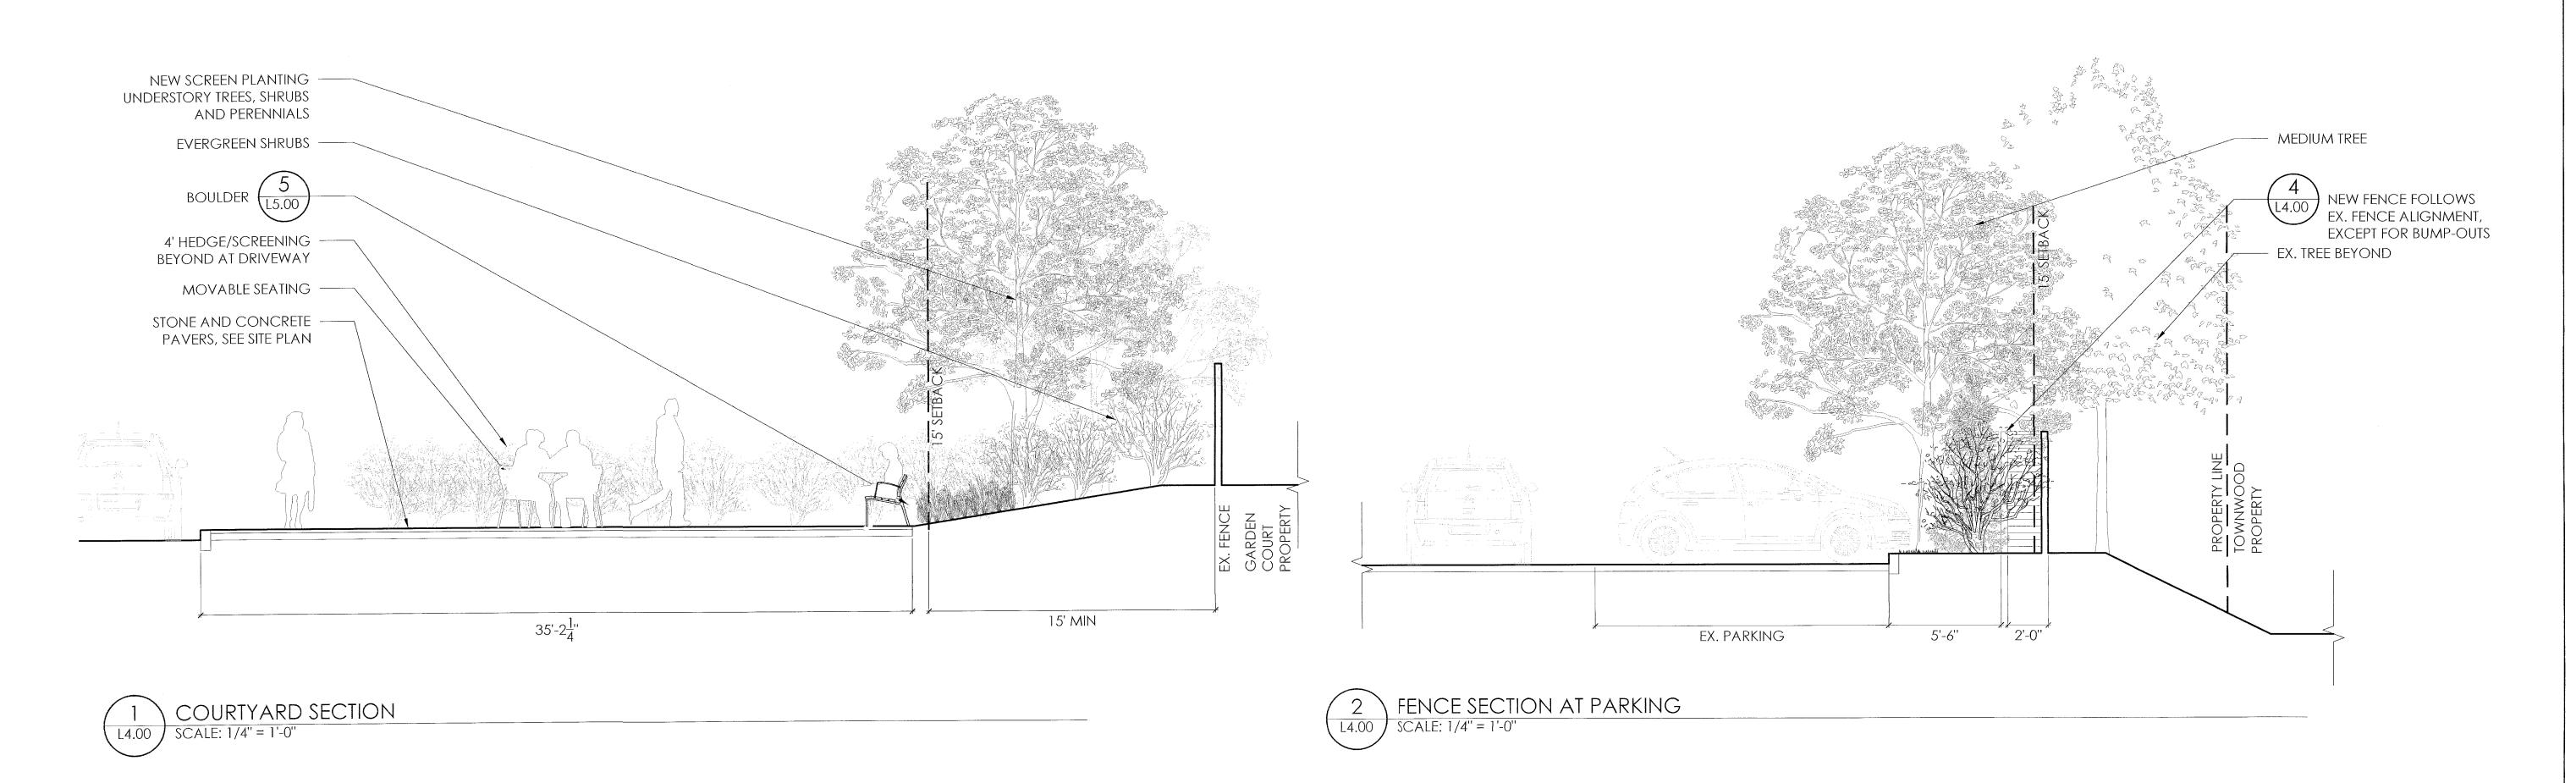

|                 |                                     |                          |           |               | 1        |

NELSON
BYRD
WOLTZ
LANDSCAPE

310 East Market Street Charlottesville

ARCHITECTS

T 434.984.1358 F 434.984.4158 www.nbwla.com

VA 22902

NO. Date Issues/Revisions

1 7-18-16 MINOR SITE
PLAN
AMENDMENT
2 9-16-16 PLAN REVISIONS

\_\_\_\_\_

PROJECT NAME

Planned
Parenthood

ALBEMARLE COUNTY,

MINOR SITE PLAN AMENDMENT

VA

PROJECT NO.: 1608 DRAWN BY: ZP, CW CHECKED BY: ZP, JA

\_\_\_\_

PLANTING PLAN

DATE: SEPTEMBER 16, 2016 SCALE: 1" = 20'-0"

DRAWING NUMBER

L1.03



EX. QUERCUS PHELLOS
TO REMAIN

NATIVE UNDERSTORY TREES

ITEA VIRGINICA

EX. GRASS SWALE

4 TALL DECIDUOUS HEDGE

LAWN PLANTED

W/SPRING BULBS

24" TALL RHUS AROMATICA
'GRO LOW'

EX. SIDEWALK

FRONT LANDSCAPE AT HYDRAULIC ROAD

SCALE: 1/4" = 1'-0"



NELSON BYRD WOLTZ LANDSCAPE ARCHITECTS

310 East Market Street Charlottesville VA 22902

T 434.984.1358 F 434.984.4158 www.nbwla.com

NO. Date Issues/Revisions

1 7-18-16 MINOR SITE
PLAN
AMENDMENT
2 9-16-16 PLAN REVISIONS

PROJECT NAME

## Planned Parenthood

ALBEMARLE COUNTY, VA

minor site plan amendment

PROJECT NO.: 1608 DRAWN BY: ZP, CW CHECKED BY: ZP, JA

DRAWING TITLE

# SECTIONS AND DETAILS

DATE: SEPTEMBER 16, 2016 SCALE: AS SHOWN

DRAWING NUMBER

L4.00



CRUSHED STONE PAVING

(L5.00) SCALE: 1" = 1'-0"

NOTE: JOINTS TO BE PARALLEL A