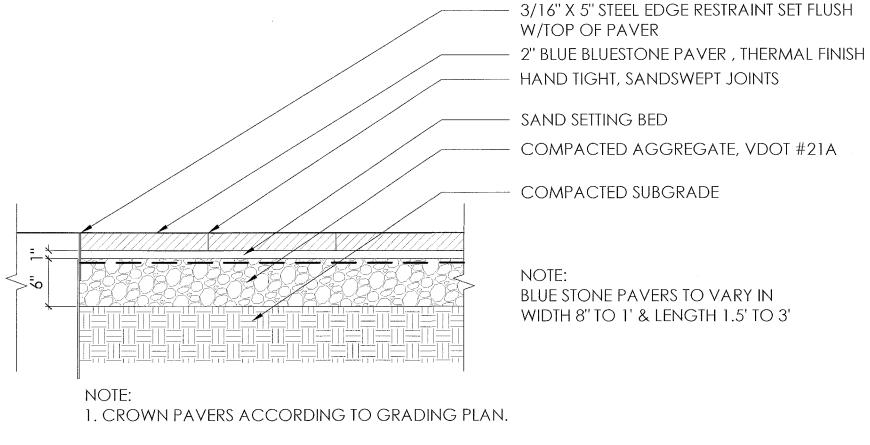

EX. GRASS SWALE

4 TALL DECIDUOUS HEDGE

LAWN PLANTED

W/SPRING BULBS

24" TALL RHUS AROMATICA
'GRO LOW'

EX. SIDEWALK

FRONT LANDSCAPE AT HYDRAULIC ROAD

SCALE: 1/4" = 1'-0"



NELSON BYRD WOLTZ LANDSCAPE ARCHITECTS

310 East Market Street Charlottesville VA 22902

T 434.984.1358 F 434.984.4158 www.nbwla.com

NO. Date Issues/Revisions

1 7-18-16 MINOR SITE
PLAN
AMENDMENT
2 9-16-16 PLAN REVISIONS

PROJECT NAME

## Planned Parenthood

ALBEMARLE COUNTY, VA

minor site plan amendment

PROJECT NO.: 1608 DRAWN BY: ZP, CW CHECKED BY: ZP, JA

DRAWING TITLE

# SECTIONS AND DETAILS

DATE: SEPTEMBER 16, 2016 SCALE: AS SHOWN

DRAWING NUMBER

L4.00



CRUSHED STONE PAVING

(L5.00) SCALE: 1" = 1'-0"

NOTE: JOINTS TO BE PARALLEL AND CONSISTENTLY SPACED. STONE SIZES TO BE CONSISTENT.

Date: 8/10/2010





2. MAXIMUM VERTICAL CLEARANCE BETWEEN TOP OF ADJACENT PAVERS SHALL BE 1/8". MISSHAPEN OR DEFORMED PAVERS ARE NOT ACCEPTABLE.

3. BRUSH JOINTS WITH SAND AND COMPACT PAVERS.





BLUESTONE PAVING ON GRAVEL SCALE: 1" = 1'-0"



Neoliviano Backed Bench, 118in, Freestanding, Wood, with Center Arm



NELSON BYRD WOLTZ LANDSCAPE ARCHITECTS

310 East Market Street Charlottesville VA 22902

T 434.984.1358 F 434.984.4158 www.nbwla.com

NO. Date Issues/Revisions

1 7-18-16 MINOR SITE PLAN **AMENDMENT** 2 9-16-16 PLAN REVISIONS

## Planned Parenthood

ALBEMARLE COUNTY, VA

MINOR SITE PLAN AMENDMENT

PROJECT NO.: 1608 DRAWN BY: ZP, CW CHECKED BY: ZP, JA

DETAILS

SCALE:

DATE: SEPTEMBER 16, 2016 as shown

DRAWING NUMBER

L5.00