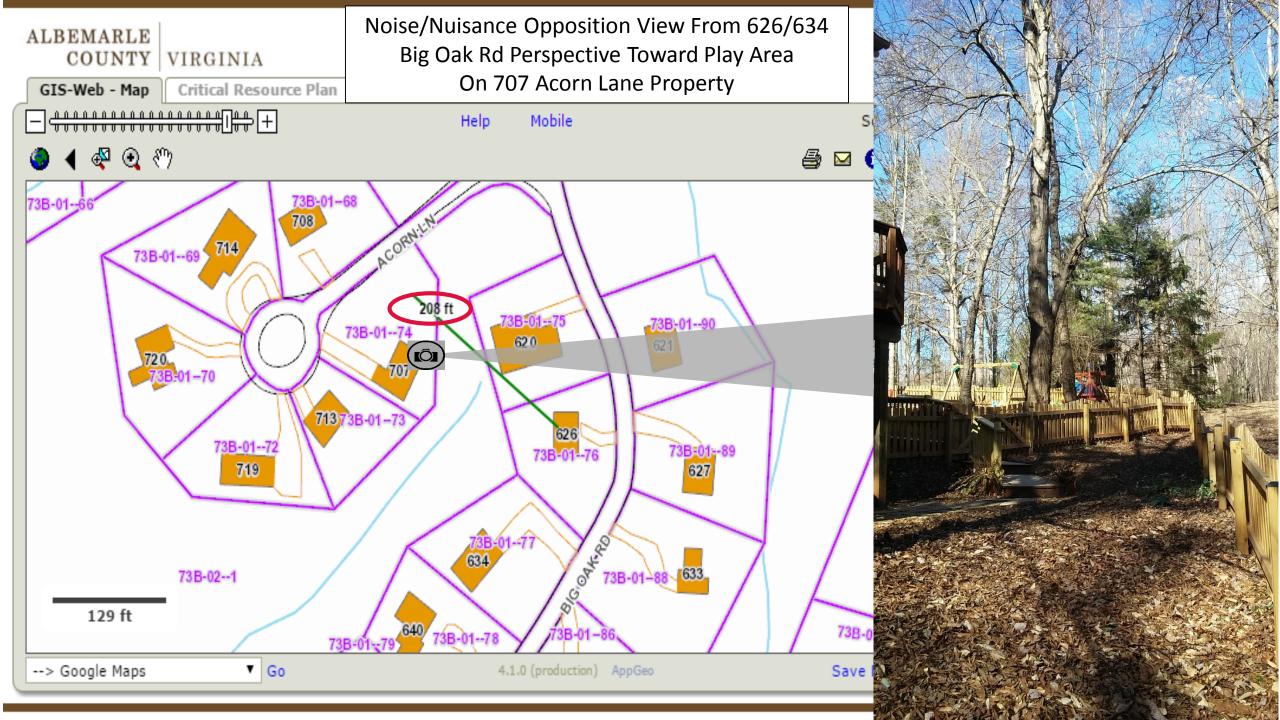

Off (mitigate parking crowding-safe pickup/drop off)
  - Reimbursed Sick Days (mitigate infection transmission)
  - Proposed Average Daily Capacity 8 Students (12 max allows for sibling pair flexibility)
- Exemplars
  - One Peacock Hill family walks to our school
    - Additional Peacock Hill family interested (special exception dependent)
  - Two Sibling pairs will join next year (special exception dependent)
    - Potential round trip vehicles next year 5 (8 enrolled 2 sibling pairs, 1 walking)
  - Current patrons from as far as Louisa, Keswick, Downtown C-ville

Ø

age Rd

Acorn Lane/Big Oak Road/Turkey Ridge Road Imagery – w/Foliage 707 Acorn Ln Circled

Map

Google

Turkey Ridge Rd

Grey Dovella

Big Oak Ro

BigloakiRd

<sup>Big</sup>Oak Rd

Acomen

Kristie

daeRd

Oits K

Shad















COUNTIES

Go Green

Primary Parking 707 Acorn Driveway