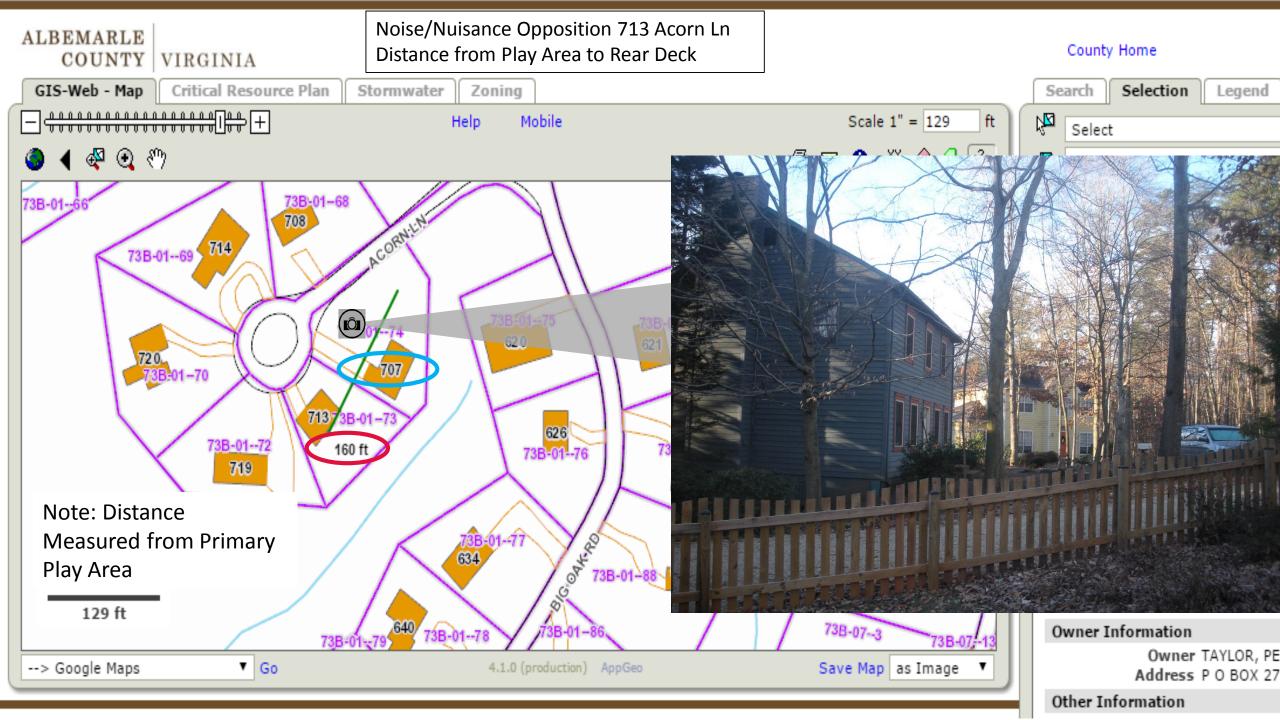

ff (mitigate parking crowding-safe pickup/drop off)
  - Reimbursed Sick Days (mitigate infection transmission)
  - Proposed Average Daily Capacity 8 Students (12 max allows for sibling pair flexibility)
- Exemplars
  - One Peacock Hill family walks to our school
    - Additional Peacock Hill family interested (special exception dependent)
  - Two Sibling pairs will join next year (special exception dependent)
    - Potential round trip vehicles next year 5 (8 enrolled 2 sibling pairs, 1 walking)
  - Current patrons from as far as Louisa, Keswick, Downtown C-ville

Ø

age Rd

Acorn Lane/Big Oak Road/Turkey Ridge Road Imagery – w/Foliage 707 Acorn Ln Circled

Map

Google

Turkey Ridge Rd

Grey Dovella

Big Oak Ro

BigloakiRd

<sup>Big</sup>Oak Rd

Acomen

Kristie

daeRd

Oits K

Shad















COUNTIES

Go Green

Primary Parking 707 Acorn Driveway