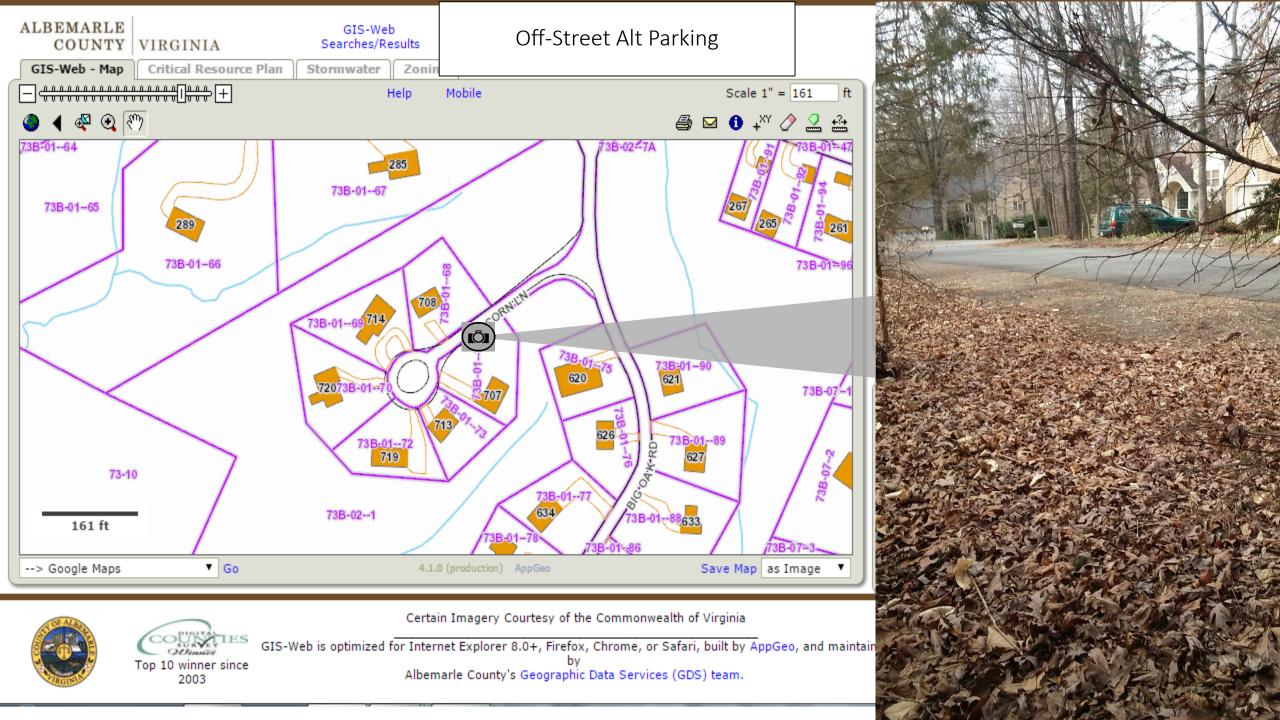

Sick Days (mitigate infection transmission)
  - Proposed Average Daily Capacity 8 Students (12 max allows for sibling pair flexibility)
- Exemplars
  - One Peacock Hill family walks to our school
    - Additional Peacock Hill family interested (special exception dependent)
  - Two Sibling pairs will join next year (special exception dependent)
    - Potential round trip vehicles next year 5 (8 enrolled 2 sibling pairs, 1 walking)
  - Current patrons from as far as Louisa, Keswick, Downtown C-ville

Ø

age Rd

Acorn Lane/Big Oak Road/Turkey Ridge Road Imagery – w/Foliage 707 Acorn Ln Circled

Map

Google

Turkey Ridge Rd

Grey Dovella

Big Oak Ro

BigloakiRd

<sup>Big</sup>Oak Rd

Acomen

Kristie

daeRd

Oits K

Shad















COUNTIES

Go Green

Primary Parking 707 Acorn Driveway