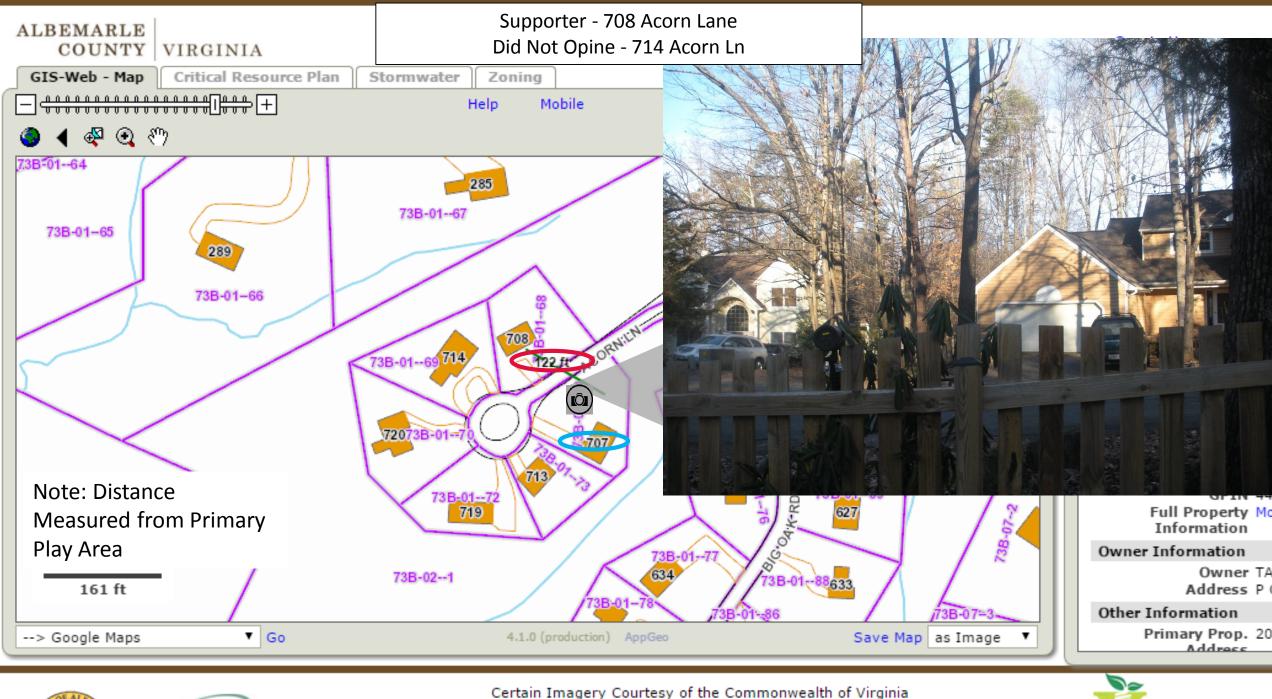

mitigate parking crowding-safe pickup/drop off)
  - Reimbursed Sick Days (mitigate infection transmission)
  - Proposed Average Daily Capacity 8 Students (12 max allows for sibling pair flexibility)
- Exemplars
  - One Peacock Hill family walks to our school
    - Additional Peacock Hill family interested (special exception dependent)
  - Two Sibling pairs will join next year (special exception dependent)
    - Potential round trip vehicles next year 5 (8 enrolled 2 sibling pairs, 1 walking)
  - Current patrons from as far as Louisa, Keswick, Downtown C-ville

Ø

age Rd

Acorn Lane/Big Oak Road/Turkey Ridge Road Imagery – w/Foliage 707 Acorn Ln Circled

Map

Google

Turkey Ridge Rd

Grey Dovella

Big Oak Ro

BigloakiRd

<sup>Big</sup>Oak Rd

Acomen

Kristie

daeRd

Oits K

Shad















COUNTIES

Go Green

Primary Parking 707 Acorn Driveway