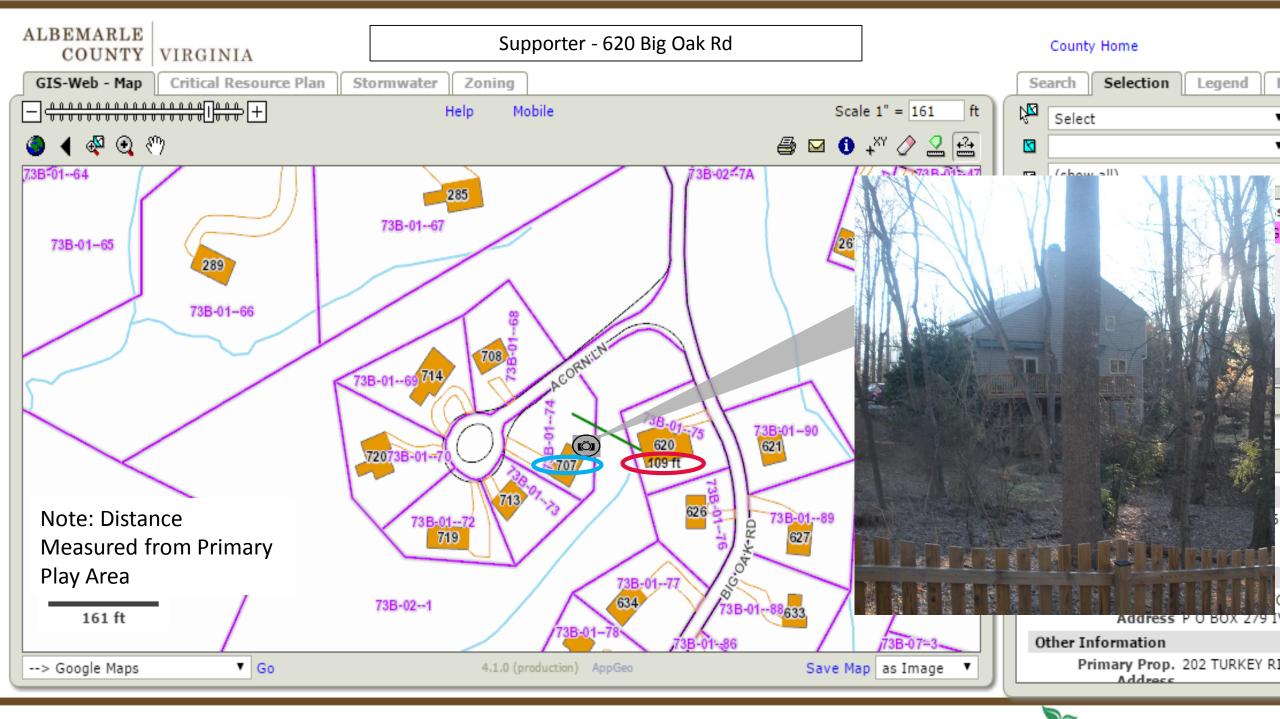

(mitigate parking crowding-safe pickup/drop off)
  - Reimbursed Sick Days (mitigate infection transmission)
  - Proposed Average Daily Capacity 8 Students (12 max allows for sibling pair flexibility)
- Exemplars
  - One Peacock Hill family walks to our school
    - Additional Peacock Hill family interested (special exception dependent)
  - Two Sibling pairs will join next year (special exception dependent)
    - Potential round trip vehicles next year 5 (8 enrolled 2 sibling pairs, 1 walking)
  - Current patrons from as far as Louisa, Keswick, Downtown C-ville

Ø

age Rd

Acorn Lane/Big Oak Road/Turkey Ridge Road Imagery – w/Foliage 707 Acorn Ln Circled

Map

Google

Turkey Ridge Rd

Grey Dovella

Big Oak Ro

BigloakiRd

<sup>Big</sup>Oak Rd

Acomen

Kristie

daeRd

Oits K

Shad















COUNTIES

Go Green

Primary Parking 707 Acorn Driveway