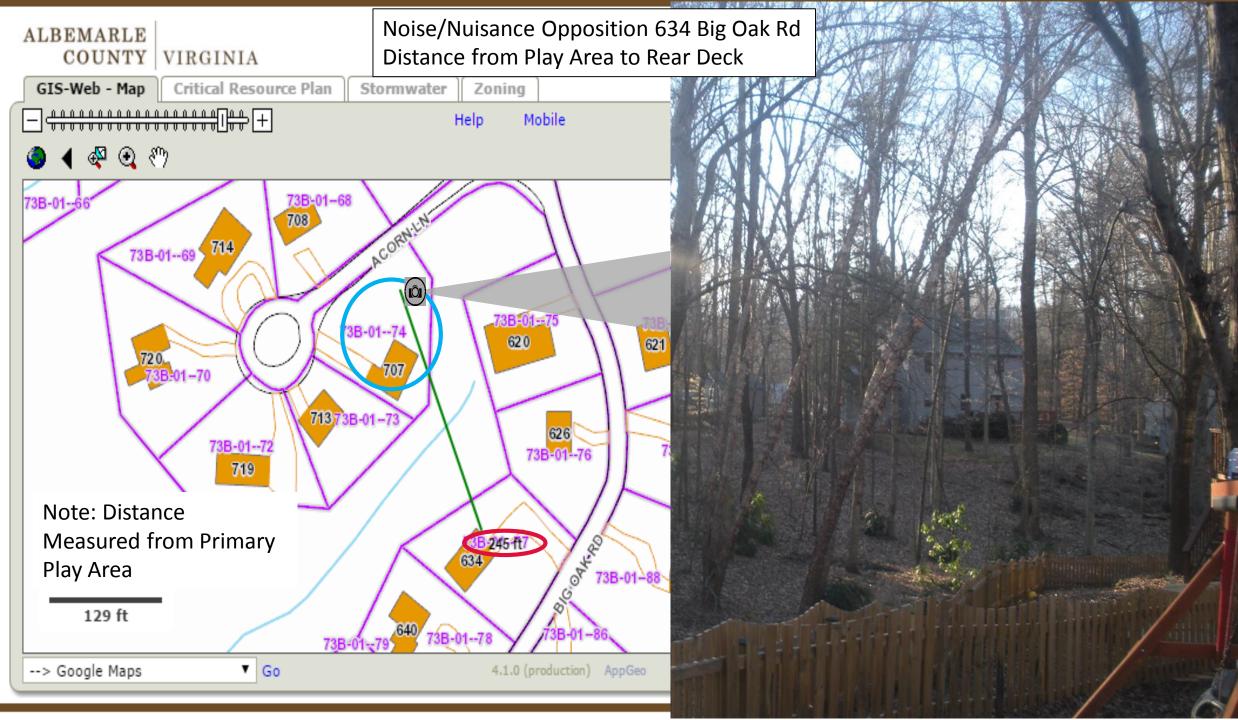

op Off (mitigate parking crowding-safe pickup/drop off)
  - Reimbursed Sick Days (mitigate infection transmission)
  - Proposed Average Daily Capacity 8 Students (12 max allows for sibling pair flexibility)
- Exemplars
  - One Peacock Hill family walks to our school
    - Additional Peacock Hill family interested (special exception dependent)
  - Two Sibling pairs will join next year (special exception dependent)
    - Potential round trip vehicles next year 5 (8 enrolled 2 sibling pairs, 1 walking)
  - Current patrons from as far as Louisa, Keswick, Downtown C-ville

Ø

age Rd

Acorn Lane/Big Oak Road/Turkey Ridge Road Imagery – w/Foliage 707 Acorn Ln Circled

Map

Google

Turkey Ridge Rd

Grey Dovella

Big Oak Ro

BigloakiRd

<sup>Big</sup>Oak Rd

Acomen

Kristie

daeRd

Oits K

Shad















COUNTIES

Go Green

Primary Parking 707 Acorn Driveway