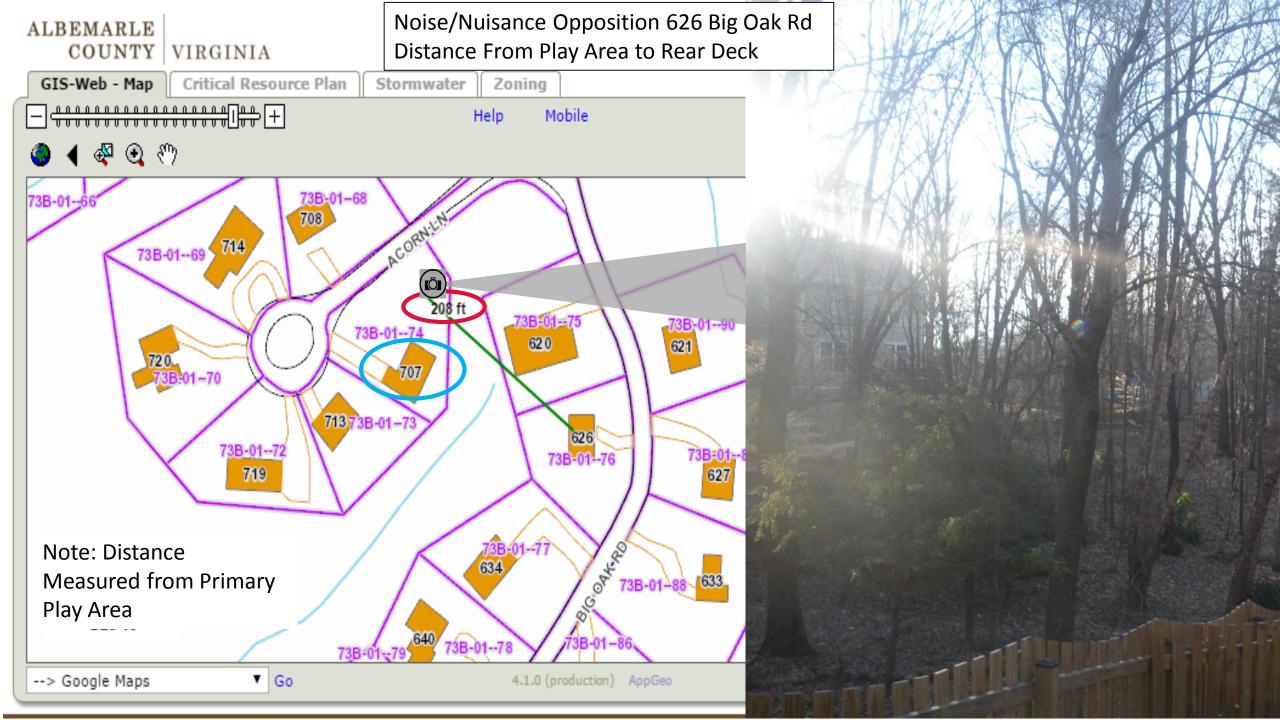

Drop Off (mitigate parking crowding-safe pickup/drop off)
  - Reimbursed Sick Days (mitigate infection transmission)
  - Proposed Average Daily Capacity 8 Students (12 max allows for sibling pair flexibility)
- Exemplars
  - One Peacock Hill family walks to our school
    - Additional Peacock Hill family interested (special exception dependent)
  - Two Sibling pairs will join next year (special exception dependent)
    - Potential round trip vehicles next year 5 (8 enrolled 2 sibling pairs, 1 walking)
  - Current patrons from as far as Louisa, Keswick, Downtown C-ville

Ø

age Rd

Acorn Lane/Big Oak Road/Turkey Ridge Road Imagery – w/Foliage 707 Acorn Ln Circled

Map

Google

Turkey Ridge Rd

Grey Dovella

Big Oak Ro

BigloakiRd

<sup>Big</sup>Oak Rd

Acomen

Kristie

daeRd

Oits K

Shad















COUNTIES

Go Green

Primary Parking 707 Acorn Driveway