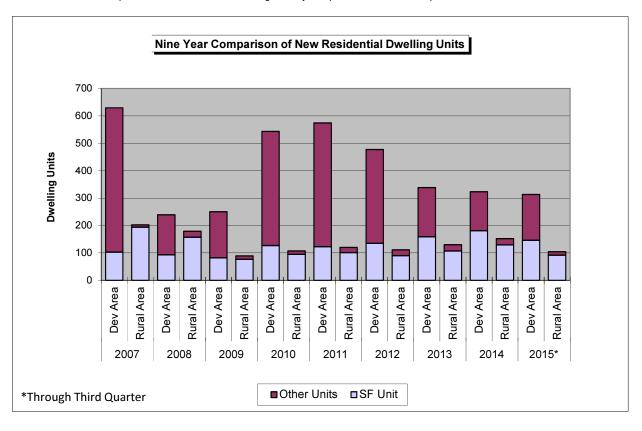

### I. Comparison of Residential Dwelling Units

Table I. Nine Year Comparison of New Residential Dwelling Units by Comprehensive Plan Development Area and Rural Area

| Quarter                     | Quarter 2007 |       |     | 80    | 2009 |       | 2010 |       |     | )11   | 2012 |       | 2013 |       |     | 14    |     | 15    | 2015   |
|-----------------------------|--------------|-------|-----|-------|------|-------|------|-------|-----|-------|------|-------|------|-------|-----|-------|-----|-------|--------|
| 4.0010.                     | Dev          | Rural | Dev | Rural | Dev  | Rural | Dev  | Rural | Dev | Rural | Dev  | Rural | Dev  | Rural | Dev | Rural | Dev | Rural | Totals |
| 1st Quarter                 | 267          | 57    | 78  | 49    | 38   | 20    | 91   | 24    | 372 | 26    | 70   | 25    | 102  | 26    | 89  | 30    | 90  | 15    | 105    |
| 2nd Quarter                 | 232          | 38    | 86  | 53    | 71   | 26    | 65   | 27    | 58  | 29    | 310  | 25    | 110  | 37    | 83  | 36    | 79  | 51    | 130    |
| 3rd Quarter                 | 73           | 67    | 47  | 47    | 50   | 30    | 358  | 23    | 82  | 37    | 47   | 28    | 71   | 41    | 90  | 48    | 144 | 38    | 182    |
| 4th Quarter                 | 57           | 40    | 28  | 30    | 91   | 13    | 29   | 33    | 62  | 28    | 50   | 33    | 55   | 26    | 61  | 38    |     |       | 0      |
| COMP PLAN<br>AREA<br>TOTALS | 629          | 202   | 239 | 179   | 250  | 89    | 543  | 107   | 574 | 120   | 477  | 111   | 338  | 130   | 323 | 152   | 313 | 104   |        |
| YEAR TO<br>DATE<br>TOTALS   | 8            | 31    | 4   | 18    | 3:   | 39    | 6    | 50    | 6   | 94    | 5    | 88    | 4    | 68    | 4   | 75    | 4   | 17    |        |

Chart A. Nine Year Comparison of New Residential Dwelling Units by Comprehensive Plan Development Area and Rural Area

# 3rd Quarter 2015