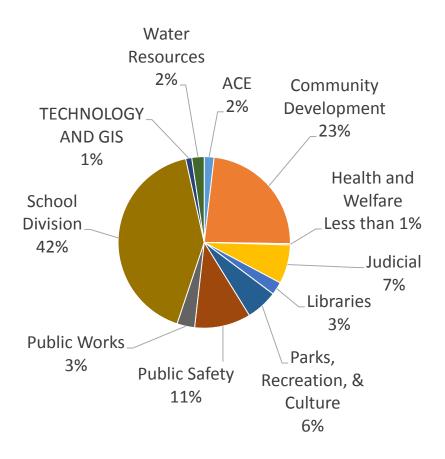

# Addendum A FY 17 Capital Project Requests Overview

FY 17 is year one, the development year, of the ten-year Capital Improvement Program. For FY 17, 88 capital project requests have been submitted totaling ~\$616M over the ten-year period of FY 17 – 21. The requests totaled \$338M for the Capital Improvement Plan (CIP) five-year period of FY 17-21 and totaled \$278M for the Capital Needs Assessment five-year period of FY 22-26.

|                | New:                                                         | Continuing:                                                                                                            | On-going:                                                                                                                       | Resubmitting:                                                                                        | Grand<br>Total |
|----------------|--------------------------------------------------------------|------------------------------------------------------------------------------------------------------------------------|---------------------------------------------------------------------------------------------------------------------------------|------------------------------------------------------------------------------------------------------|----------------|
|                | Project request that has<br>not been previously<br>submitted | Project that has a defined<br>start/finish which is<br>currently funded and/or<br>included in the adopted<br>FY 16 CIP | Project/Program that has<br>no defined start/finish<br>which is currently funded<br>and/or included in the<br>adopted FY 16 CIP | Project request that has<br>previously been<br>submitted but has not<br>been approved for<br>funding |                |
| Mandate        | 0                                                            | 2                                                                                                                      | 0                                                                                                                               | 0                                                                                                    | 2              |
| Obligation     | 0                                                            | 3                                                                                                                      | 2                                                                                                                               | 0                                                                                                    | 5              |
| Maint/Repl     | 1                                                            | 9                                                                                                                      | 10                                                                                                                              | 1                                                                                                    | 21             |
| Non Maint/Repl | 18                                                           | 6                                                                                                                      | 0                                                                                                                               | 36                                                                                                   | 60             |
| Total          | 19                                                           | 20                                                                                                                     | 12                                                                                                                              | 37                                                                                                   | 88             |