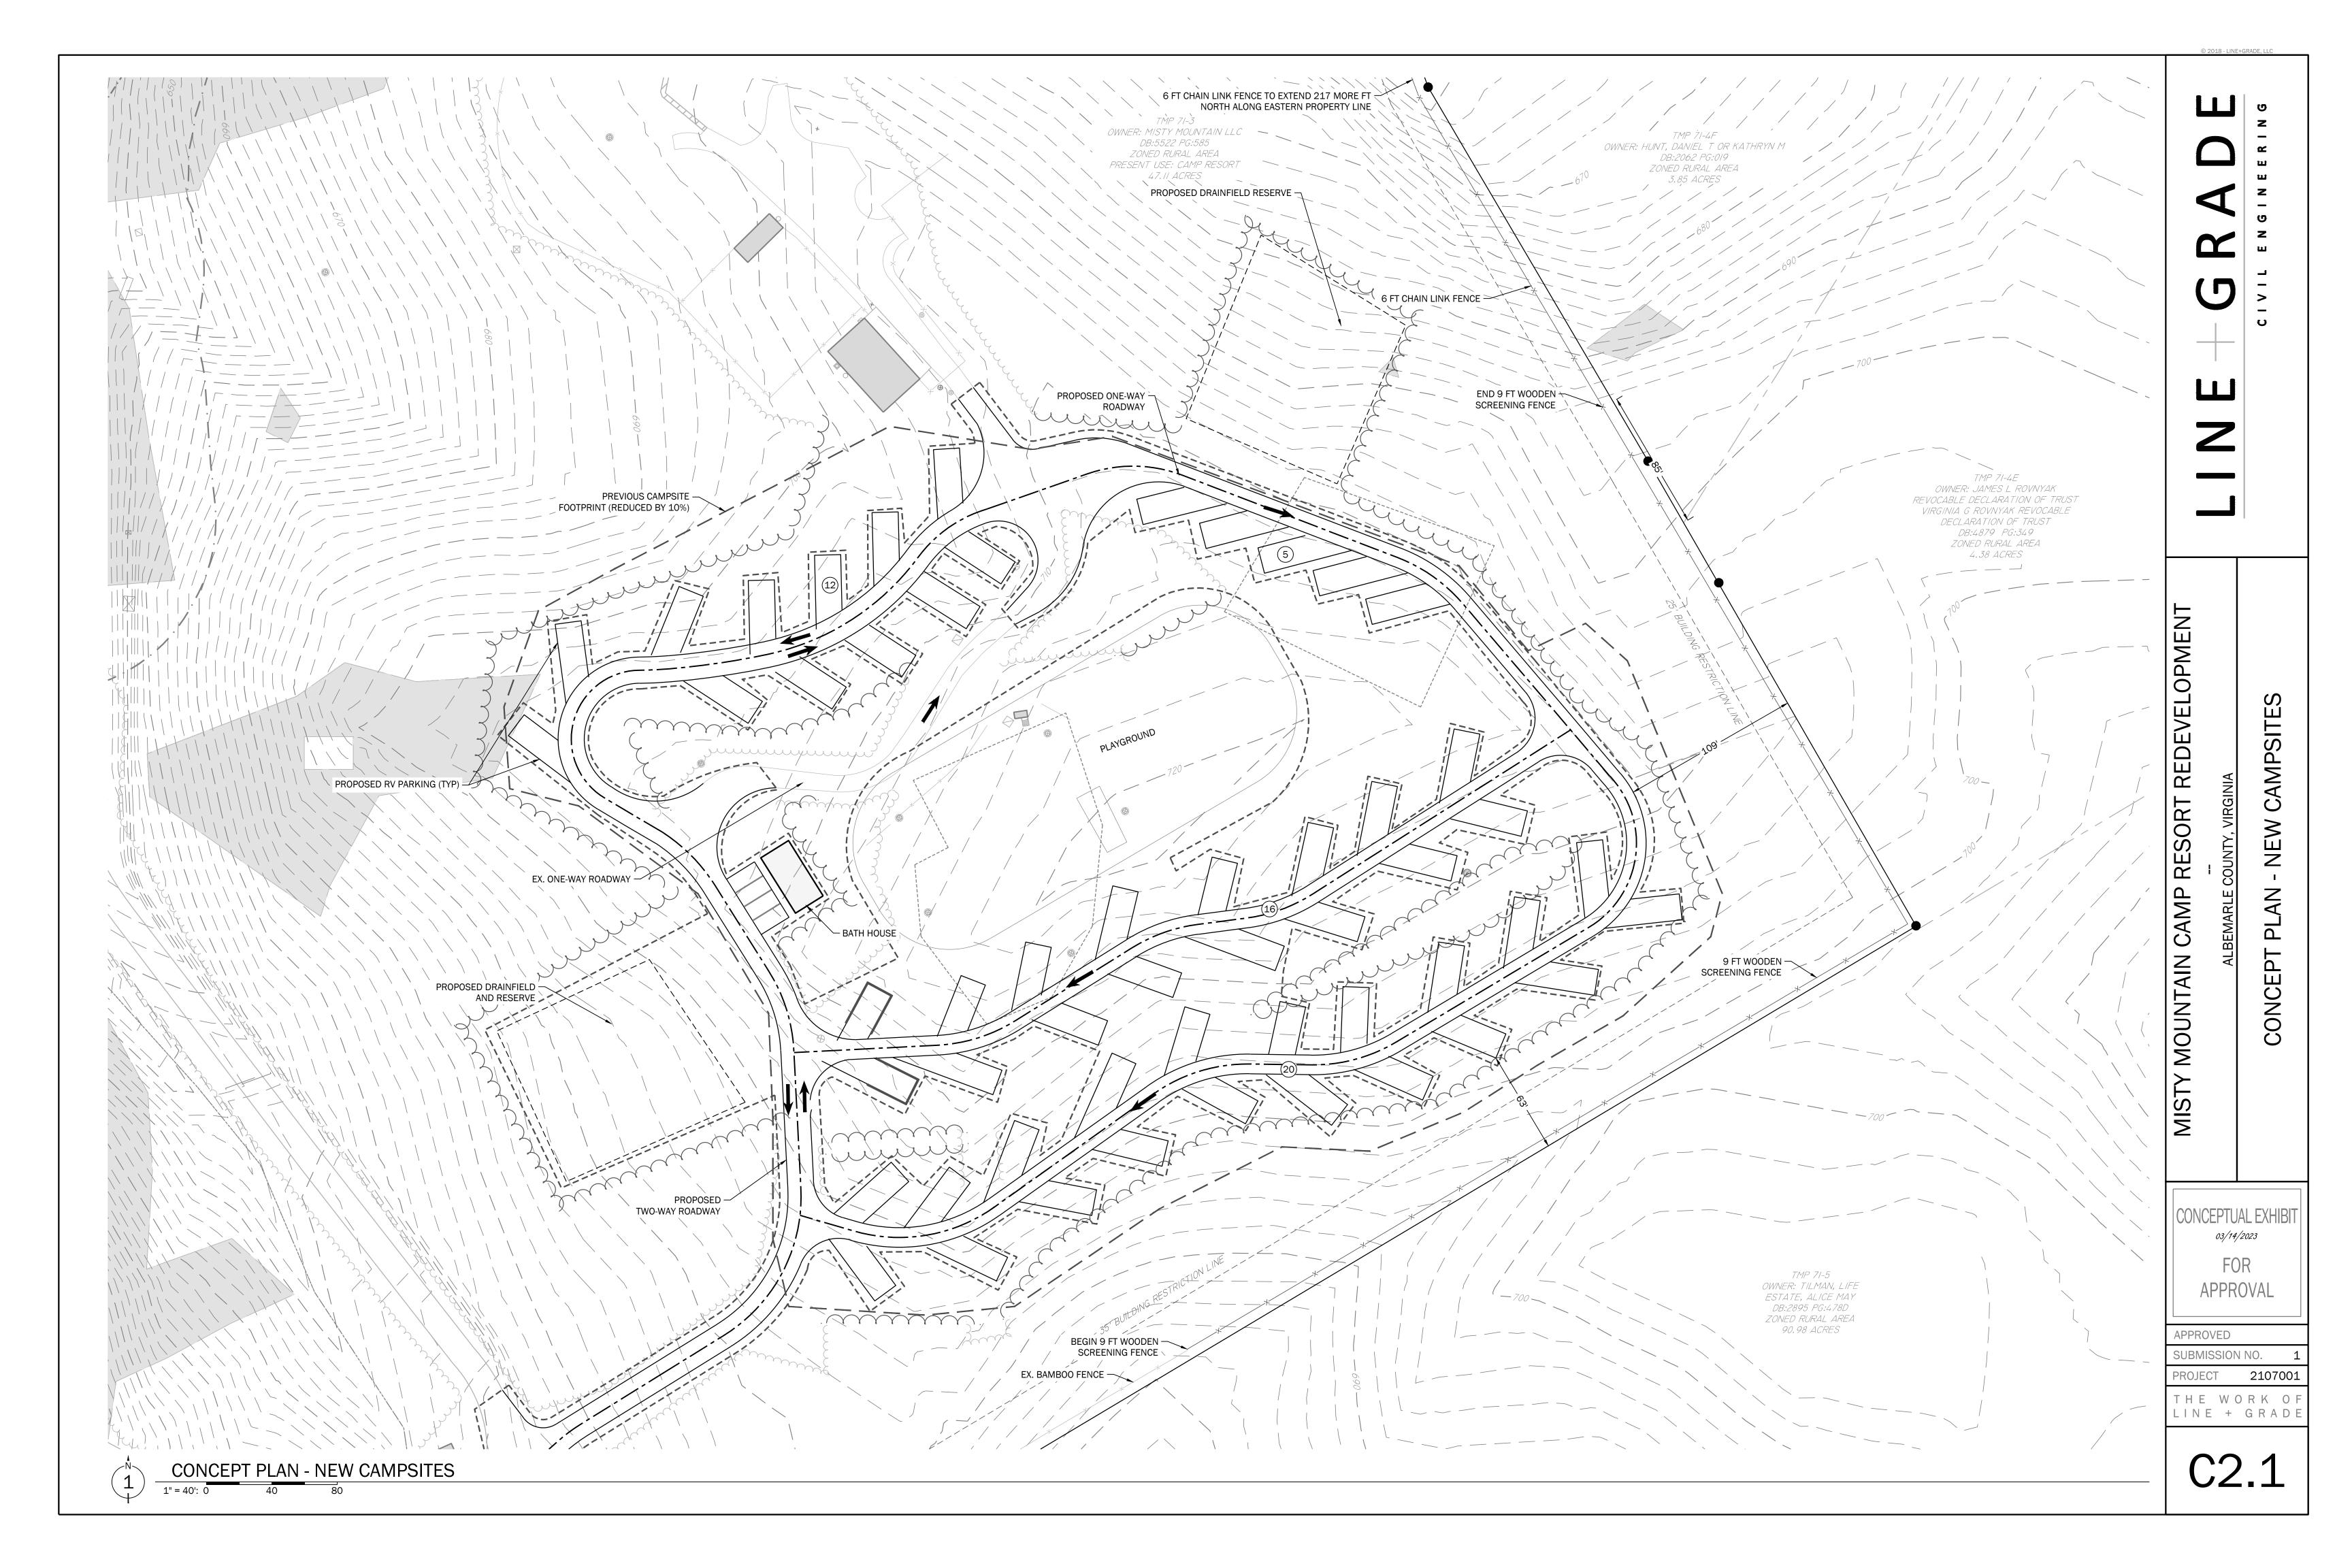

CONCEPT PLAN OVERVIEW

CONCEPTUAL EXHIBIT
02/21/2023
FOR
APPROVAL

'ERVIE\

O

PLAN

CONCEPT

APPROVED

1) CRITICAL SLOPE DELINEATIONS PER GIS DO NOT MATCH WITH GIS TOPOGRAPHY IN

VEGETATION ALONG THE FRONTAGE OF THE SITE BY ROUTE 250 IS TO REMAIN.

SLIGHTLY TO AVOID IMPACT TO LARGE CANOPY TREES. TREE PROTECTION FENCING SHALL

THE LIMITS OF WORK DELINEATED INCLUDE AREAS OF EXISTING ROADS AND CAMPSITES TO BE IMPROVED. THESE AREAS DO NOT NECESSARILY CORRELATE WITH LIMITS OF GRADING OR DISTURBANCE AREAS.

CERTAIN AREAS. THESE AREAS WILL BE FIELD SURVEYED TO CONFIRM

BE USED TO PRESERVE TREES DURING CONSTRUCTION.

SUBMISSION NO. 1
PROJECT 2107001

THE WORK OF LINE + GRADE

C2.0