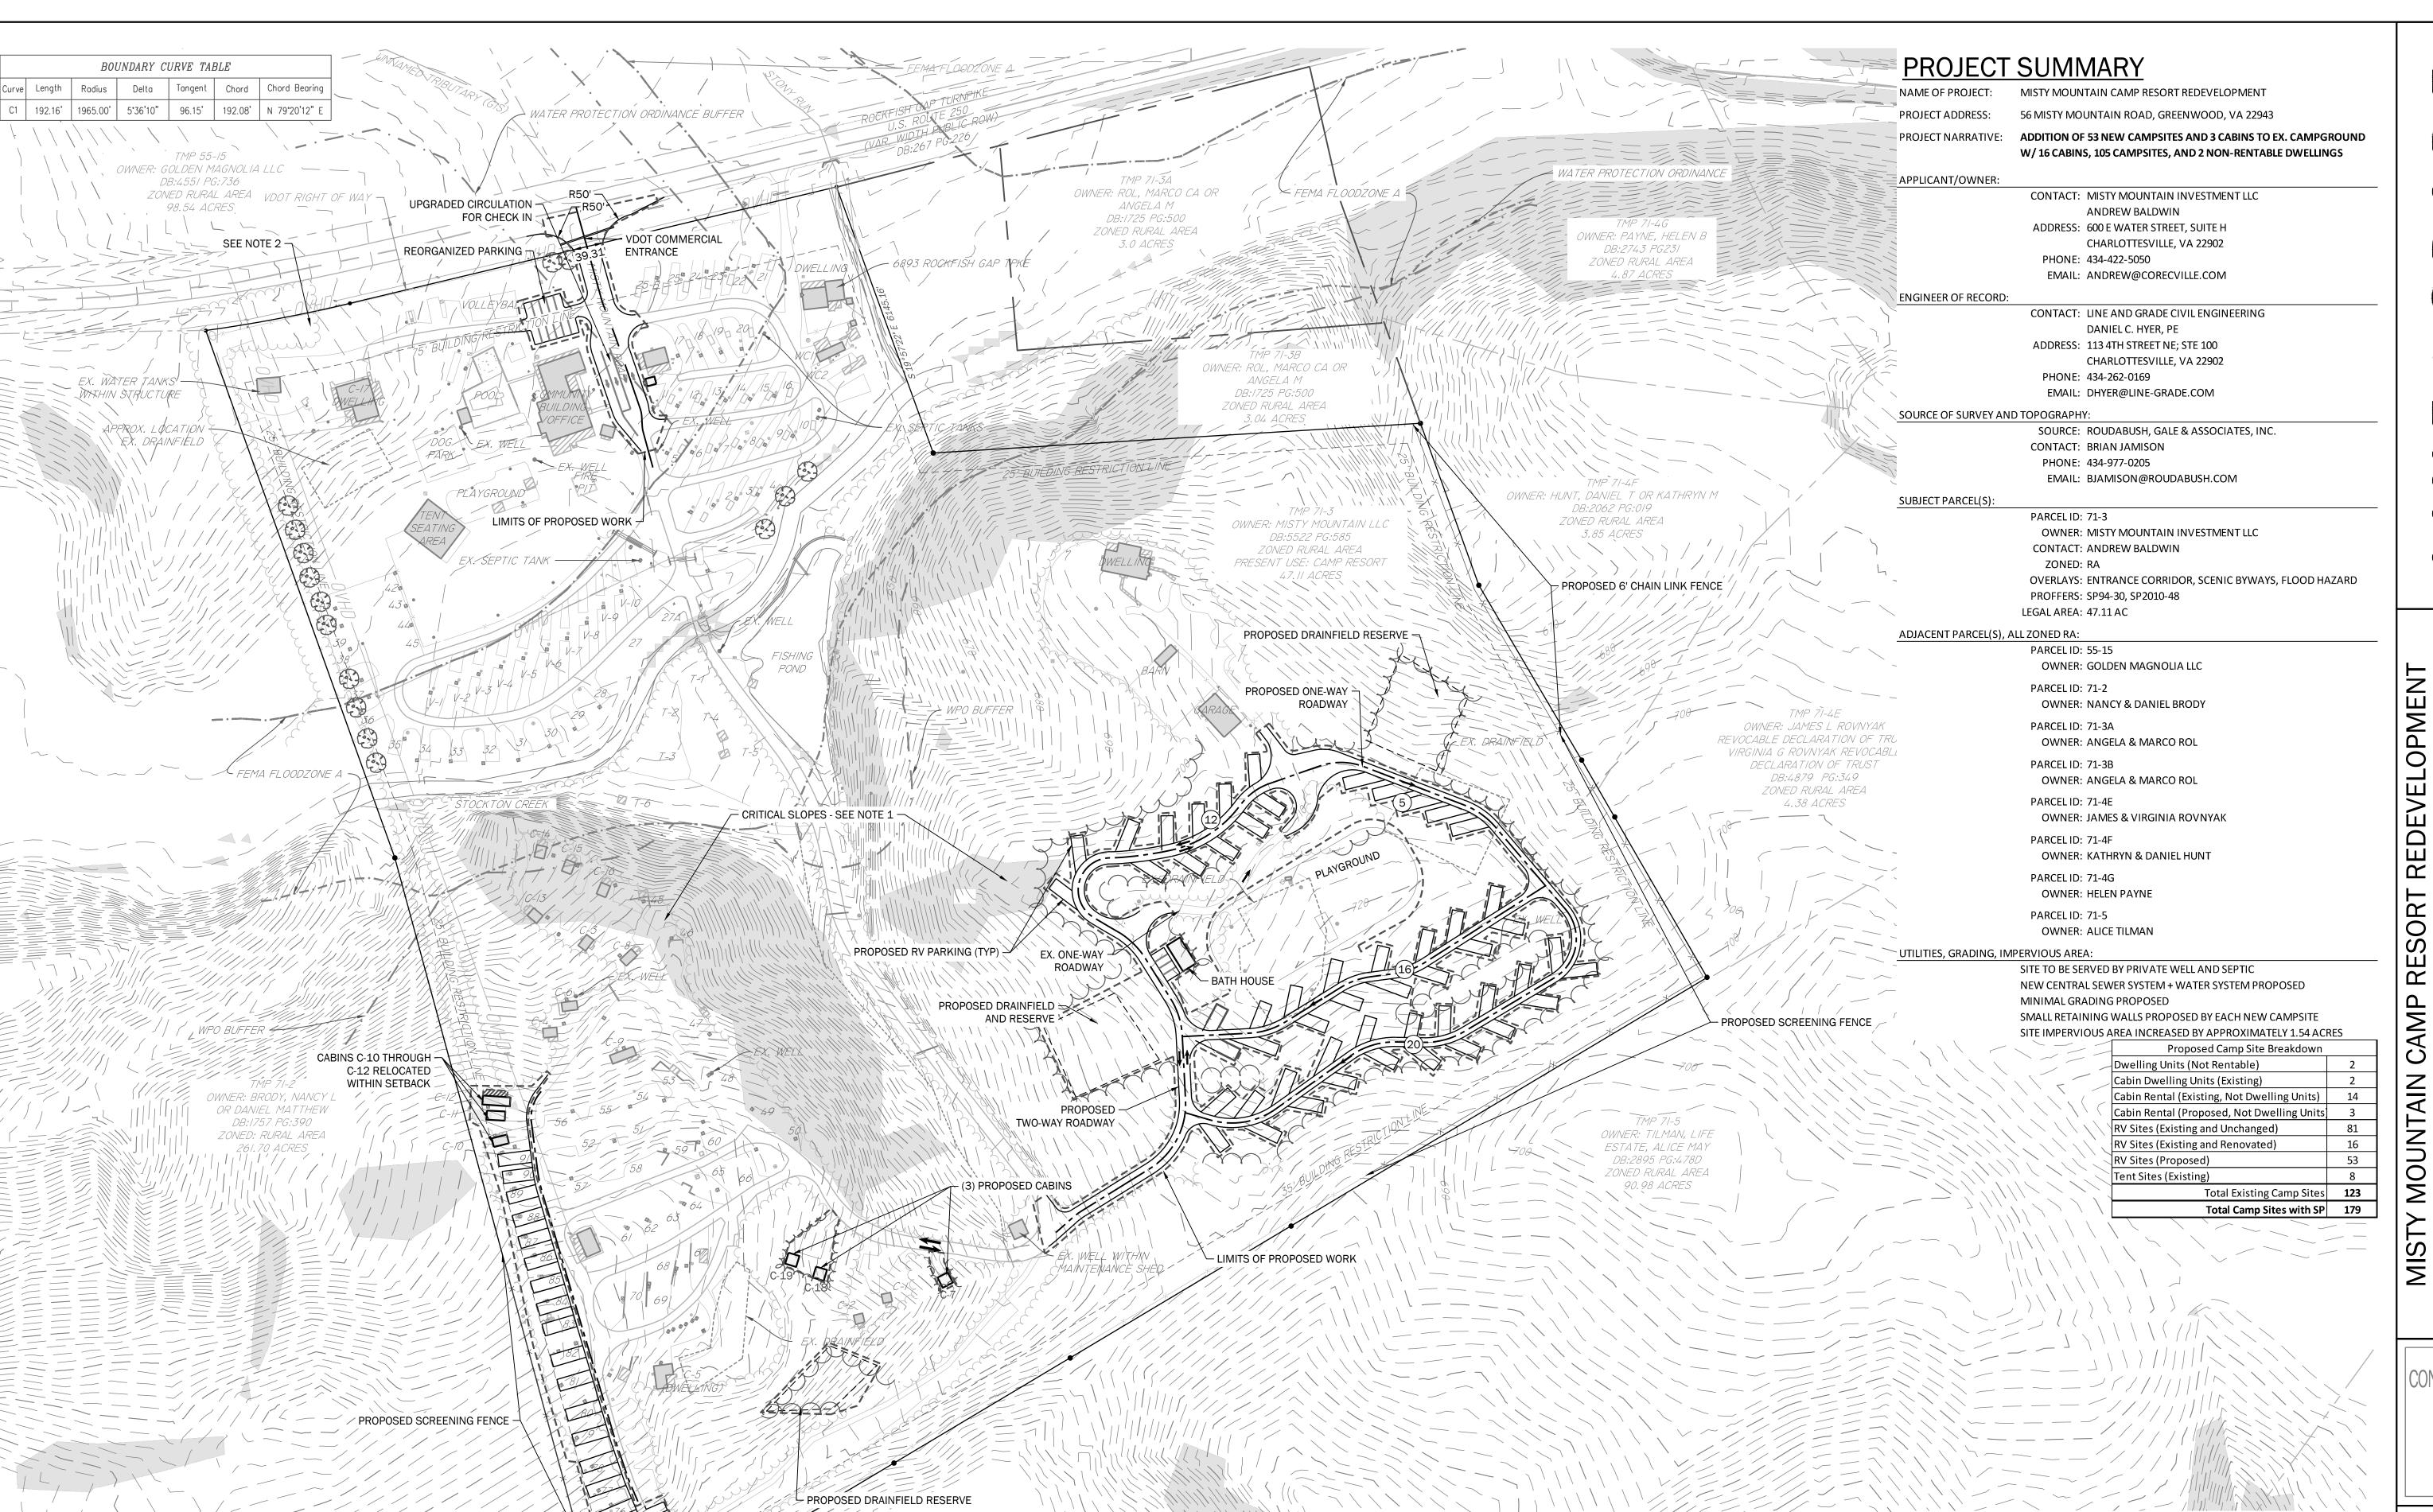

CONCEPT PLAN OVERVIEW

CONCEPTUAL EXHIBIT
02/21/2023
FOR
APPROVAL

'ERVIE\

O

PLAN

CONCEPT

APPROVED

1) CRITICAL SLOPE DELINEATIONS PER GIS DO NOT MATCH WITH GIS TOPOGRAPHY IN

VEGETATION ALONG THE FRONTAGE OF THE SITE BY ROUTE 250 IS TO REMAIN.

SLIGHTLY TO AVOID IMPACT TO LARGE CANOPY TREES. TREE PROTECTION FENCING SHALL

THE LIMITS OF WORK DELINEATED INCLUDE AREAS OF EXISTING ROADS AND CAMPSITES TO BE IMPROVED. THESE AREAS DO NOT NECESSARILY CORRELATE WITH LIMITS OF GRADING OR DISTURBANCE AREAS.

CERTAIN AREAS. THESE AREAS WILL BE FIELD SURVEYED TO CONFIRM

BE USED TO PRESERVE TREES DURING CONSTRUCTION.

SUBMISSION NO. 1
PROJECT 2107001

THE WORK OF LINE + GRADE

C2.0