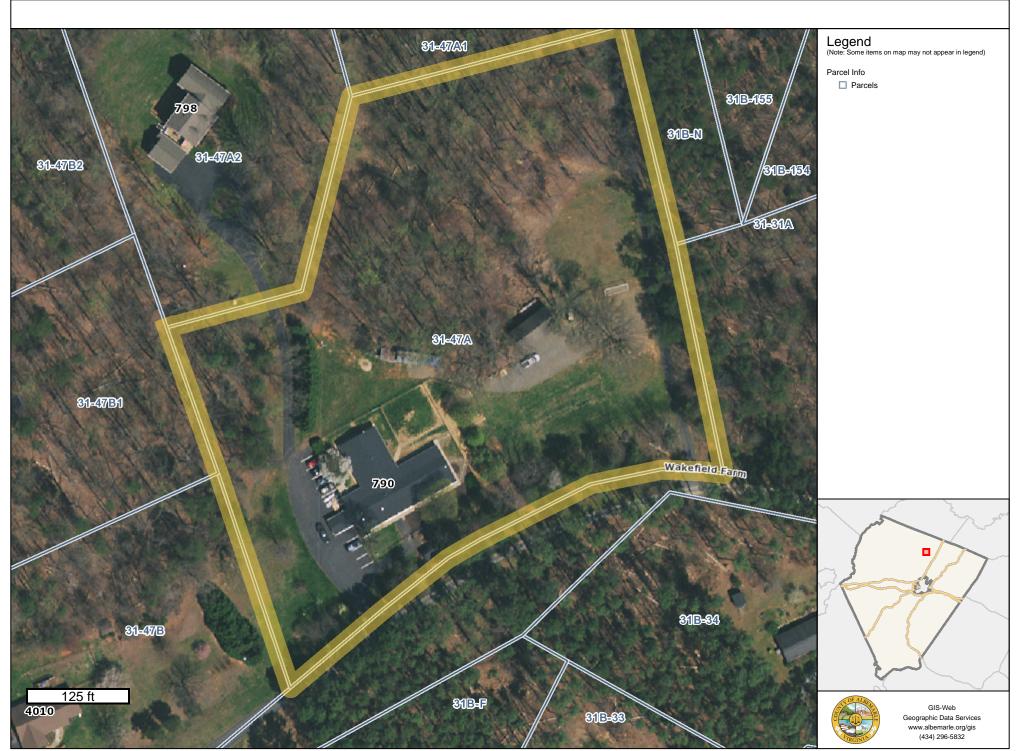

Any determination of topography or contours, or any depiction of physical improvements, property lines or boundaries is for general information only and shall not be used for the design, modification, or construction of improvements to real property or for flood plain determination. Map elements may scale larger than GIS data measured in the map or as provided on the data download page due to the projection used. Map Projection: WGS84 Web Mercator (Auxiliary Sphere) (EPSG 3857)