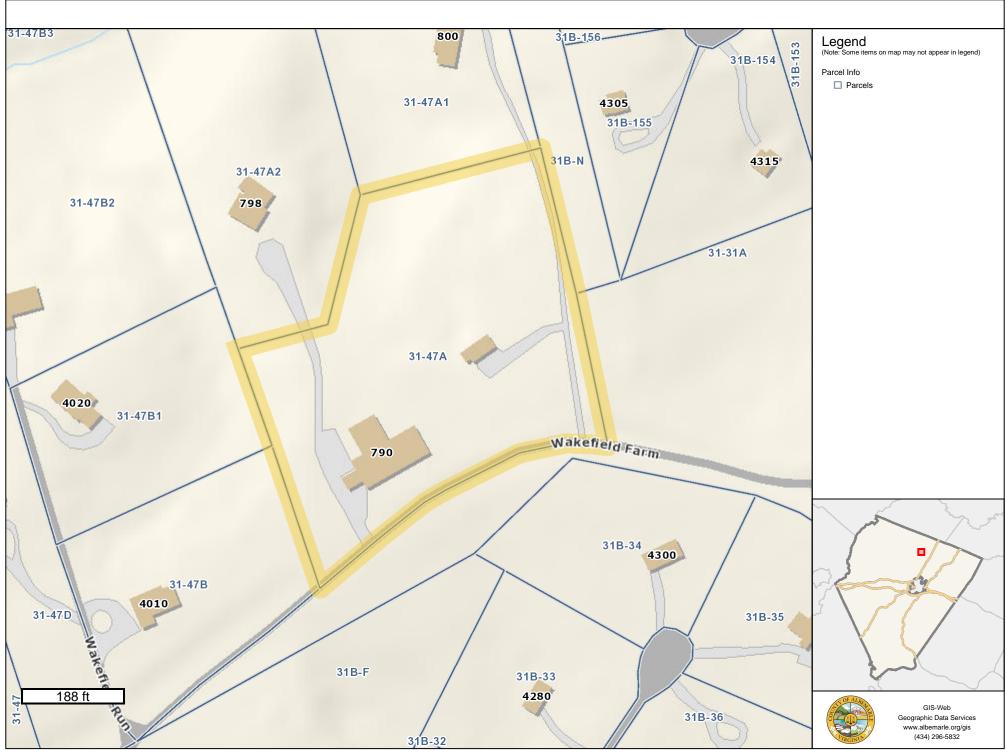

Any determination of topography or contours, or any depiction of physical improvements, property lines or boundaries is for general information only and shall not be used for the design, modification, or construction of improvements to real property or for flood plain determination. Map elements may scale larger than GIS data measured in the map or as provided on the data download page due to the projection used. Map Projection: WGS84 Web Mercator (Auxiliary Sphere) (EPSG 3857)