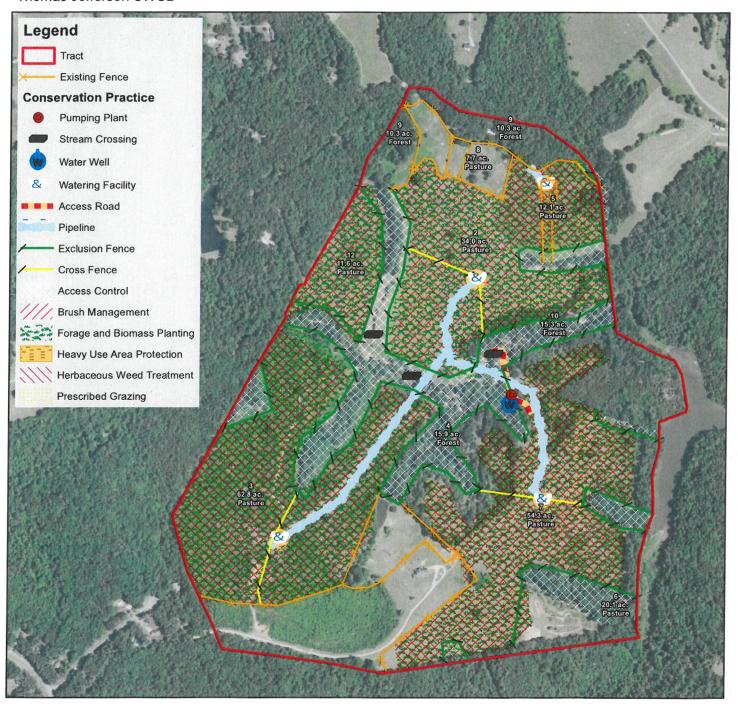

Frank,

This is the only document that I had and hopefully it will work for what you need the highlighted area is what I am working on.

Please let me know it this will work.

Thank You Tim Kindrick

# **♦** NRCS Natural Resources Conservation Service

Plan Map

State: Virginia County: Albemarle

Assisted by: Jon Lipinski Soil Conservationist Louisa Service Center Thomas Jefferson SWCD

Date: 10-26-2017

Producer: T. Kindrick