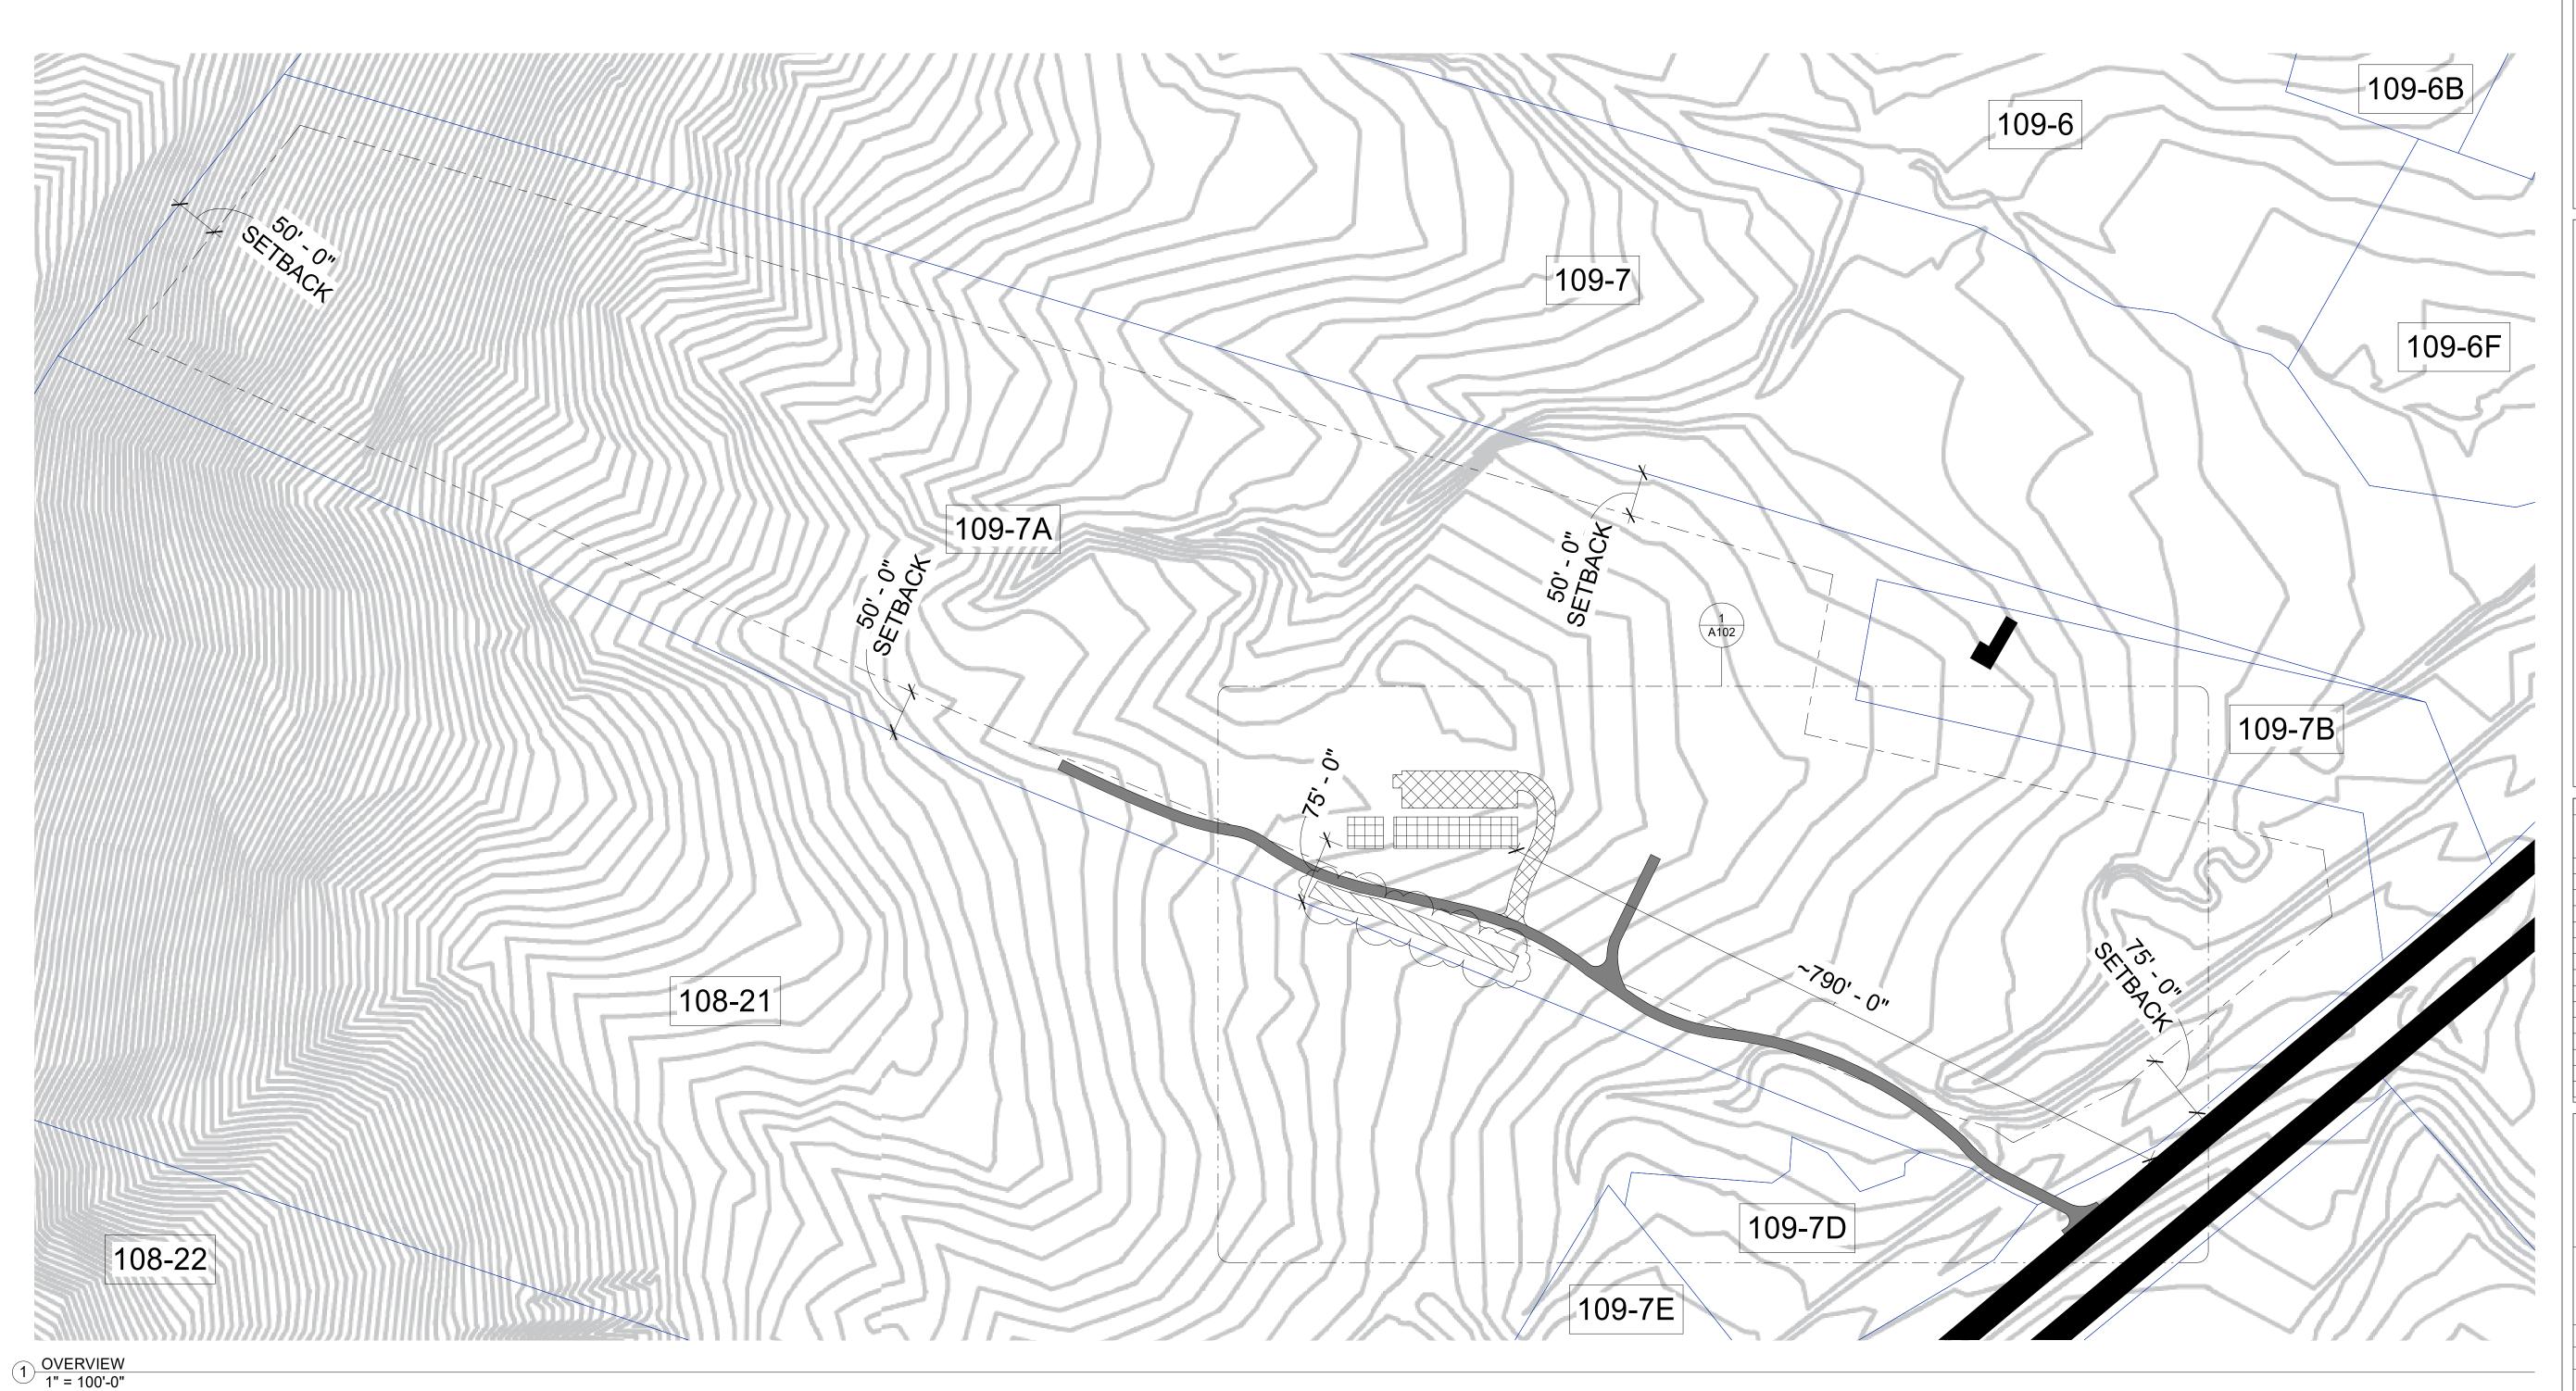

## **LEGEND** - EXISTING ASPHALT PAVEMENT - EXISTING STONE DRIVE - NEW STONE DRIVE & PARKING - AREA FOR AUGMENTED SCREEN PLANTINGS - NEW STRUCTURES

- WOODED AREAS

### **GENERAL NOTES:**

- PLEASE REFERENCE ADDITIONAL OWNER SUPPLIED DOCUMENTATION FOR FURTHER INFORMATION NOT PRESENTED ON THESE CONCEPTUAL PLANS.
- NEW STRUCTURES TO BE CONSTRUCTED AS FOLLOWS: CONCRETE FOUNDATIONS WITH CONCRETE SLAB ON GRADE, ALL WOOD FRAME WALLS WITH EXTERIOR WALLS TO BE LOAD BEARING TO SUPPORT PREFABRICATED WOOD TRUSSES, PLYWOOD EXTERIOR WALL AND ROOD SHEATHING FINSHED WITH VINYL SIDING, AND INTERIOR WALLS/CEILINGS TO BE SHEATHED WITH TYPE-X DRYWALL.
- THERE IS PRESENTLY NO PLANNED SITE LIGHTING. INSTEAD THE AREA AROUND THE BUILDING WILL BE ILLUMINATED WITH WALL MOUNTED LIGHTING NOT TO EXCEED 90W.

Date Description INCREASED SCREEN PLANTING
DEPTH AND LENGTH, RELOCATED TO
OTHER SIDE OF DRIVE 07/22/2022

**CROWN ORCHARD COVESVILLE SEASONAL** HOUSING

CONCEPTUAL OVERVIEW PARCEL PLAN

222-100-053 Project number 05/09/2022 Drawn by Checked by

CONTOUR INTERVALS SHOWN AT 4'

www.coleman-adams.com Office: (434) 525-4700 Fax: (434) 525-4437