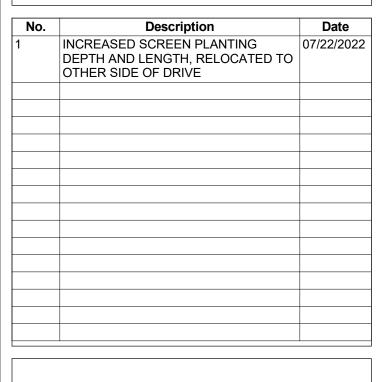

Date Description INCREASED SCREEN PLANTING
DEPTH AND LENGTH, RELOCATED TO
OTHER SIDE OF DRIVE 07/22/2022

**CROWN ORCHARD COVESVILLE SEASONAL** HOUSING

CONCEPTUAL OVERVIEW PARCEL PLAN

222-100-053 Project number 05/09/2022 Drawn by Checked by