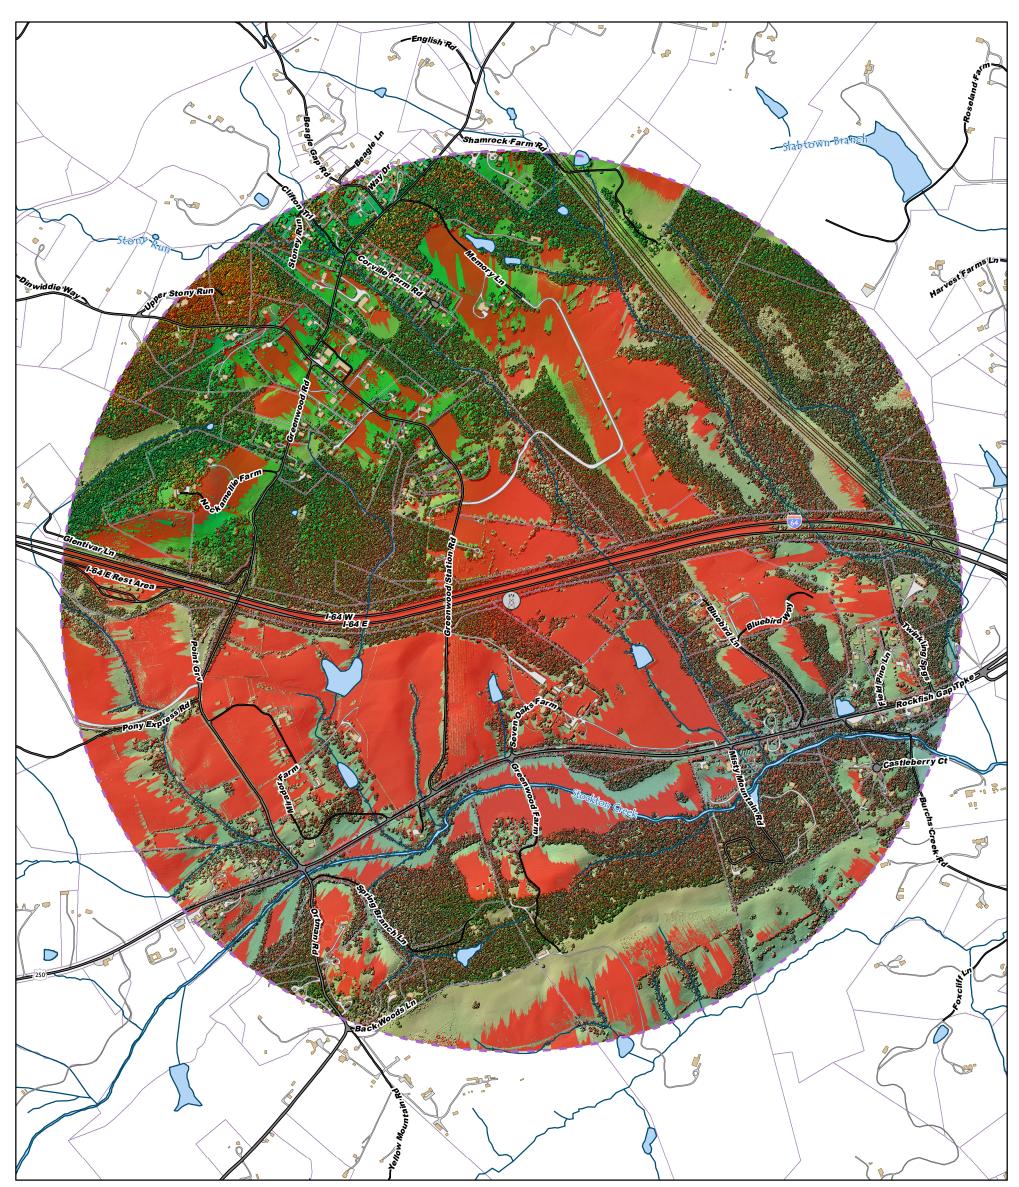

## Tower Visibility, Parcel 55 - 14

## Notes on Data Sources:

The elevation surface used in the viewshed analysis was derived from LiDAR data flown in late 2015. This accounts for the height of buildings and vegetation at the date of acquisition.

The land cover data used to identify tree canopy is from the Virginia statewide land cover dataset created by Worldview and organized by VGIN. In Albemarle County, aerial photos from 2013 were used in the land cover classification.

Prepared by Albemarle County Division of Information Services Map created by Andy Slack: 6/3/2022

Note: The map elements depicted are graphic representations and are not to be construed or used as a legal description. This map is for display purposes only.

Parcels shown reflect plats and deeds recorded through December 31, 2021

Document Path: F:\GDS Staff\WorkingFiles\Viewshed\Bill Fritz\Tower\_Viewshed\_template\_hillshade\_6\_02\_22.mxd