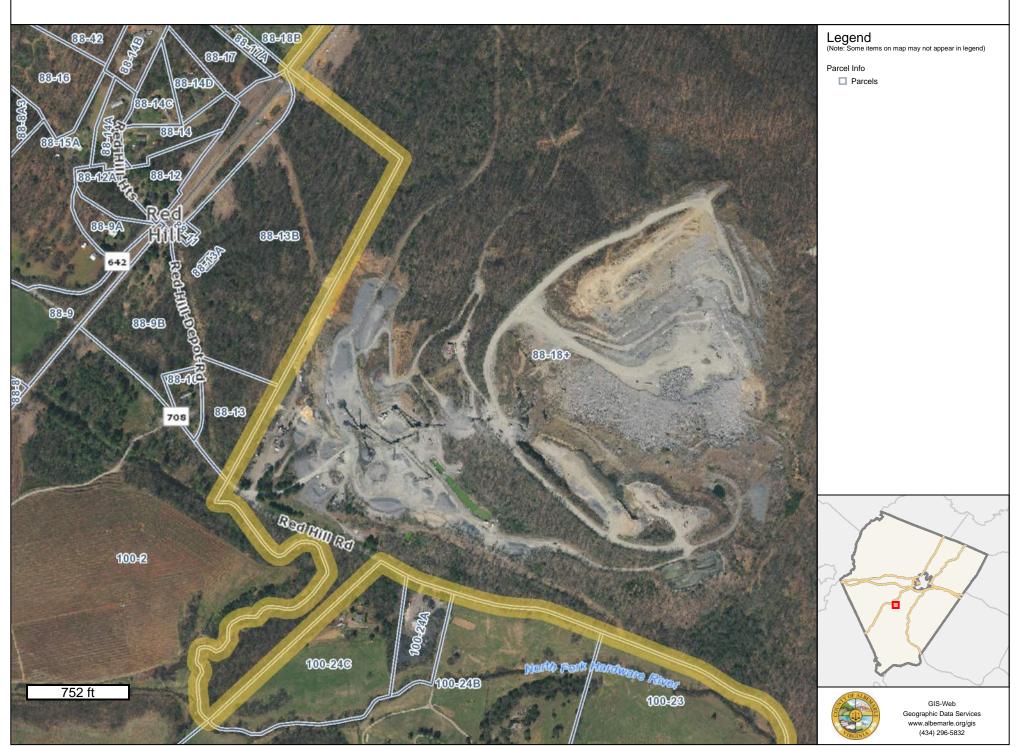

Any determination of topography or contours, or any depiction of physical improvements, property lines or boundaries is for general information only and shall not be used for the design, modification, or construction of improvements to real property or for flood plain determination. Map elements may scale larger than GIS data measured in the map or as provided on the data download page due to the projection used. Map Projection: WGS84 Web Mercator (Auxiliary Sphere) (EPSG 3857)