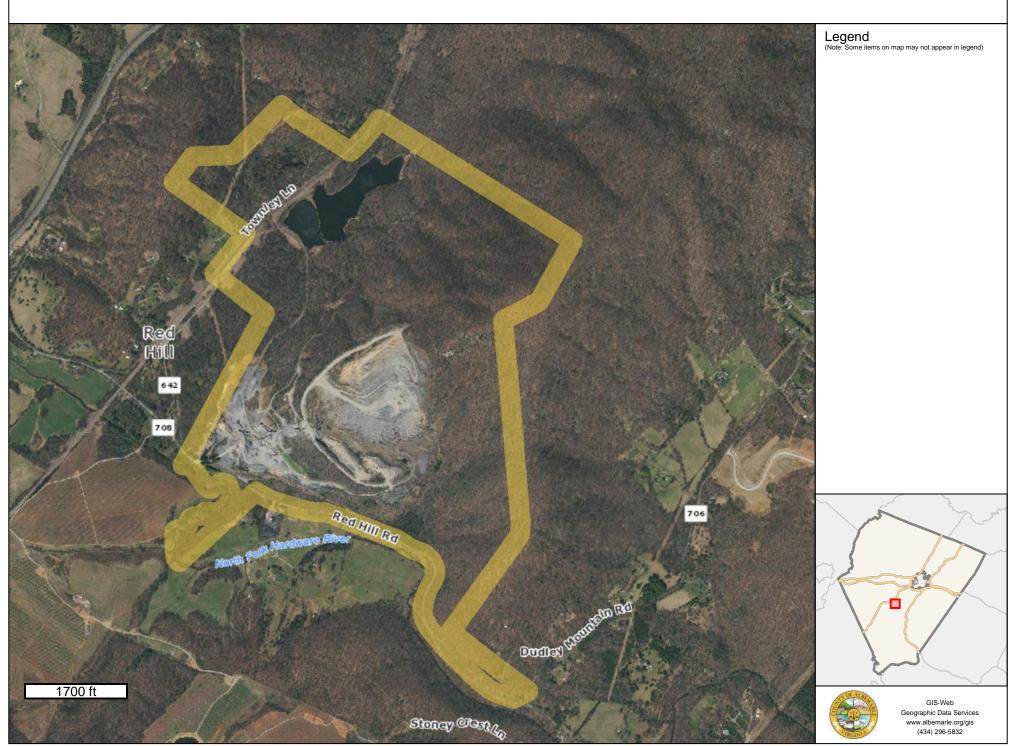

Any determination of topography or contours, or any depiction of physical improvements, property lines or boundaries is for general information only and shall not be used for the design, modification, or construction of improvements to real property or for flood plain determination. Map elements may scale larger than GIS data measured in the map or as provided on the data download page due to the projection used. Map Projection: WGS84 Web Mercator (Auxiliary Sphere) (EPSG 3857)