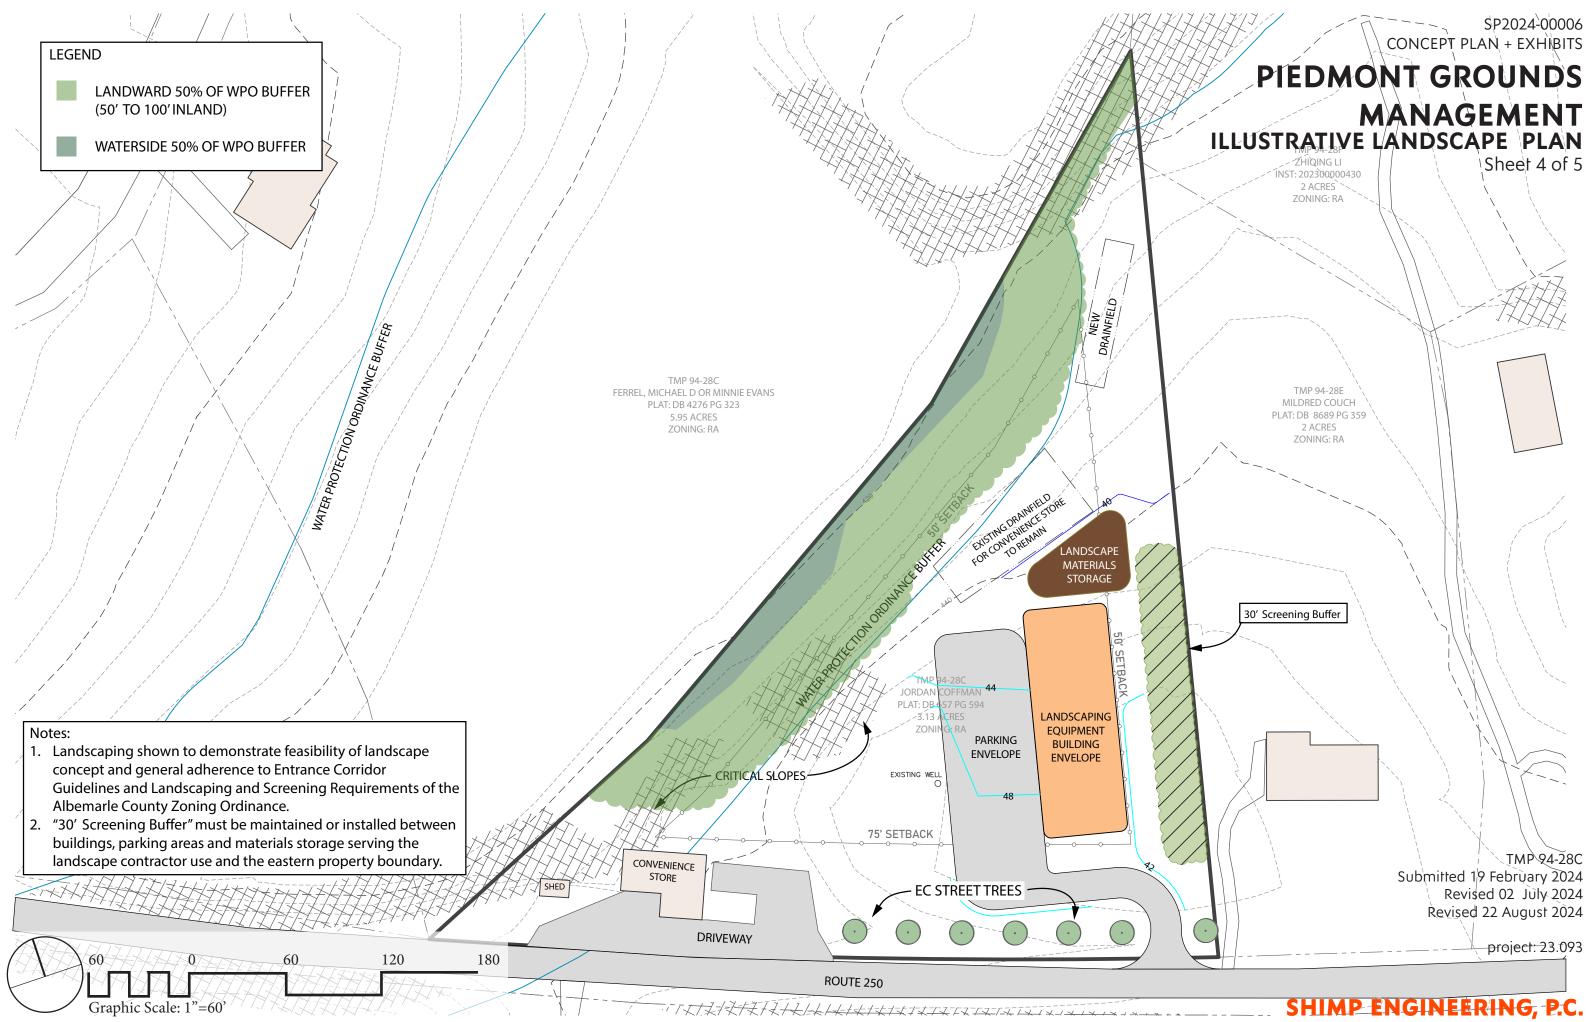

# SHIMP ENGINEERING, P.C.

EC STREET TREES (PROPOSED)

SP2024-00006 CONCEPT PLAN + EXHIBITS