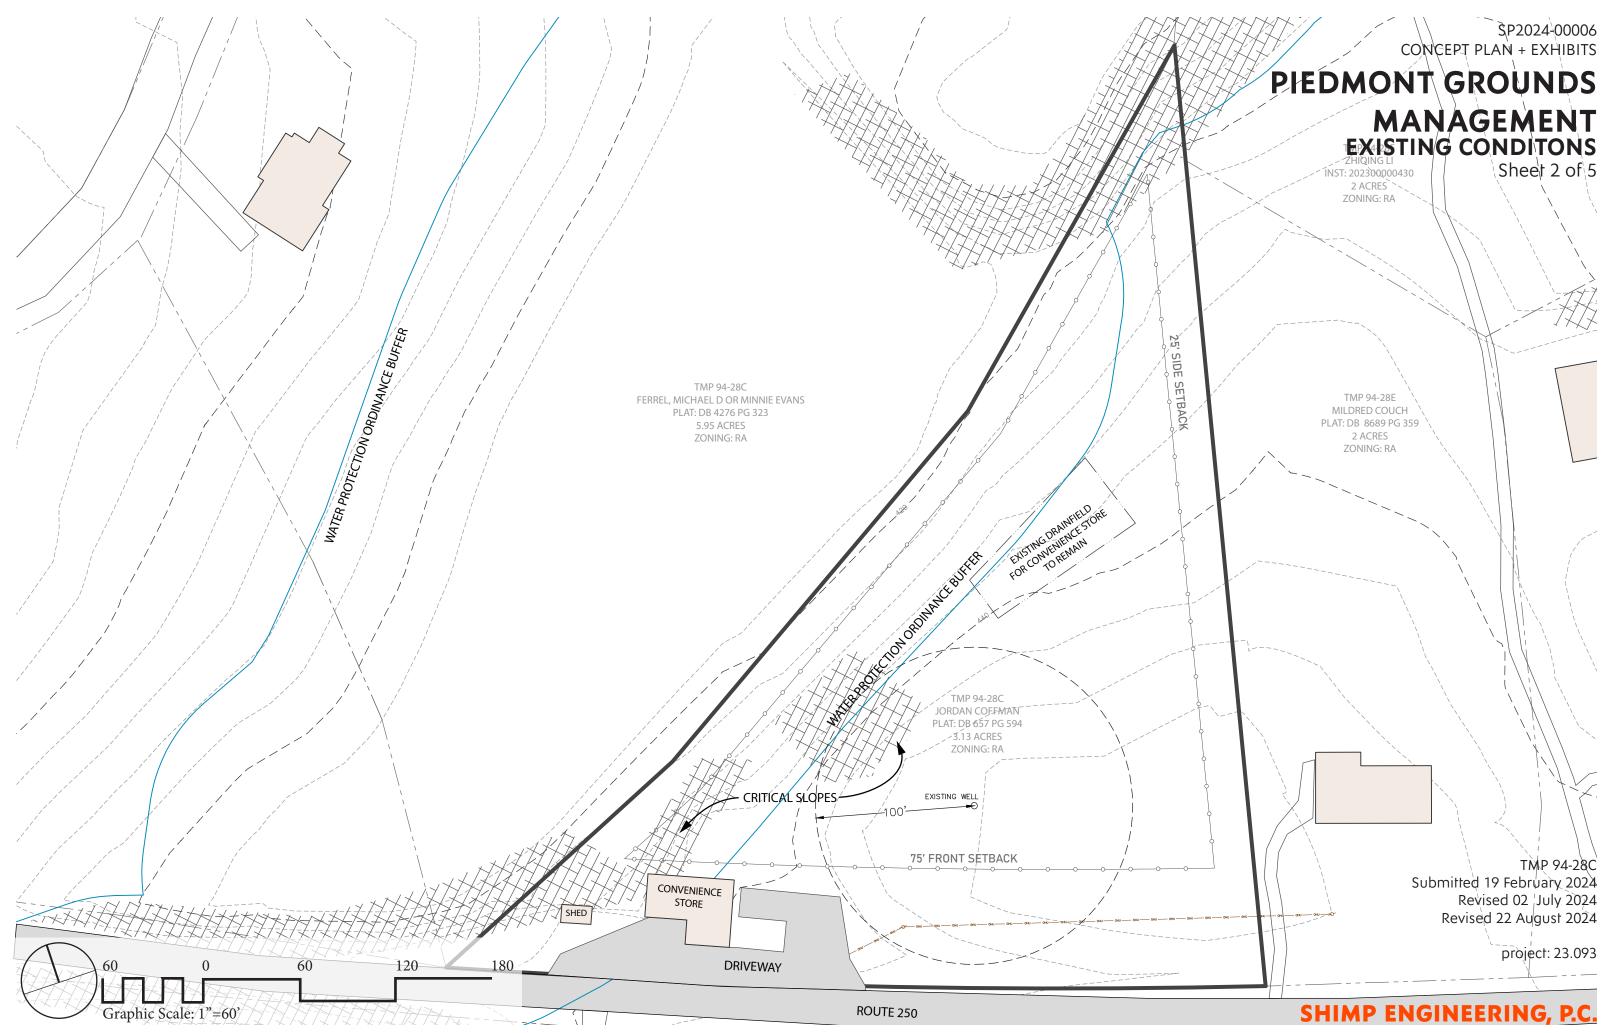

#### WATER PROTECTION

Water protection ordinance buffer is present on the property.

#### SOURCE OF BOUNDARY & TOPOGRAPHY

Boundary shown per Plat of Record, DB 657 Pg 594 Four-ft interval contours provided by Albemalre County GIS data.

#### FLOODZONE

According to the FEMA Flood Insurance Rate Map, effective date February 4, 2005 (Community Panel 51003C0475D), no portion of this property lies within the floodplain.

### SETBACKS FOR LANDSCAPE CONTRACTOR

| FRONT | 75' |
|-------|-----|
| SIDE  | 50' |