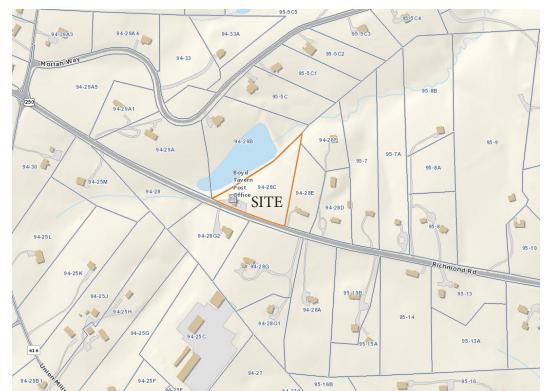

Image provided by Albemarle County GIS

#### TMP

94-28C

### ACREAGE

3.13 MAGISTERIAL DISTRICT

Scottsville Magisterial District

### Context Map & SP Details Sheet 1 of 5