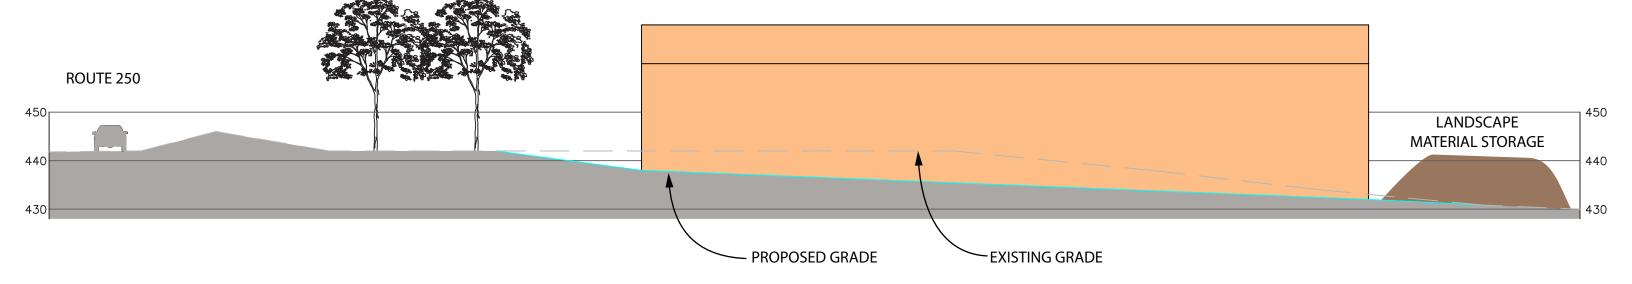

### **INDEX OF SHEETS**

- 1 Context Map & SP Details
- 2 Existing Conditions
- 3 Concept Plan
- 4 Illustrative Landscape Plan
- 5 Site Section

# PIEDMONT GROUNDS MANAGEMENT SITE SECTION Sheet 5 of 5

TMP 94-28C Submitted 19 February 2024 Revised 02 July 2024 Revised 22 August 2024

project: 23.093