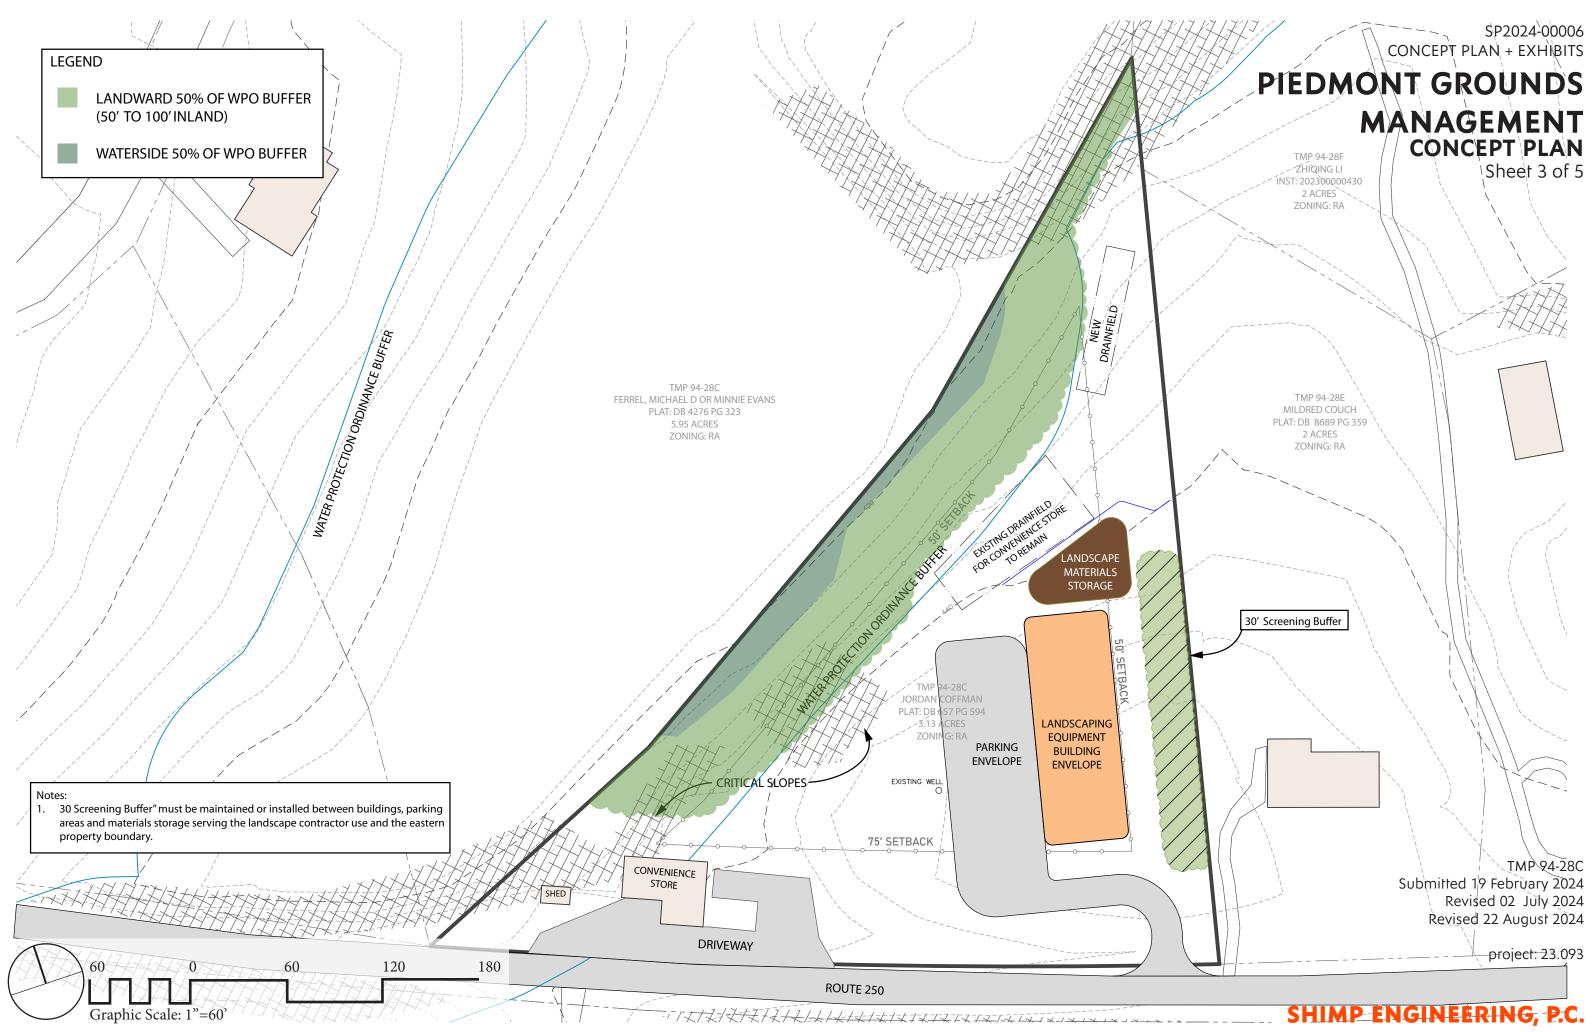

#### ZONING

EXISTING: Rural Area PROPOSED: Special Use Permit for landscape contractors on lots three acres or more in size that do not otherwise qualify as an authorized home occupation under section 5.2A.

#### USE

EXISTING: Convenience Store PROPOSED: Landscape Contractor subject to SP approval Convenience Store to Remain

#### WATER AND SANITARY SERVICES

Landscape contractor office to be served by existing well (if permitted by ODW) and new septic system

### SETBACKS FOR LANDSCAPE CONTRACTOR

| FRONT | 75' |
|-------|-----|
| SIDE  | 50' |