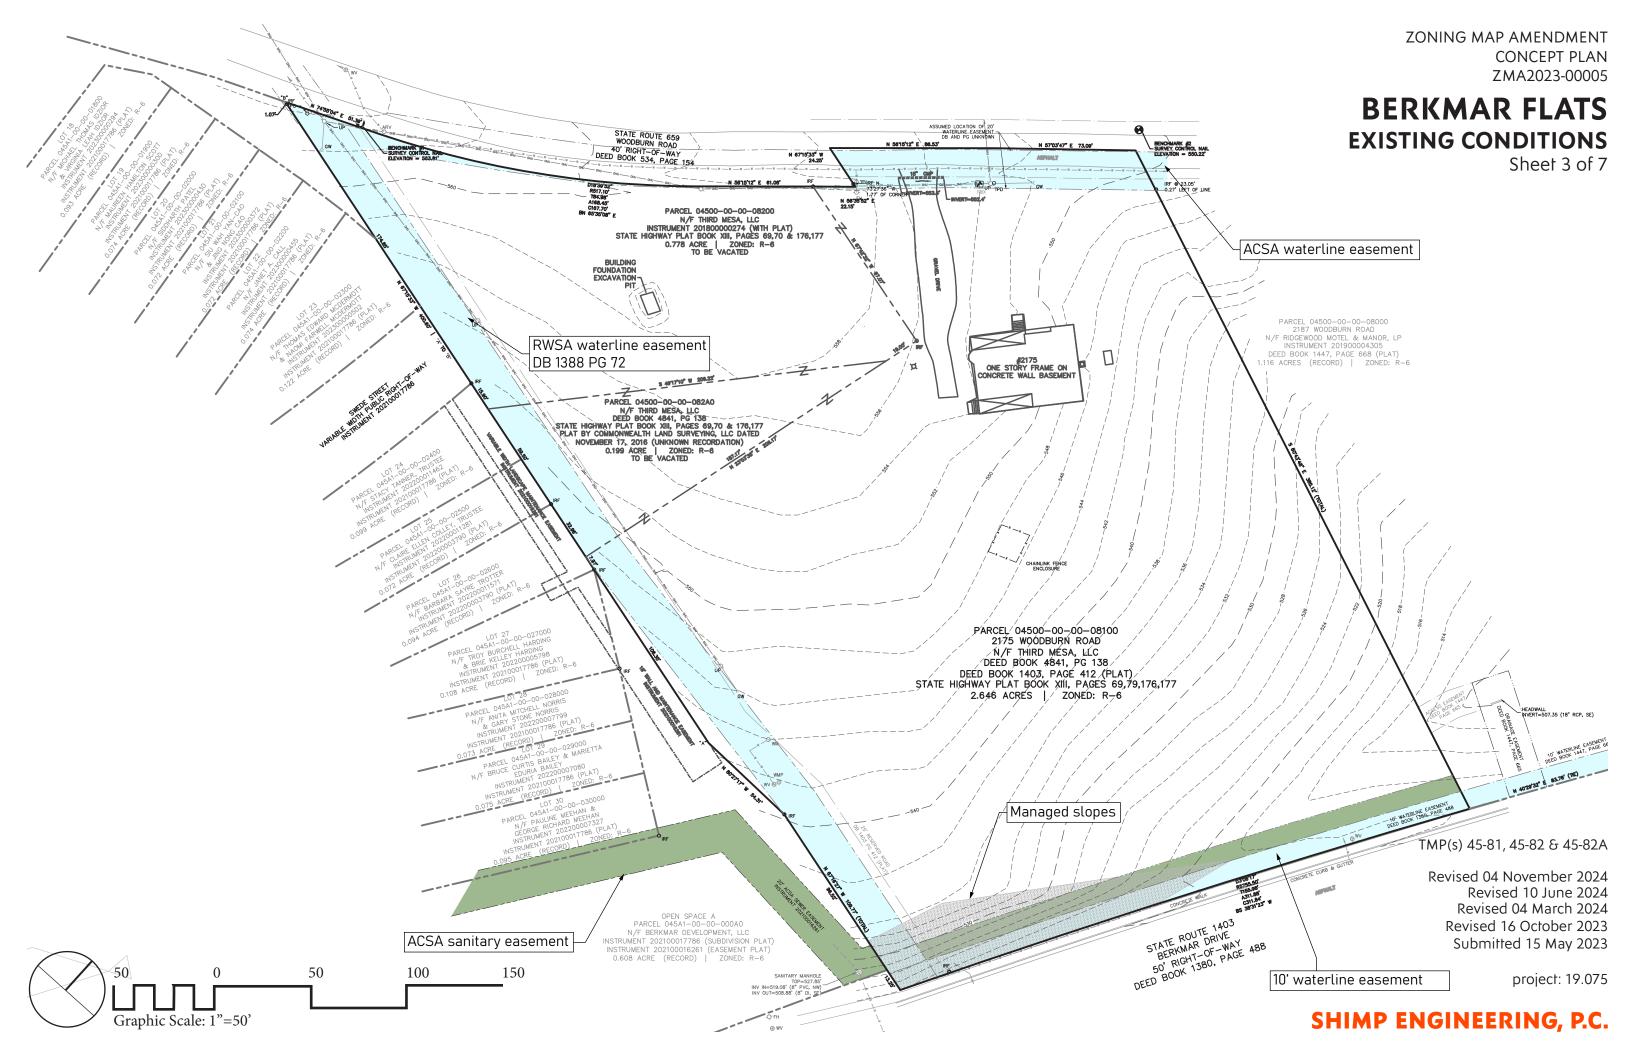

# STEEP SLOPES & WATER PROTECTION

Managed slopes are present within project area. A water protection ordinance buffer is not present on the property.

#### SOURCE OF BOUNDARY & TOPOGRAPHY

Boundary & topographic survey provided by Foresight Survey, P.C., March 13, 2023.

#### **FLOODZONE**

According to the FEMA Flood Insurance Rate Map, effective date February 4, 2005 (Community Panel 51003C0280D), this property does not lie within a Zone A 100-year flood plain.

## WATER SUPPLY WATERSHED

South Fork Rivanna Watershed (below reservoir, non-water supply watershed)