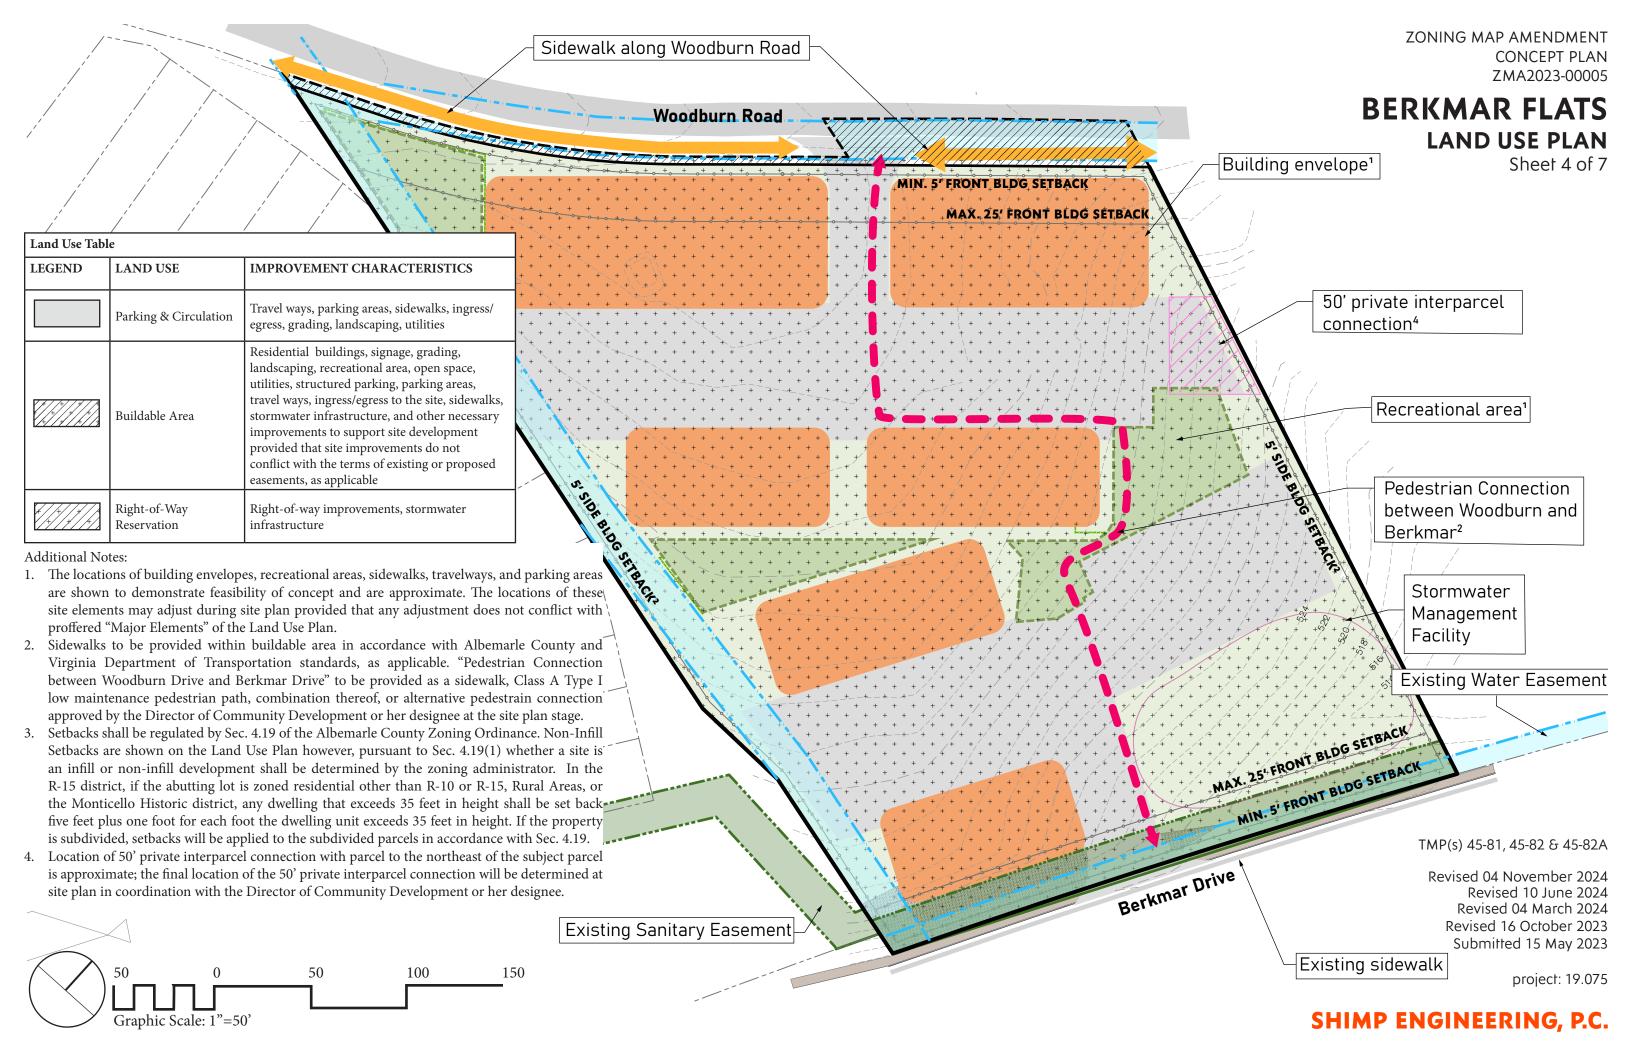

#### USE

EXISTING: Single family residential & vacant land PROPOSED: Multifamily residential

#### ZONING

EXISTING: R6 Residential OVERLAY: Airport Impact Area, Steep Slopes - Managed PROPOSED: R15 Residential

#### **PARKING**

Parking requirements to comply with section 4.12.6 of the Albemarle County Zoning Ordinance, unless parking alternatives per section 4.12 are pursued during site plan and are approved by the Zoning Administrator. On-street parking shall count towards the minimum parking requirement.