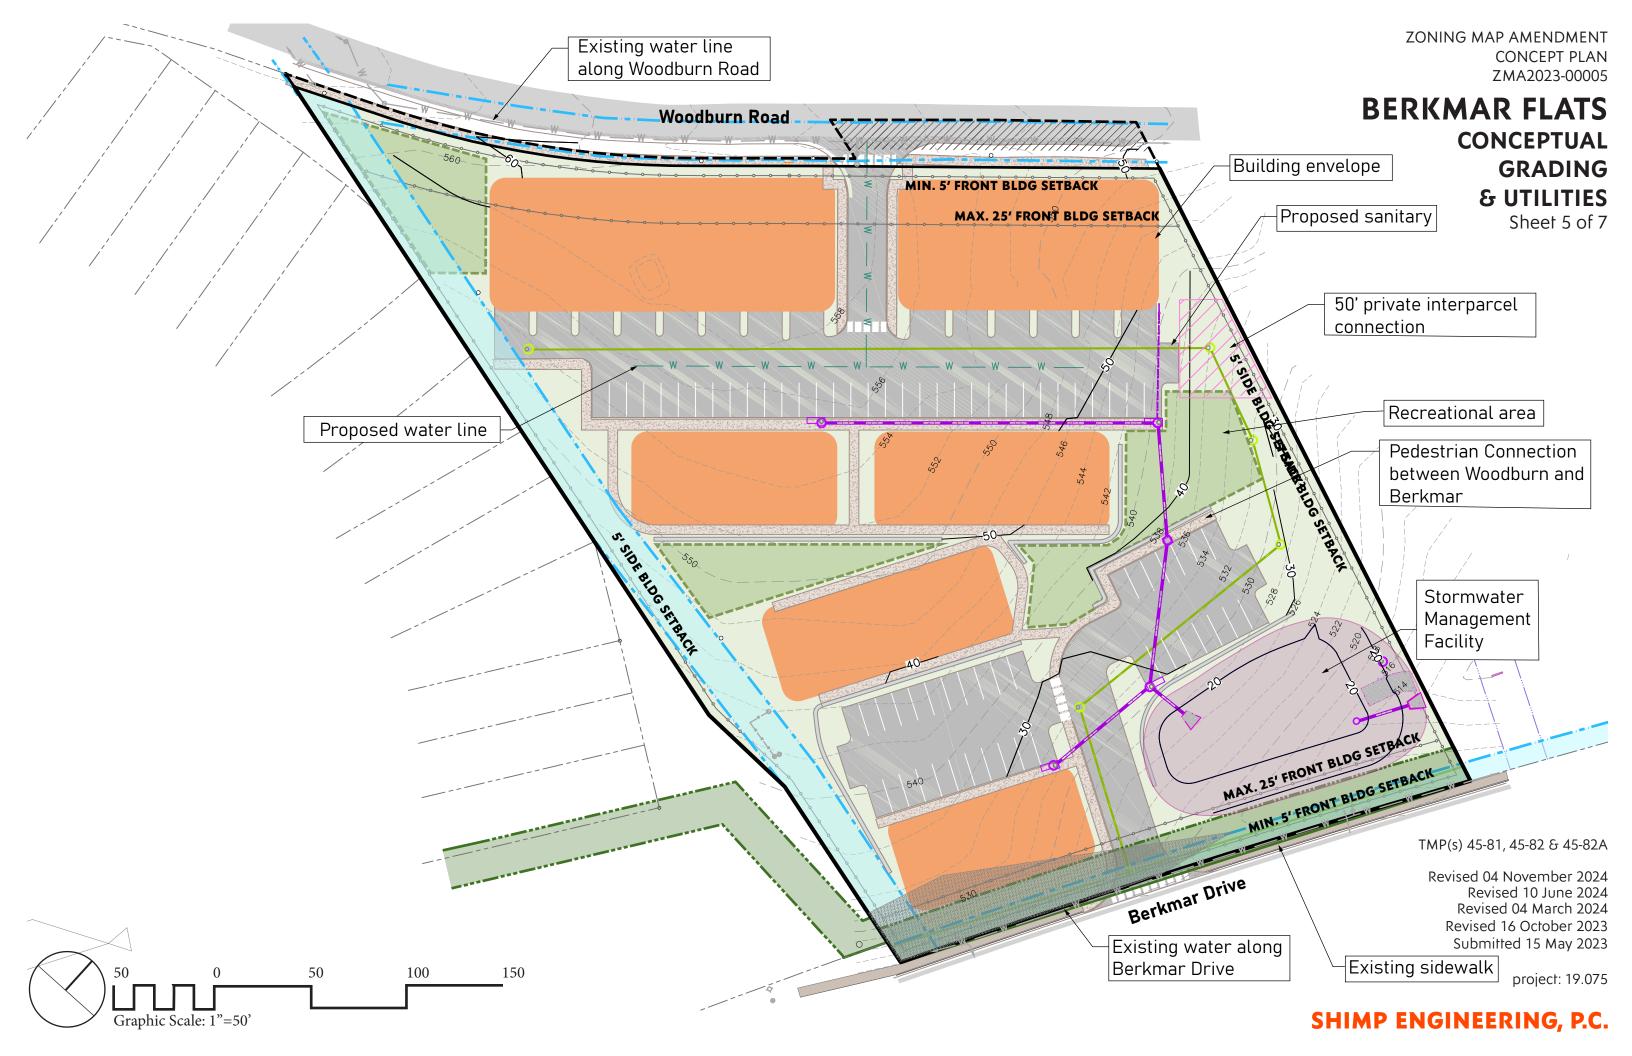

## WATER AND SANITARY SERVICES

The property is served by public water and sanitary services.

TMP(s) 45-81, 45-82 & 45-82A

Revised 04 November 2024 Revised 10 June 2024 Revised 04 March 2024 Revised 16 October 2023 Submitted 15 May 2023