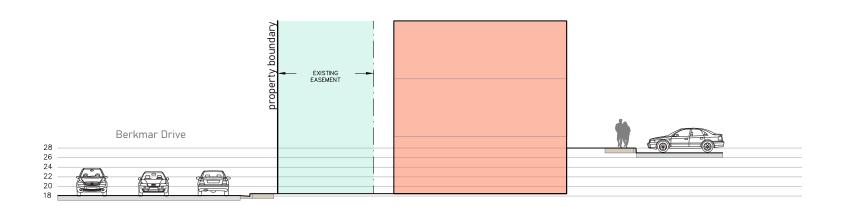

# BERKMAR FLATS CONCEPTUAL STREET SECTIONS

Sheet 7 of 7

TMP(s) 45-81, 45-82 & 45-82A

Revised 04 November 2024 Revised 10 June 2024 Revised 04 March 2024 Revised 16 October 2023 Submitted 15 May 2023

project: 19.075