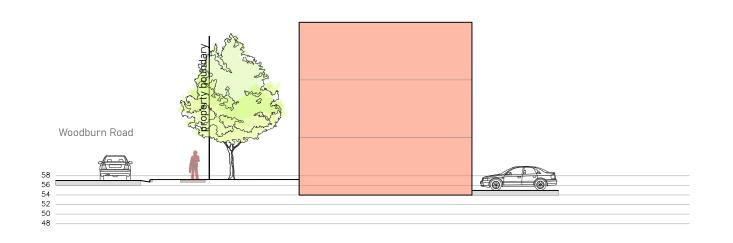

# BERKMAR FLATS CONCEPTUAL STREET SECTIONS

Sheet 7 of 7

TMP(s) 45-81, 45-82 & 45-82A

Revised 04 November 2024 Revised 10 June 2024 Revised 04 March 2024 Revised 16 October 2023 Submitted 15 May 2023

project: 19.075