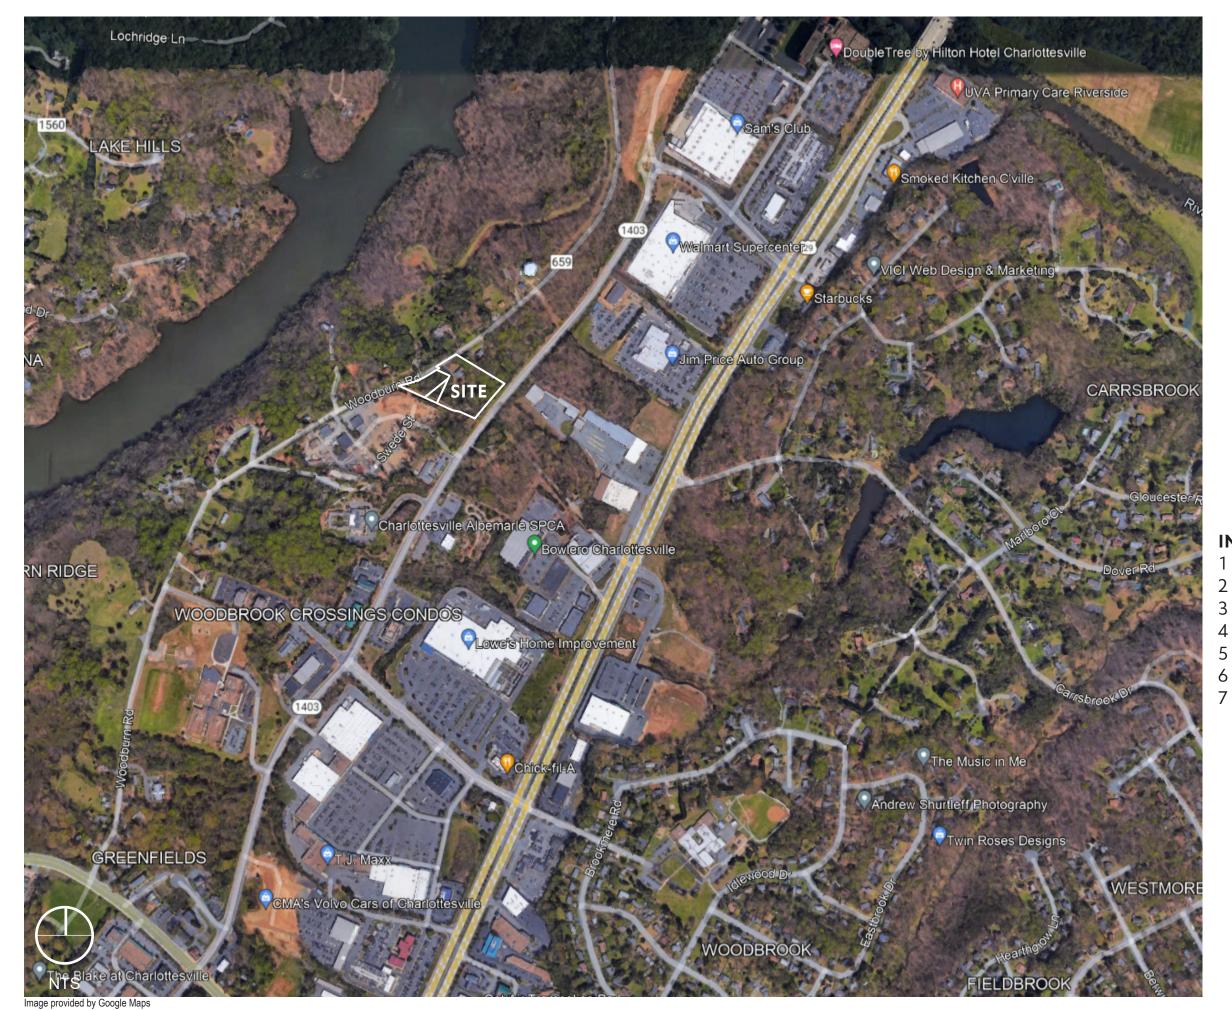

ZONING MAP AMENDMENT

CONCEPT PLAN

ZMA2023-00005

# **BERKMAR FLATS**

TMP(s) 45-81, 45-82 & 45-82A

project ID: 19.075

Revised 04 November 2024 Revised 10 June 2024 Revised 04 March 2024 Revised 16 October 2023 Submitted 15 May 2023

# **Context Map**

Sheet 1 of 7

# **INDEX OF SHEETS**

- Cover & Context Map
- 2 Site & ZMA Details
- Existing Conditions
- Land Use Plan
- 5 Conceptual Grading & Utilities
  - Illustrative Exhibit
- Conceptual Street Sections

# BERKMAR FLATS SITE & ZMA DETAILS

Sheet 2 of 7

## **OWNER/DEVELOPER**

Third Mesa LLC

# TMP(S)

45-81, 45-82, 45-82A

## **ACREAGE**

|            | Area     |
|------------|----------|
| TMP 45-81  | 2.646 AC |
| TMP 45-82  | 0.778 AC |
| TMP 45-82A | 0.199 AC |
|            | 3.623 AC |

#### **MAGISTERIAL DISTRICT**

Rio

#