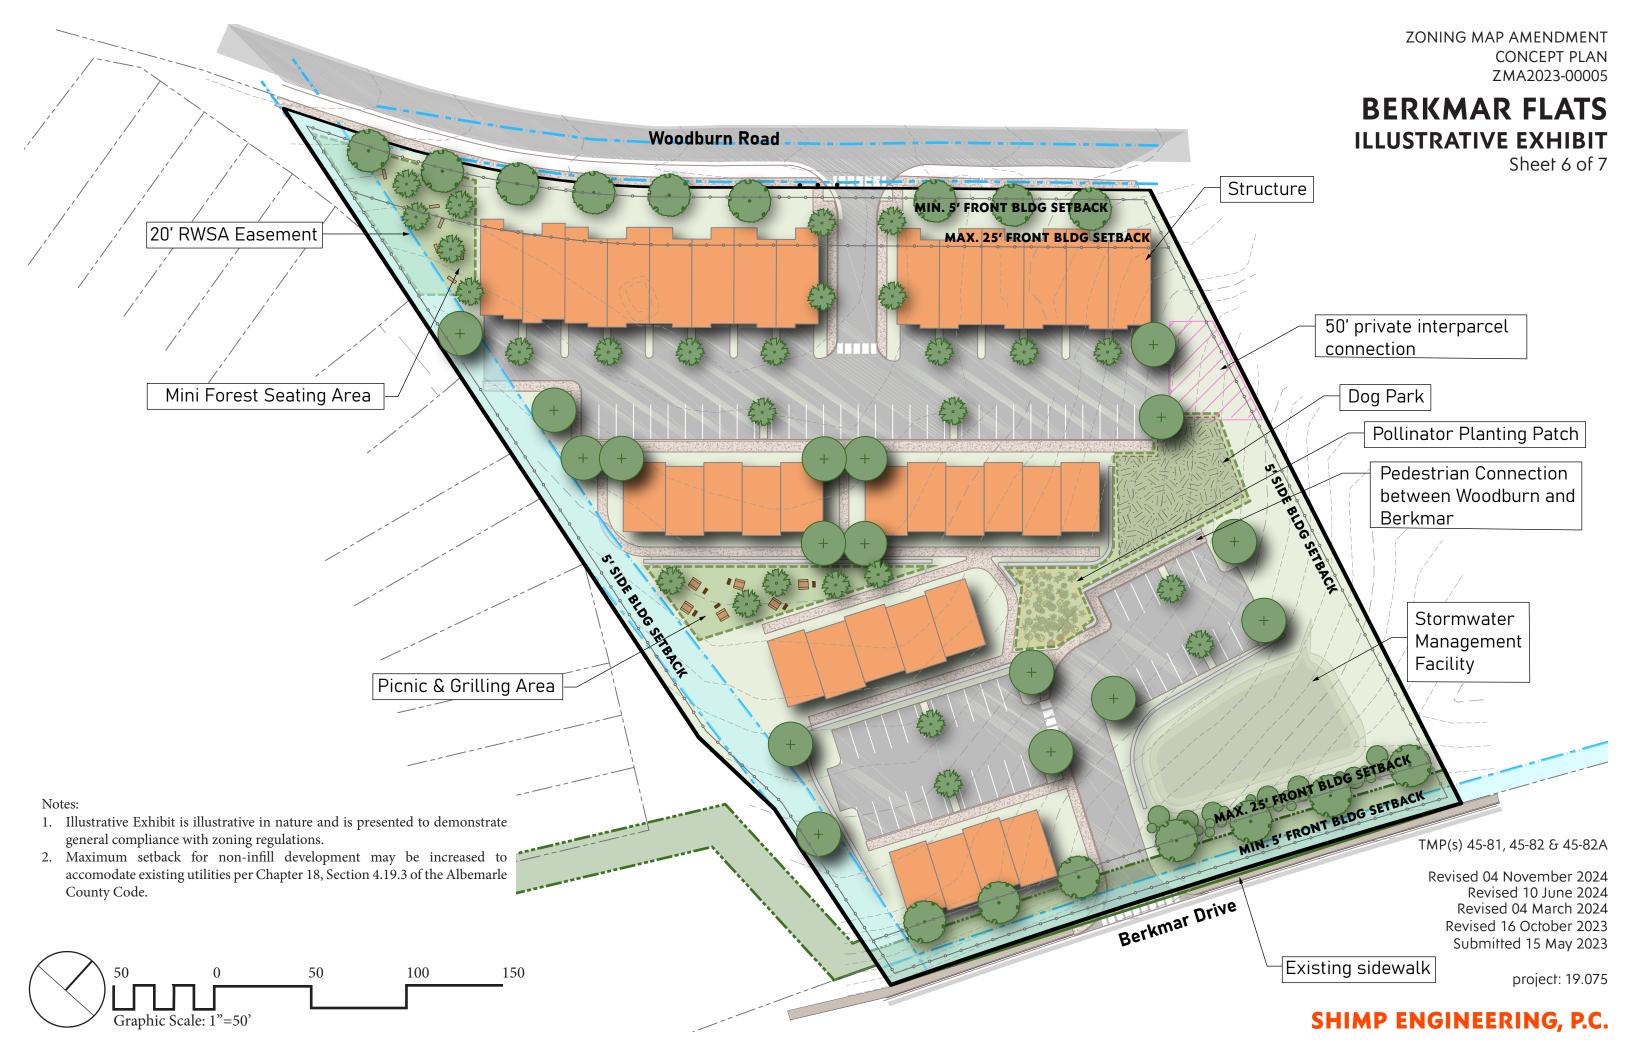

# **BERKMAR FLATS**

TMP(s) 45-81, 45-82 & 45-82A

project ID: 19.075

Revised 04 November 2024 Revised 10 June 2024 Revised 04 March 2024 Revised 16 October 2023 Submitted 15 May 2023

# **INDEX OF SHEETS**

- Cover & Context Map
- 2 Site & ZMA Details
- Existing Conditions
- Land Use Plan
- 5 Conceptual Grading & Utilities
  - Illustrative Exhibit
- Conceptual Street Sections