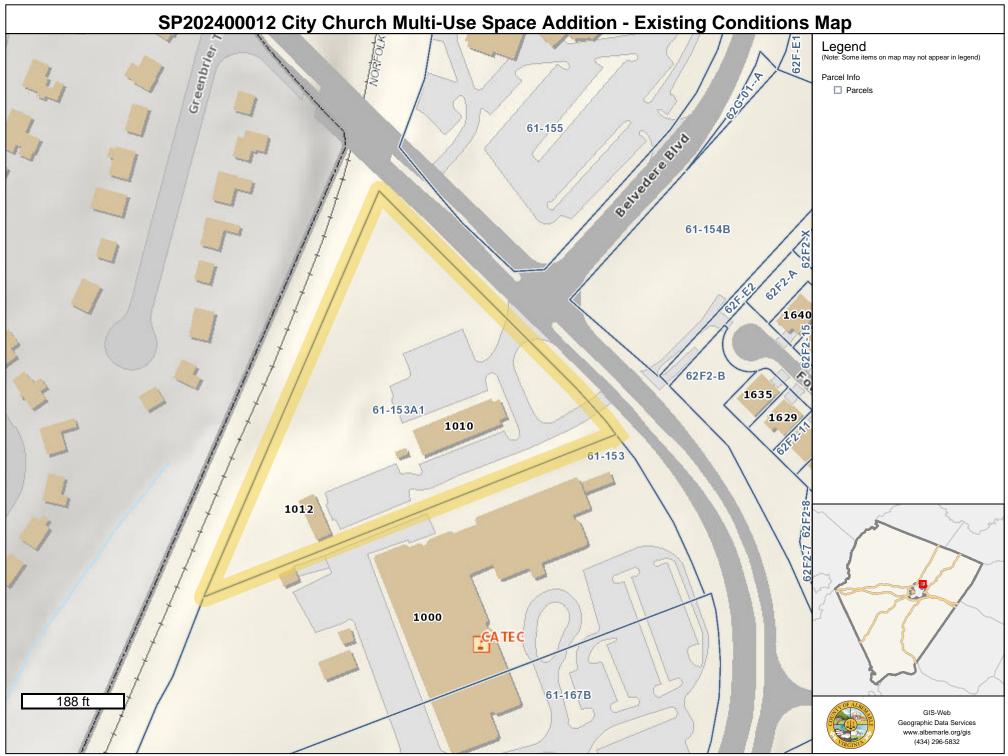

## SP202400012 City Church Multi-Use Space Addition - Existing Conditions Map

Any determination of topography or contours, or any depiction of physical improvements, property lines or boundaries is for general information only and shall not be used for the design, modification, or construction of improvements to real property or for flood plain determination. Map elements may scale larger than GIS data measured in the map or as provided on the data download page due to the projection used. Map Projection: WGS84 Web Mercator (Auxiliary Sphere) (EPSG 3857)

Any determination of topography or contours, or any depiction of physical improvements, property lines or boundaries is for general information only and shall not be used for the design, modification, or construction of improvements to real property or for flood plain determination. Map elements may scale larger than GIS data measured in the map or as provided on the data download page due to the projection used. Map Projection: WGS84 Web Mercator (Auxiliary Sphere) (EPSG 3857)