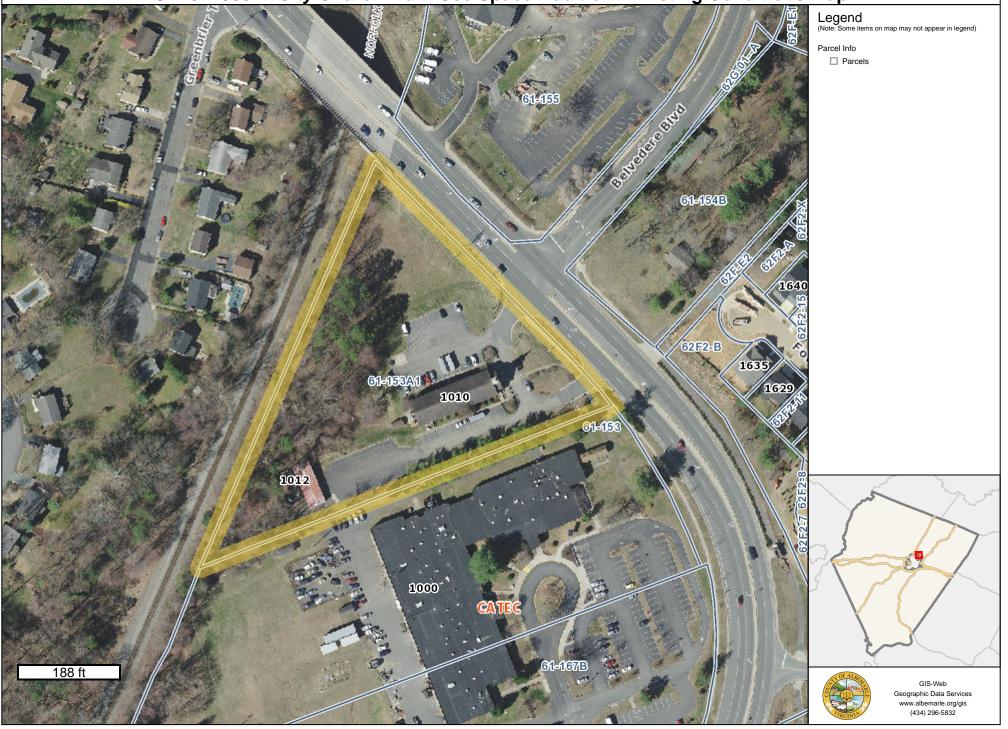

Any determination of topography or contours, or any depiction of physical improvements, property lines or boundaries is for general information only and shall not be used for the design, modification, or construction of improvements to real property or for flood plain determination. Map elements may scale larger than GIS data measured in the map or as provided on the data download page due to the projection used. Map Projection: WGS84 Web Mercator (Auxiliary Sphere) (EPSG 3857)