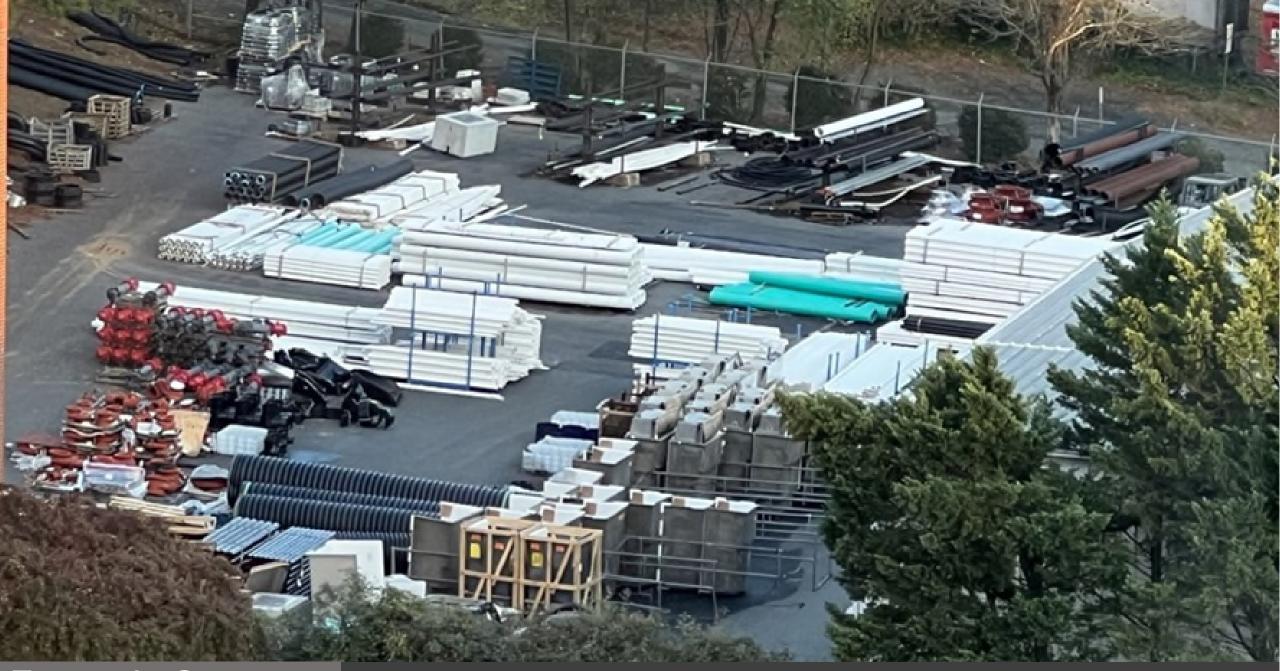

# Historic Aerials



































#### Conceptual Plan- Rio Rd Frontage Enlargement



## Proposed Screening Landscaping and Berm Section



# Proposed Black Aluminum Fence



Aerial View with Conceptual Landscaping



# Existing Building Frontage



# Proposed Building Landscaping- Plan View



# Proposed Building Landscaping

# Existing Frontage - Looking Northeast

and the

# Proposed Simulation – Northeast





# Existing Frontage-Looking Northwest-View 1



Proposed Simulation – Northwest- View 1

## **Proposed Simulation**

\* brightspeed

Existing



## Existing Frontage- Looking Northwest- View 2

# 

#### **Proposed Simulation - Northwest**



# Thank You

#### Proposed Landscaping along Existing Building Section

STREETSCAPE SECTION - BUILDING FRONTAGE









## Example Storage