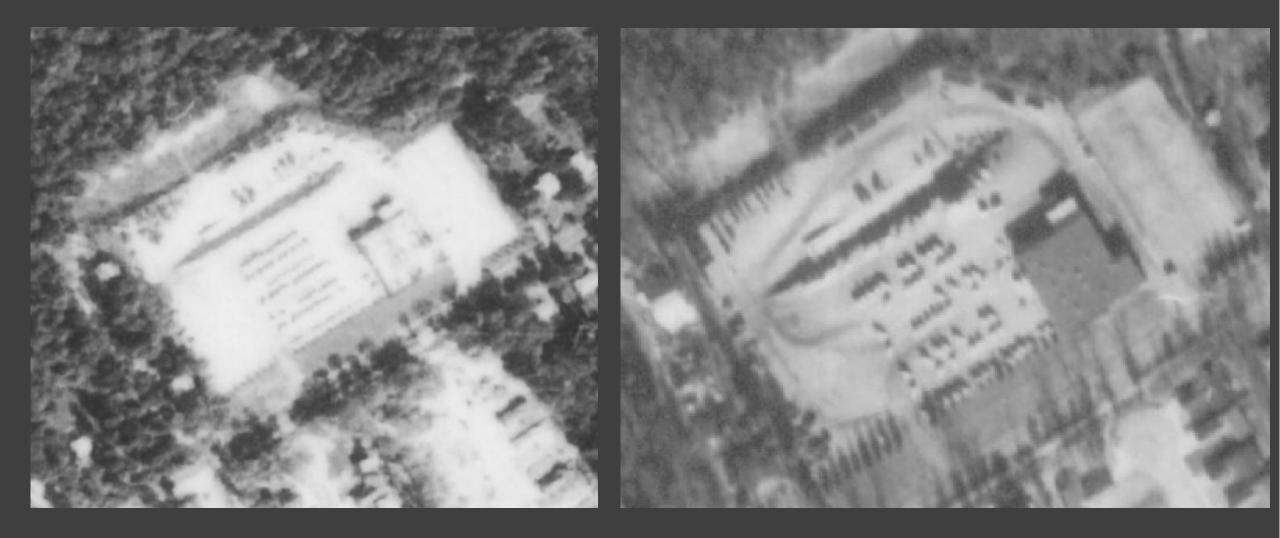

# 400 Rio Rd. W.

### SP 2024-025 Outdoor Storage, Display, and/or Sales Special Use Permit

Albemarle County Board of Supervisors May 21, 2025

#### B&D HOLDINGS

# Location Map

Parcels: 45-25C1 45-2<u>5 C</u>

Total Acreage (minus Commonwealth Acreage): Approx. 8.524 acres

Existing Zoning: Light Industrial (LI)



## Site Enlargement Aerial Map



## Historic Aerials







## Historic Aerials



































#### Conceptual Plan- Rio Rd Frontage Enlargement



## Proposed Screening Landscaping and Berm Section



# Proposed Black Aluminum Fence



Aerial View with Conceptual Landscaping



# Existing Building Frontage



# Proposed Building Landscaping- Plan View



# Proposed Building Landscaping

# Existing Frontage - Looking Northeast

and the

# Proposed Simulation – Northeast





# Existing Frontage-Looking Northwest-View 1



Proposed Simulation – Northwest- View 1

## **Proposed Simulation**

\* brightspeed

Existing



## Existing Frontage- Looking Northwest- View 2

# 

#### **Proposed Simulation - Northwest**



# Thank You

#### Proposed Landscaping along Existing Building Section

STREETSCAPE SECTION - BUILDING FRONTAGE