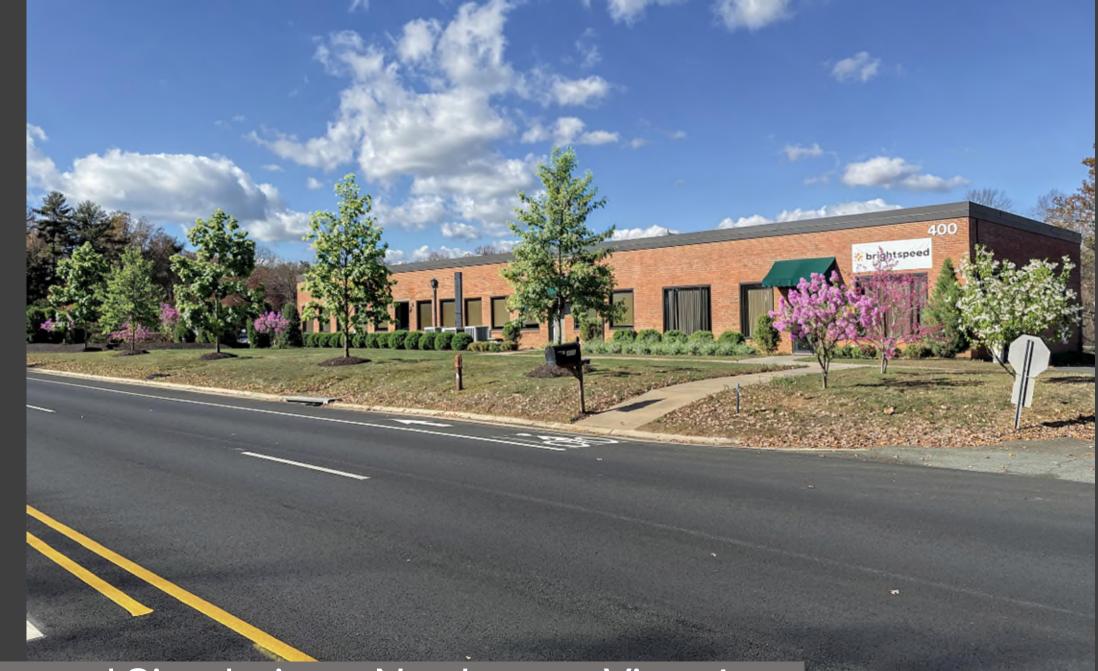

Sales Special Use Permit

Albemarle County Board of Supervisors May 21, 2025

#### B&D HOLDINGS

# Location Map

Parcels: 45-25C1 45-2<u>5 C</u>

Total Acreage (minus Commonwealth Acreage): Approx. 8.524 acres

Existing Zoning: Light Industrial (LI)



## Site Enlargement Aerial Map



## Historic Aerials







## Historic Aerials



































#### Conceptual Plan- Rio Rd Frontage Enlargement



## Proposed Screening Landscaping and Berm Section



# Proposed Black Aluminum Fence



Aerial View with Conceptual Landscaping



# Existing Building Frontage



# Proposed Building Landscaping- Plan View



# Proposed Building Landscaping

# Existing Frontage - Looking Northeast

and the

# Proposed Simulation – Northeast





# Existing Frontage-Looking Northwest-View 1



Proposed Simulation – Northwest- View 1

## **Proposed Simulation**

\* brightspeed

Existing



## Existing Frontage- Looking Northwest- View 2

# 

#### **Proposed Simulation - Northwest**



# Thank You

#### Proposed Landscaping along Existing Building Section

STREETSCAPE SECTION - BUILDING FRONTAGE









## Example Storage