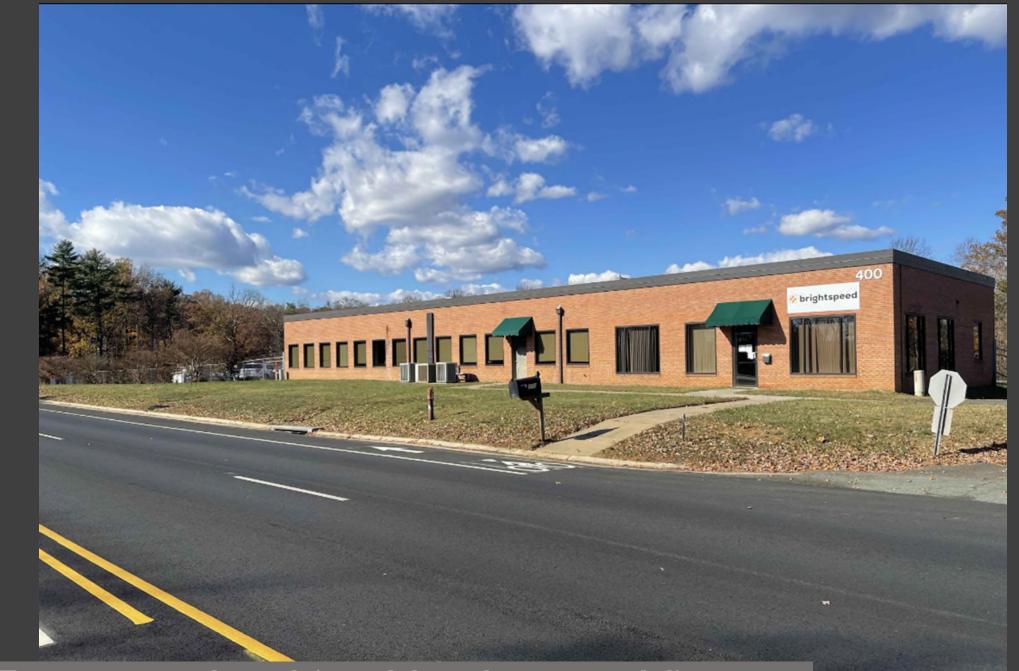

## SP 2024-025 Outdoor Storage, Display, and/or Sales Special Use Permit

Albemarle County Board of Supervisors May 21, 2025

#### B&D HOLDINGS

# Location Map

Parcels: 45-25C1 45-2<u>5 C</u>

Total Acreage (minus Commonwealth Acreage): Approx. 8.524 acres

Existing Zoning: Light Industrial (LI)



## Site Enlargement Aerial Map



## Historic Aerials







## Historic Aerials



































#### Conceptual Plan- Rio Rd Frontage Enlargement



## Proposed Screening Landscaping and Berm Section



# Proposed Black Aluminum Fence



Aerial View with Conceptual Landscaping



# Existing Building Frontage



# Proposed Building Landscaping- Plan View



# Proposed Building Landscaping

# Existing Frontage - Looking Northeast

and the

# Proposed Simulation – Northeast





# Existing Frontage-Looking Northwest-View 1



Proposed Simulation – Northwest- View 1

## **Proposed Simulation**

\* brightspeed

Existing



## Existing Frontage- Looking Northwest- View 2

# 

#### **Proposed Simulation - Northwest**



# Thank You

#### Proposed Landscaping along Existing Building Section

STREETSCAPE SECTION - BUILDING FRONTAGE









## Example Storage