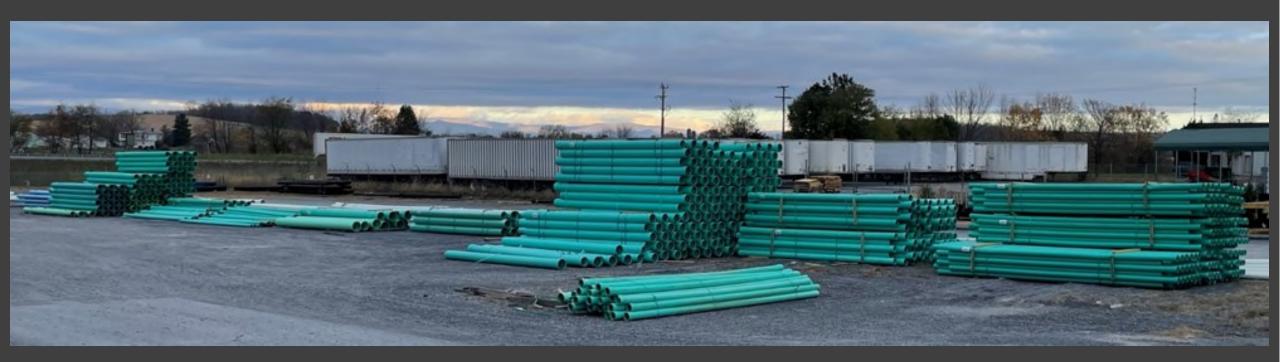

# 400 Rio Rd. W.

### SP 2024-025 Outdoor Storage, Display, and/or Sales Special Use Permit

Albemarle County Board of Supervisors May 21, 2025

#### B&D HOLDINGS

# Location Map

Parcels: 45-25C1 45-2<u>5 C</u>

Total Acreage (minus Commonwealth Acreage): Approx. 8.524 acres

Existing Zoning: Light Industrial (LI)



## Site Enlargement Aerial Map



## Historic Aerials







## Historic Aerials



































#### Conceptual Plan- Rio Rd Frontage Enlargement



## Proposed Screening Landscaping and Berm Section



# Proposed Black Aluminum Fence



Aerial View with Conceptual Landscaping



# Existing Building Frontage



# Proposed Building Landscaping- Plan View



# Proposed Building Landscaping

# Existing Frontage - Looking Northeast

and the

# Proposed Simulation – Northeast





# Existing Frontage-Looking Northwest-View 1



Proposed Simulation – Northwest- View 1

## **Proposed Simulation**

\* brightspeed

Existing



## Existing Frontage- Looking Northwest- View 2

# 

#### **Proposed Simulation - Northwest**



# Thank You

#### Proposed Landscaping along Existing Building Section

STREETSCAPE SECTION - BUILDING FRONTAGE









## Example Storage