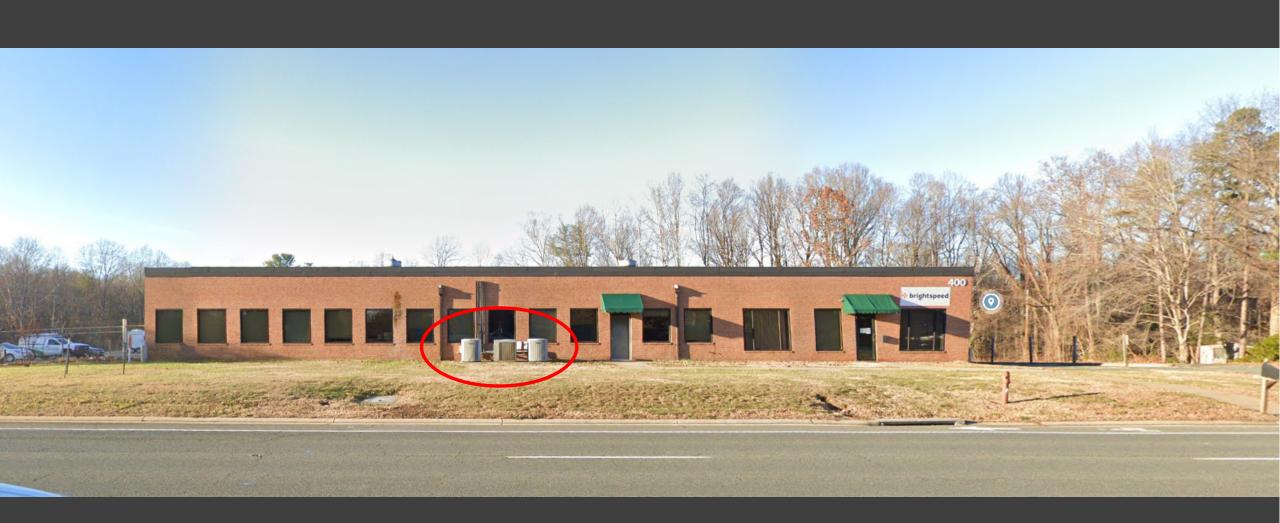

# 400 Rio Rd. W.

### SP 2024-025 Outdoor Storage, Display, and/or Sales Special Use Permit

Albemarle County Board of Supervisors May 21, 2025

#### B&D HOLDINGS

# Location Map

Parcels: 45-25C1 45-2<u>5 C</u>

Total Acreage (minus Commonwealth Acreage): Approx. 8.524 acres

Existing Zoning: Light Industrial (LI)



## Site Enlargement Aerial Map



## Historic Aerials







## Historic Aerials



































#### Conceptual Plan- Rio Rd Frontage Enlargement



## Proposed Screening Landscaping and Berm Section



# Proposed Black Aluminum Fence



Aerial View with Conceptual Landscaping



# Existing Building Frontage



# Proposed Building Landscaping- Plan View



# Proposed Building Landscaping

# Existing Frontage - Looking Northeast

and the

# Proposed Simulation – Northeast





# Existing Frontage-Looking Northwest-View 1



Proposed Simulation – Northwest- View 1

## **Proposed Simulation**

\* brightspeed

Existing



## Existing Frontage- Looking Northwest- View 2

# 

#### **Proposed Simulation - Northwest**



# Thank You

#### Proposed Landscaping along Existing Building Section

STREETSCAPE SECTION - BUILDING FRONTAGE









## Example Storage