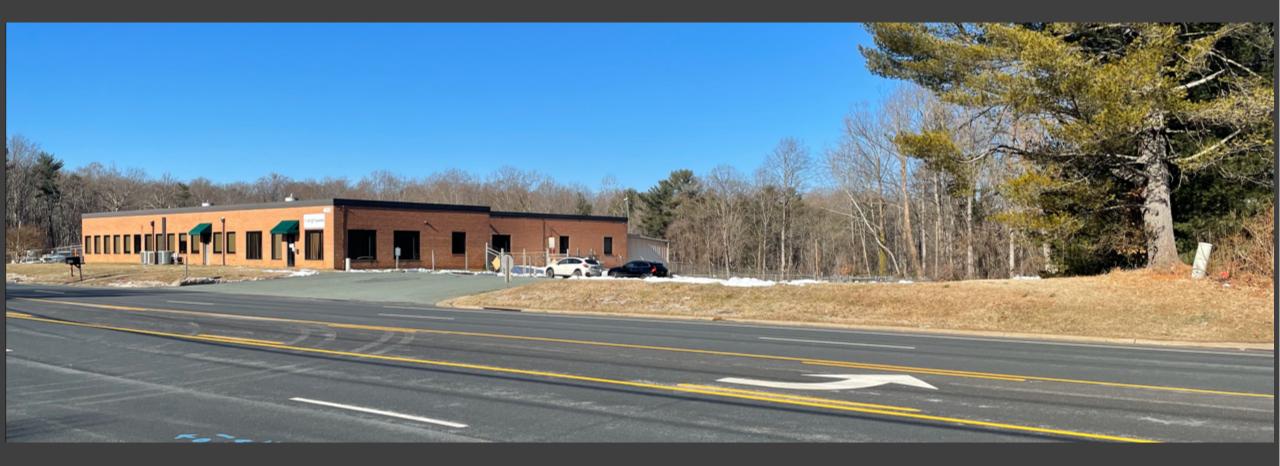

# Existing Frontage-Looking Northwest-View 1

Proposed Simulation – Northwest- View 1

## Existing Frontage- Looking Northwest- View 2