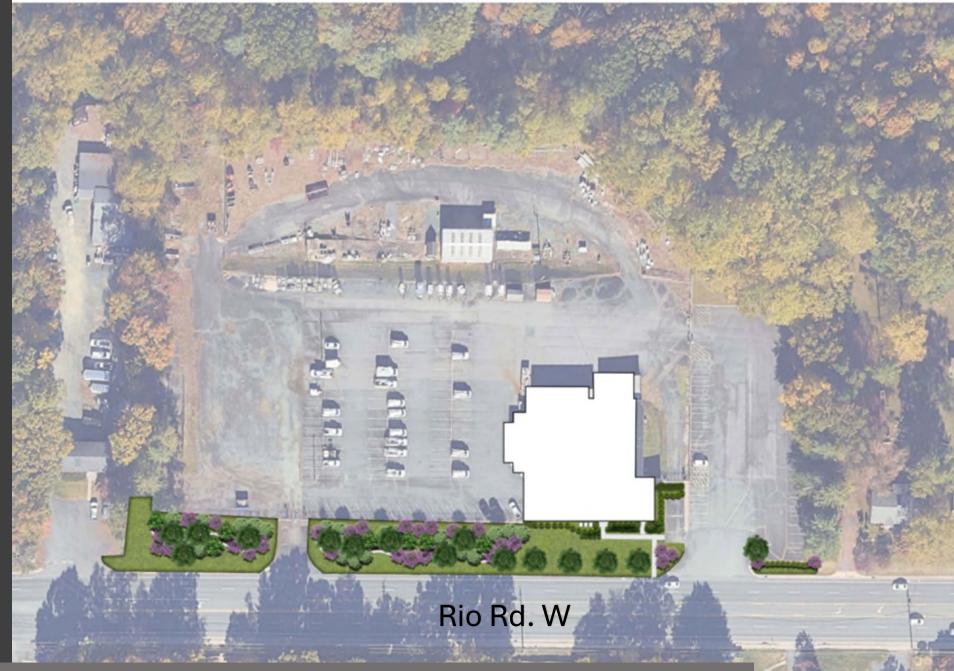

# 400 Rio Rd. W.

### SP 2024-025 Outdoor Storage, Display, and/or Sales Special Use Permit

Albemarle County Board of Supervisors May 21, 2025

#### B&D HOLDINGS

# Location Map

Parcels: 45-25C1 45-2<u>5 C</u>

Total Acreage (minus Commonwealth Acreage): Approx. 8.524 acres

Existing Zoning: Light Industrial (LI)



## Site Enlargement Aerial Map



## Historic Aerials







## Historic Aerials



































#### Conceptual Plan- Rio Rd Frontage Enlargement



## Proposed Screening Landscaping and Berm Section



# Proposed Black Aluminum Fence



Aerial View with Conceptual Landscaping



# Existing Building Frontage



# Proposed Building Landscaping- Plan View



# Proposed Building Landscaping

# Existing Frontage - Looking Northeast

and the

# Proposed Simulation – Northeast





# Existing Frontage-Looking Northwest-View 1



Proposed Simulation – Northwest- View 1

## **Proposed Simulation**

\* brightspeed

Existing



## Existing Frontage- Looking Northwest- View 2

# 

#### **Proposed Simulation - Northwest**



# Thank You

#### Proposed Landscaping along Existing Building Section

STREETSCAPE SECTION - BUILDING FRONTAGE









## Example Storage