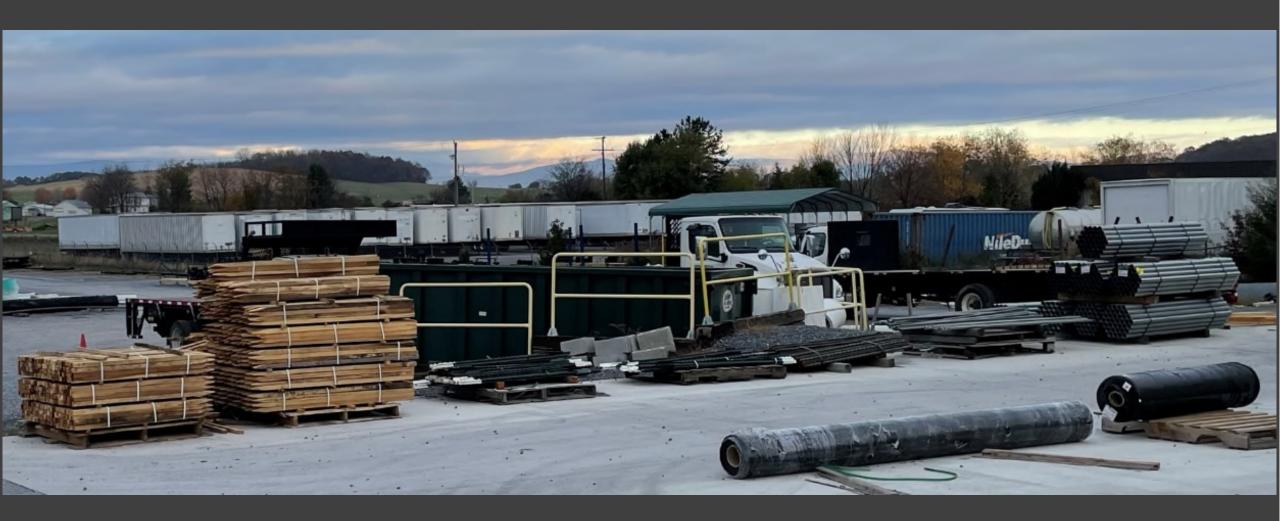

# 400 Rio Rd. W.

### SP 2024-025 Outdoor Storage, Display, and/or Sales Special Use Permit

Albemarle County Board of Supervisors May 21, 2025

#### B&D HOLDINGS

# Location Map

Parcels: 45-25C1 45-2<u>5 C</u>

Total Acreage (minus Commonwealth Acreage): Approx. 8.524 acres

Existing Zoning: Light Industrial (LI)



## Site Enlargement Aerial Map



## Historic Aerials







## Historic Aerials



































#### Conceptual Plan- Rio Rd Frontage Enlargement



## Proposed Screening Landscaping and Berm Section



# Proposed Black Aluminum Fence



Aerial View with Conceptual Landscaping



# Existing Building Frontage



# Proposed Building Landscaping- Plan View



# Proposed Building Landscaping

# Existing Frontage - Looking Northeast

and the

# Proposed Simulation – Northeast





# Existing Frontage-Looking Northwest-View 1



Proposed Simulation – Northwest- View 1

## **Proposed Simulation**

\* brightspeed

Existing



## Existing Frontage- Looking Northwest- View 2

# 

#### **Proposed Simulation - Northwest**



# Thank You

#### Proposed Landscaping along Existing Building Section

STREETSCAPE SECTION - BUILDING FRONTAGE









## Example Storage