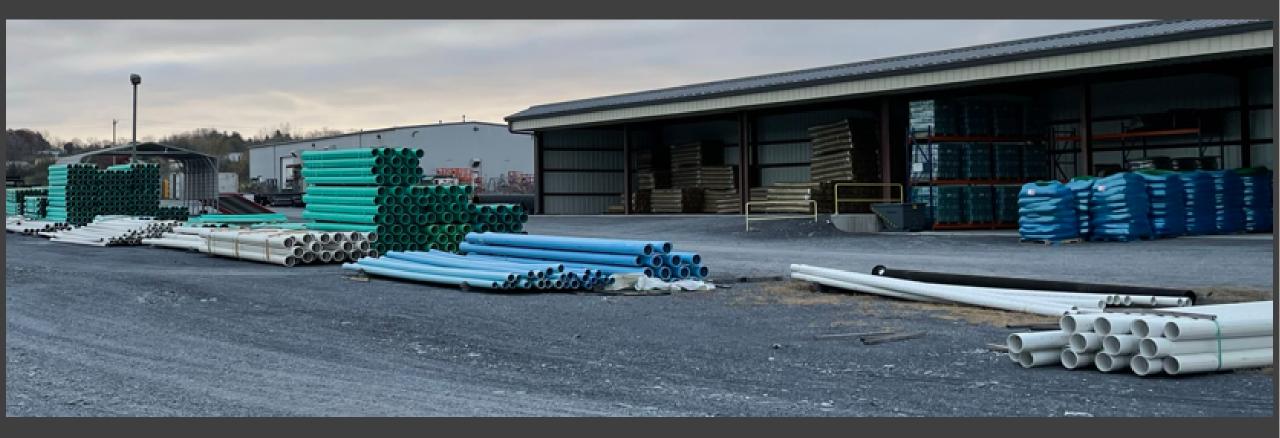

# 400 Rio Rd. W.

### SP 2024-025 Outdoor Storage, Display, and/or Sales Special Use Permit

Albemarle County Board of Supervisors May 21, 2025

#### B&D HOLDINGS

# Location Map

Parcels: 45-25C1 45-2<u>5 C</u>

Total Acreage (minus Commonwealth Acreage): Approx. 8.524 acres

Existing Zoning: Light Industrial (LI)



## Site Enlargement Aerial Map



## Historic Aerials







## Historic Aerials



































#### Conceptual Plan- Rio Rd Frontage Enlargement



## Proposed Screening Landscaping and Berm Section



# Proposed Black Aluminum Fence



Aerial View with Conceptual Landscaping



# Existing Building Frontage



# Proposed Building Landscaping- Plan View



# Proposed Building Landscaping

# Existing Frontage - Looking Northeast

and the

# Proposed Simulation – Northeast





# Existing Frontage-Looking Northwest-View 1



Proposed Simulation – Northwest- View 1

## **Proposed Simulation**

\* brightspeed

Existing



## Existing Frontage- Looking Northwest- View 2

# 

#### **Proposed Simulation - Northwest**



# Thank You

#### Proposed Landscaping along Existing Building Section

STREETSCAPE SECTION - BUILDING FRONTAGE









## Example Storage