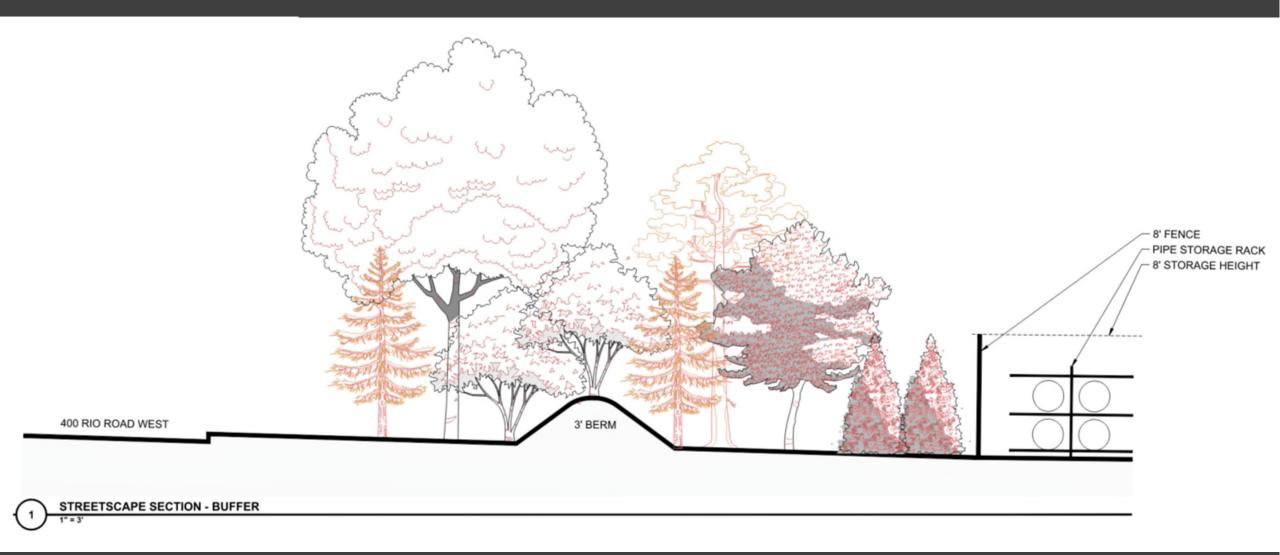

# 400 Rio Rd. W.

### SP 2024-025 Outdoor Storage, Display, and/or Sales Special Use Permit

Albemarle County Board of Supervisors May 21, 2025

#### B&D HOLDINGS

# Location Map

Parcels: 45-25C1 45-2<u>5 C</u>

Total Acreage (minus Commonwealth Acreage): Approx. 8.524 acres

Existing Zoning: Light Industrial (LI)



## Site Enlargement Aerial Map



## Historic Aerials







## Historic Aerials



































#### Conceptual Plan- Rio Rd Frontage Enlargement



## Proposed Screening Landscaping and Berm Section



# Proposed Black Aluminum Fence



Aerial View with Conceptual Landscaping



# Existing Building Frontage



# Proposed Building Landscaping- Plan View



# Proposed Building Landscaping

# Existing Frontage - Looking Northeast

and the

# Proposed Simulation – Northeast





# Existing Frontage-Looking Northwest-View 1



Proposed Simulation – Northwest- View 1

## **Proposed Simulation**

\* brightspeed

Existing



## Existing Frontage- Looking Northwest- View 2

# 

#### **Proposed Simulation - Northwest**



# Thank You

#### Proposed Landscaping along Existing Building Section

STREETSCAPE SECTION - BUILDING FRONTAGE









## Example Storage