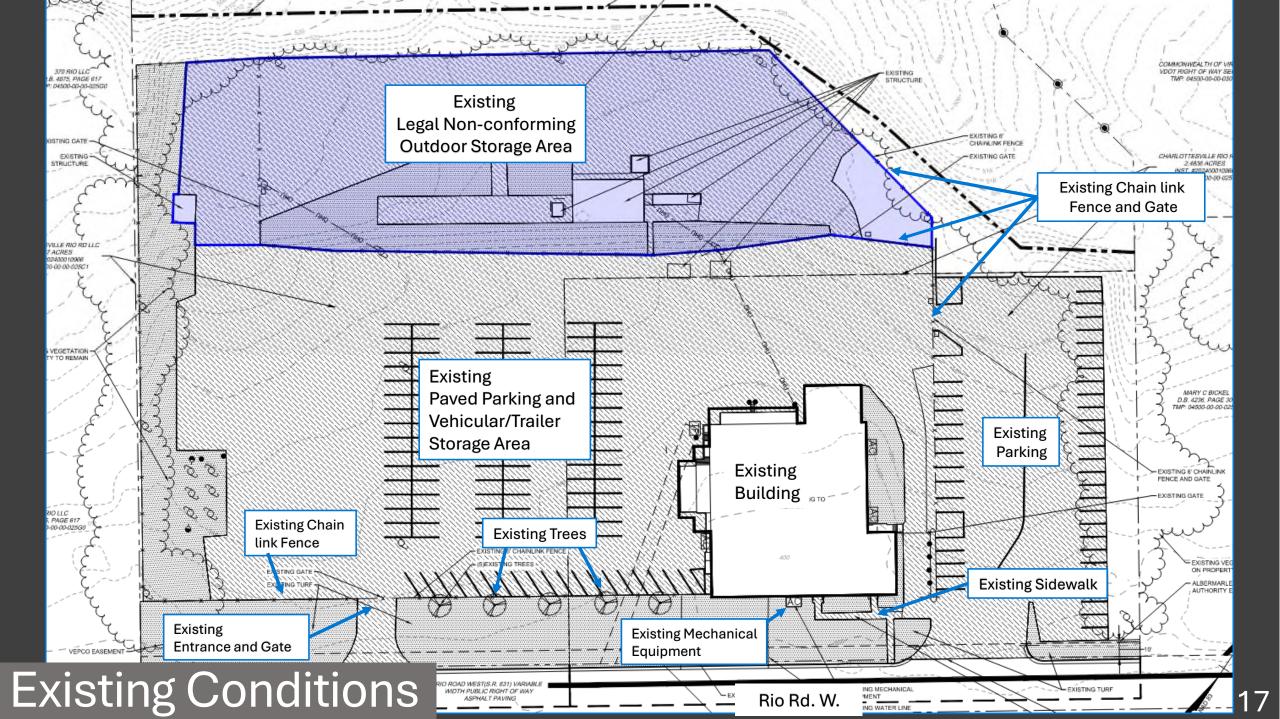

# Location Map

Parcels: 45-25C1 45-2<u>5 C</u>

Total Acreage (minus Commonwealth Acreage): Approx. 8.524 acres

Existing Zoning: Light Industrial (LI)