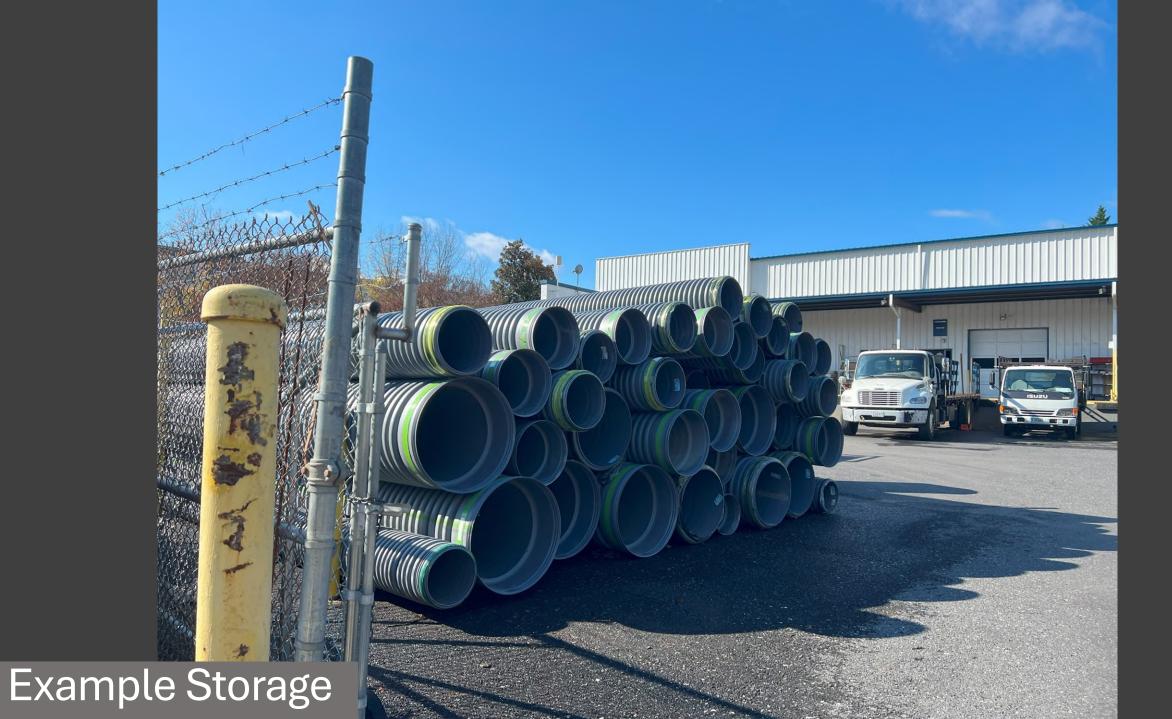

## Historic Aerials



































#### Conceptual Plan- Rio Rd Frontage Enlargement



## Proposed Screening Landscaping and Berm Section



# Proposed Black Aluminum Fence



Aerial View with Conceptual Landscaping



# Existing Building Frontage



# Proposed Building Landscaping- Plan View



# Proposed Building Landscaping

# Existing Frontage - Looking Northeast

and the

# Proposed Simulation – Northeast





# Existing Frontage-Looking Northwest-View 1



Proposed Simulation – Northwest- View 1

## **Proposed Simulation**

\* brightspeed

Existing



## Existing Frontage- Looking Northwest- View 2

# 

#### **Proposed Simulation - Northwest**



# Thank You

#### Proposed Landscaping along Existing Building Section

STREETSCAPE SECTION - BUILDING FRONTAGE









## Example Storage