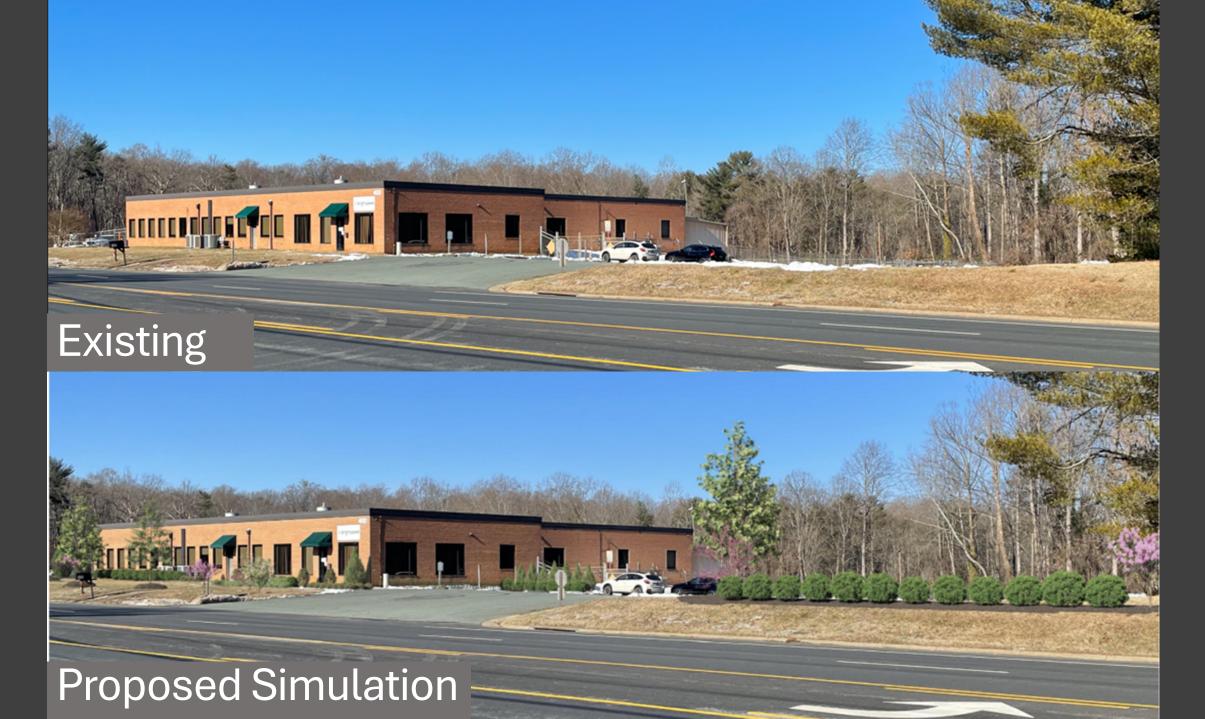

ox. 8.524 acres

Existing Zoning: Light Industrial (LI)



## Site Enlargement Aerial Map



## Historic Aerials







## Historic Aerials



































#### Conceptual Plan- Rio Rd Frontage Enlargement



## Proposed Screening Landscaping and Berm Section



# Proposed Black Aluminum Fence



Aerial View with Conceptual Landscaping



# Existing Building Frontage



# Proposed Building Landscaping- Plan View



# Proposed Building Landscaping

# Existing Frontage - Looking Northeast

and the

# Proposed Simulation – Northeast





# Existing Frontage-Looking Northwest-View 1



Proposed Simulation – Northwest- View 1

## **Proposed Simulation**

\* brightspeed

Existing



## Existing Frontage- Looking Northwest- View 2

# 

#### **Proposed Simulation - Northwest**



# Thank You

#### Proposed Landscaping along Existing Building Section

STREETSCAPE SECTION - BUILDING FRONTAGE









## Example Storage