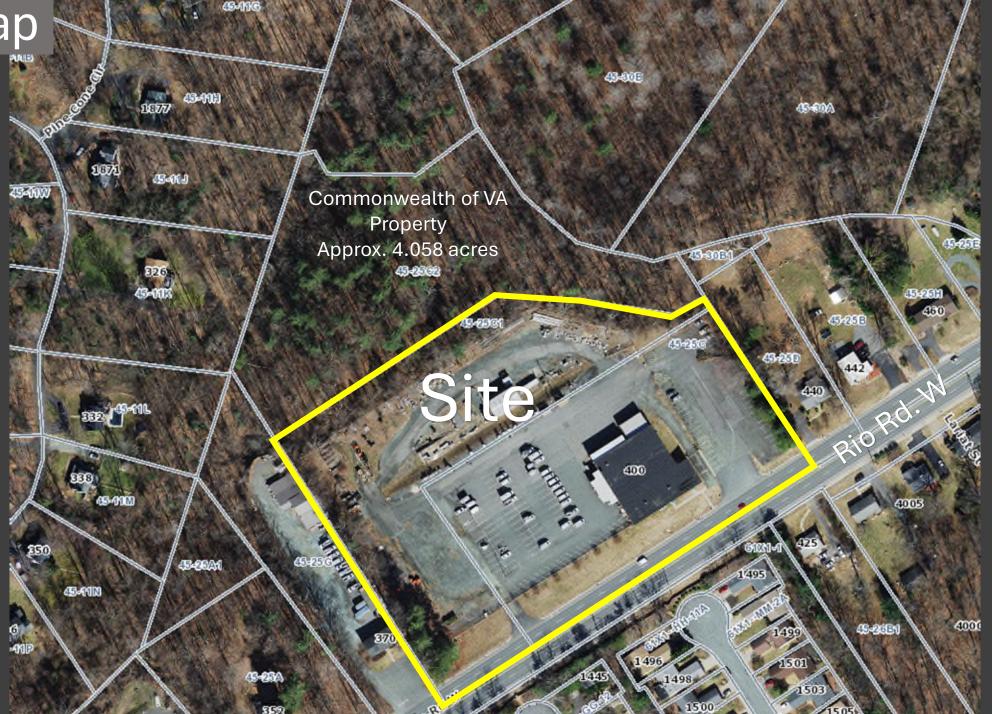

# Location Map

Parcels: 45-25C1 45-2<u>5 C</u>

Total Acreage (minus Commonwealth Acreage): Approx. 8.524 acres

Existing Zoning: Light Industrial (LI)