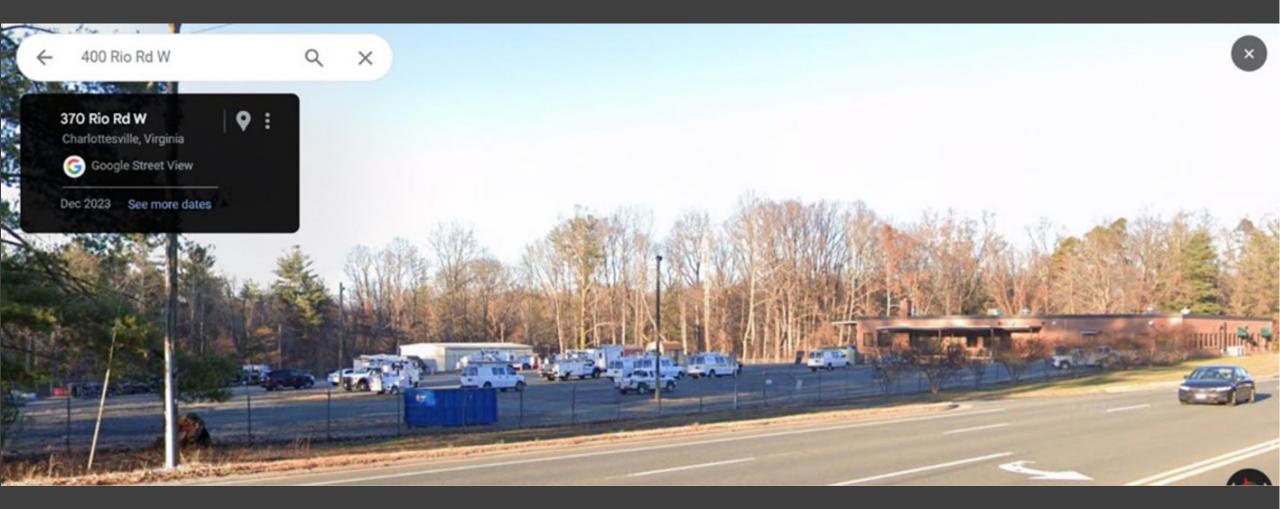

# 400 Rio Rd. W.

# Location Map

Parcels: 45-25C1 45-2<u>5 C</u>

Total Acreage (minus Commonwealth Acreage): Approx. 8.524 acres

Existing Zoning: Light Industrial (LI)