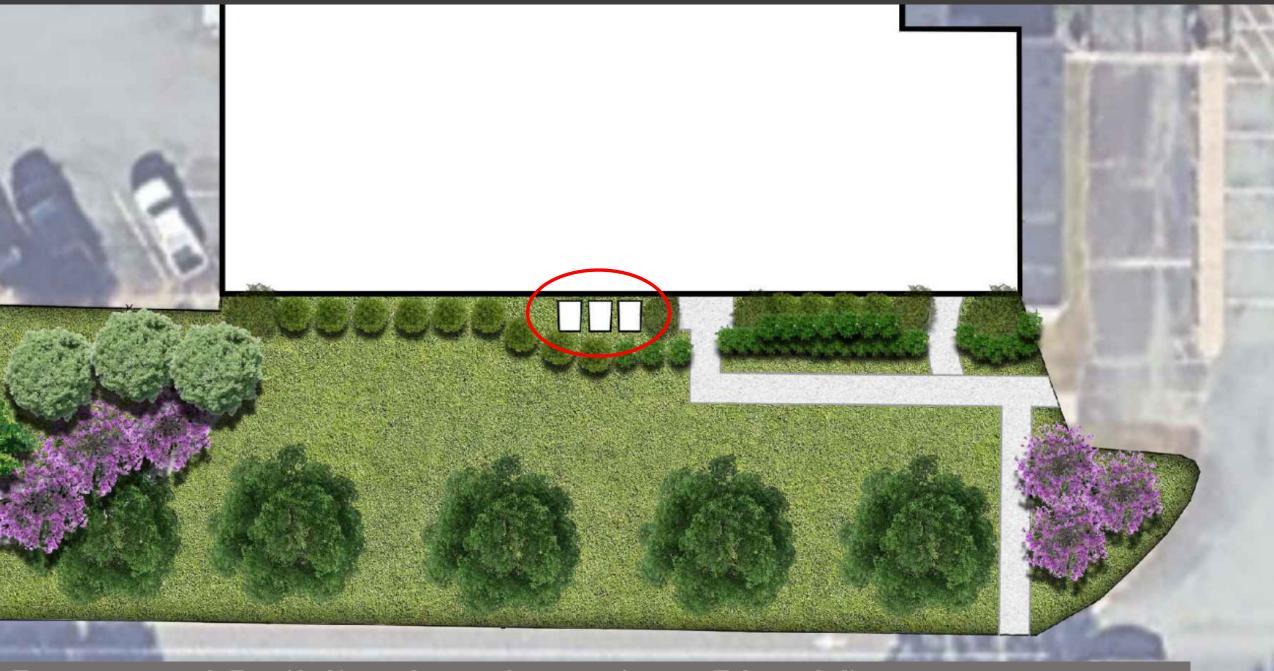

# 400 Rio Rd. W.

### SP 2024-025 Outdoor Storage, Display, and/or Sales Special Use Permit

Albemarle County Board of Supervisors May 21, 2025

#### B&D HOLDINGS

# Location Map

Parcels: 45-25C1 45-2<u>5 C</u>

Total Acreage (minus Commonwealth Acreage): Approx. 8.524 acres

Existing Zoning: Light Industrial (LI)



## Site Enlargement Aerial Map



## Historic Aerials







## Historic Aerials



































#### Conceptual Plan- Rio Rd Frontage Enlargement



## Proposed Screening Landscaping and Berm Section



# Proposed Black Aluminum Fence



Aerial View with Conceptual Landscaping



# Existing Building Frontage



# Proposed Building Landscaping- Plan View



# Proposed Building Landscaping

# Existing Frontage - Looking Northeast

and the

# Proposed Simulation – Northeast





# Existing Frontage-Looking Northwest-View 1



Proposed Simulation – Northwest- View 1

## **Proposed Simulation**

\* brightspeed

Existing



## Existing Frontage- Looking Northwest- View 2

# 

#### **Proposed Simulation - Northwest**



# Thank You

#### Proposed Landscaping along Existing Building Section

STREETSCAPE SECTION - BUILDING FRONTAGE









## Example Storage