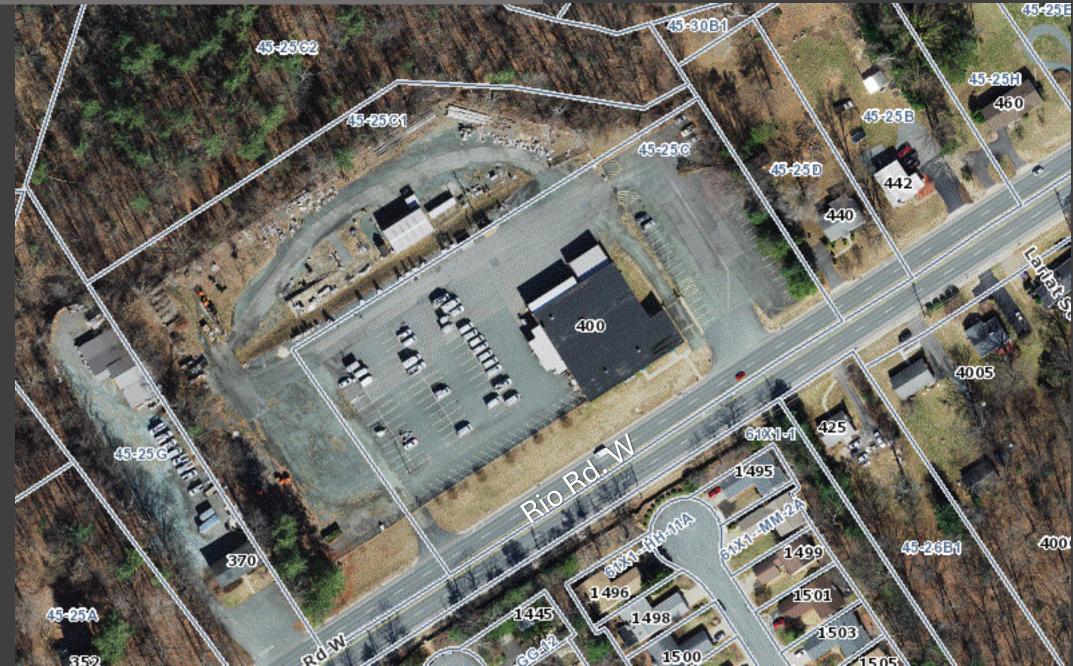

# 400 Rio Rd. W.

### SP 2024-025 Outdoor Storage, Display, and/or Sales Special Use Permit

Albemarle County Board of Supervisors May 21, 2025

#### B&D HOLDINGS

# Location Map

Parcels: 45-25C1 45-2<u>5 C</u>

Total Acreage (minus Commonwealth Acreage): Approx. 8.524 acres

Existing Zoning: Light Industrial (LI)



## Site Enlargement Aerial Map



## Historic Aerials







## Historic Aerials



































#### Conceptual Plan- Rio Rd Frontage Enlargement



## Proposed Screening Landscaping and Berm Section



# Proposed Black Aluminum Fence



Aerial View with Conceptual Landscaping



# Existing Building Frontage



# Proposed Building Landscaping- Plan View



# Proposed Building Landscaping

# Existing Frontage - Looking Northeast

and the

# Proposed Simulation – Northeast





# Existing Frontage-Looking Northwest-View 1



Proposed Simulation – Northwest- View 1

## **Proposed Simulation**

\* brightspeed

Existing



## Existing Frontage- Looking Northwest- View 2

# 

#### **Proposed Simulation - Northwest**



# Thank You

#### Proposed Landscaping along Existing Building Section

STREETSCAPE SECTI