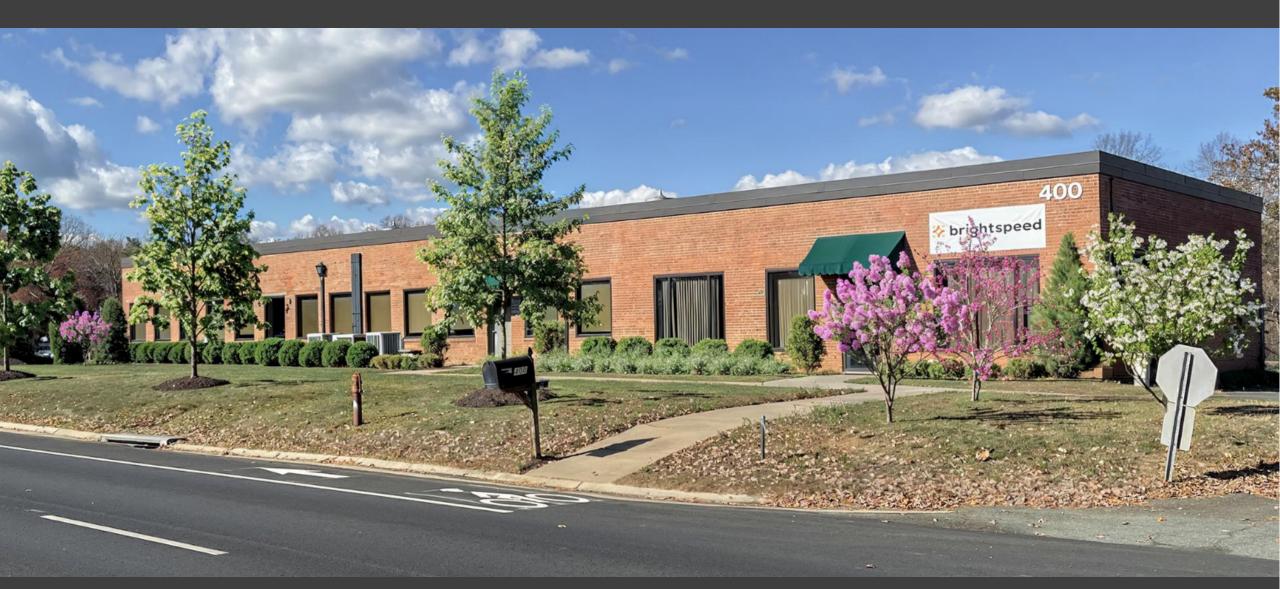

# 400 Rio Rd. W.

### SP 2024-025 Outdoor Storage, Display, and/or Sales Special Use Permit

Albemarle County Board of Supervisors May 21, 2025

#### B&D HOLDINGS

# Location Map

Parcels: 45-25C1 45-2<u>5 C</u>

Total Acreage (minus Commonwealth Acreage): Approx. 8.524 acres

Existing Zoning: Light Industrial (LI)



## Site Enlargement Aerial Map



## Historic Aerials







## Historic Aerials



































#### Conceptual Plan- Rio Rd Frontage Enlargement



## Proposed Screening Landscaping and Berm Section



# Proposed Black Aluminum Fence



Aerial View with Conceptual Landscaping



# Existing Building Frontage



# Proposed Building Landscaping- Plan View



# Proposed Building Landscaping

# Existing Frontage - Looking Northeast

and the

# Proposed Simulation – Northeast





# Existing Frontage-Looking Northwest-View 1



Proposed Simulation – Northwest- View 1

## **Proposed Simulation**

\* brightspeed

Existing



## Existing Frontage- Looking Northwest- View 2

# 

#### **Proposed Simulation - Northwest**



# Thank You

#### Proposed Landscaping along Existing Building Section

STREETSCAPE SECTION - BUILDING FRONTAGE









## Example Storage