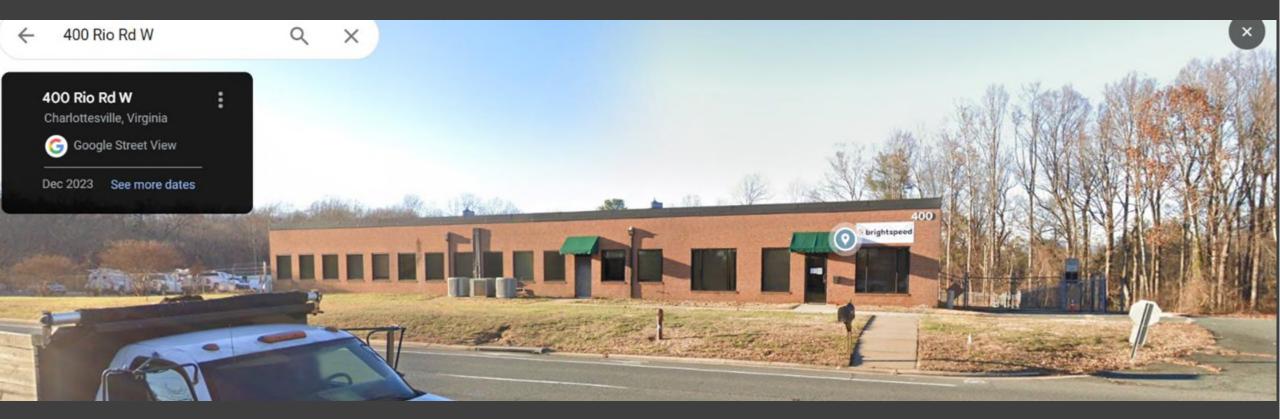

# 400 Rio Rd. W.

### SP 2024-025 Outdoor Storage, Display, and/or Sales Special Use Permit

Albemarle County Board of Supervisors May 21, 2025

#### B&D HOLDINGS

# Location Map

Parcels: 45-25C1 45-2<u>5 C</u>

Total Acreage (minus Commonwealth Acreage): Approx. 8.524 acres

Existing Zoning: Light Industrial (LI)



## Site Enlargement Aerial Map



## Historic Aerials







## Historic Aerials



































#### Conceptual Plan- Rio Rd Frontage Enlargement



## Proposed Screening Landscaping and Berm Section



# Proposed Black Aluminum Fence



Aerial View with Conceptual Landscaping



# Existing Building Frontage



# Proposed Building Landscaping- Plan View



# Proposed Building Landscaping

# Existing Frontage - Looking Northeast

and the

# Proposed Simulation – Northeast





# Existing Frontage-Looking Northwest-View 1



Proposed Simulation – Northwest- View 1

## **Proposed Simulation**

\* brightspeed

Existing



## Existing Frontage- Looking Northwest- View 2

# 

#### **Proposed Simulation - Northwest**



# Thank You

#### Proposed Landscaping along Existing Building Section

STREETSCAPE SECTION - BUILDING FRONTAGE









## Example Storage