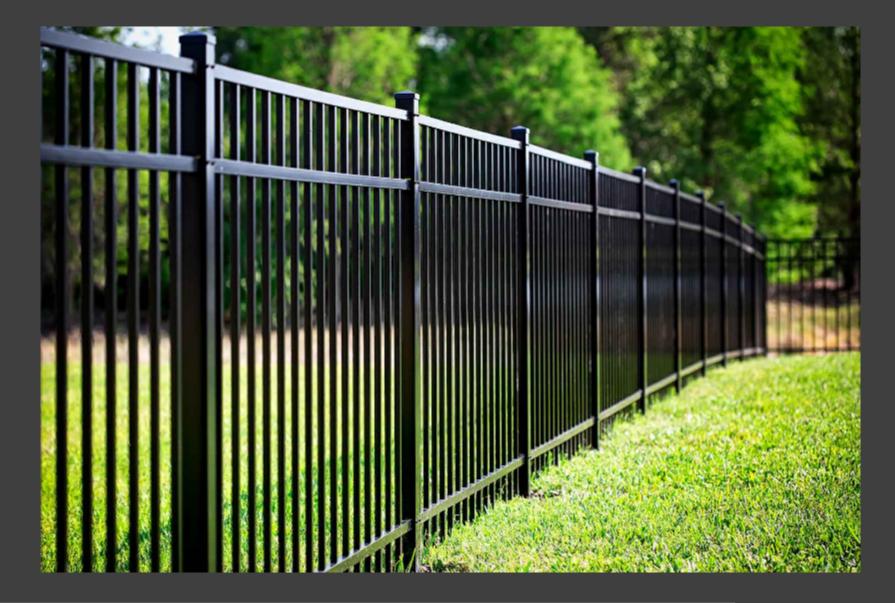

# 400 Rio Rd. W.

### SP 2024-025 Outdoor Storage, Display, and/or Sales Special Use Permit

Albemarle County Board of Supervisors May 21, 2025

#### B&D HOLDINGS

# Location Map

Parcels: 45-25C1 45-2<u>5 C</u>

Total Acreage (minus Commonwealth Acreage): Approx. 8.524 acres

Existing Zoning: Light Industrial (LI)



## Site Enlargement Aerial Map



## Historic Aerials







## Historic Aerials



































#### Conceptual Plan- Rio Rd Frontage Enlargement



## Proposed Screening Landscaping and Berm Section



# Proposed Black Aluminum Fence



Aerial View with Conceptual Landscaping



# Existing Building Frontage



# Proposed Building Landscaping- Plan View



# Proposed Building Landscaping

# Existing Frontage - Looking Northeast

and the

# Proposed Simulation – Northeast





# Existing Frontage-Looking Northwest-View 1



Proposed Simulation – Northwest- View 1

## **Proposed Simulation**

\* brightspeed

Existing



## Existing Frontage- Looking Northwest- View 2

# 

#### **Proposed Simulation - Northwest**



# Thank You

#### Proposed Landscaping along Existing Building Section

STREETSCAPE SECTION - BUILDING FRONTAGE









## Example Storage