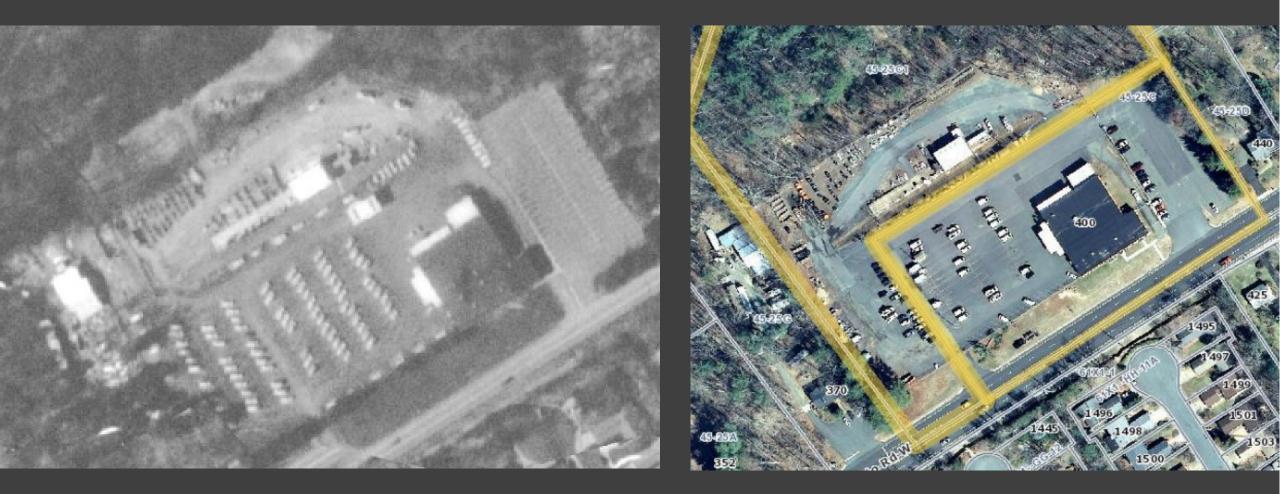

# 400 Rio Rd. W.

### SP 2024-025 Outdoor Storage, Display, and/or Sales Special Use Permit

Albemarle County Board of Supervisors May 21, 2025

#### B&D HOLDINGS

# Location Map

Parcels: 45-25C1 45-2<u>5 C</u>

Total Acreage (minus Commonwealth Acreage): Approx. 8.524 acres

Existing Zoning: Light Industrial (LI)



## Site Enlargement Aerial Map



## Historic Aerials







## Historic Aerials



































#### Conceptual Plan- Rio Rd Frontage Enlargement



## Proposed Screening Landscaping and Berm Section



# Proposed Black Aluminum Fence



Aerial View with Conceptual Landscaping



# Existing Building Frontage



# Proposed Building Landscaping- Plan View



# Proposed Building Landscaping

# Existing Frontage - Looking Northeast

and the

# Proposed Simulation – Northeast





# Existing Frontage-Looking Northwest-View 1



Proposed Simulation – Northwest- View 1

## **Proposed Simulation**

\* brightspeed

Existing



## Existing Frontage- Looking Northwest- View 2

# 

#### **Proposed Simulation - Northwest**



# Thank You

#### Proposed Landscaping along Existing Building Section

STREETSCAPE SECTION - BUILDING FRONTAGE









## Example Storage