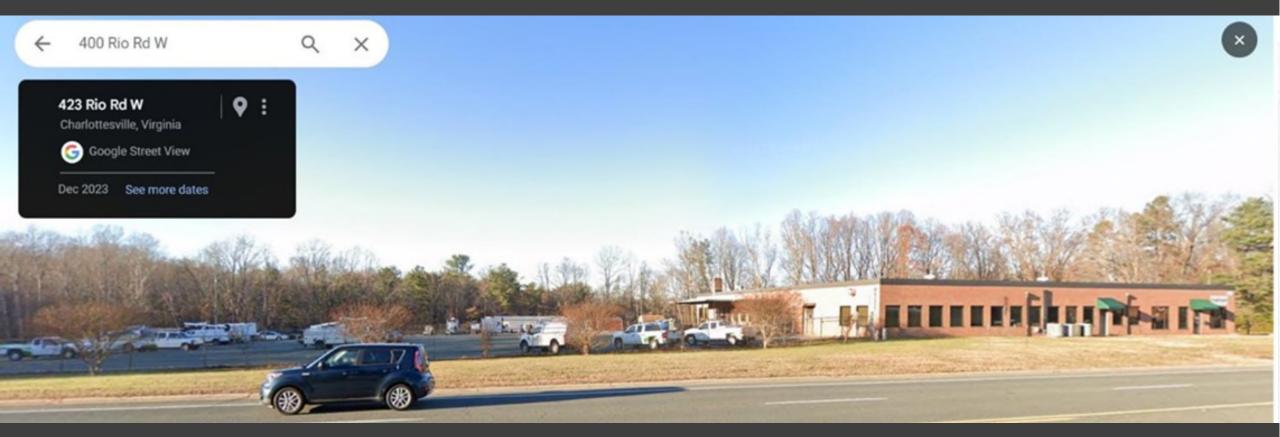

# Existing Frontage - Looking Northeast

and the

# Existing Frontage-Looking Northwest-View 1

Proposed Simulation – Northwest- View 1