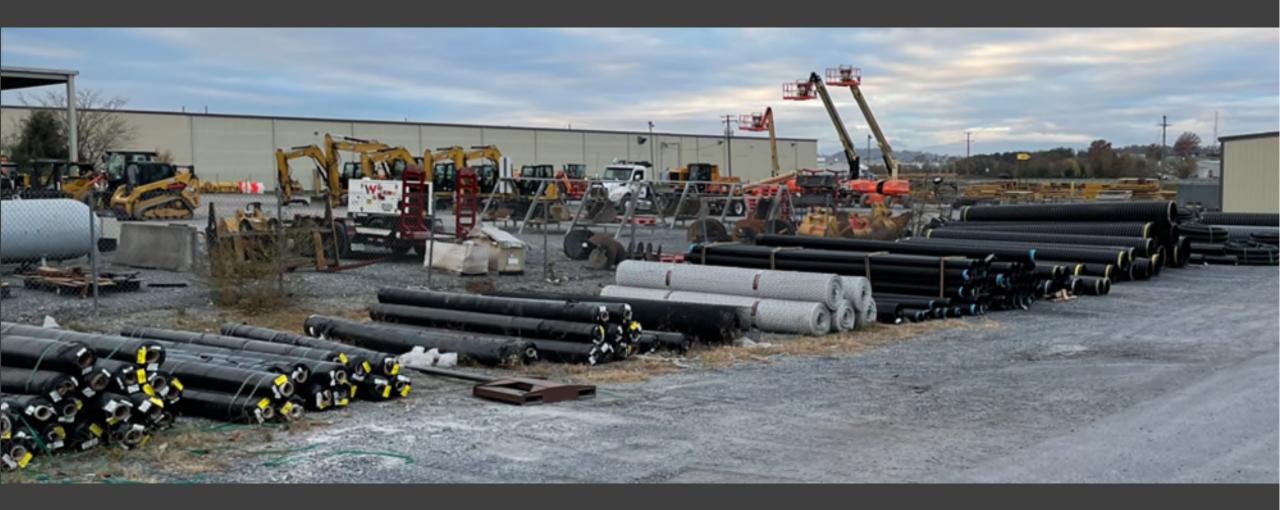

# 400 Rio Rd. W.

### SP 2024-025 Outdoor Storage, Display, and/or Sales Special Use Permit

Albemarle County Board of Supervisors May 21, 2025

#### B&D HOLDINGS

# Location Map

Parcels: 45-25C1 45-2<u>5 C</u>

Total Acreage (minus Commonwealth Acreage): Approx. 8.524 acres

Existing Zoning: Light Industrial (LI)



## Site Enlargement Aerial Map



## Historic Aerials







## Historic Aerials



































#### Conceptual Plan- Rio Rd Frontage Enlargement



## Proposed Screening Landscaping and Berm Section



# Proposed Black Aluminum Fence



Aerial View with Conceptual Landscaping



# Existing Building Frontage



# Proposed Building Landscaping- Plan View



# Proposed Building Landscaping

# Existing Frontage - Looking Northeast

and the

# Proposed Simulation – Northeast





# Existing Frontage-Looking Northwest-View 1



Proposed Simulation – Northwest- View 1

## **Proposed Simulation**

\* brightspeed

Existing



## Existing Frontage- Looking Northwest- View 2

# 

#### **Proposed Simulation - Northwest**



# Thank You

#### Proposed Landscaping along Existing Building Section

STREETSCAPE SECTION - BUILDING FRONTAGE









## Example Storage