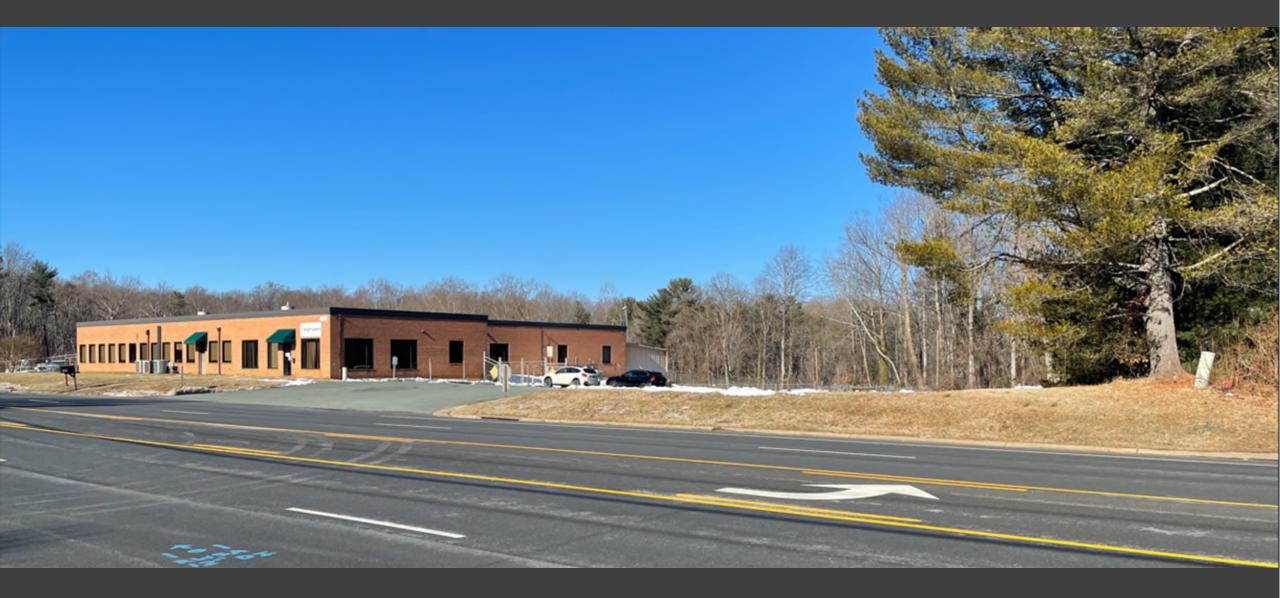

# 400 Rio Rd. W.

### SP 2024-025 Outdoor Storage, Display, and/or Sales Special Use Permit

Albemarle County Board of Supervisors May 21, 2025

#### B&D HOLDINGS

# Location Map

Parcels: 45-25C1 45-2<u>5 C</u>

Total Acreage (minus Commonwealth Acreage): Approx. 8.524 acres

Existing Zoning: Light Industrial (LI)



## Site Enlargement Aerial Map



## Historic Aerials







## Historic Aerials



































#### Conceptual Plan- Rio Rd Frontage Enlargement



## Proposed Screening Landscaping and Berm Section



# Proposed Black Aluminum Fence



Aerial View with Conceptual Landscaping



# Existing Building Frontage



# Proposed Building Landscaping- Plan View



# Proposed Building Landscaping

# Existing Frontage - Looking Northeast

and the

# Proposed Simulation – Northeast





# Existing Frontage-Looking Northwest-View 1



Proposed Simulation – Northwest- View 1

## **Proposed Simulation**

\* brightspeed

Existing



## Existing Frontage- Looking Northwest- View 2

# 

#### **Proposed Simulation - Northwest**



# Thank You

#### Proposed Landscaping along Existing Building Section

STREETSCAPE SECTION - BUILDING FRONTAGE









## Example Storage