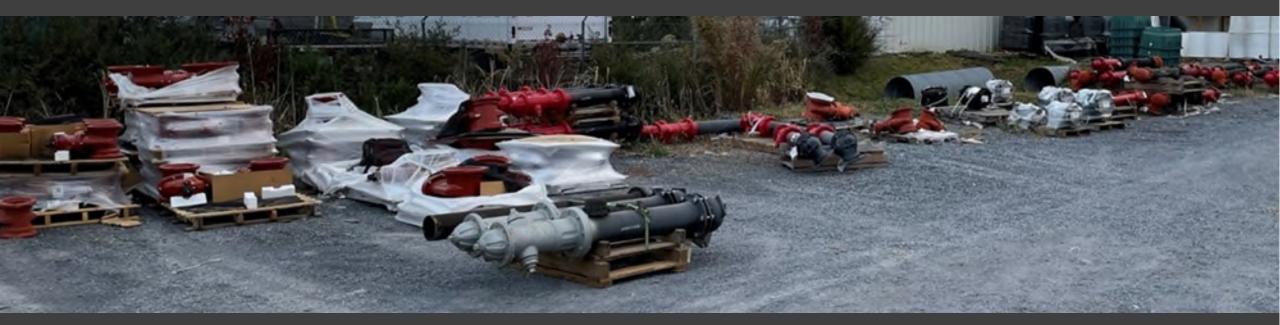

# 400 Rio Rd. W.

### SP 2024-025 Outdoor Storage, Display, and/or Sales Special Use Permit

Albemarle County Board of Supervisors May 21, 2025

#### B&D HOLDINGS

# Location Map

Parcels: 45-25C1 45-2<u>5 C</u>

Total Acreage (minus Commonwealth Acreage): Approx. 8.524 acres

Existing Zoning: Light Industrial (LI)



## Site Enlargement Aerial Map



## Historic Aerials







## Historic Aerials



































#### Conceptual Plan- Rio Rd Frontage Enlargement



## Proposed Screening Landscaping and Berm Section



# Proposed Black Aluminum Fence



Aerial View with Conceptual Landscaping



# Existing Building Frontage



# Proposed Building Landscaping- Plan View



# Proposed Building Landscaping

# Existing Frontage - Looking Northeast

and the

# Proposed Simulation – Northeast





# Existing Frontage-Looking Northwest-View 1



Proposed Simulation – Northwest- View 1

## **Proposed Simulation**

\* brightspeed

Existing



## Existing Frontage- Looking Northwest- View 2

# 

#### **Proposed Simulation - Northwest**



# Thank You

#### Proposed Landscaping along Existing Building Section

STREETSCAPE SECTION - BUILDING FRONTAGE









## Example Storage