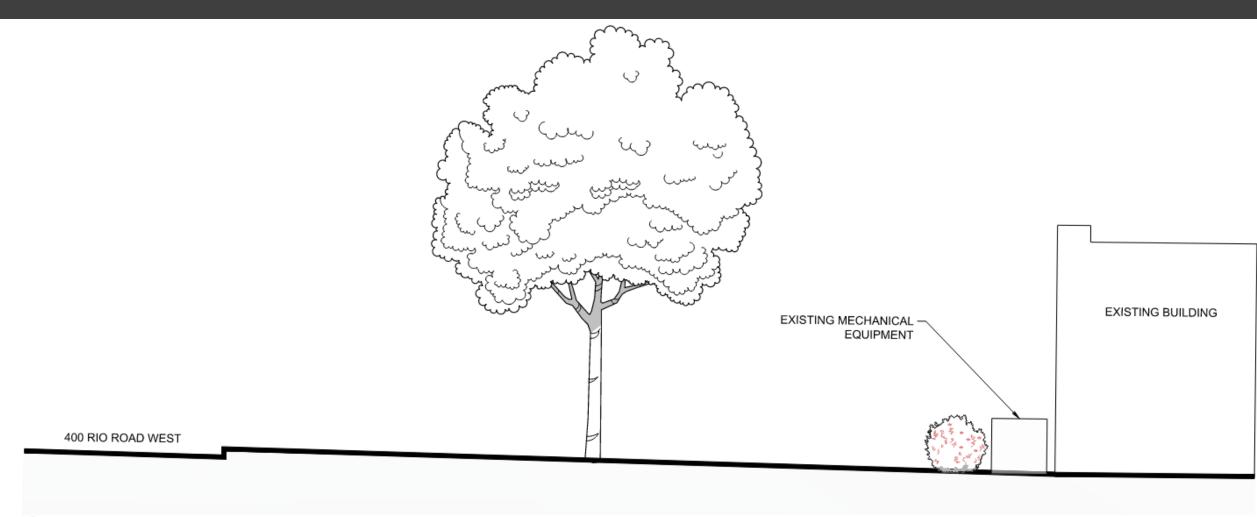

#### Proposed Landscaping along Existing Building Section

STREETSCAPE SECTION - BUILDING FRONTAGE