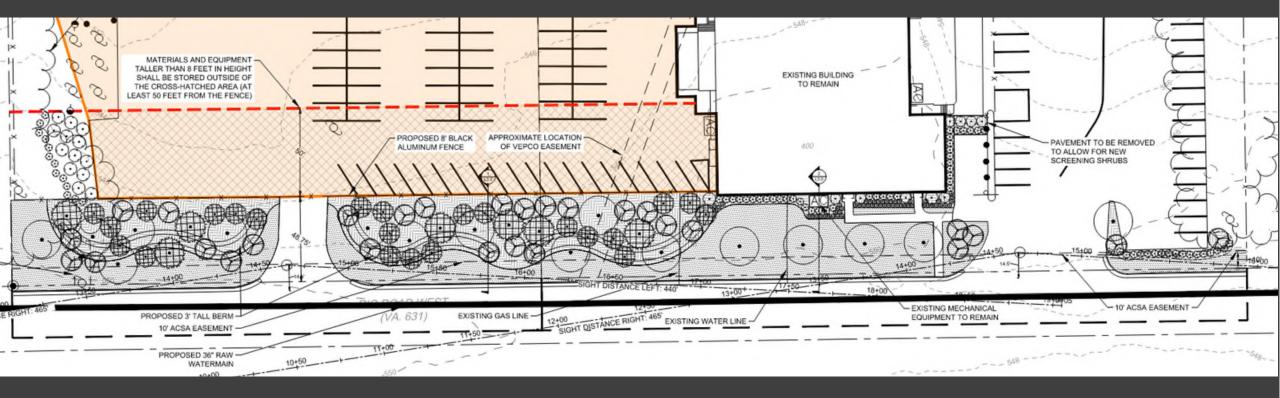

# 400 Rio Rd. W.

### SP 2024-025 Outdoor Storage, Display, and/or Sales Special Use Permit

Albemarle County Board of Supervisors May 21, 2025

#### B&D HOLDINGS

# Location Map

Parcels: 45-25C1 45-2<u>5 C</u>

Total Acreage (minus Commonwealth Acreage): Approx. 8.524 acres

Existing Zoning: Light Industrial (LI)



## Site Enlargement Aerial Map



## Historic Aerials







## Historic Aerials



































#### Conceptual Plan- Rio Rd Frontage Enlargement



## Proposed Screening Landscaping and Berm Section



# Proposed Black Aluminum Fence



Aerial View with Conceptual Landscaping



# Existing Building Frontage



# Proposed Building Landscaping- Plan View



# Proposed Building Landscaping

# Existing Frontage - Looking Northeast

and the

# Proposed Simulation – Northeast





# Existing Frontage-Looking Northwest-View 1



Proposed Simulation – Northwest- View 1

## **Proposed Simulation**

\* brightspeed

Existing



## Existing Frontage- Looking Northwest- View 2

# 

#### **Proposed Simulation - Northwest**



# Thank You

#### Proposed Landscaping along Existing Building Section

STREETSCAPE SECTION - BUILDING FRONTAGE









## Example Storage