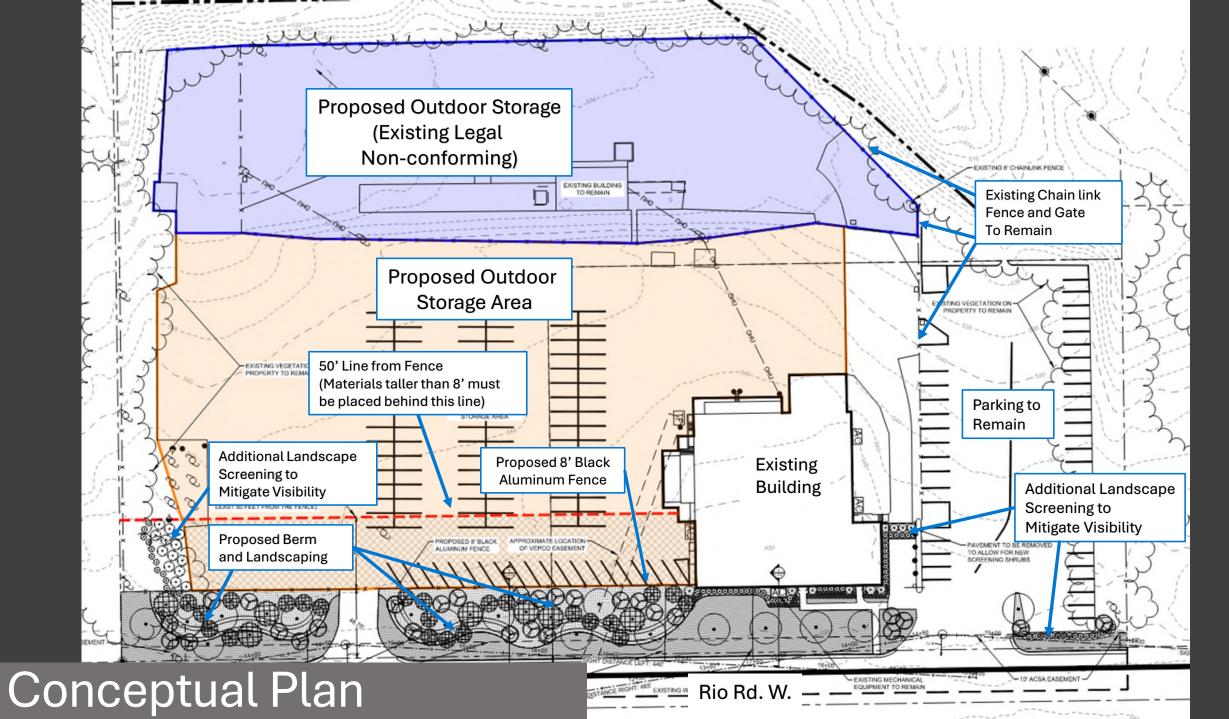

# 400 Rio Rd. W.

### SP 2024-025 Outdoor Storage, Display, and/or Sales Special Use Permit

Albemarle County Board of Supervisors May 21, 2025

#### B&D HOLDINGS

# Location Map

Parcels: 45-25C1 45-2<u>5 C</u>

Total Acreage (minus Commonwealth Acreage): Approx. 8.524 acres

Existing Zoning: Light Industrial (LI)



## Site Enlargement Aerial Map



## Historic Aerials







## Historic Aerials



































#### Conceptual Plan- Rio Rd Frontage Enlargement



## Proposed Screening Landscaping and Berm Section



# Proposed Black Aluminum Fence



Aerial View with Conceptual Landscaping



# Existing Building Frontage



# Proposed Building Landscaping- Plan View



# Proposed Building Landscaping

# Existing Frontage - Looking Northeast

and the

# Proposed Simulation – Northeast





# Existing Frontage-Looking Northwest-View 1



Proposed Simulation – Northwest- View 1

## **Proposed Simulation**

\* brightspeed

Existing



## Existing Frontage- Looking Northwest- View 2

# 

#### **Proposed Simulation - Northwest**



# Thank You

#### Proposed Landscaping along Existing Building Section

STREETSCAPE SECTION - BUILDING FRONTAGE









## Example Storage