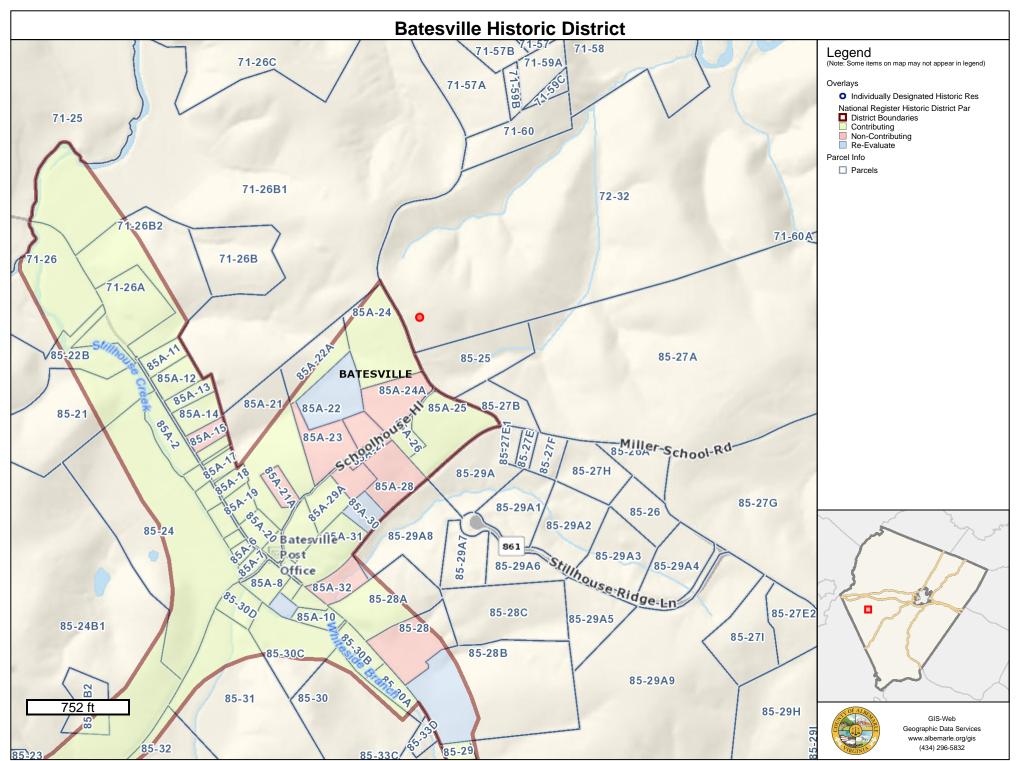

Any determination of topography or contours, or any depiction of physical improvements, property lines or boundaries is for general information only and shall not be used for the design, modification, or construction of improvements to real property or for flood plain determination. Map elements may scale larger than GIS data measured in the map or as provided on the data download page due to the projection used. Map Projection: WGS84 Web Mercator (Auxiliary Sphere) (EPSG 3857)