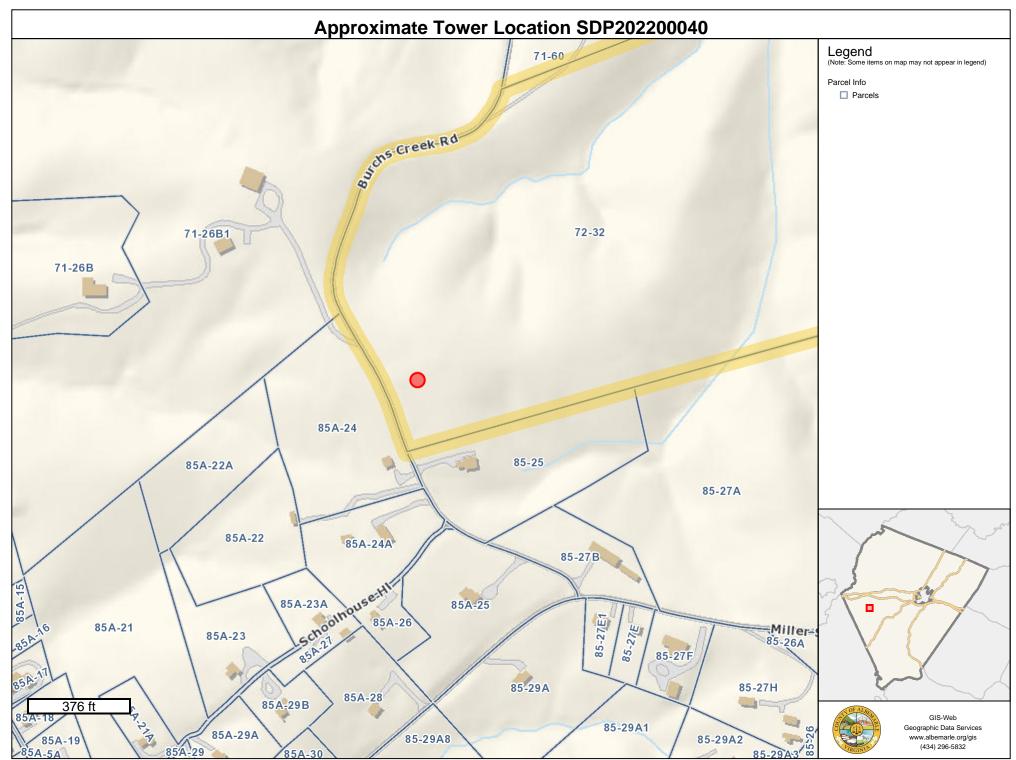

Any determination of topography or contours, or any depiction of physical improvements, property lines or boundaries is for general information only and shall not be used for the design, modification, or construction of improvements to real property or for flood plain determination. Map elements may scale larger than GIS data measured in the map or as provided on the data download page due to the projection used. Map Projection: WGS84 Web Mercator (Auxiliary Sphere) (EPSG 3857)