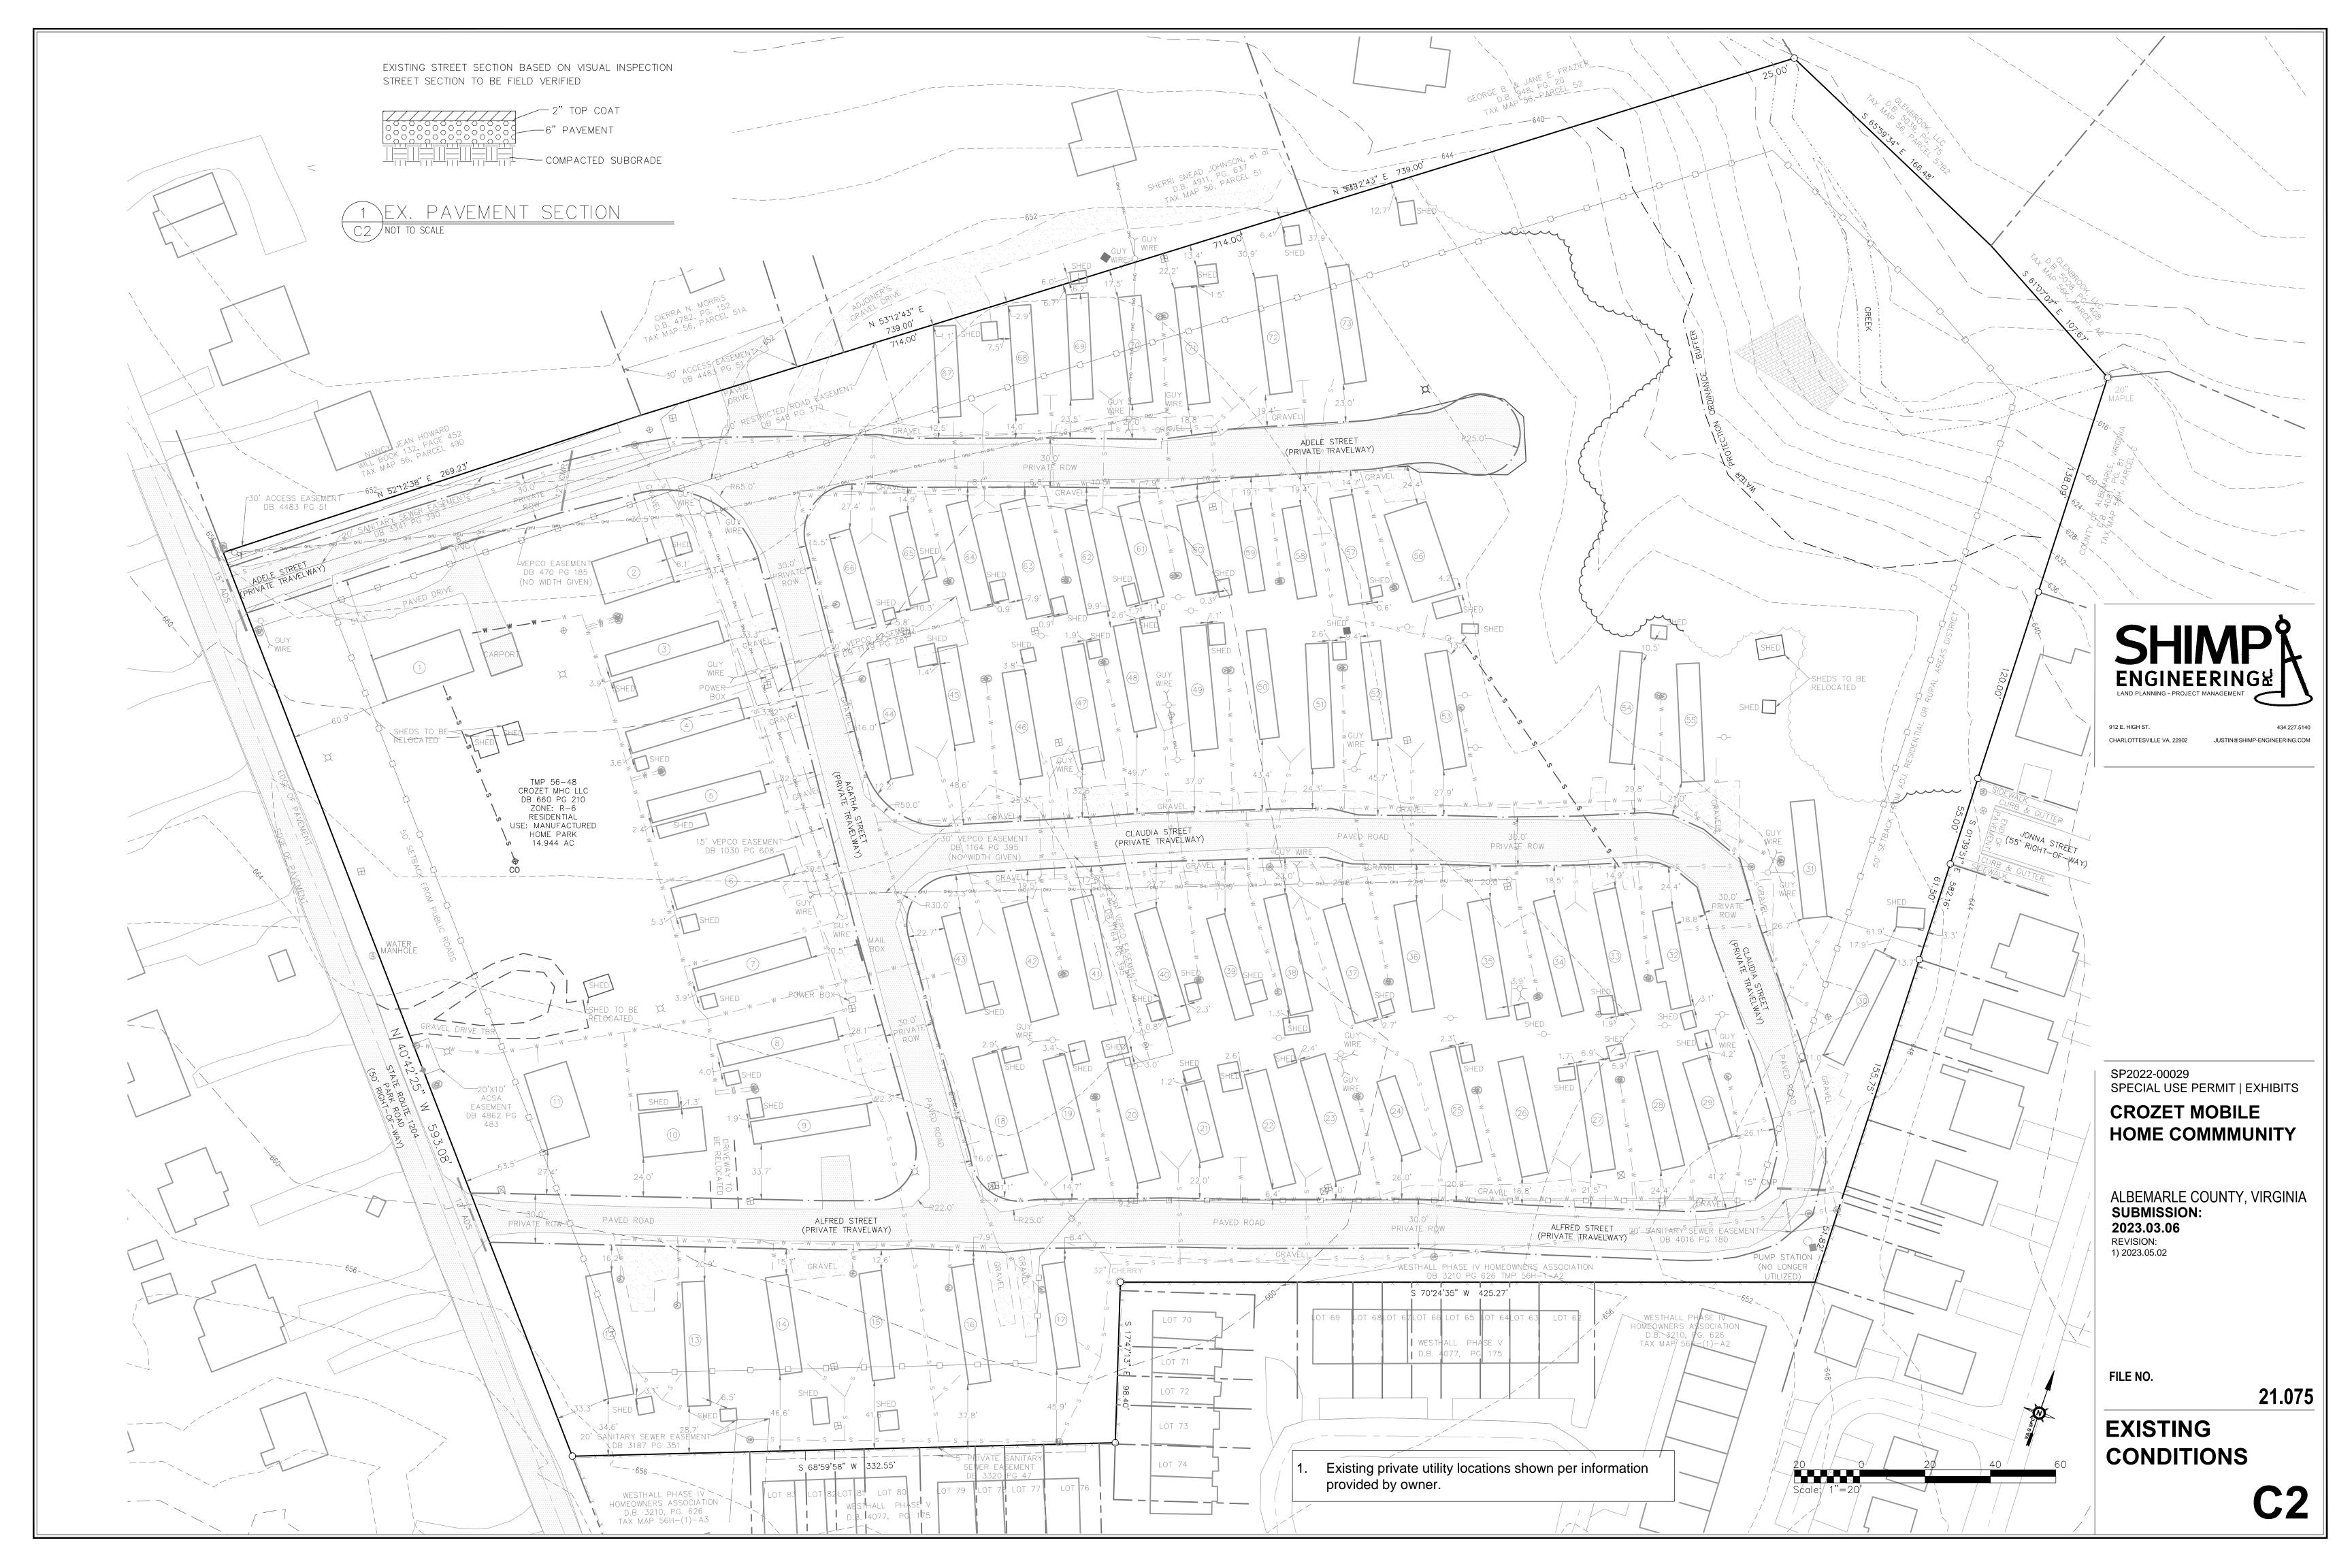

DISTRICT

**EXISTING USE**Manufactured home park [non-conforming], 73 existing manufactured home units

PROPOSED USE

Manufactured home park, addition of 14 manufactured home units, for a total of 87 units SOURCE OF TITLE
DB 660 PG 214 [Plat]
DB 2953 PG 41 [BLA]

## **SHEET INDEX**

C1 COVER SHEET

**C2** EXISTING CONDITIONS

C3 CONCEPT PLAN

SP2022-00029 SPECIAL USE PERMIT | EXHIBITS

**CROZET MOBILE** HOME COMMMUNITY

ALBEMARLE COUNTY, VIRGINIA **SUBMISSION:** 2023.03.06 REVISION: 1) 2023.05.02