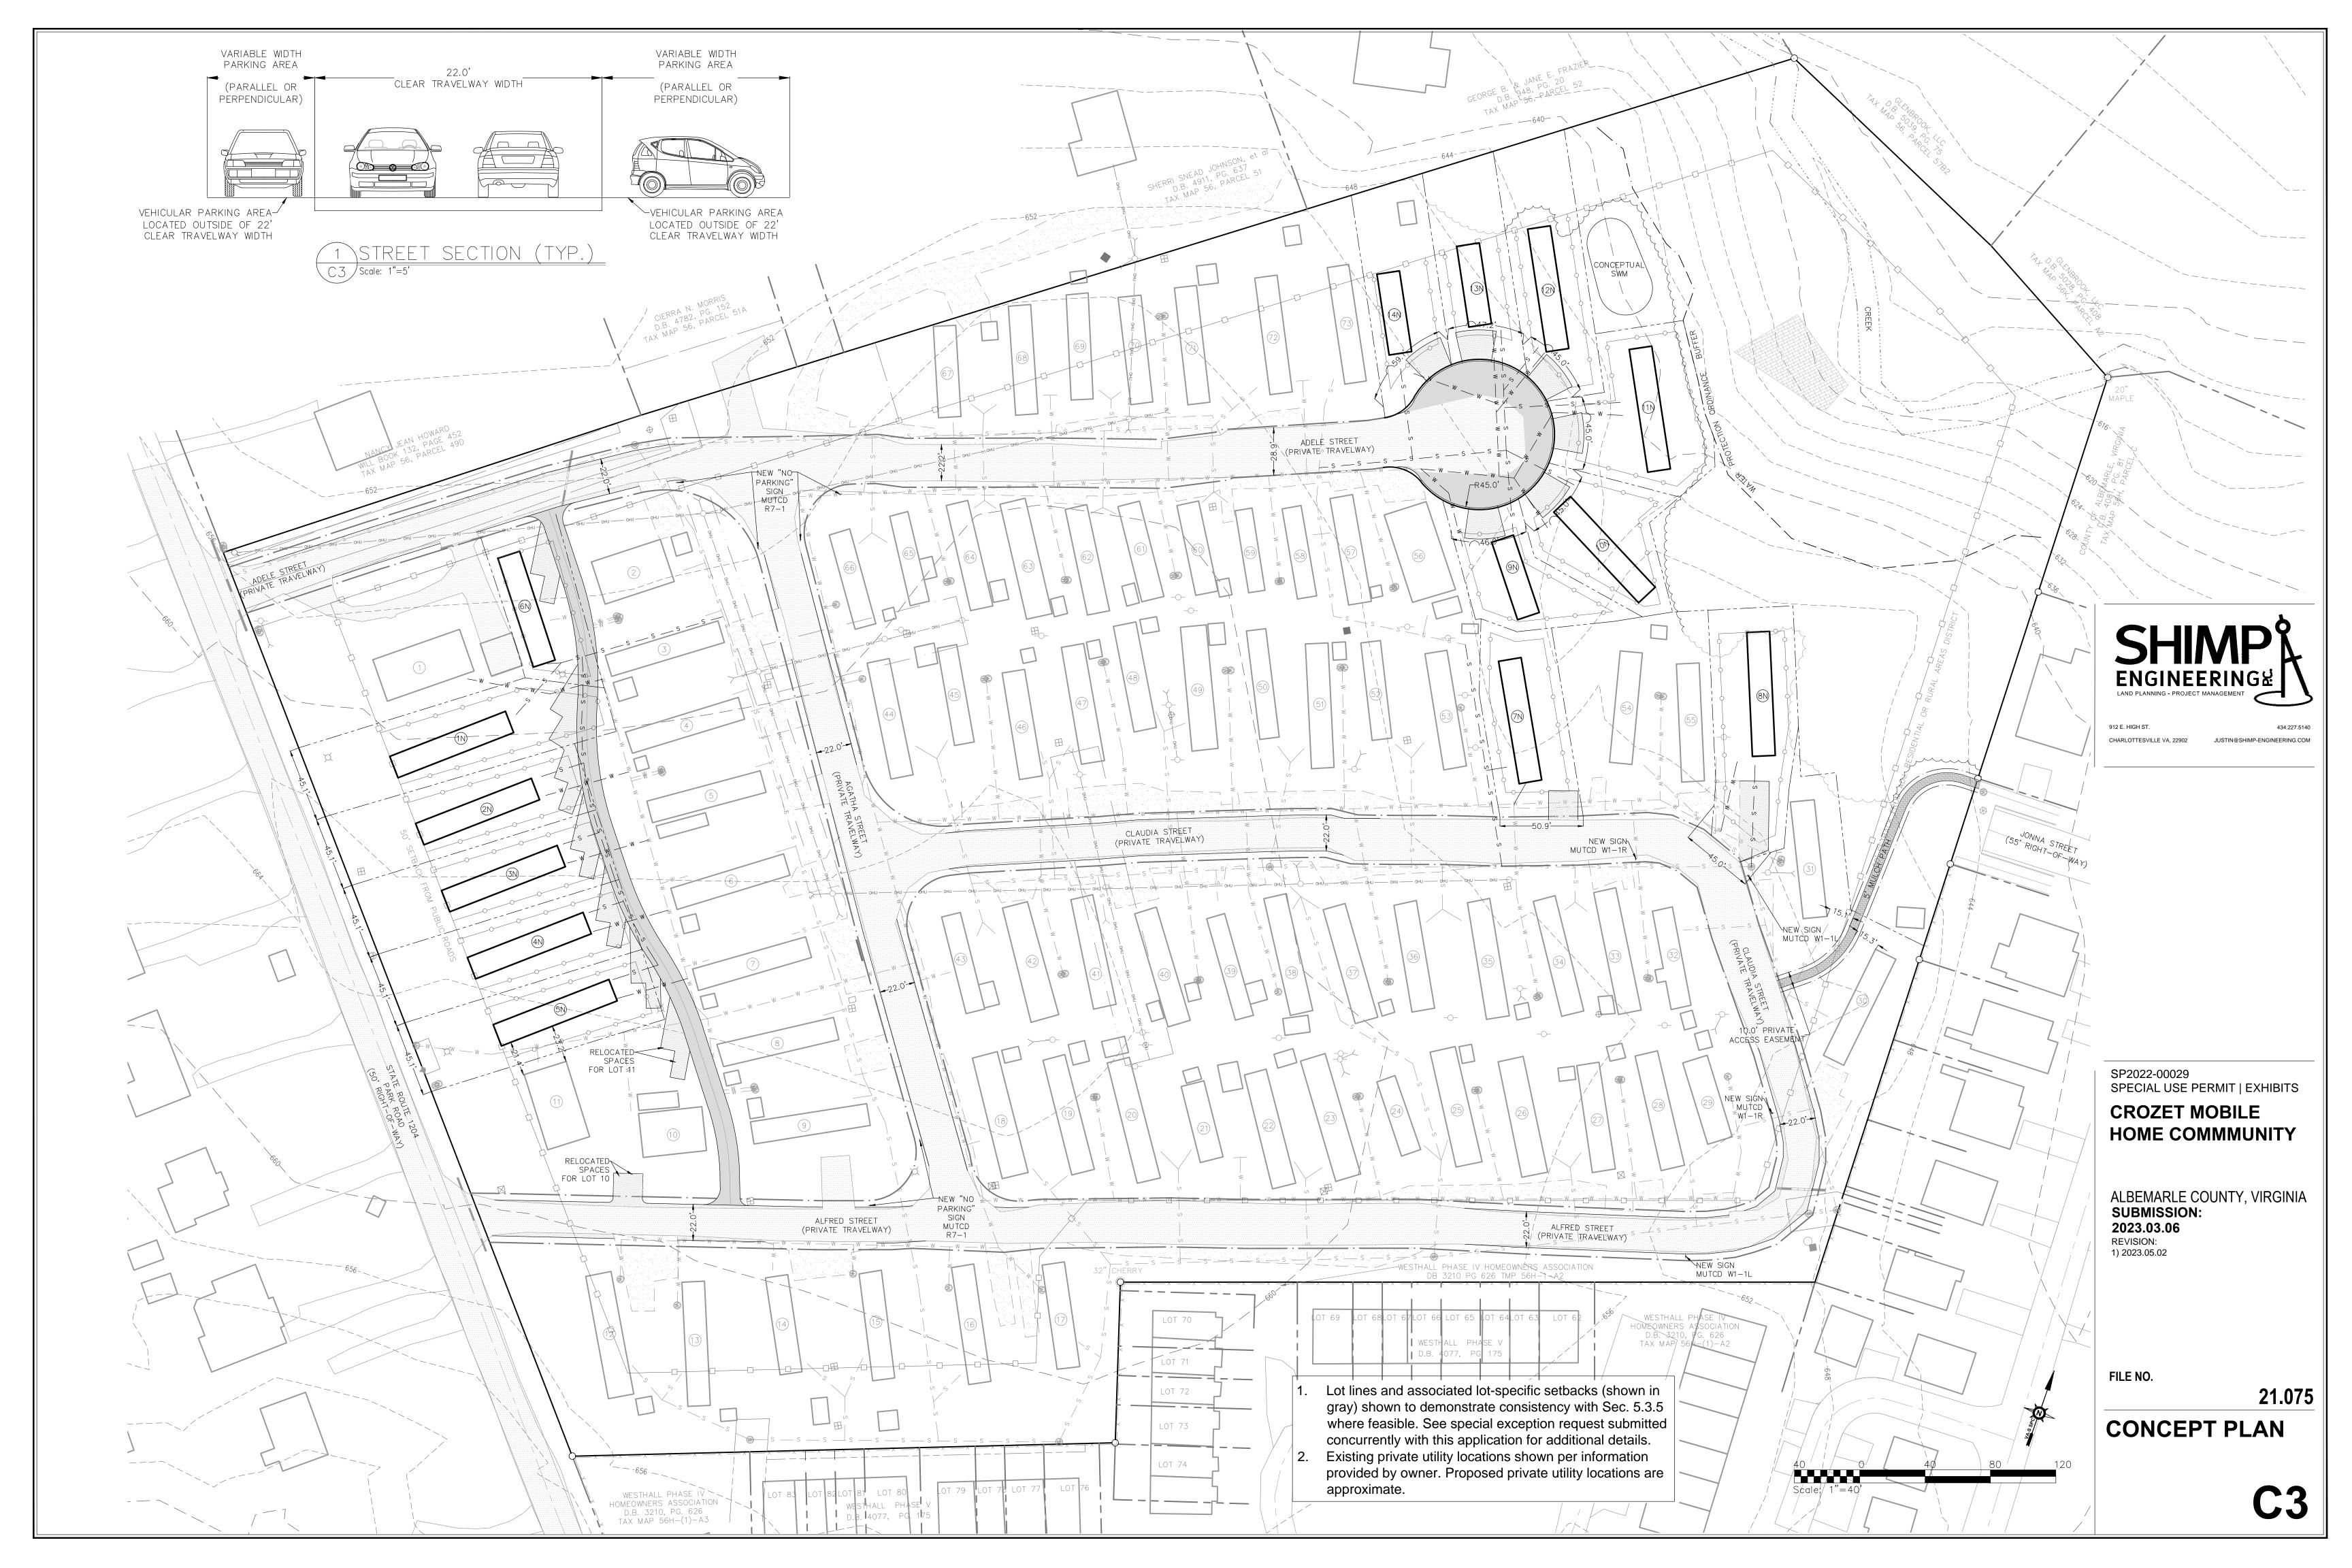

DISTRICT

**EXISTING USE**Manufactured home park [non-conforming], 73 existing manufactured home units

PROPOSED USE

Manufactured home park, addition of 14 manufactured home units, for a total of 87 units SOURCE OF TITLE
DB 660 PG 214 [Plat]
DB 2953 PG 41 [BLA]

## **SHEET INDEX**

C1 COVER SHEET

**C2** EXISTING CONDITIONS

C3 CONCEPT PLAN

SP2022-00029 SPECIAL USE PERMIT | EXHIBITS

**CROZET MOBILE** HOME COMMMUNITY

ALBEMARLE COUNTY, VIRGINIA **SUBMISSION:** 2023.03.06 REVISION: 1) 2023.05.02