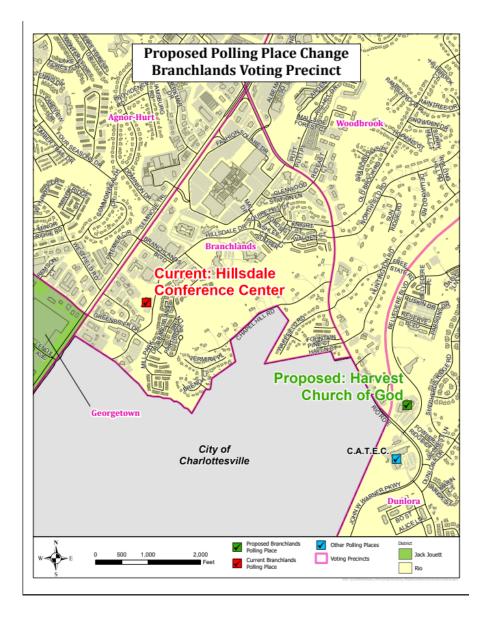

## Proposed Change of the Branchlands Polling Place

Albemarle County Voter Registration & Elections

Lauren Eddy, General Registrar & Director of Elections

- The Branchlands Precinct's current polling place is the Hillsdale Conference Center – 550 Hillsdale Drive
  - The Hillsdale Conference Center has notified the Elections office that it will no longer serve as a polling place for the county.

- The Electoral Board and Registrar have found a new polling place that satisfies all code mandated requirements.
  - Harvest Church of God 1025 Rio Road East

• The proposed location is 1.8 miles from the current polling place.

• Our goal is to obtain the Board of Supervisors' approval to relocate the Branchlands precinct from Hillsdale Conference Center to Harvest Church of God.