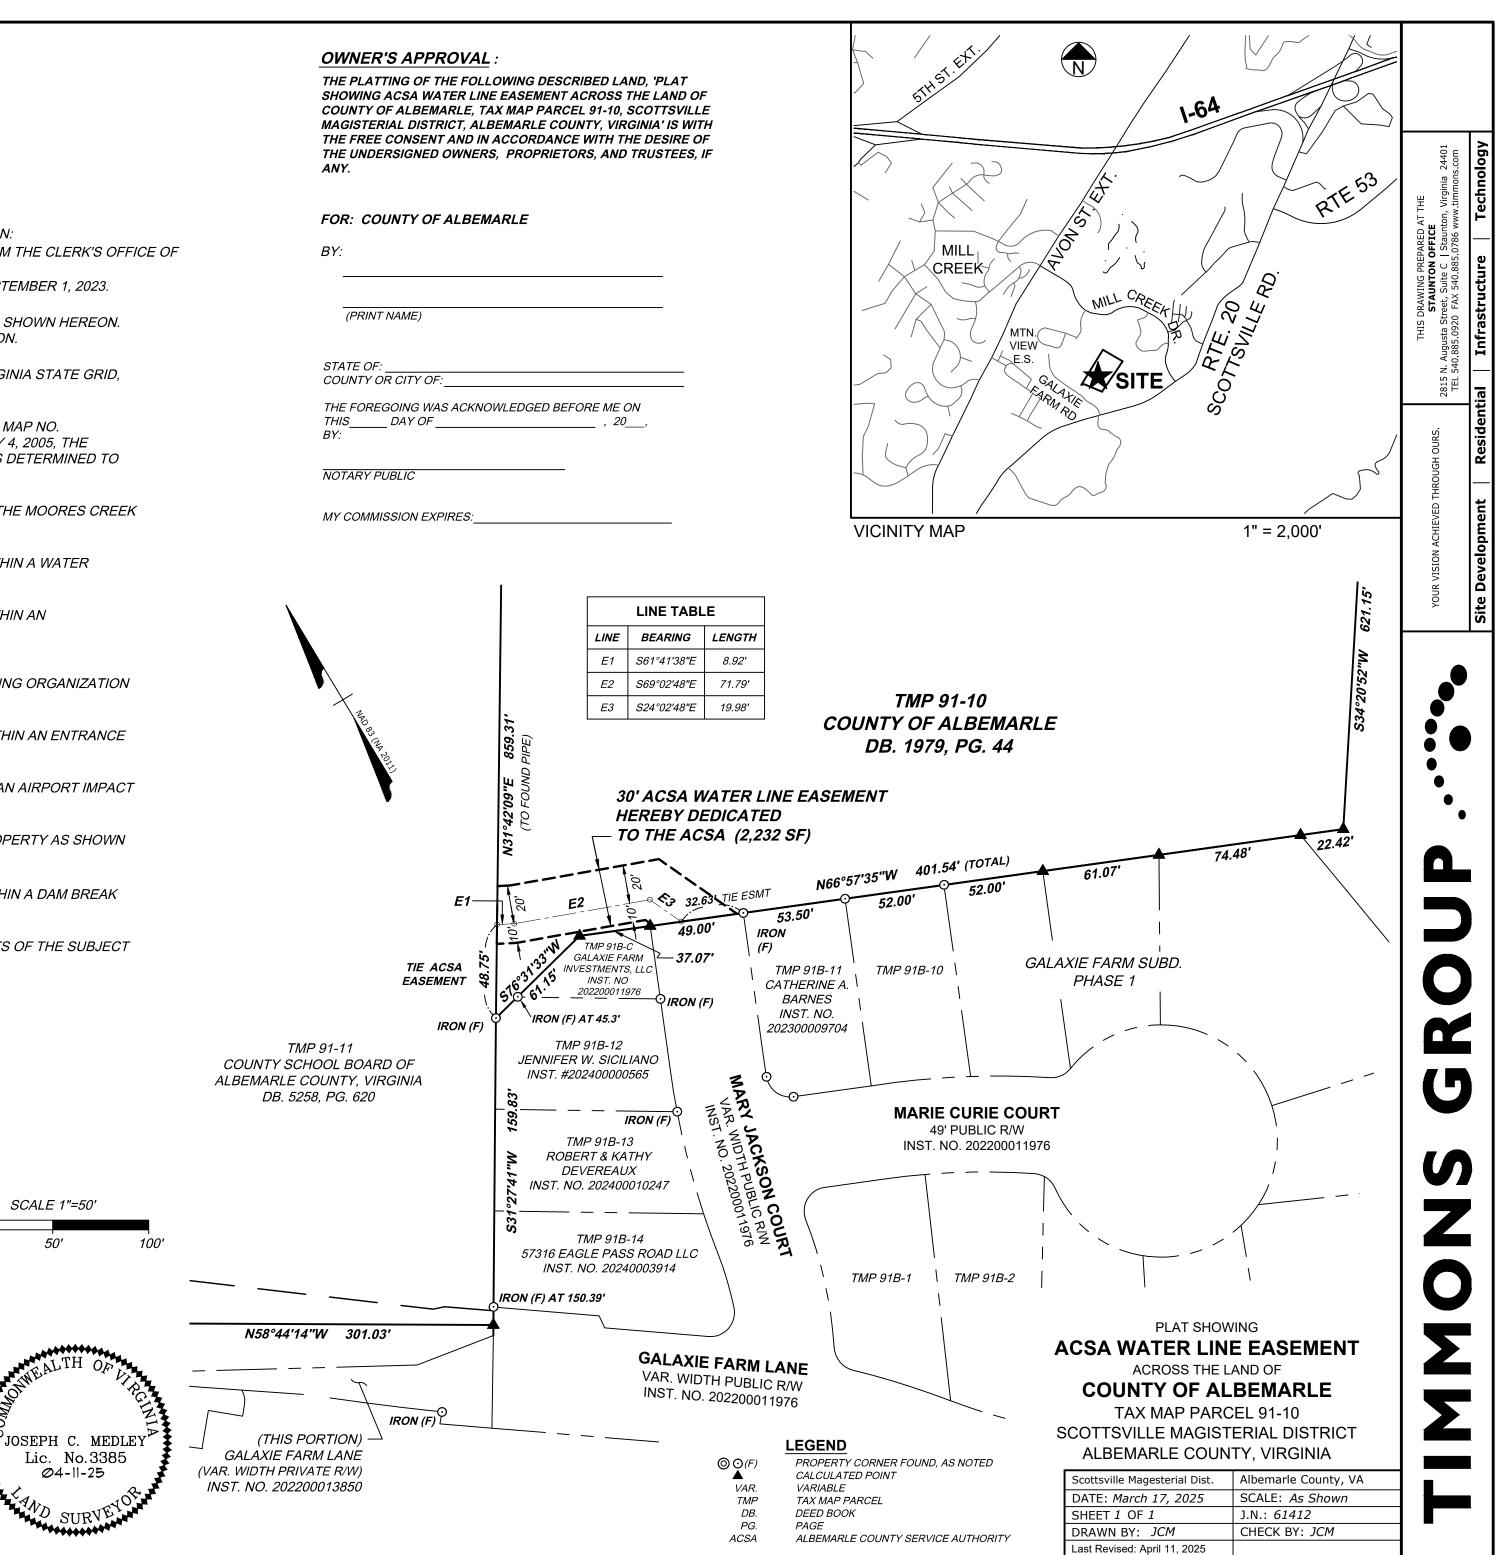

## SURVEY NOTES:

1. PROPERTY & ZONING INFORMATION:

OWNER: REFERENCE: TAX MAP PARCEL: PROPERTY ADDRESS: AREA: ZONED:

COUNTY OF ALBEMARLE DB. 1979, PG. 44 91-10 (09100-00-00-01000) 167 GALAXIE FARM LANE 8.332 ACRES (RECORD) R1 RESIDENTIAL

- 2. BOUNDARY INFORMATION SHOWN HEREON IS BASED ON:
  - a) LAND RECORDS OBTAINED (& REFERENCED) FROM THE CLERK'S OFFICE OF ALBEMARLE COUNTY, VA;
  - b) A FIELD SURVEY BY THIS FIRM, COMPLETED SEPTEMBER 1, 2023.
- 3. NO TITLE REPORT PROVIDED FOR THE SUBJECT LANDS SHOWN HEREON. EASEMENTS MAY EXIST WHICH ARE NOT SHOWN HEREON.
- 4. BASIS OF HORIZONTAL DATUM IS NAD83 (NA 2011), VIRGINIA STATE GRID, SOUTH ZONE.
- 5. BASED ON FEMA FLOOD INSURANCE RATE MAP (FIRM), MAP NO. 51003C0426D, (PANEL 426 OF 575) EFFECTIVE FEBRUARY 4, 2005, THE SUBJECT PROPERTY LIES IN UNSHADED ZONE X, AREAS DETERMINED TO BE OUTSIDE OF THE 0.2 % ANNUAL CHANCE FLOOD.
- 6. THE PROPERTY SHOWN HEREON IS LOCATED WITHIN THE MOORES CREEK WATERSHED.
- 1. THE PROPERTY SHOWN HEREON IS NOT LOCATED WITHIN A WATER SUPPLY PROTECTION AREA.
- 2. THE PROPERTY SHOWN HEREON IS NOT LOCATED WITHIN AN AGRICULTURAL-FORESTAL DISTRICT.
- 3. THE PROPERTY SHOWN IS LOCATED WITHIN THE CHARLOTTESVILLE-ALBEMARLE METROPOLITAN PLANNING ORGANIZATION (MPO) AREA
- 10. THE PROPERTY SHOWN HEREON IS NOT LOCATED WITHIN AN ENTRANCE CORRIDOR OVERLAY AREA.
- 11. THE PROPERTY SHOWN HEREON IS LOCATED WITHIN AN AIRPORT IMPACT AREA / OVERLAY DISTRICT.
- 12. MANAGED STEEP SLOPES EXIST ON THE SUBJECT PROPERTY AS SHOWN HEREON.
- 13. THE PROPERTY SHOWN HEREON IS NOT LOCATED WITHIN A DAM BREAK INUNDATION ZONE.
- 14. NO STREAM BUFFERS ARE LOCATED WITHIN THE LIMITS OF THE SUBJECT PROPERTY AND PROJECT.

SCALE 1"=50'

50'

**L**TH

Ø4-11-25

SUR

COUNTY OF ALBEMARLE **BOARD OF SUPERVISORS** DESIGNATED AGENT DATE OWNER ADDRESS COUNTY OF ALBEMARLE 401 MCINTIRE ROAD CHARLOTTESVILLE, VA 22902 SURVEYOR'S CERTIFICATE: I CERTIFY THAT THIS PLAT, TO THE BEST OF MY PROFESSIONAL KNOWLEDGE AND BELIEF, IS CORRECT AND ALL THE REQUIREMENTS SET FORTH REGARDING THE PLATTING OF LAND IN ALBEMARLE COUNTY, VIRGINIA HAVE BEEN COMPLIED WITH.