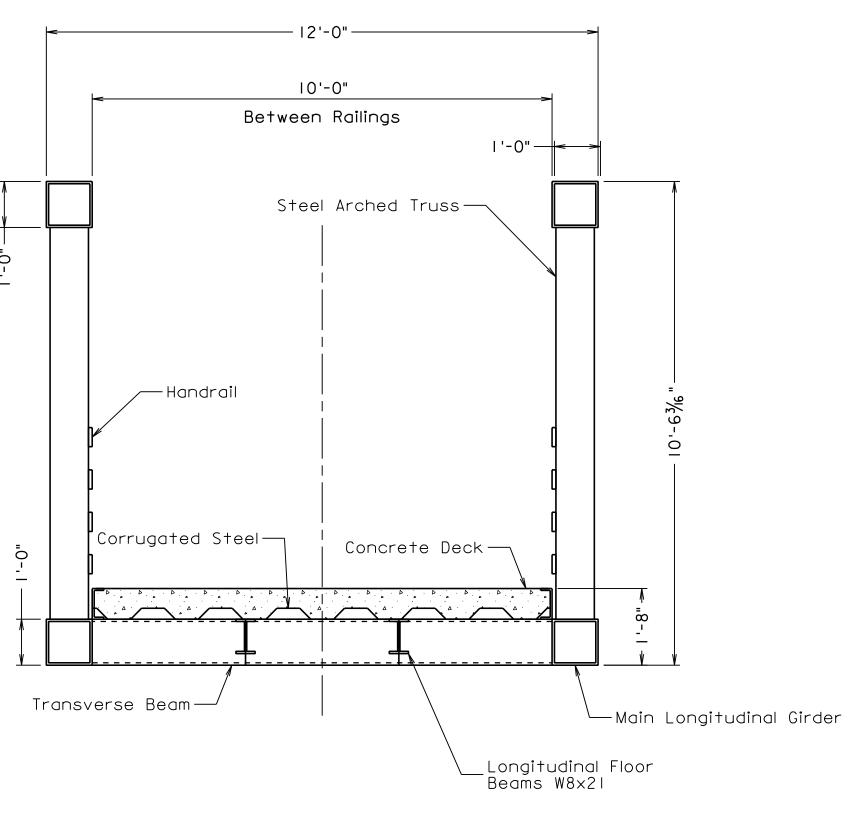

## APPENDIX A

TYPICAL SECTION OPTION A

TYPICAL SECTION OPTION B

TYPICAL SECTION OPTION C

272 Bendix Road, Suite 400 Virginia Beach, VA 23452 Phone (757) 463-8770 Fax (757) 463-0503 http://www.mbakerintl.com

| 10%         | SUB                      | MIT       | TA        |
|-------------|--------------------------|-----------|-----------|
| UNF         | E PLA<br>INISHE<br>PPROV | ED A      | ND        |
| ARE<br>USED | NOT                      | TO<br>ANY | BE<br>TYP |
| OR TH       |                          | QUIS      | OITIG     |

| TAL          | SCALE<br>HORIZ: 1/ | /2" =   |
|--------------|--------------------|---------|
| ARE          | VERT: 1/           | /2" =   |
| ND<br>ND     | DATE:              | April : |
| BE<br>TYPE   | DRAWN BY:          |         |
| ION<br>ITION | DESIGN BY:         |         |
| AY.          | APPROVED BY:       |         |

PROJECT NO. ' = 1'-0" 189256 " = 1'-0" TASK NO. pril 2022 CADD FILE

MK Rivanna\_TypSect

VDOT CULPEPPER DISTRICT RIVANNA RIVER PEDESTRIAN PATH CONCEPT RIVANNA RIVER PATH CROSSING BRIDGE TYPICAL SECTIONS