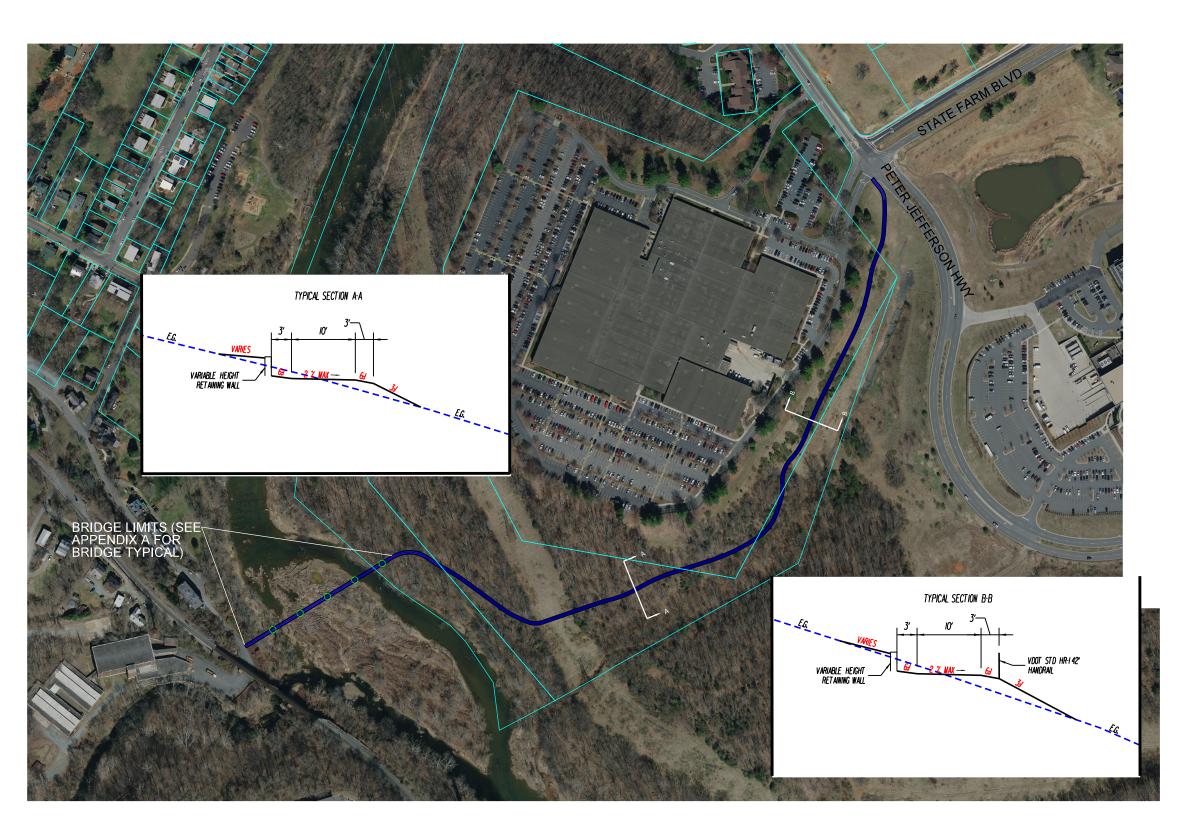

## RIVANNA TRAIL AND TYPICALS RIVANNA RIVER BIKE AND PEDESTRIAN CROSSING





## APPENDIX A



TYPICAL SECTION OPTION A



TYPICAL SECTION OPTION B



TYPICAL SECTION OPTION C





272 Bendix Road, Suite 400 Virginia Beach, VA 23452 Phone (757) 463-8770 Fax (757) 463-0503 http://www.mbakerintl.com

| 10%         | SUB                      | MIT       | TA        |
|-------------|--------------------------|-----------|-----------|
| UNF         | E PLA<br>INISHE<br>PPROV | ED A      | ND        |
| ARE<br>USED | NOT                      | TO<br>ANY | BE<br>TYP |
| OR TH       |                          | QUIS      | OITIG     |

| TAL          | SCALE<br>HORIZ: 1/ | /2" =   |
|--------------|--------------------|---------|
| ARE          | VERT: 1/           | /2" =   |
| ND<br>ND     | DATE:              | April : |
| BE<br>TYPE   | DRAWN BY:          |         |