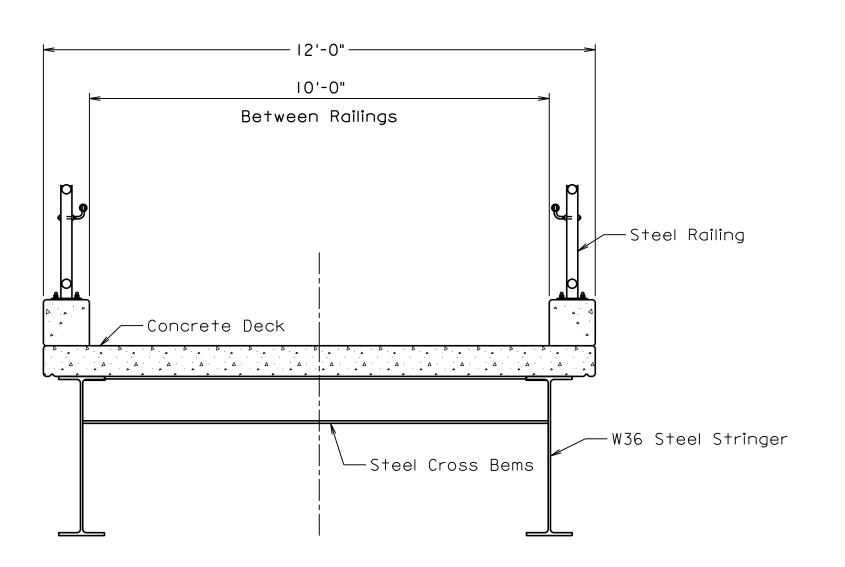

## RIVANNA TRAIL AND TYPICALS RIVANNA RIVER BIKE AND PEDESTRIAN CROSSING

## APPENDIX A

TYPICAL SECTION OPTION A

TYPICAL SECTION OPTION B

TYPICAL SECTION OPTION C

272 Bendix Road, Suite 400 Virginia Beach, VA 23452 Phone (757) 463-8770 Fax (757) 463-0503 http://www.mbakerintl.com

PROJECT NO. ' = 1'-0" 189256 " = 1'-0" TASK NO. pril 2022 CADD FILE

MK Rivanna\_TypSect

VDOT CULPEPPER DISTRICT RIVANNA RIVER PEDESTRIAN PATH CONCEPT RIVANNA RIVER PATH CROSSING BRIDGE TYPICAL SECTIONS