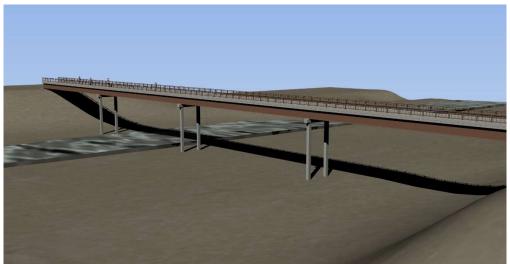

## RIVANNA TRAIL AND TYPICALS RIVANNA RIVER BIKE AND PEDESTRIAN CROSSING

PROJECT NO. ' = 1'-0" 189256 " = 1'-0" TASK NO. pril 2022 CADD FILE

MK Rivanna\_TypSect

VDOT CULPEPPER DISTRICT RIVANNA RIVER PEDESTRIAN PATH CONCEPT RIVANNA RIVER PATH CROSSING BRIDGE TYPICAL SECTIONS