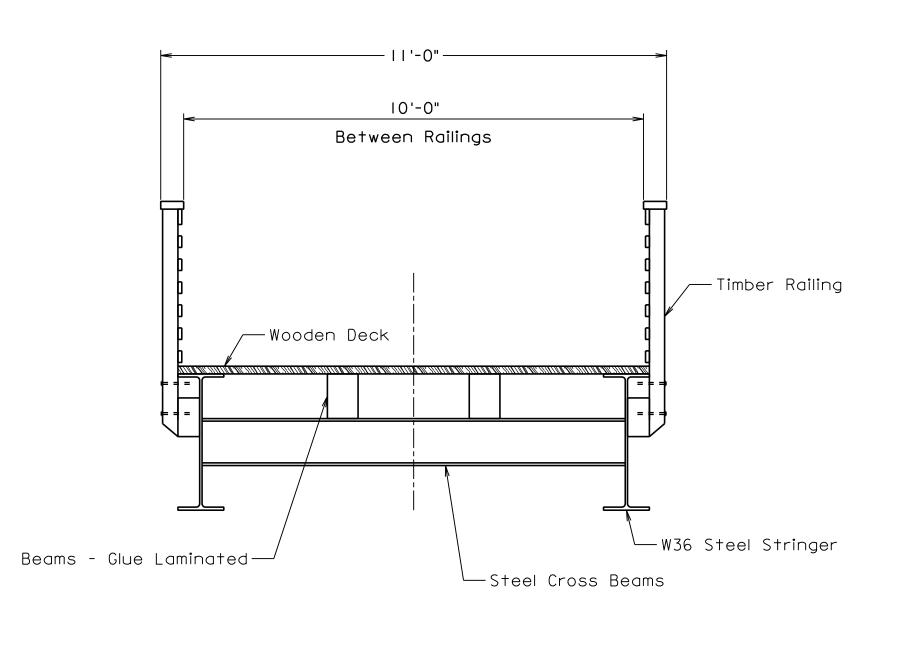

## APPENDIX A

TYPICAL SECTION OPTION A

TYPICAL SECTION OPTION B

TYPICAL SECTION OPTION C

272 Bendix Road, Suite 400 Virginia Beach, VA 23452 Phone (757) 463-8770 Fax (757) 463-0503 http://www.mbakerintl.com

| 10%         | SUB                      | MIT       | TA        |
|-------------|--------------------------|-----------|-----------|
| UNF         | E PLA<br>INISHE<br>PPROV | ED A      | ND        |
| ARE<br>USED | NOT                      | TO<br>ANY | BE<br>TYP |
| OR TH       |                          | QUIS      | OITIG     |

| TAL          | SCALE<br>HORIZ: 1/ | /2" =   |
|--------------|--------------------|---------|
| ARE          | VERT: 1/           | /2" =   |
| ND<br>ND     | DATE:              | April : |
| BE<br>TYPE   | DRAWN BY:          |         |
| ION<br>ITION | DESIGN BY:         |         |
| AY.          | APPROVED BY:       |         |

PROJECT NO. ' = 1'-0" 189256 " = 1'-0" TASK NO. pril 2022 CADD FILE

MK Rivanna\_TypSect

VDOT CULPEPPER DISTRICT RIVANNA RIVER PEDESTRIAN PATH CONCEPT RIVANNA RIVER PATH CROSSING BRIDGE TYPICAL SECTIONS