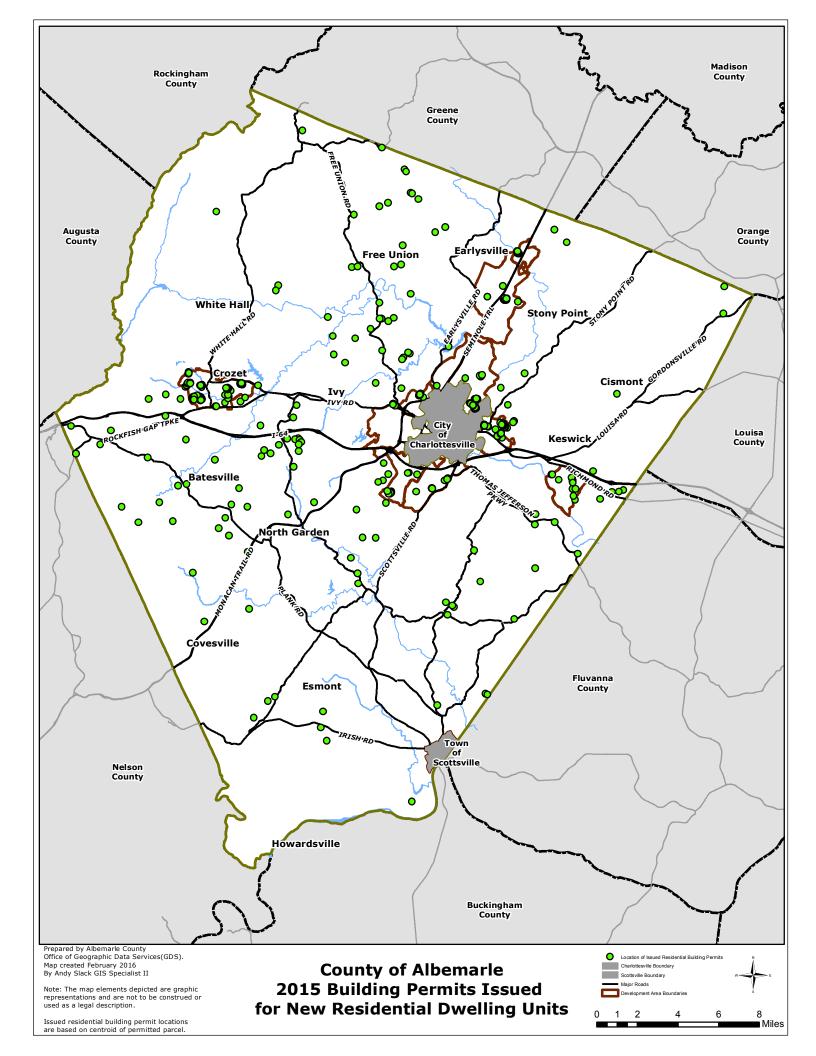

## **MEMORANDUM**

**FROM:** Roderick Burton, Data Management Coordinator, Div. of Information Services

**DATE:** February 19, 2016

**RE:** 2015 Year End Building Report

The following pages contain the 2015 Year End Building Report. To assist in the analysis of development activity for 2015, a map has been included in the report. The map displays the location of development activity associated with the report. It is intended to be a useful tool for examining the recent distribution and comparative densities of development activity for Albemarle County.