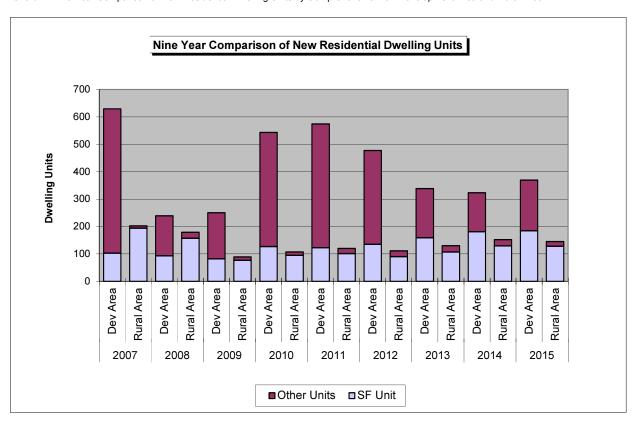

#### I. Comparison of Residential Dwelling Units

Table I. Nine Year Comparison of New Residential Dwelling Units by Comprehensive Plan Development Area and Rural Area

| Quarter                     | 20  | 07    | 20  | 800   | 20  | 009   | 20  | 10    | 20  | )11   | 20  | )12   | 20  | )13   | 20  | )14   | 20  | )15   | 2015   |
|-----------------------------|-----|-------|-----|-------|-----|-------|-----|-------|-----|-------|-----|-------|-----|-------|-----|-------|-----|-------|--------|
| Quarter                     | Dev | Rural | Totals |
| 1st Quarter                 | 267 | 57    | 78  | 49    | 38  | 20    | 91  | 24    | 372 | 26    | 70  | 25    | 102 | 26    | 89  | 30    | 90  | 15    | 105    |
| 2nd Quarter                 | 232 | 38    | 86  | 53    | 71  | 26    | 65  | 27    | 58  | 29    | 310 | 25    | 110 | 37    | 83  | 36    | 79  | 51    | 130    |
| 3rd Quarter                 | 73  | 67    | 47  | 47    | 50  | 30    | 358 | 23    | 82  | 37    | 47  | 28    | 71  | 41    | 90  | 48    | 144 | 38    | 182    |
| 4th Quarter                 | 57  | 40    | 28  | 30    | 91  | 13    | 29  | 33    | 62  | 28    | 50  | 33    | 55  | 26    | 61  | 38    | 56  | 41    | 97     |
| COMP PLAN<br>AREA<br>TOTALS | 629 | 202   | 239 | 179   | 250 | 89    | 543 | 107   | 574 | 120   | 477 | 111   | 338 | 130   | 323 | 152   | 369 | 145   |        |
| YEAR TO<br>DATE<br>TOTALS   | 8   | 31    | 4   | 18    | 3   | 39    | 6   | 50    | 6   | 94    | 5   | 88    | 41  | 68    | 4   | 75    | 5   | 14    |        |

Chart A. Nine Year Comparison of New Residential Dwelling Units by Comprehensive Plan Development Area and Rural Area